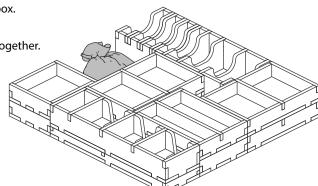

## Assembly Instructions

The package contains one double sheet and three single sheets.

After assembly the trays are put in up to two layers in the original game box.

Ordinary PVA glue is required when assembling each tray.

Please make sure you dry-assemble each tray correctly before gluing it together.

Please check www.foldedspace.com for general assembly tips.

Finished tray

Finished tray

Tray 3 Sheet 5

Step 2

Step 2

Tray 4 Sheet 3