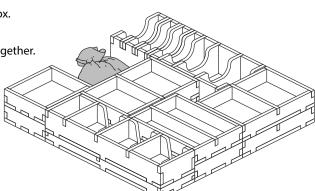

## Assembly Instructions

The package contains one double sheet and three single sheets.

After assembly the trays are put in up to two layers in the original game box.

Ordinary PVA glue is required when assembling each tray.

Please make sure you dry-assemble each tray correctly before gluing it together.

Please check www.foldedspace.com for general assembly tips.

Finished tray

Finished tray

Tray 3 Sheet 5

Step 2

Step 2

Tray 4 Sheet 3