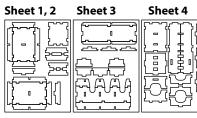

## Assembly Instructions

The package contains one double sheet and three single sheets.

After assembly the trays are put in up to two layers in the original game box.

Ordinary PVA glue is required when assembling each tray.