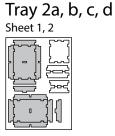

## Assembly Instructions

The package contains one double sheet and three single sheets.

After assembly the trays are put in up to two layers in the original game box.

Ordinary PVA glue is required when assembling each tray.

Please make sure you dry-assemble each tray correctly before gluing it together.

Please check www.foldedspace.com for general assembly tips.

Finished tray

Finished tray

Tray 3 Sheet 5

Step 2

Step 2

Tray 4 Sheet 3