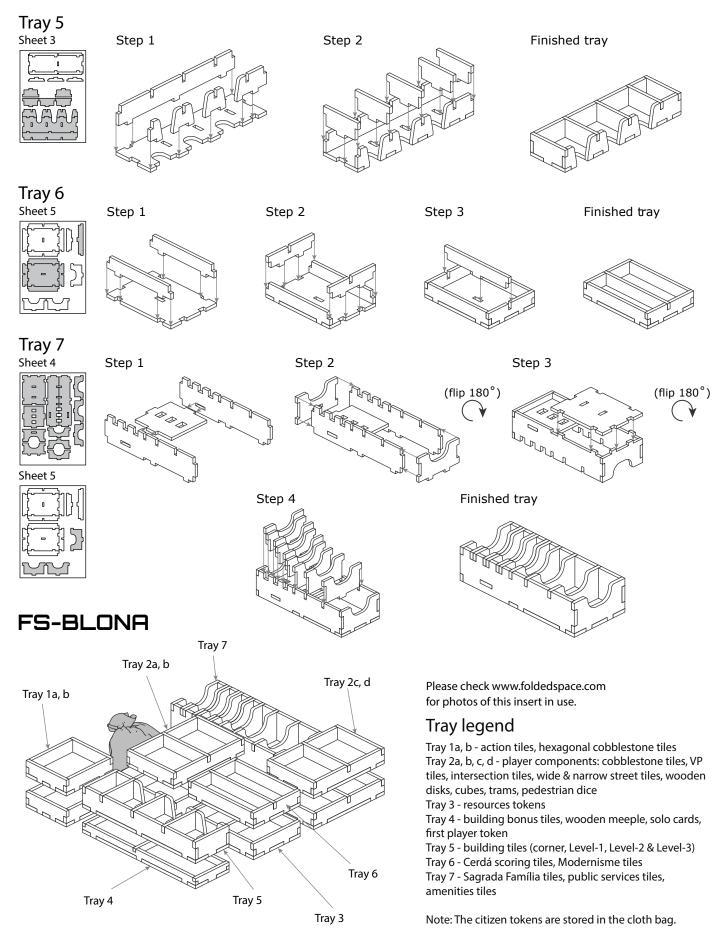

## Assembly Instructions

The package contains one double sheet and three single sheets.

After assembly the trays are put in up to two layers in the original game box.

Ordinary PVA glue is required when assembling each tray.

Please make sure you dry-assemble each tray correctly before gluing it together.

Please check www.foldedspace.com for general assembly tips.

Finished tray

Finished tray

Tray 3 Sheet 5

Step 2

Step 2

Tray 4 Sheet 3

Finished tray

Finished tray

**F**olded Space

**FS-BLONA** 