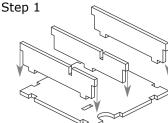

# FS-NCLM Insert compatible with Nucleum<sup>©</sup>

Finished tray

including the Nucleum: Australia® expansion

Step 1