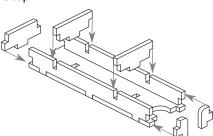

## FS-NCLM Insert compatible with Nucleum<sup>©</sup>

including the Nucleum: Australia® expansion



### **Assembly Instructions**

The package contains four single sheets.

After assembly the trays are put in up to two layers in the original game box.

Ordinary PVA glue is required when assembling each tray.

Please make sure you dry-assemble each tray correctly before gluing it together.

Please check www.foldedspace.com for general assembly tips.

| Sheet 1 | Sheet 2 | Sheet 3 | Sheet 4 |
|---------|---------|---------|---------|
|         |         |         |         |



Sheet 2

Tray 1a, 1b, 1c, 1d (the trays are identical)





Finished tray



Tray 2a, 2b (the trays are identical)







Finished tray



Tray 3

Sheet 3







Finished tray



Tray 4





Step 2



Finished tray



Page 1 of 2

# FS-NCLM Insert compatible with Nucleum<sup>©</sup>



Finished tray

including the Nucleum: Australia® expansion

Step 1

#### Tray 5

Sheet 1

Tray 6 Sheet 4



Tray 7 Sheet 4





Step 1



Step 2



Step 2









Finished Tray







Finished tray



#### FS-NCLM



for photos of this insert in use. Tray legend

Tray 1a, b, c, d - player trays

Tray 2a, b - experiment tiles

Tray 3 - thaler and achievement tokens

Please check www.foldedspace.com

Tray 4 - uranium cubes, coal import wagon tiles, and rubble & milestone tiles

Tray 5 - contract tiles

Tray 6 - non-base action tiles, and logic & setup cards

Tray 7 - power plant standees, base action tiles, and neutral urban buildings, nucleum tokens, endgame condition markers, dice, VP flag token, first