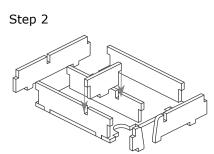

Ordinary PVA glue is required when assembling each tray.

Please make sure you dry-assemble each tray correctly before gluing it together.

Please check www.foldedspace.com for general assembly tips.

| Sheet 1 | Sheet 2 | Sheet 3 | Sheet 4 |
|---------|---------|---------|---------|
|         |         |         |         |



Sheet 2

Tray 1a, 1b, 1c, 1d (the trays are identical)





Finished tray



Tray 2a, 2b (the trays are identical)







Finished tray



Tray 3

Sheet 3







Finished tray



Tray 4





Step 2



Finished tray



Page 1 of 2

# FS-NCLM Insert compatible with Nucleum<sup>©</sup>



Finished tray

including the Nucleum: Australia® expansion

Step 1

#### Tray 5

Sheet 1

Tray 6 Sheet 4



Tray 7 Sheet 4





Step 1



Step 2



Step 2









Finished Tray







Finished tray



#### FS-NCLM



for photos of this insert in use. Tray legend

Tray 1a, b, c, d - player trays

Tray 2a, b - experiment tiles

Tray 3 - thaler and achievement tokens

Please check www.foldedspace.com

Tray 4 - uranium cubes, coal import wagon tiles, and rubble & milestone tiles

Tray 5 - contract tiles

Tray 6 - non-base action tiles, and logic & setup cards

Tray 7 - power plant standees, base action tiles, and neutral urban buildings, nucleum tokens, endgame condition markers, dice, VP flag token, first player marker, neutral boats & coal mine tiles

Note: when fully loaded the box has room for just one main board, either the base game board or the Australia board. If you add both to the box there will be some lid lift.