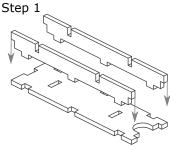

# FS-NCLM Insert compatible with Nucleum<sup>©</sup>

Finished tray

including the Nucleum: Australia® expansion

Step 1