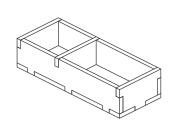

## FS-NCLM Insert compatible with Nucleum<sup>©</sup>

including the Nucleum: Australia® expansion



### **Assembly Instructions**

The package contains four single sheets.

After assembly the trays are put in up to two layers in the original game box.

Ordinary PVA glue is required when assembling each tray.

Please make sure you dry-assemble each tray correctly before gluing it together.

Please check www.foldedspace.com for general assembly tips.

| Sheet 1 | Sheet 2 | Sheet 3 | Sheet 4 |
|---------|---------|---------|---------|
|         |         |         |         |



Sheet 2

Tray 1a, 1b, 1c, 1d (the trays are identical)





Finished tray



Tray 2a, 2b (the trays are identical)







Finished tray



Tray 3

Sheet 3







Finished tray



Tray 4





Step 2



Finished tray



Page 1 of 2

# FS-NCLM Insert compatible with Nucleum<sup>©</sup>



Finished tray

including the Nucleum: Australia® expansion

Step 1

#### Tray 5

Sheet 1

Tray 6 Sheet 4



Tray 7 Sheet 4





Step 1



Step 2



Step 2









Finished Tray







Finished tray



#### FS-NCLM



for photos of this insert in use. Tray legend

Tray 1a, b, c, d - player trays

Tray 2a, b - experiment tiles

Tray 3 - thaler and achievement tokens

Please check www.foldedspace.com

Tray 4 - uranium cubes, coal import wagon tiles, and rubble & milestone tiles

Tray 5 - contract tiles

Tray 6 - non-base action tiles, and logic & setup cards

Tray 7 - power plant standees, base action tiles, and neutral urban buildings, nucleum tokens, endgame condition markers, dice