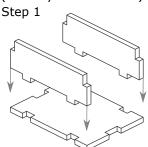

# FS-NCLM Insert compatible with Nucleum<sup>©</sup>

Finished tray

including the Nucleum: Australia® expansion

Step 1

#### Tray 5

Sheet 1

Tray 6 Sheet 4

Tray 7 Sheet 4

Step 1

Step 2

Step 2

Finished Tray