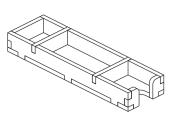

# FS-NCLM Insert compatible with Nucleum<sup>©</sup>

including the Nucleum: Australia® expansion



### **Assembly Instructions**

The package contains four single sheets.

After assembly the trays are put in up to two layers in the original game box.

Ordinary PVA glue is required when assembling each tray.

Please make sure you dry-assemble each tray correctly before gluing it together.

Please check www.foldedspace.com for general assembly tips.

| Sheet 1 | Sheet 2 | Sheet 3 | Sheet 4 |
|---------|---------|---------|---------|
|         |         |         |         |



Sheet 2

Tray 1a, 1b, 1c, 1d (the trays are identical)





Finished tray



Tray 2a, 2b (the trays are identical)







Finished tray



Tray 3

Sheet 3







Finished tray



Tray 4





Step 2



Finished tray



Page 1 of 2

# FS-NCLM Insert compatible with Nucleum<sup>©</sup>



Finished tray

including the Nucleum: Australia® expansion

Step 1

#### Tray 5

Sheet 1

Tray 6 Sheet 4



Tray 7 Sheet 4





Step 1



Step 2



Step 2









Finished Tray







Finished tray



#### FS-NCLM



for photos of this insert in use. Tray legend

Tray 1a, b, c, d - player trays

Tray 2a, b - experiment tiles

Tray 3 - thaler and achievement tokens

Please check www.foldedspace.com

Tray 4 - uranium cubes, coal import wagon tiles, and rubble & milestone tiles

Tray 5 - contract tiles

Tray 6 - non-base action tiles, and logic & setup cards

Tray 7 - power plant standees, base action tiles, and neutral urban buildings, nucleum tokens, endgame condition markers, dice, VP flag token, first player marker, n