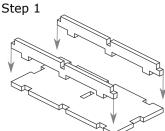

Sheet 2

Tray 1a, 1b, 1c, 1d (the trays are identical)

Finished tray

Tray 2a, 2b (the trays are identical)

Finished tray

Tray 3

Sheet 3

Finished tray

# FS-NCLM Insert compatible with Nucleum<sup>©</sup>

Finished tray

including the Nucleum: Australia® expansion

Step 1