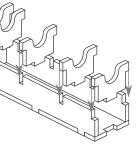

the original game box.

Ordinary PVA glue is required when assembling each tray.

Please make sure you dry-assemble each tray correctly before gluing it together.

Please check www.foldedspace.com for general assembly tips.

| Sheet 1 | Sheet 2 | Sheet 3 | Sheet 4 |
|---------|---------|---------|---------|
|         |         |         |         |



Sheet 2

Tray 1a, 1b, 1c, 1d (the trays are identical)





Finished tray



Tray 2a, 2b (the trays are identical)







Finished tray



Tray 3

Sheet 3







Finished tray



Tray 4





Step 2



Finished tray



Page 1 of 2

# FS-NCLM Insert compatible with Nucleum<sup>©</sup>



Finished tray

including the Nucleum: Australia® expansion

Step 1

#### Tray 5

Sheet 1

Tray 6 Sheet 4



Tray 7 Sheet 4





Step 1



Step 2



Step 2









Finished Tray







Finished tray



#### FS-NCLM



for photos of this insert in use. Tray legend

Tray 1a, b, c, d - player trays

Tray 2a, b - experiment tiles

Tray 3 - thaler and achievement tokens

Please check www.foldedspace.com

Tray 4 - uranium cubes, coal import wagon tiles, and rubble & milestone tiles

Tray 5 - contract tiles

Tray 6 - non-base action tiles, and logic & setup cards

Tray 7 - power plant standees, base action tiles, and neutral urban buildings, nucleum tokens, endgame condition markers, dice, VP flag token, first player marker, neutral boats & coal mine tiles

Note: when fully loaded the box has room for just one main board, either the base game board or the Australia board. If you add both to the box there will be some lid lift.