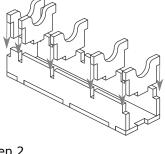

in the original game box.

Ordinary PVA glue is required when assembling each tray.

Please make sure you dry-assemble each tray correctly before gluing it together.

Please check www.foldedspace.com for general assembly tips.

| Sheet 1 | Sheet 2 | Sheet 3 | Sheet 4 |
|---------|---------|---------|---------|
|         |         |         |         |



Sheet 2

Tray 1a, 1b, 1c, 1d (the trays are identical)





Finished tray



Tray 2a, 2b (the trays are identical)







Finished tray



Tray 3

Sheet 3







Finished tray



Tray 4





Step 2



Finished tray



Page 1 of 2

# FS-NCLM Insert compatible with Nucleum<sup>©</sup>



Finished tray

including the Nucleum: Australia® expansion

Step 1

#### Tray 5

Sheet 1

Tray 6 Sheet 4



Tray 7 Sheet 4





Step 1



Step 2



Step 2









Finished Tray







Finished tray



#### FS-NCLM



for photos of this insert in use. Tray legend

Tray 1a, b, c, d - player trays

Tray 2a, b - experiment tiles

Tray 3 - thaler and achievement tokens

Please check www.foldedspace.com

Tray 4 - uranium cubes, coal import wagon tiles, and rubble & milestone tiles

Tray 5 - contract tiles

Tray 6 - non-base action tiles, and logic & setup cards

Tray 7 - power plant standees, base action tiles, and neutral urban buildings, nucleum tokens, endgame condition markers, dice, VP flag token, first player marker, neutral boats & coal mine tiles

Note: when fully loaded the box has room for just one main board, either the base game board or the Australia board. If you add both to the box there will be some lid lift.