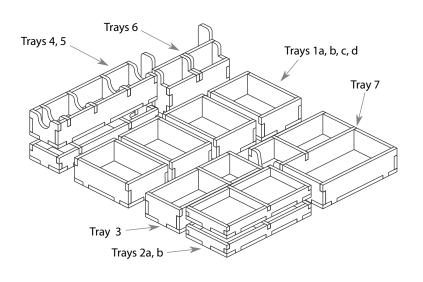

#### FS-NCLM

for photos of this insert in use. Tray legend

Tray 1a, b, c, d - player trays

Tray 2a, b - experiment tiles

Tray 3 - thaler and achievement tokens

Please check www.foldedspace.com

Tray 4 - uranium cubes, coal import wagon tiles, and rubble & milestone tiles

Tray 5 - contract tiles

Tray 6 - non-base action tiles, and logic & setup cards

Tray 7 - power plant standees, base action tiles, and neutral urban buildings, nucleum tokens, endgame condition markers, dice, VP flag token, first player marker, neutral boats & coal mine tiles