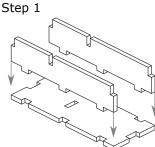

Sheet 2

Tray 1a, 1b, 1c, 1d (the trays are identical)

Finished tray

Tray 2a, 2b (the trays are identical)

Finished tray

Tray 3

Sheet 3

Finished tray

Tray 4

Step 2

Finished tray

Page 1 of 2