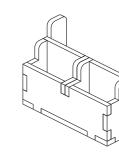

Sheet 2

Tray 1a, 1b, 1c, 1d (the trays are identical)

Finished tray

Tray 2a, 2b (the trays are identical)

Finished tray

Tray 3

Sheet 3

Finished tray

Finished tray