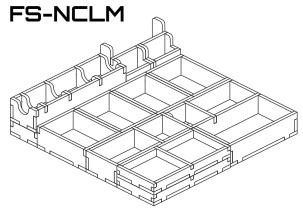

## FS-NCLM Insert compatible with Nucleum<sup>©</sup>

including the Nucleum: Australia® expansion

#### FS-NCLM

for photos of this insert in use. Tray legend

Tray 1a, b, c, d - player trays

Tray 2a, b - experiment tiles

Tray 3 - thaler and achievement tokens

Please check www.foldedspace.com

Tray 4 - uranium cubes, coal import wagon tiles, and rubble & milestone tiles

Tray 5 - contract tiles

Tray 6 - non-base action tiles, and logic & setup cards

Tray 7 - power plant standees, base action tiles, and neutral urban buildings, nucleum tokens, endgame condition markers, dice, VP flag token, first player marker, neutral boats & coal mine tiles