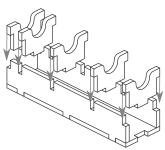

# FS-NCLM Insert compatible with Nucleum<sup>©</sup>

Finished tray

including the Nucleum: Australia® expansion

Step 1