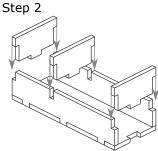

## FS-NCLM Insert compatible with Nucleum<sup>©</sup>

including the Nucleum: Australia® expansion



### **Assembly Instructions**

The package contains four single sheets.

After assembly the trays are put in up to two layers in the original game box.

Ordinary PVA glue is required when assembling each tray.

Please make sure you dry-assemble each tray correctly before gluing it together.

Please check www.foldedspace.com for general assembly tips.

| Sheet 1 | Sheet 2 | Sheet 3 | Sheet 4 |
|---------|---------|---------|---------|
|         |         |         |         |



Sheet 2

Tray 1a, 1b, 1c, 1d (the trays are identical)





Finished tray



Tray 2a, 2b (the trays are identical)







Finished tray



Tray 3

Sheet 3







Finished tray



Tray 4





Step 2



Finished tray



Page 1 of 2

# FS-NCLM Insert compatible with Nucleum<sup>©</sup>



Finished tray

including the Nucleum: Australia® expansion

Step 1

#### Tray 5

Sheet 1

Tray 6 Sheet 4



Tray 7 Sheet 4





Step 1



Step 2



Step 2









Finished Tray







Finished tray



#### FS-NCLM



for photos of this insert in use. Tray legend

Tray 1a, b, c, d - player trays

Tray 2a, b - experiment tiles

Tray 3 - thaler and achievement tokens

Please check www.foldedspace.com

Tray 4 - uranium cubes, coal import wagon tiles, and rubble & milestone tiles

Tray 5 - contract tiles

Tray 6 - non-base action tiles, and logic & setup cards

Tray 7 - power plant standees, base action tiles, and neutral urban buildings, nucleum tokens, endgame condit