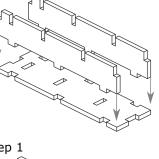

# FS-NCLM Insert compatible with Nucleum<sup>©</sup>

Finished tray

including the Nucleum: Australia® expansion

Step 1