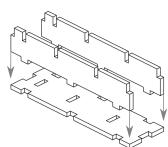

s are put in up to two layers in the original game box.

Ordinary PVA glue is required when assembling each tray.

Please make sure you dry-assemble each tray correctly before gluing it together.

Please check www.foldedspace.com for general assembly tips.

| Sheet 1 | Sheet 2 | Sheet 3 | Sheet 4 |
|---------|---------|---------|---------|
|         |         |         |         |



Sheet 2

Tray 1a, 1b, 1c, 1d (the trays are identical)





Finished tray



Tray 2a, 2b (the trays are identical)







Finished tray



Tray 3

Sheet 3







Finished tray



Tray 4





Step 2



Finished tray



Page 1 of 2

# FS-NCLM Insert compatible with Nucleum<sup>©</sup>



Finished tray

including the Nucleum: Australia® expansion

Step 1

#### Tray 5

Sheet 1

Tray 6 Sheet 4



Tray 7 Sheet 4





Step 1



Step 2



Step 2









Finished Tray







Finished tray



#### FS-NCLM



for photos of this insert in use. Tray legend

Tray 1a, b, c, d - player trays

Tray 2a, b - experiment tiles

Tray 3 - thaler and achievement tokens

Please check www.foldedspace.com

Tray 4 - uranium cubes, coal import wagon tiles, and rubble & milestone tiles

Tray 5 - contract tiles

Tray 6 - non-base action tiles, and logic & setup cards

Tray 7 - power plant standees, base action tiles, and neutral urban buildings, nucleum tokens, endgame condition markers, dice, VP flag token, first player marker, neutral boats & coal mine tiles

Note: when fully loaded the box has room for just one main board, either the base game board or the Australia board. If you add both to the box there will be some li