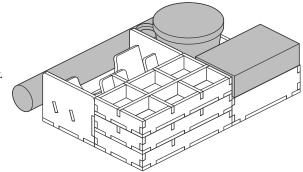

## Tray legend

Tray 1 - jumbo gems Tray 2 - tea cup Tray 3 - standard sized gems Tray 4a, b - player tokens, butler meeple, book and bee tokens Tray 5 - card decks

Note: the insert utilises one of the mini-expansion boxes as a filler, and also to add colour when opening the box. Please add the box above Tray 1 as shown.