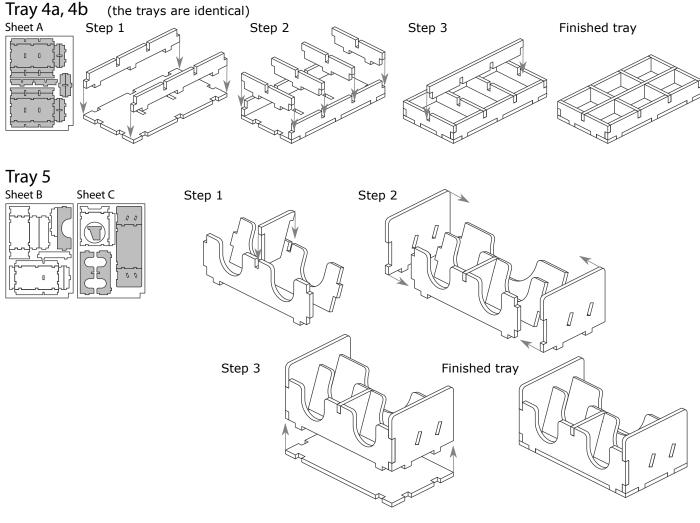

## Assembly Instructions

The package contains three single sheets.

After assembly the trays are put in up to three layers in the original game box.

Ordinary PVA glue is required when assembling each tray.

Please make sure you dry-assemble each tray correctly before gluing it together.

Please check www.foldedspace.com for general assembly tips.

## Sheet A Sheet B Sheet C

Step 1

FS-FINANA

Tray 2

Finished tray

Tray 3

Finished tray

Please check www.foldedspace.com for photos of this insert in use.