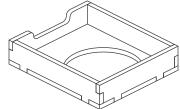

## Tray legend

Tray 1 - jumbo gems Tray 2 - tea cup Tray 3 - standard sized gems Tray 4a, b - player tokens, butler meeple, book and bee tokens Tray 5 - card decks

Note: the insert utilises one of the mini-expansion boxes as a filler, and also to add colour when opening the box. Please add the box above Tray 1 as shown.