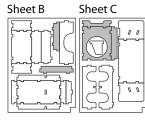

## Assembly Instructions

The package contains three single sheets.

After assembly the trays are put in up to three layers in the original game box.

Ordinary PVA glue is required when assembling each tray.

## Sheet A Sheet B Sheet C

Step 1

FS-FINANA

Tray 2

Finished tray

Tray 3

Finished tray

Please check www.foldedspace.com for photos of this insert in use.