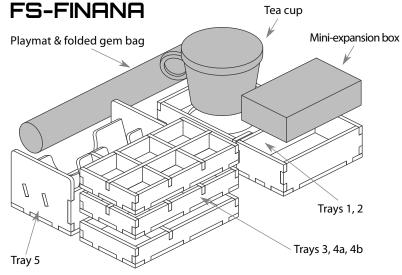

## FS-FINANA Insert compatible with Finding Anastasia<sup>©</sup>, including the Palace Servants & Enchanted Gems expansions

## Tray legend

Tray 1 - jumbo gems Tray 2 - tea cup Tray 3 - standard sized gems Tray 4a, b - player tokens, butler meeple, book and bee tokens Tray 5 - card decks

Note: the insert utilises one of the mini-expansion boxes as a filler, and also to add colour when opening the box. Please add the box above Tray 1 as shown.