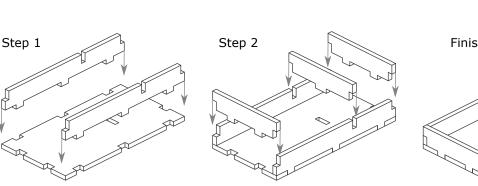

## Assembly Instructions

The package contains three single sheets.

After assembly the trays are put in up to three layers in the original game box.

Ordinary PVA glue is required when assembling each tray.

Please make sure you dry-assemble each tray correctly before gluing it together.

Please check www.foldedspace.com for general assembly tips.

## Sheet A Sheet B Sheet C

Step 1

FS-FINANA

Tray 2

Finished tray

Tray 3

Finished tray

Please check www.foldedspace.com for photos of this insert in use.