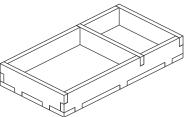

## Tray legend

Tray 1 - jumbo gems Tray 2 - tea cup Tray 3 - standard sized gems Tray 4a, b - player tokens, butler meeple, book and bee tokens Tray 5 - card decks

Note: the insert utilises one of the mini-expansion boxes as a filler, and also to add colour when opening the box. Please add the box above Tray 1 as shown.