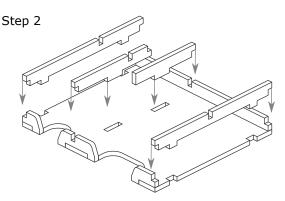

# Assembly Instructions

The package contains three single sheets.

After assembly the trays are put in one layer in the original game box.

Ordinary PVA glue is required when assembling each tray.

Please make sure you dry-assemble each tray correctly before gluing it together.

#### Tray 3