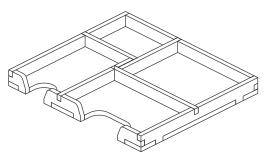

# Assembly Instructions

The package contains three single sheets.

After assembly the trays are put in one layer in the original game box.

Ordinary PVA glue is required when assembling each tray.

Please make sure you dry-assemble each tray correctly before gluing it together.

#### Tray 3