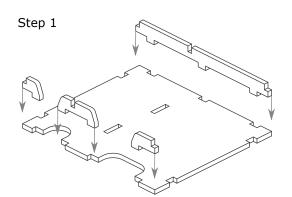

# Assembly Instructions

The package contains three single sheets.

After assembly the trays are put in one layer in the original game box.

Ordinary PVA glue is required when assembling each tray.

Please make sure you dry-assemble each tray correctly before gluing it together.

Please check www.foldedspace.com for general assembly tips.

Folded Space

Tray 2

Finished tray