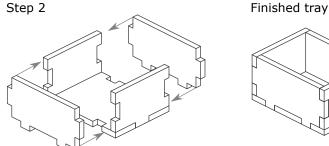

# Assembly Instructions

The package contains three single sheets.

After assembly the trays are put in one layer in the original game box.

Ordinary PVA glue is required when assembling each tray.

Please make sure you dry-assemble each tray correctly before gluing it together.

Please check www.foldedspace.com for general assembly tips.

Folded Space

Tray 2

Finished tray