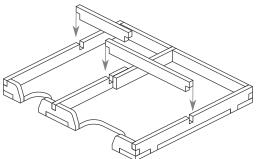

# Assembly Instructions

The package contains three single sheets.

After assembly the trays are put in one layer in the original game box.

Ordinary PVA glue is required when assembling each tray.

Please make sure you dry-assemble each tray correctly before gluing it together.

Please check www.foldedspace.com for general assembly tips.

Folded Space

Tray 2

Finished tray