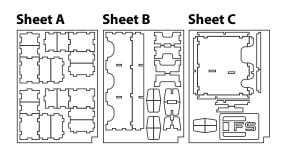

# Assembly Instructions

The package contains three single sheets.

After assembly the trays are put in one layer in the original game box.

Ordinary PVA glue is required when assembling each tray.

Please make sure you dry-assemble each tray correctly before gluing it together.

### Tray legend

Tray 1a, b, c, d - player pieces Tray 2 - ore crystals, expansion tokens, leader cards and achievement & android-omniweb cards Tray 3 - systems cards, solo & event cards, technology cards and doomsday tracker board