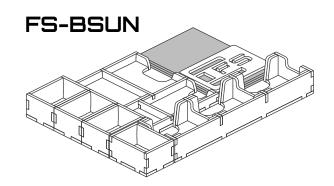

## FS-BSUN Insert compatible with Beyond the Sun® including the Leaders of the New Dawn® expansion

# Assembly Instructions

The package contains three single sheets.

After assembly the trays are put in one layer in the original game box.

Ordinary PVA glue is required when assembling each tray.

Please make sure you dry-assemble each tray correctly before gluing it together.