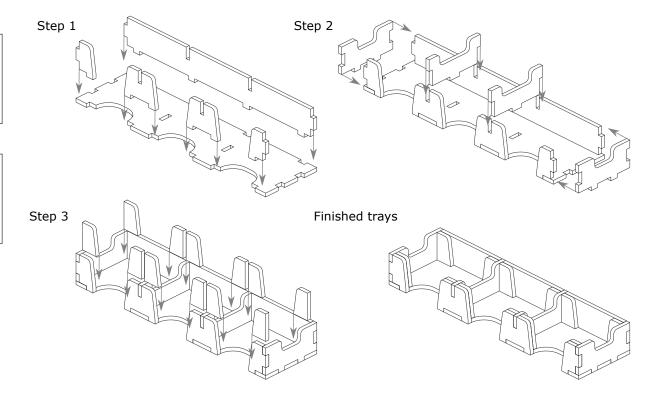

# Assembly Instructions

The package contains three single sheets.

After assembly the trays are put in one layer in the original game box.

Ordinary PVA glue is required when assembling each tray.

Please make sure you dry-assemble each tray correctly before gluing it together.