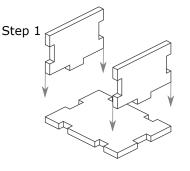

# Assembly Instructions

The package contains three single sheets.

After assembly the trays are put in one layer in the original game box.

Ordinary PVA glue is required when assembling each tray.

Please make sure you dry-assemble each tray correctly before gluing it together.