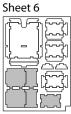

### **Assembly Instructions**

The package contains six sheets: 2 double and 2 single sheets.

After assembly the trays are put in up to three layers in the original game box.

Ordinary PVA glue is required when assembling each tray.

Please make sure you dry-assemble each tray correctly before gluing it together.

Please check www.foldedspace.com for general assembly tips.

Sheet 1, 2 Sheet 3, 4 Sheet 5 Sheet 6

Finished tray

Tray 1a, b, c, d, e, f (check outside of tray pieces to be sure colours match all the way round the tray)