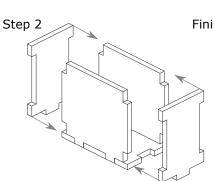

### FS-EARTH Insert compatible with Earth

# Folded Space

### **Assembly Instructions**

The package contains six sheets: 2 double and 2 single sheets.

After assembly the trays are put in up to three layers in the original game box.

Ordinary PVA glue is required when assembling each tray.

Please make sure you dry-assemble each tray correctly before gluing it together.

Please check www.foldedspace.com for general assembly tips.

Sheet 1, 2 Sheet 3, 4 Sheet 5 Sheet 6



Finished tray

Tray 1a, b, c, d, e, f (check outside of tray pieces to be sure colours match all the way round the tray)









Tray 2









Tray 3









Step 2



Tray 4a, 4b









## FS-EARTH Insert compatible with Earth



Tray 5a, 5b (check tray wall base tabs to match colours and signs on the base print)



Tray 6a, 6b









Finished tray

Tray 7a, 7b











#### **FS-EARTH**



Please check www.foldedspace.com for photos of this insert in use.

#### Tray legend

Tray 1a, b, c, d, e - player pieces

Tray 1f - inverted filler tray

Tray 2 - inverted filler tray

Tray 3 - wooden soil tokens, score pad, and first & active player markers

Tray 4a, b - trunk and canopy pieces

Tray 5a - ecosystem and island & climate cards

Tray 5b - fauna and solo & calendar cards

Tray 6a, b - earth cards

Tray 7a, b - sprout and soil tokens