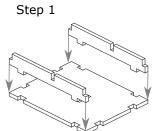

Please make sure you dry-assemble each tray correctly before gluing it together.

Please check www.foldedspace.com for general assembly tips.

Sheet 1, 2 Sheet 3, 4 Sheet 5 Sheet 6

Finished tray

Tray 1a, b, c, d, e, f (check outside of tray pieces to be sure colours match all the way round the tray)