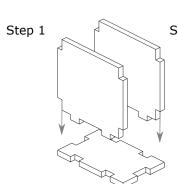

Please make sure you dry-assemble each tray correctly before gluing it together.

Please check www.foldedspace.com for general assembly tips.

Sheet 1, 2 Sheet 3, 4 Sheet 5 Sheet 6

Finished tray

Tray 1a, b, c, d, e, f (check outside of tray pieces to be sure colours match all the way round the tray)

Tray 2

Tray 3

Step 2

Tray 4a, 4b