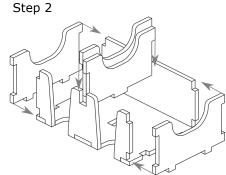

compatible with Earth

# Folded Space

### **Assembly Instructions**

The package contains six sheets: 2 double and 2 single sheets.

After assembly the trays are put in up to three layers in the original game box.

Ordinary PVA glue is required when assembling each tray.

Please make sure you dry-assemble each tray correctly before gluing it together.

Please check www.foldedspace.com for general assembly tips.

Sheet 1, 2 Sheet 3, 4 Sheet 5 Sheet 6



Finished tray

Tray 1a, b, c, d, e, f (check outside of tray pieces to be sure colours match all the way round the tray)









Tray 2









Tray 3









Step 2



Tray 4a, 4b









## FS-EARTH Insert compatible with Earth



Tray 5a, 5b (check tray wall base tabs to match colours and signs on the base print)



Tray 6a, 6b









Finished tray

Tray 7a, 7b











#### **FS-EARTH**



Please check www.foldedspace.com for photos of this insert in use.

#### Tray legend

Tray 1a, b, c, d, e - player pieces

Tray 1f - inverted filler tray

Tray 2 - inverted filler tray

Tray 3 - wooden soil tokens, score pad, and first & active player markers

Tray 4a, b - trunk and canopy pieces

Tray 5a - ecosystem and island & climate cards

Tray 5b - fauna and solo & calendar cards

Tray 6a, b - earth cards

Tray 7a, b - sprout and soil tokens