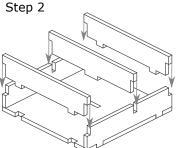

### FS-EARTH Insert compatible with Earth

# Folded Space

### **Assembly Instructions**

The package contains six sheets: 2 double and 2 single sheets.

After assembly the trays are put in up to three layers in the original game box.

Ordinary PVA glue is required when assembling each tray.

Please make sure you dry-assemble each tray correctly before gluing it together.

Please check www.foldedspace.com for general assembly tips.

Sheet 1, 2 Sheet 3, 4 Sheet 5 Sheet 6



Finished tray

Tray 1a, b, c, d, e, f (check outside of tray pieces to be sure colours match all the way round the tray)









Tray 2









Tray 3









Step 2



Tray 4a, 4b









## FS-EARTH Insert compatible with Earth



Tray 5a, 5b (check tray wall base tabs to match colours and signs on the base print)



Tray 6a, 6b









Finished tray

Tray 7a, 7b











#### **FS-EARTH**



Please check www.foldedspace.com for photos of this insert in use.

#### Tray legend

Tray 1a, b, c, d, e - player pieces

Tray 1f - inverted filler tray

Tray 2 - inverted filler tray

Tray 3 - wooden soil tokens, score pad, and first & active player markers

Tray 4a, b - trunk and canopy pieces

Tray 5a - ecosystem and island & climate cards

Tray 5b - fauna and solo & calendar cards

Tray 6a, b - earth cards

Tray 7a, b - sprout and soil tokens