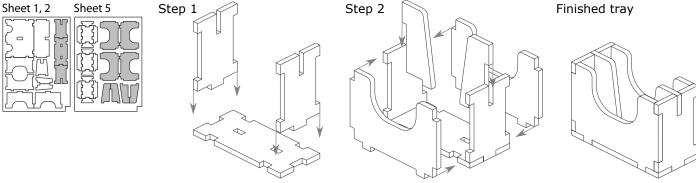

Please make sure you dry-assemble each tray correctly before gluing it together.

Please check www.foldedspace.com for general assembly tips.

Sheet 1, 2 Sheet 3, 4 Sheet 5 Sheet 6

Finished tray

Tray 1a, b, c, d, e, f (check outside of tray pieces to be sure colours match all the way round the tray)

Tray 2

Tray 3

Step 2

Tray 4a, 4b