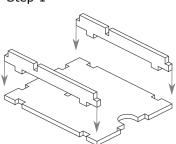

### FS-EARTH Insert compatible with Earth

# Folded Space

### **Assembly Instructions**

The package contains six sheets: 2 double and 2 single sheets.

After assembly the trays are put in up to three layers in the original game box.

Ordinary PVA glue is required when assembling each tray.

Please make sure you dry-assemble each tray correctly before gluing it together.

Please check www.foldedspace.com for general assembly tips.

Sheet 1, 2 Sheet 3, 4 Sheet 5 Sheet 6



Finished tray

Tray 1a, b, c, d, e, f (check outside of tray pieces to be sure colours match all the way round the tray)









Tray 2









Tray 3









Step 2



Tray 4a, 4b









## FS-EARTH Insert compatible with Earth



Tray 5a, 5b (check tray wall base tabs to match colours and signs on the base print)



Tray 6a, 6b









Finished tray

Tray 7a, 7b











#### **FS-EARTH**



Please check www.foldedspace.com for photos of this insert in use.

#### Tray legend

Tray 1a, b, c, d, e - player pieces

Tray 1f - inverted filler tray

Tray 2 - inverted filler tray

Tray 3 - wooden soil tokens, score pad, and first & active player markers

Tray 4a, b - trunk and canopy pieces

Tray 5a - ecosystem and island & climate cards

Tray 5b - fauna and solo & calendar cards

Tray 6a, b - earth cards

Tray 7a, b - sprout and soil tokens