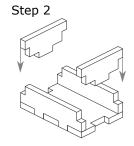

### FS-EARTH Insert compatible with Earth

# Folded Space

### **Assembly Instructions**

The package contains six sheets: 2 double and 2 single sheets.

After assembly the trays are put in up to three layers in the original game box.

Ordinary PVA glue is required when assembling each tray.

Please make sure you dry-assemble each tray correctly before gluing it together.

Please check www.foldedspace.com for general assembly tips.

Sheet 1, 2 Sheet 3, 4 Sheet 5 Sheet 6



Finished tray

Tray 1a, b, c, d, e, f (check outside of tray pieces to be sure colours match all the way round the tray)









Tray 2









Tray 3









Step 2



Tray 4a, 4b









## FS-EARTH Insert compatible with Earth



Tray 5a, 5b (check tray wall base tabs to match colours and signs on the base print)



Tray 6a, 6b









Finished tray

Tray 7a, 7b











#### **FS-EARTH**



Please check www.foldedspace.com for photos of this insert in use.

#### Tray legend

Tray 1a, b, c, d, e - player pieces

Tray 1f - inverted filler tray

Tray 2 - inverted filler tray

Tray 3 - wooden soil tokens, score pad, and first & active player markers

Tray 4a, b - trunk and canopy pieces

Tray 5a - ecosystem and island & climate cards

Tray 5b - fauna and solo & calendar cards

Tray 6a, b - earth cards

Tray 7a, b - sprout and soil tokens