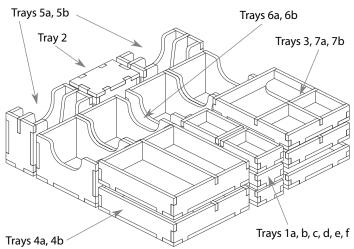

#### Tray legend

Tray 1a, b, c, d, e - player pieces

Tray 1f - inverted filler tray

Tray 2 - inverted filler tray

Tray 3 - wooden soil tokens, score pad, and first & active player markers

Tray 4a, b - trunk and canopy pieces

Tray 5a - ecosystem and island & climate cards

Tray 5b - fauna and solo & calendar cards

Tray 6a, b - earth cards

Tray 7a, b - sprout and soil tokens