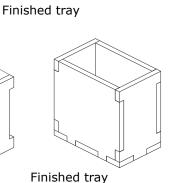

Please make sure you dry-assemble each tray correctly before gluing it together.

Please check www.foldedspace.com for general assembly tips.

Sheet 1, 2 Sheet 3, 4 Sheet 5 Sheet 6

Finished tray

Tray 1a, b, c, d, e, f (check outside of tray pieces to be sure colours match all the way round the tray)