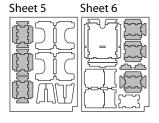

Please make sure you dry-assemble each tray correctly before gluing it together.

Please check www.foldedspace.com for general assembly tips.

Sheet 1, 2 Sheet 3, 4 Sheet 5 Sheet 6

Finished tray

Tray 1a, b, c, d, e, f (check outside of tray pieces to be sure colours match all the way round the tray)