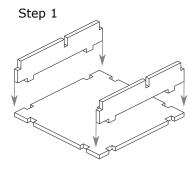

Please make sure you dry-assemble each tray correctly before gluing it together.

Please check www.foldedspace.com for general assembly tips.

Sheet 1, 2 Sheet 3, 4 Sheet 5 Sheet 6

Finished tray

Tray 1a, b, c, d, e, f (check outside of tray pieces to be sure colours match all the way round the tray)

Tray 2

Tray 3

Step 2

Tray 4a, 4b