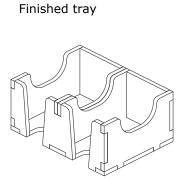

Please make sure you dry-assemble each tray correctly before gluing it together.

Please check www.foldedspace.com for general assembly tips.

Sheet 1, 2 Sheet 3, 4 Sheet 5 Sheet 6

Finished tray

Tray 1a, b, c, d, e, f (check outside of tray pieces to be sure colours match all the way round the tray)

## FS-EARTH Insert compatible with Earth

Tray 5a, 5b (check tray wall base tabs to match colours and signs on the base print)

Tray 6a, 6b

Finished tray

Tray 7a, 7b