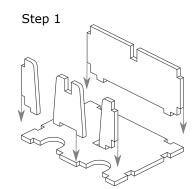

Please make sure you dry-assemble each tray correctly before gluing it together.

Please check www.foldedspace.com for general assembly tips.

Sheet 1, 2 Sheet 3, 4 Sheet 5 Sheet 6

Finished tray

Tray 1a, b, c, d, e, f (check outside of tray pieces to be sure colours match all the way round the tray)

Tray 2

Tray 3

Step 2

Tray 4a, 4b