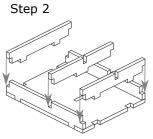

e

### **Assembly Instructions**

The package contains six sheets: 2 double and 2 single sheets.

After assembly the trays are put in up to three layers in the original game box.

Ordinary PVA glue is required when assembling each tray.

Please make sure you dry-assemble each tray correctly before gluing it together.

Please check www.foldedspace.com for general assembly tips.

Sheet 1, 2 Sheet 3, 4 Sheet 5 Sheet 6



Finished tray

Tray 1a, b, c, d, e, f (check outside of tray pieces to be sure colours match all the way round the tray)









Tray 2









Tray 3









Step 2



Tray 4a, 4b









## FS-EARTH Insert compatible with Earth



Tray 5a, 5b (check tray wall base tabs to match colours and signs on the base print)



Tray 6a, 6b









Finished tray

Tray 7a, 7b











#### **FS-EARTH**



Please check www.foldedspace.com for photos of this insert in use.

#### Tray legend

Tray 1a, b, c, d, e - player pieces

Tray 1f - inverted filler tray

Tray 2 - inverted filler tray

Tray 3 - wooden soil tokens, score pad, and first & active player markers

Tray 4a, b - trunk and canopy pieces

Tray 5a - ecosystem and island & climate cards

Tray 5b - fauna and solo & calendar cards

Tray 6a, b - earth cards

Tray 7a, b - sprout and soil tokens