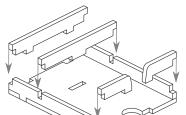

### FS-EARTH Insert compatible with Earth

# Folded Space

### **Assembly Instructions**

The package contains six sheets: 2 double and 2 single sheets.

After assembly the trays are put in up to three layers in the original game box.

Ordinary PVA glue is required when assembling each tray.

Please make sure you dry-assemble each tray correctly before gluing it together.

Please check www.foldedspace.com for general assembly tips.

Sheet 1, 2 Sheet 3, 4 Sheet 5 Sheet 6



Finished tray

Tray 1a, b, c, d, e, f (check outside of tray pieces to be sure colours match all the way round the tray)









Tray 2









Tray 3









Step 2



Tray 4a, 4b









## FS-EARTH Insert compatible with Earth



Tray 5a, 5b (check tray wall base tabs to match colours and signs on the base print)



Tray 6a, 6b









Finished tray

Tray 7a, 7b











#### **FS-EARTH**



Please check www.foldedspace.com for photos of this insert in use.

#### Tray legend

Tray 1a, b, c, d, e - player pieces

Tray 1f - inverted filler tray

Tray 2 - inverted filler tray

Tray 3 - wooden soil tokens, score pad, and first & active player markers

Tray 4a, b - trunk and canopy pieces

Tray 5a - ecosystem and island & climate cards

Tray 5b - fauna and solo & calendar cards

Tray 6a, b - earth cards

Tray 7a, b - sprout and soil tokens