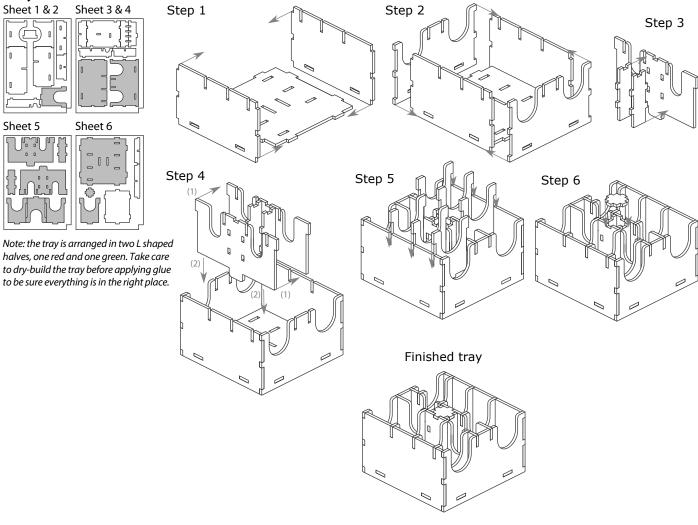

#### Tray legend:

Tray 1 - objective, routed, mission, and escape & tunnel markers

Tray 2a - Soviet army tokens and dice

Tray 2b - German army tokens and dice

Tray 3a - transformed city pool board tiles

Tray 3b - current city pool board tiles

Tray 4 - Soviet and German army card decks

Note: Tray 4 is designed to be placed in the middle of the table in between the two players. The two army's card decks will face in opposite directions so each player can see their cards but not their opponent's.