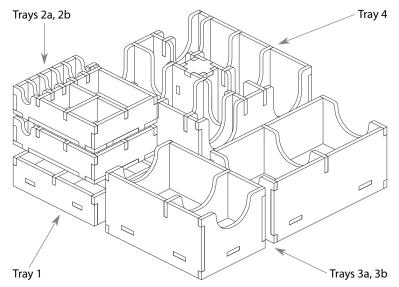

### **Assembly Instructions**

The package contains seven sheets: two double and three single sheets.

After assembly the trays are put in up to three layers in the original game box.

Ordinary PVA glue is required when assembling each tray.