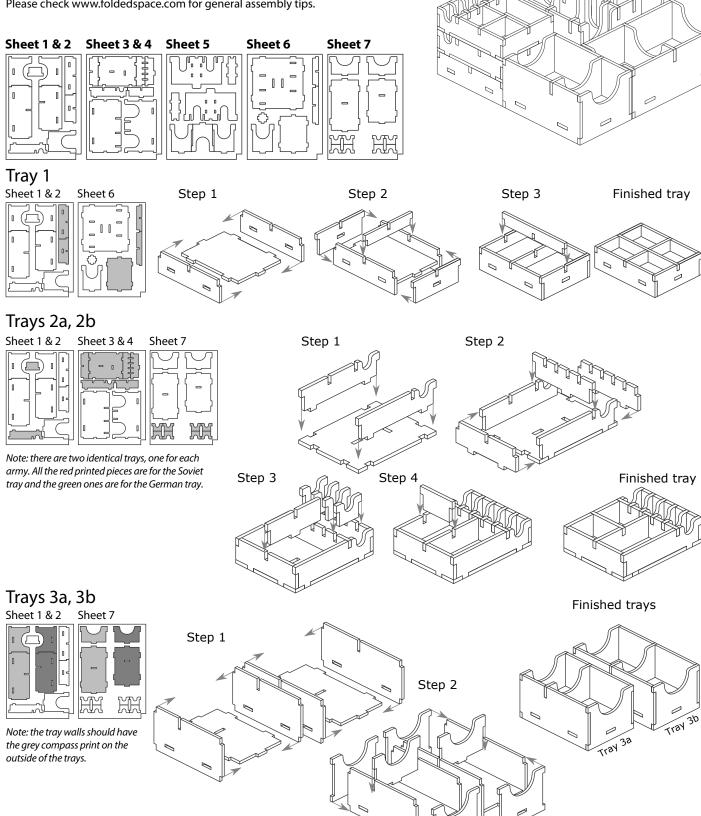

### **Assembly Instructions**

The package contains seven sheets: two double and three single sheets.

After assembly the trays are put in up to three layers in the original game box.

Ordinary PVA glue is required when assembling each tray.

Please make sure you dry-assemble each tray correctly before gluing it together.

Please check www.foldedspace.com for general assembly tips.

#### Tray legend:

Tray 1 - objective, routed, mission, and escape & tunnel markers

Tray 2a - Soviet army tokens and dice

Tray 2b - German army tokens and dice

Tray 3a - transformed city pool board tiles

Tray 3b - current city pool board tiles