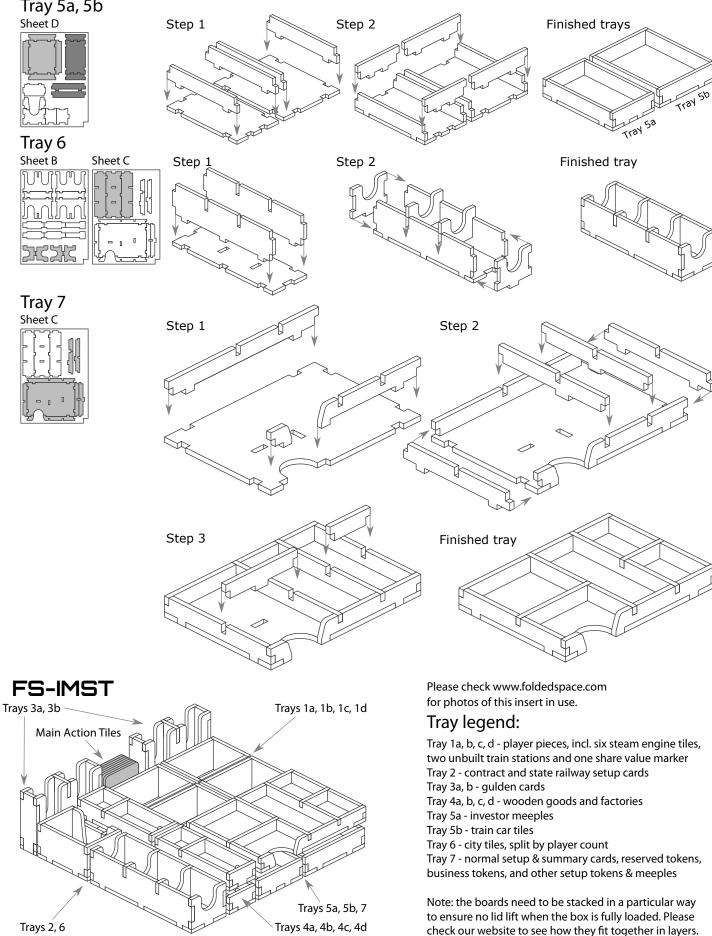

## Assembly Instructions

The package contains five sheets: 1 double and 3 single sheets. After assembly the trays are put in up to two layers in the original game box. Ordinary PVA glue is required when assembling each tray.

Please make sure you dry-assemble each tray correctly before gluing it together. Please check www.foldedspace.com for general assembly tips.

Trays 1a, 1b, 1c, 1d (the four trays are identical)

Tray 2 Sheet D

## FS-IMST Insert compatible with Imperial Steam<sup>®</sup> Tray 5a, 5b

Folded Space