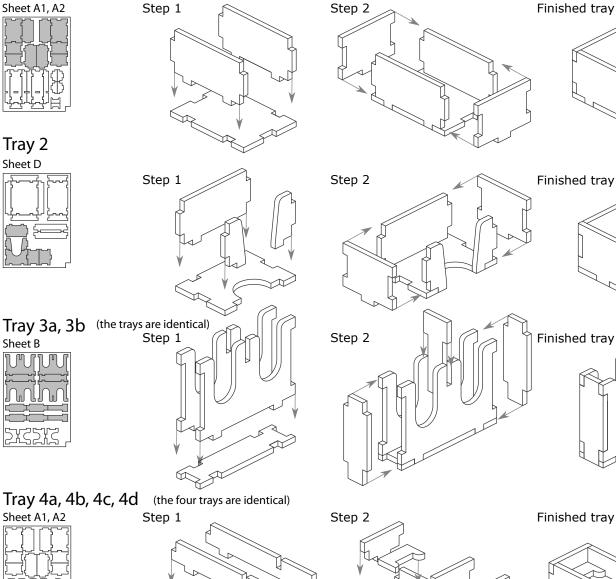

Please make sure you dry-assemble each tray correctly before gluing it together. Please check www.foldedspace.com for general assembly tips.

Trays 1a, 1b, 1c, 1d (the four trays are identical)

Tray 2 Sheet D

Sheet A1, A2

Finished tray

Page 1 of 2