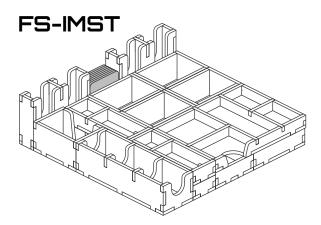

## FS-IMST Insert compatible with Imperial Steam®

## Assembly Instructions

The package contains five sheets: 1 double and 3 single sheets. After assembly the trays are put in up to two layers in the original game box. Ordinary PVA glue is required when assembling each tray.