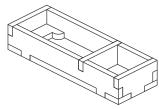

## FS-IMST Insert compatible with Imperial Steam<sup>®</sup> Tray 5a, 5b

Folded Space