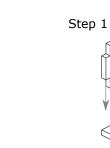

## Assembly Instructions

The package contains five sheets: 1 double and 3 single sheets. After assembly the trays are put in up to two layers in the original game box. Ordinary PVA glue is required when assembling each tray.

Please make sure you dry-assemble each tray correctly before gluing it together. Please check www.foldedspace.com for general assembly tips.

Trays 1a, 1b, 1c, 1d (the four trays are identical)

Tray 2 Sheet D