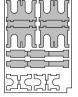

## FS-IMST Insert compatible with Imperial Steam®



## Assembly Instructions

The package contains five sheets: 1 double and 3 single sheets. After assembly the trays are put in up to two layers in the original game box. Ordinary PVA glue is required when assembling each tray.

Please make sure you dry-assemble each tray correctly before gluing it together. Please check www.foldedspace.com for general assembly tips.





Trays 1a, 1b, 1c, 1d (the four trays are identical)



Tray 2 Sheet D









Sheet A1, A2



Finished tray



Page 1 of 2



## FS-IMST Insert compatible with Imperial Steam<sup>®</sup> Tray 5a, 5b





Folded Space