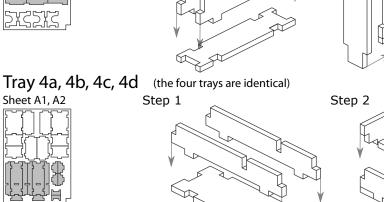

## FS-IMST Insert compatible with Imperial Steam®



## Assembly Instructions

The package contains five sheets: 1 double and 3 single sheets. After assembly the trays are put in up to two layers in the original game box. Ordinary PVA glue is required when assembling each tray.

Please make sure you dry-assemble each tray correctly before gluing it together. Please check www.foldedspace.com for general assembly tips.





Trays 1a, 1b, 1c, 1d (the four trays are identical)



Tray 2 Sheet D









Sheet A1, A2



Finished tray



Page 1 of 2



## FS-IMST Insert compatible with Imperial Steam<sup>®</sup> Tray 5a, 5b





Folded Space