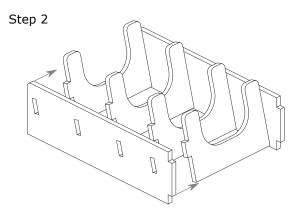

### **Assembly Instructions**

The package contains two single sheets.

After assembly the trays are put in up to two layers in the original game box.

Ordinary PVA glue is required when assembling each tray.

Please make sure you dry-assemble each tray correctly before gluing it together.

Please check www.foldedspace.com for general assembly tips.

Sheet 1 Sheet 2

Trays 1a, 1b
Sheet 1 Sheet 2