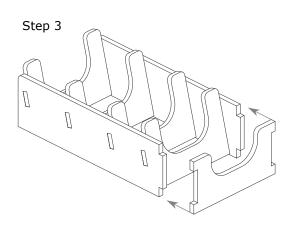

### **Assembly Instructions**

The package contains two single sheets.

After assembly the trays are put in up to two layers in the original game box.

Ordinary PVA glue is required when assembling each tray.

Please make sure you dry-assemble each tray correctly before gluing it together.

Please check www.foldedspace.com for general assembly tips.

Sheet 1 Sheet 2

Trays 1a, 1b
Sheet 1 Sheet 2