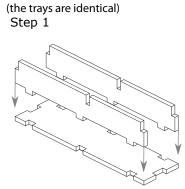

### **Assembly Instructions**

The package contains two single sheets.

After assembly the trays are put in up to two layers in the original game box.

Ordinary PVA glue is required when assembling each tray.

Please make sure you dry-assemble each tray correctly before gluing it together.

Please check www.foldedspace.com for general assembly tips.

Sheet 1 Sheet 2

Trays 1a, 1b
Sheet 1 Sheet 2