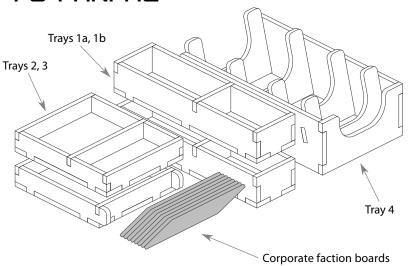

#### Tray legend:

Tray 1a - goods tokens

Tray 1b - energy and metal tokens

Tray 2 - dice

Tray 3 - vitamin and other tokens

Tray 4 - card decks

Note: when packing the box place the headquarters boards and Subterfuge rule book on top of Trays 2 & 3. The remaining two rulebooks are placed on top of everything, filling the box.