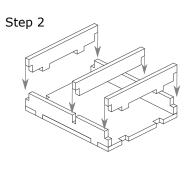

### **Assembly Instructions**

The package contains two single sheets.

After assembly the trays are put in up to two layers in the original game box.

Ordinary PVA glue is required when assembling each tray.

Please make sure you dry-assemble each tray correctly before gluing it together.

Please check www.foldedspace.com for general assembly tips.

Sheet 1 Sheet 2

Trays 1a, 1b
Sheet 1 Sheet 2