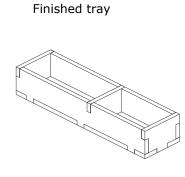

### **Assembly Instructions**

The package contains two single sheets.

After assembly the trays are put in up to two layers in the original game box.

Ordinary PVA glue is required when assembling each tray.

Please make sure you dry-assemble each tray correctly before gluing it together.

Please check www.foldedspace.com for general assembly tips.

Sheet 1 Sheet 2

Trays 1a, 1b
Sheet 1 Sheet 2