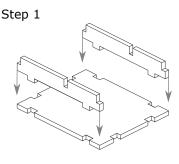

### **Assembly Instructions**

The package contains two single sheets.

After assembly the trays are put in up to two layers in the original game box.

Ordinary PVA glue is required when assembling each tray.

Please make sure you dry-assemble each tray correctly before gluing it together.

Please check www.foldedspace.com for general assembly tips.

Sheet 1 Sheet 2

Trays 1a, 1b
Sheet 1 Sheet 2