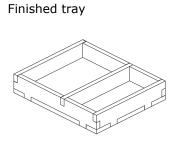

### **Assembly Instructions**

The package contains two single sheets.

After assembly the trays are put in up to two layers in the original game box.

Ordinary PVA glue is required when assembling each tray.

Please make sure you dry-assemble each tray correctly before gluing it together.

Please check www.foldedspace.com for general assembly tips.

Sheet 1 Sheet 2

Trays 1a, 1b
Sheet 1 Sheet 2