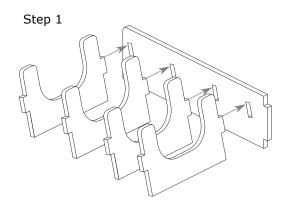

### **Assembly Instructions**

The package contains two single sheets.

After assembly the trays are put in up to two layers in the original game box.

Ordinary PVA glue is required when assembling each tray.

Please make sure you dry-assemble each tray correctly before gluing it together.

Please check www.foldedspace.com for general assembly tips.

Sheet 1 Sheet 2

Trays 1a, 1b
Sheet 1 Sheet 2