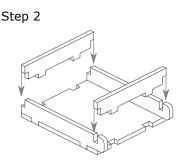

### **Assembly Instructions**

The package contains two single sheets.

After assembly the trays are put in up to two layers in the original game box.

Ordinary PVA glue is required when assembling each tray.

Please make sure you dry-assemble each tray correctly before gluing it together.

Please check www.foldedspace.com for general assembly tips.

Sheet 1 Sheet 2

Trays 1a, 1b
Sheet 1 Sheet 2