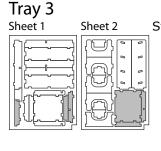

#### Tray legend:

Tray 1a - goods tokens

Tray 1b - energy and metal tokens

Tray 2 - dice

Tray 3 - vitamin and other tokens

Tray 4 - card decks

Note: when packing the box place the headquarters boards and Subterfuge rule book on top of Trays 2 & 3. The remaining two rulebooks are placed on top of everything, filling the box.