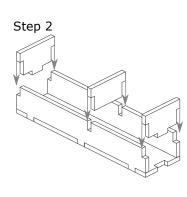

### **Assembly Instructions**

The package contains two single sheets.

After assembly the trays are put in up to two layers in the original game box.

Ordinary PVA glue is required when assembling each tray.

Please make sure you dry-assemble each tray correctly before gluing it together.

Please check www.foldedspace.com for general assembly tips.

Sheet 1 Sheet 2

Trays 1a, 1b
Sheet 1 Sheet 2