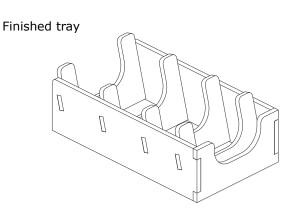

## FS-FANFAC Insert compatible with Fantastic Factories®, including the Subterfuge® and Manufactions® expansions

Tray4
Sheet 2