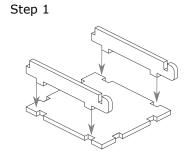

### **Assembly Instructions**

The package contains two single sheets.

After assembly the trays are put in up to two layers in the original game box.

Ordinary PVA glue is required when assembling each tray.

Please make sure you dry-assemble each tray correctly before gluing it together.

Please check www.foldedspace.com for general assembly tips.

Sheet 1 Sheet 2

Trays 1a, 1b
Sheet 1 Sheet 2