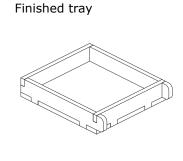

### **Assembly Instructions**

The package contains two single sheets.

After assembly the trays are put in up to two layers in the original game box.

Ordinary PVA glue is required when assembling each tray.

Please make sure you dry-assemble each tray correctly before gluing it together.

Please check www.foldedspace.com for general assembly tips.

Sheet 1 Sheet 2

Trays 1a, 1b
Sheet 1 Sheet 2