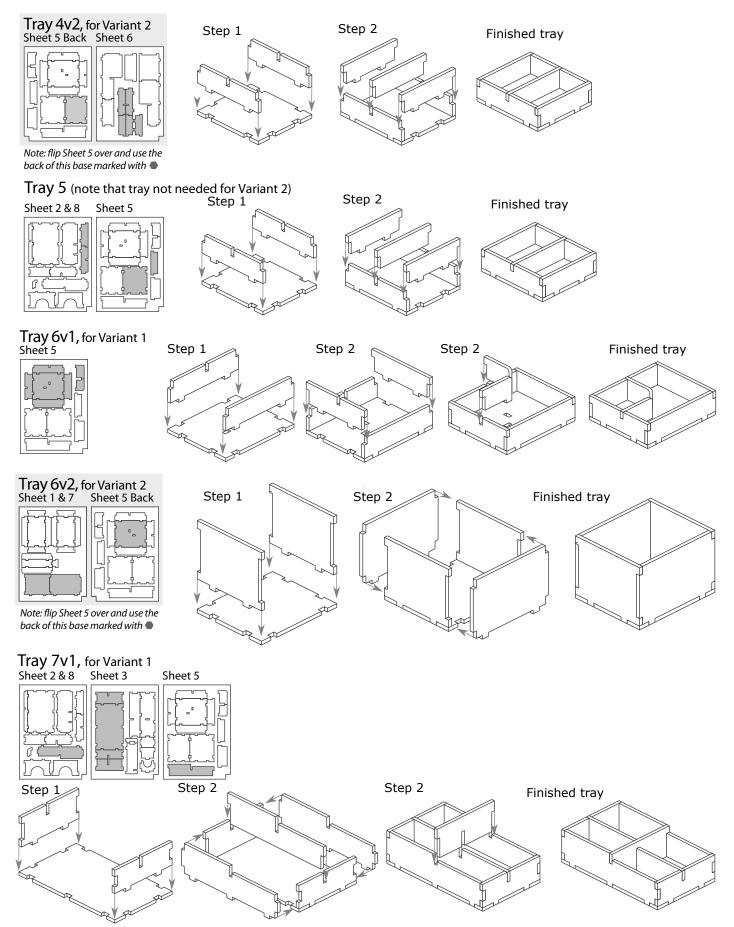

#### Tray legend Variant 1

Tray 1a, b - inspiration tiles

Tray 2a, b, c, d - player pieces

Tray 3 - white player pieces

Tray 4v1 - treasury, barn and arts buildings

Tray 5 - stadium, stock market, monolith, com tower,

library and bakery buildings

Tray 6v1 - castle, bird perch, windmill, bridge, villa, and game store buildings

Tray 7v1 - technology, military, exploration and science buildings

Tray 8 - territory and space tiles

#### Tray legend Variant 2

As above except for:

Tray 4v2 - dice, and stadium & monolith buildings

Tray 6v2 - technology, military, exploration, science and arts buildings

Tray 7v2 - landmark and tech card buildings

Note: Trays 5 & 11 are not needed for Variant 2.