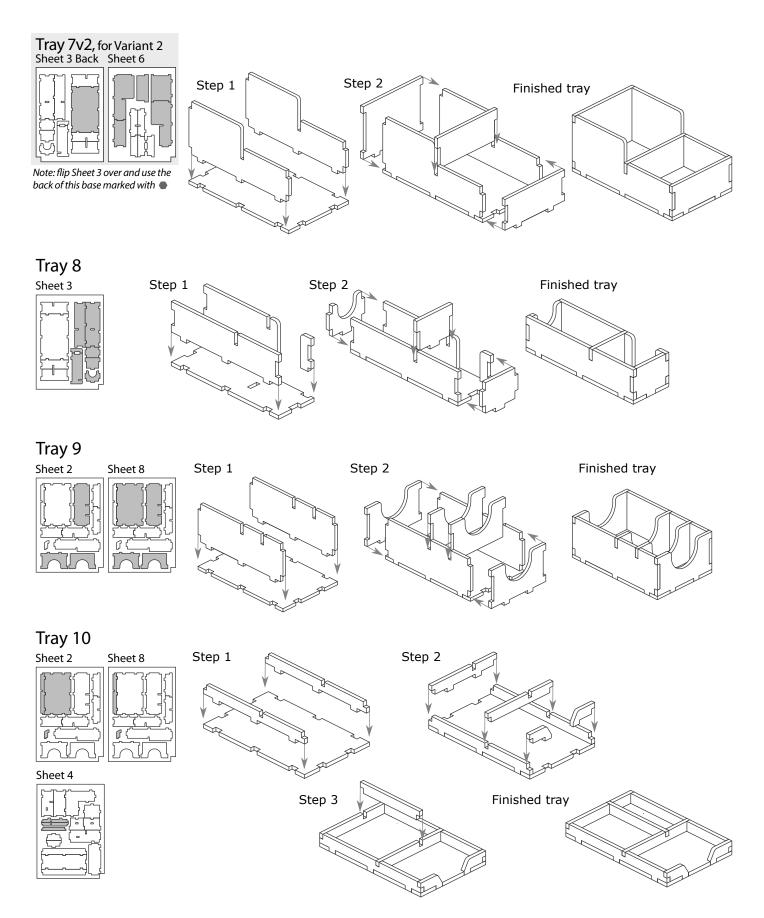

library and bakery buildings

Tray 6v1 - castle, bird perch, windmill, bridge, villa, and game store buildings

Tray 7v1 - technology, military, exploration and science buildings

Tray 8 - territory and space tiles

Tray 9 - tapestry, tech and solo card decks

Tray 10 - landmark tokens, landmark cards, masterpiece cards and scoring overlay tile

Tray 11 - dice, skyscraper, urban farm, digital studio and tv station buildings

#### Tray legend Variant 2

As above except for:

Tray 4v2 - dice, and stadium & monolith buildings

Tray 6v2 - technology, military, exploration, science and arts buildings

Tray 7v2 - landmark and tech card buildings