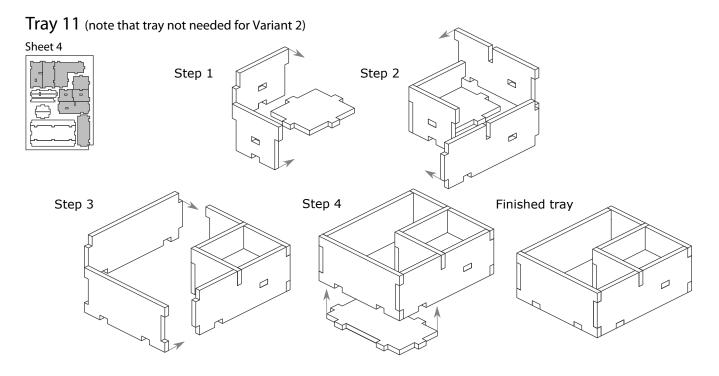

Tray 9 - tapestry, tech and solo card decks

Tray 10 - landmark tokens, landmark cards, masterpiece cards and scoring overlay tile

Tray 11 - dice, skyscraper, urban farm, digital studio and tv station buildings

Note: Trays 5 & 11 are not needed for Variant 2.