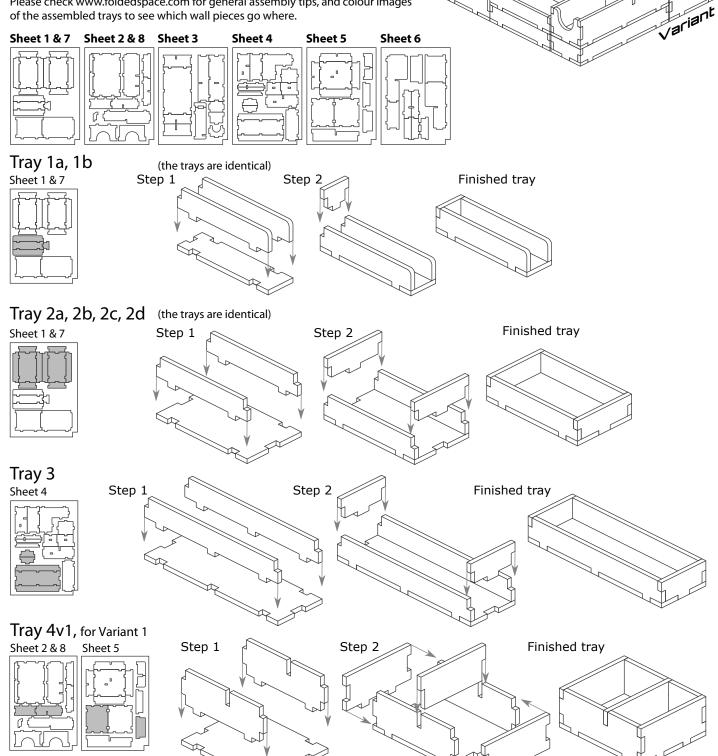

### **Assembly Instructions**

The package contains 8 sheets: two double and four single sheets.

This insert has two variant layouts: Variant 1 is for the standard buildings as supplied in the game, and Variant 2 is for buildings with 3D printed bases added to them. Decide prior to assembly which variant you need and take care for Trays 4, 6, & 7.

Note that for this colour insert it is doubly important to dry build the trays before applying glue to ensure the walls are properly arranged as per the print design.

Ordinary PVA glue is required when assembling each tray.

Please check www.foldedspace.com for general assembly tips, and colour images

#### Tray legend Variant 1

Tray 1a, b - inspiration tiles

Tray 2a, b, c, d - player pieces

Tray 3 - white player pieces

Tray 4v1 - treasury, barn and arts buildings

Tray 5 - stadium, stock market, monolith, com tower,

library and bakery buildings

Tray 6v1 - castle, bird perch, windmill, bridge, villa, and game store buildings

Tray 7v1 - technology, military, exploration and science buildings

Tray 8 - territory and space tiles

Tray 9 - tapestry, tech and solo card decks

Tray 10 - landmark tokens, landmark cards, masterpiece cards and scoring overlay tile

Tray 11 - dice, skyscraper, urban farm, digital studio and tv station buildings