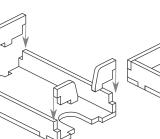

## FS-CTA Insert compatible with Call to Adventure® Folded Space Tray 5a, 5b, 5c (the trays are identical) Sheet A1, A2 Sheet C Step 1 Step 2 Step 3 Finished tray 5 3 5 3 5 +Tray 6a, 6b Sheet A1, A2 Sheet C Step 1 Step 2 Finished trays ٦F ٦F Tray 7 Sheet A1, A2 Sheet C Step 1 Step 2 Finished tray ř Tray 8a, 8b (the trays are identical) Sheet B1, B2 Step 1 Step 2 Step 3 Finished tray FS-CTA Please check www.foldedspace.com Tray 4 Tray 3a, 3b for photos of this insert in use. Tray 7 Tray legend: Tray 1 - filler tray Tray 2a - experience tokens Tray 2b - name tokens & hero markers Tray 3a, b - bronze and silver character cards Tray 4 - gold character cards Tray 5a, b, c - story decks Tray 6a, b - expansion cards & score sheet Tray 7 - hero, anti-hero and solo cards Tray 8a, b - rune stones Tray 2a, 2b Tray 6a Tray 8a, 8b Tray 6b Tray 5a, 5b, 5c Tray 1