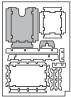

## FS-CTA Insert compatible with Call to Adventure®



## Assembly Instructions

The package contains 5 sheets: two double and one single sheet. After assembly the trays are put in up to three layers in the original game box. Ordinary PVA glue is required when assembling each tray.

Please make sure you dry-assemble each tray correctly before gluing it together. Please check www.foldedspace.net for general assembly tips.

As this is a colour print insert, please check www.foldedspace.com for detailed pictures to see how each trays pieces should be orientated.





Sheet A1, A2

Sheet B1, B2

Sheet C









55 2 Π

## Tray 2a, 2b Sheet B1, B2



Step 1





Tray 3a, 3b Sheet B1, B2



(the trays are identical)







Finished tray

Tray 4 Sheet B1, B2 Sheet C





Step 2

Finished tray



## FS-CTA Insert compatible with Call to Adventure® Folded Space Tray 5a, 5b, 5c (the trays are identical) Sheet A1, A2 Sheet C Step 1 Step 2 Step 3 Finished tray 5 3 5 3 5 +Tray 6a, 6b Sheet A1, A2 Sheet C Step 1 Step 2 Finished trays ٦F ٦F Tray 7 Sheet A1, A2 Sheet C Step 1 Step 2 Finished tray ř Tray 8a, 8b (the trays are identical) Sheet B1, B2 Step 1 Step 2 Step 3 Finished tray FS-CTA Please check www.foldedspace.com Tray 4 Tray 3a, 3b for photos of this insert in use. Tray 7 Tray legend: Tray 1 - filler tray Tray 2a - experience tokens Tray 2b - name tokens & hero markers Tray 3a, b - bronze and silver character cards Tray 4 - gold character cards Tray 5a, b, c - story decks Tr