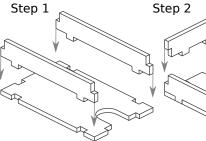

## Tray 2a, 2b Sheet B1, B2

Step 1

Tray 3a, 3b Sheet B1, B2

(the trays are identical)

Finished tray

Tray 4 Sheet B1, B2 Sheet C

Step 2

Finished tray