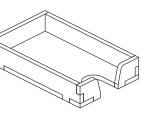

## FS-CTA Insert compatible with Call to Adventure® Folded Space Tray 5a, 5b, 5c (the trays are identical) Sheet A1, A2 Sheet C Step 1 Step 2 Step 3 Finished tray 5 3 5 3 5 +Tray 6a, 6b Sheet A1, A2 Sheet C Step 1 Step 2 Finished trays ٦F ٦F Tray 7 Sheet A1, A2 Sheet C Step 1 Step 2 Finished tray ř Tray 8a, 8b (the trays are identical) Sheet B1, B2 Step 1 Step 2 Step 3 Finished tray FS-CTA Please check www.foldedspace.com Tray 4 Tray 3a, 3b for photos of this insert in use. Tray 7 Tray legend: Tray 1 - filler tray Tray 2a - experience tokens Tray 2b - name tokens & hero markers Tray 3a, b - bronze and silver character cards Tray 4 - gold character cards Tray 5a, b, c - story decks Tray 6a, b - expansion cards & score sheet Tray 7 - hero, anti-hero and solo cards Tray 8a, b - rune stones Tray 2a, 2b Tray 6a Tray 8a, 8b Tray 6b Tray 5a, 5b, 5c Tray 1