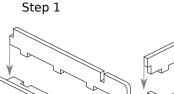

## Tray 2a, 2b Sheet B1, B2

Step 1

Tray 3a, 3b Sheet B1, B2

(the trays are identical)

Finished tray

Tray 4 Sheet B1, B2 Sheet C

Step 2

Finished tray