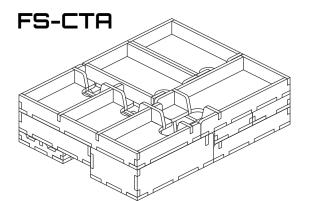

## FS-CTA Insert compatible with Call to Adventure®



## Assembly Instructions

The package contains 5 sheets: two double and one single sheet. After assembly the trays are put in up to three layers in the original game box. Ordinary PVA glue is required when assembling each tray.

Please make sure you dry-assemble each tray correctly before gluing it together. Please check www.foldedspace.net for general assembly tips.

As this is a colour print insert, please check www.foldedspace.com for detailed pictures to see how each trays pieces should be orientated.





Sheet A1, A2

Sheet B1, B2

Sheet C









55 2 Π

## Tray 2a, 2b Sheet B1, B2



Step 1





Tray 3a, 3b Sheet B1, B2



(the trays are identical)







Finished tray

Tray 4 Sheet B1, B2 Sheet C





Step 2

Finished tray



## FS-CTA Insert compatible with Call to Adventure® Folded Space Tray 5a, 5b, 5c (the trays are identical) Sheet A1, A2 Sheet C Step 1 Step 2 Step 3 Finished tray 5 3 5 3 5 +Tray 6a, 6b Sheet A1, A2 Sheet C Step 1 Step 2 Finished trays ٦F ٦F Tray 7 Sheet A1, A2 Sheet C Step 1 Step 2 Finished tray ř Tray 8a, 8b (the trays are identical) Sheet B1, B2 Step 1 Step 2 Step 3 Finished tray FS-CTA Please check www.foldedspace.com Tray 4 Tray 3a, 3b for photos of this insert in use. Tray 7 Tray legend: Tray 1 - filler tray Tray 2a - experience tokens Tray 2b - name tok