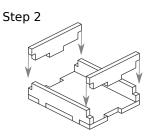

## Tray 2a, 2b Sheet B1, B2

Step 1

Tray 3a, 3b Sheet B1, B2

(the trays are identical)

Finished tray

Tray 4 Sheet B1, B2 Sheet C

Step 2

Finished tray