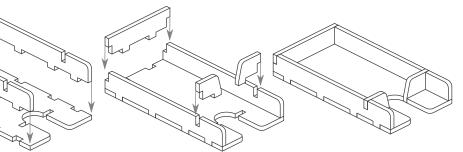

## Tray 2a, 2b Sheet B1, B2

Step 1

Tray 3a, 3b Sheet B1, B2

(the trays are identical)

Finished tray

Tray 4 Sheet B1, B2 Sheet C

Step 2

Finished tray