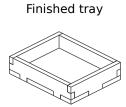

## Tray 2a, 2b Sheet B1, B2

Step 1

Tray 3a, 3b Sheet B1, B2

(the trays are identical)

Finished tray

Tray 4 Sheet B1, B2 Sheet C

Step 2

Finished tray