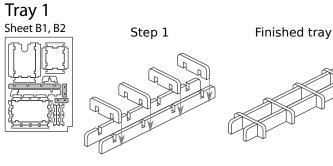

## Assembly Instructions

The package contains 5 sheets: two double and one single sheet. After assembly the trays are put in up to three layers in the original game box. Ordinary PVA glue is required when assembling each tray.

Please make sure you dry-assemble each tray correctly before gluing it together. Please check www.foldedspace.net for general assembly tips.

As this is a colour print insert, please check www.foldedspace.com for detailed pictures to see how each trays pieces should be orientated.

Sheet A1, A2

Sheet B1, B2

Sheet C

55 2 Π