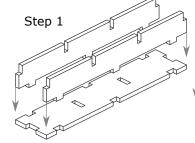

Ordinary PVA glue is required when assembling each tray.

Please make sure you dry-assemble each tray correctly before gluing it together.

Please check www.foldedspace.com for general assembly tips.

**Important:** as this is a full colour insert it is particularly needed to both dry assemble and check the trays against the images shown on our website. Many of the trays have colour floral stripes around the outside of the tray and it is important to get these right on each tray before applying glue!