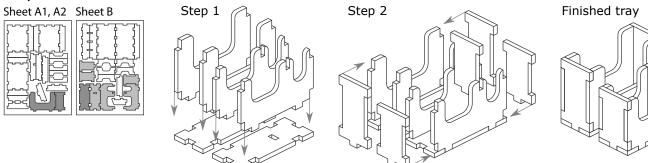

## FS-LACRI Insert compatible with Lacrimosa® Assembly Instructions

Folded Space

The package contains 4 sheets: one double and two single sheets.

After assembly the trays are put in up to two layers in the original game box.

Ordinary PVA glue is required when assembling each tray.

Please make sure you dry-assemble each tray correctly before gluing it together.

Please check www.foldedspace.com for general assembly tips.

**Important:** as this is a full colour insert it is particularly needed to both dry assemble and check the trays against the images shown on our website. Many of the trays have colour floral stripes around the outside of the tray and it is important to get these right on each tray before applying glue!