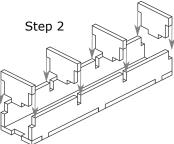

Ordinary PVA glue is required when assembling each tray.

Please make sure you dry-assemble each tray correctly before gluing it together.

Please check www.foldedspace.com for general assembly tips.

**Important:** as this is a full colour insert it is particularly needed to both dry assemble and check the trays against the images shown on our website. Many of the trays have colour floral stripes around the outside of the tray and it is important to get these right on each tray before applying glue!