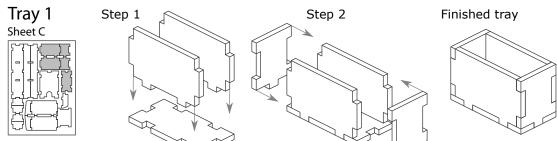

Ordinary PVA glue is required when assembling each tray.

Please make sure you dry-assemble each tray correctly before gluing it together.

Please check www.foldedspace.com for general assembly tips.

**Important:** as this is a full colour insert it is particularly needed to both dry assemble and check the trays against the images shown on our website. Many of the trays have colour floral stripes around the outside of the tray and it is important to get these right on each tray before applying glue!

## **FS-LACRI**

Tray 2

Tray 3

Finished tray

Tray 4

Page 1 of 2