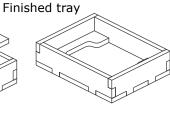

o single sheets.

After assembly the trays are put in up to two layers in the original game box.

Ordinary PVA glue is required when assembling each tray.

Please make sure you dry-assemble each tray correctly before gluing it together.

Please check www.foldedspace.com for general assembly tips.

**Important:** as this is a full colour insert it is particularly needed to both dry assemble and check the trays against the images shown on our website. Many of the trays have colour floral stripes around the outside of the tray and it is important to get these right on each tray before applying glue!

## **FS-LACRI**









Tray 2





Tray 3









Finished tray

Tray 4









Page 1 of 2

## FS-LACRI Insert compatible with Lacrimosa®







Tray 6









Tray 7a, b, c, d, e











Tray 8













Please check www.foldedspace.net for photos of this insert in use.

## Tray legend:

Tray 1 - filler tray (add to box inverted)

Tray 2 - game summary tiles, first player marker, and soloist cards

Tray 3 - money

Tray 4 - memory and opus cards

Tray 5a - period bonus tiles

Tray 5b - royal court and city tiles

Tray 6 - composer portrait & composer tiles

Tray 7a, b, c, d - player pieces and cards

Tray 7e - mozarts journey marker, and constanze cards

& counters

Tray 8 - story point counters