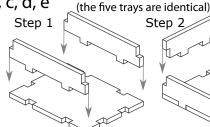

## FS-LACRI Insert compatible with Lacrimosa®

Tray 6

Tray 7a, b, c, d, e

Tray 8

Please check www.foldedspace.net for photos of this insert in use.