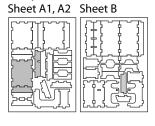

## FS-LACRI Insert compatible with Lacrimosa® Assembly Instructions

Folded Space

The package contains 4 sheets: one double and two single sheets.

After assembly the trays are put in up to two layers in the original game box.