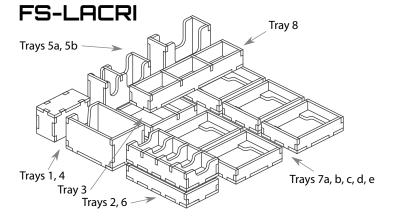

## Tray legend:

Tray 1 - filler tray (add to box inverted)

Tray 2 - game summary tiles, first player marker, and soloist cards

Tray 3 - money

Tray 4 - memory and opus cards

Tray 5a - period bonus tiles

Tray 5b - royal court and city tiles

Tray 6 - composer portrait & composer tiles

Tray 7a, b, c, d - player pieces and cards

Tray 7e - mozarts journey marker, and constanze cards

& counters

Tray 8 - story point counters