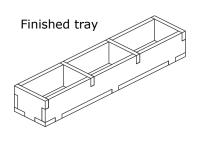

After assembly the trays are put in up to two layers in the original game box.

Ordinary PVA glue is required when assembling each tray.

Please make sure you dry-assemble each tray correctly before gluing it together.

Please check www.foldedspace.com for general assembly tips.

**Important:** as this is a full colour insert it is particularly needed to both dry assemble and check the trays against the images shown on our website. Many of the trays have colour floral stripes around the outside of the tray and it is important to get these right on each tray before applying glue!

## **FS-LACRI**









Tray 2





Tray 3









Finished tray

Tray 4









Page 1 of 2

## FS-LACRI Insert compatible with Lacrimosa®







Tray 6









Tray 7a, b, c, d, e











Tray 8













Please check www.foldedspace.net for photos of this insert in use.

## Tray legend:

Tray 1 - filler tray (add to box inverted)

Tray 2 - game summary tiles, first player marker, and soloist cards

Tray 3 - money

Tray 4 - memory and opus cards

Tray 5a - period bonus tiles

Tray 5b - royal court and city tiles

Tray 6 - composer portrait & composer tiles

Tray 7a, b, c, d - player pieces and cards

Tray 7e - mozarts journey marker, and constanze cards

& counters

Tray 8 - story point counters