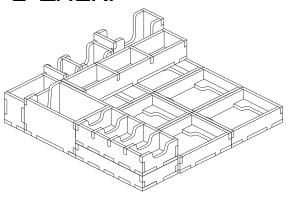

## FS-LACRI Insert compatible with Lacrimosa® Assembly Instructions

Folded Space

The package contains 4 sheets: one double and two single sheets.

After assembly the trays are put in up to two layers in the original game box.

## Tray legend:

Tray 1 - filler tray (add to box inverted)

Tray 2 - game summary tiles, first player marker, and soloist cards

Tray 3 - money

Tray 4 - memory and opus cards

Tray 5a - period bonus tiles

Tray 5b - royal court and city tiles