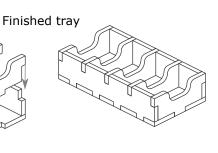

ins 4 sheets: one double and two single sheets.

After assembly the trays are put in up to two layers in the original game box.

Ordinary PVA glue is required when assembling each tray.

Please make sure you dry-assemble each tray correctly before gluing it together.

Please check www.foldedspace.com for general assembly tips.

**Important:** as this is a full colour insert it is particularly needed to both dry assemble and check the trays against the images shown on our website. Many of the trays have colour floral stripes around the outside of the tray and it is important to get these right on each tray before applying glue!

## **FS-LACRI**









Tray 2





Tray 3









Finished tray

Tray 4









Page 1 of 2

## FS-LACRI Insert compatible with Lacrimosa®







Tray 6









Tray 7a, b, c, d, e











Tray 8













Please check www.foldedspace.net for photos of this insert in use.

## Tray legend:

Tray 1 - filler tray (add to box inverted)

Tray 2 - game summary tiles, first player marker, and soloist cards

Tray 3 - money

Tray 4 - memory and opus cards

Tray 5a - period bonus tiles

Tray 5b - royal court and city tiles

Tray 6 - composer portrait & composer tiles

Tray 7a, b, c, d - player pieces and cards

Tray 7e - mozarts journey marker, and constanze cards

& counters

Tray 8 - story point counters