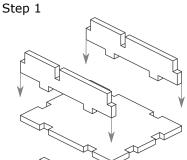

Ordinary PVA glue is required when assembling each tray.

Please make sure you dry-assemble each tray correctly before gluing it together.

Please check www.foldedspace.com for general assembly tips.

**Important:** as this is a full colour insert it is particularly needed to both dry assemble and check the trays against the images shown on our website. Many of the trays have colour floral stripes around the outside of the tray and it is important to get these right on each tray before applying glue!