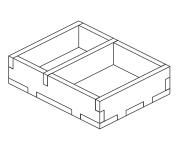

## **FS-LACRI**

Tray 2

Tray 3

Finished tray

Tray 4

Page 1 of 2

## Tray legend:

Tray 1 - filler tray (add to box inverted)

Tray 2 - game summary tiles, first player marker, and soloist cards

Tray 3 - money

Tray 4 - memory and opus cards

Tray 5a - period bonus tiles

Tray 5b - royal court and city tiles