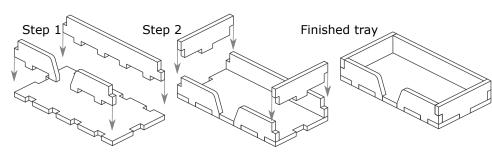

## FS-LACRI Insert compatible with Lacrimosa® Assembly Instructions

Folded Space

The package contains 4 sheets: one double and two single sheets.

After assembly the trays are put in up to two layers in the original game box.

Ordinary PVA glue is required when assembling each tray.

Please make sure you dry-assemble each tray correctly before gluing it together.

Please check www.foldedspace.com for general assembly tips.

**Important:** as this is a full colour insert it is particularly needed to both dry assemble and check the trays against the images shown on our website. Many of the trays have colour floral stripes around the outside of the tray and it is important to get these right on each tray before applying glue!