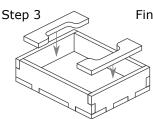

two single sheets.

After assembly the trays are put in up to two layers in the original game box.

Ordinary PVA glue is required when assembling each tray.

Please make sure you dry-assemble each tray correctly before gluing it together.

Please check www.foldedspace.com for general assembly tips.

**Important:** as this is a full colour insert it is particularly needed to both dry assemble and check the trays against the images shown on our website. Many of the trays have colour floral stripes around the outside of the tray and it is important to get these right on each tray before applying glue!

## **FS-LACRI**









Tray 2





Tray 3









Finished tray

Tray 4









Page 1 of 2

## FS-LACRI Insert compatible with Lacrimosa®







Tray 6









Tray 7a, b, c, d, e











Tray 8













Please check www.foldedspace.net for photos of this insert in use.

## Tray legend:

Tray 1 - filler tray (add to box inverted)

Tray 2 - game summary tiles, first player marker, and soloist cards

Tray 3 - money

Tray 4 - memory and opus cards

Tray 5a - period bonus tiles

Tray 5b - royal court and city tiles

Tray 6 - composer portrait & composer tiles

Tray 7a, b, c, d - player pieces and cards

Tray 7e - mozarts journey marker, and constanze cards

& counters

Tray 8 - story point counters