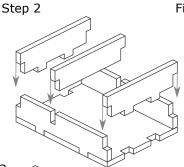

Ordinary PVA glue is required when assembling each tray.

Please make sure you dry-assemble each tray correctly before gluing it together.

Please check www.foldedspace.com for general assembly tips.

**Important:** as this is a full colour insert it is particularly needed to both dry assemble and check the trays against the images shown on our website. Many of the trays have colour floral stripes around the outside of the tray and it is important to get these right on each tray before applying glue!