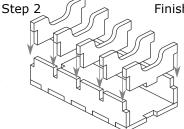

Ordinary PVA glue is required when assembling each tray.

Please make sure you dry-assemble each tray correctly before gluing it together.

Please check www.foldedspace.com for general assembly tips.

**Important:** as this is a full colour insert it is particularly needed to both dry assemble and check the trays against the images shown on our website. Many of the trays have colour floral stripes around the outside of the tray and it is important to get these right on each tray before applying glue!