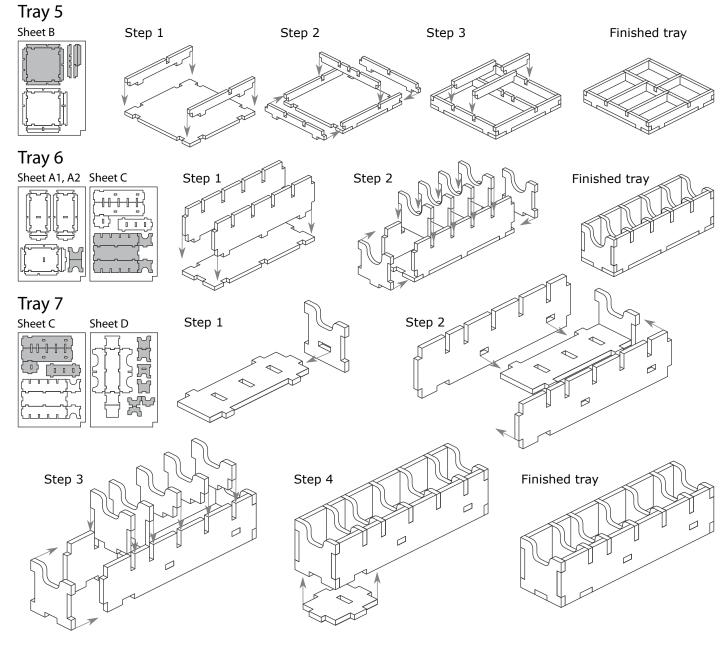

## Tray legend:

Tray 1a, b, c, d - player pieces

- Tray 2a paradox and energy core tokens
- Tray 2b victory point tokens
- Tray 3 cards and superproject tiles
- Tray 4 worker tiles
- Tray 5 resource cubes and water tokens
- Tray 6 building and anomaly tiles
- Tray 7 dice and collapsing capital, hex unavailable, & breakthrough tiles