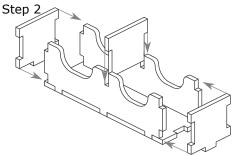

Please make sure you dry-assemble each tray correctly before gluing it together. Please check www.foldedspace.com for general assembly tips.

FS-ANAEE

Tray 1a, 1b, 1c, 1d (the trays are identical) Sheet A1, A2 Step 1

Step 1

Finished tray

Tray 3 Sheet D

Finished tray

Tray 4 Sheet B

Step 3

Finished tray