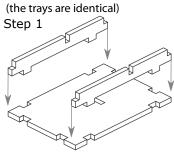

Please make sure you dry-assemble each tray correctly before gluing it together. Please check www.foldedspace.com for general assembly tips.

FS-ANAEE

Tray 1a, 1b, 1c, 1d (the trays are identical) Sheet A1, A2 Step 1