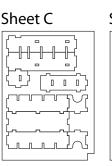

## Tray legend:

Tray 1a, b, c, d - player pieces

- Tray 2a paradox and energy core tokens
- Tray 2b victory point tokens
- Tray 3 cards and superproject tiles
- Tray 4 worker tiles
- Tray 5 resource cubes and water tokens
- Tray 6 building and anomaly tiles
- Tray 7 dice and collapsing capital, hex unavailable, & breakthrough tiles