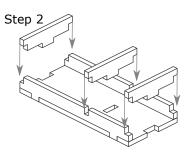

Please make sure you dry-assemble each tray correctly before gluing it together. Please check www.foldedspace.com for general assembly tips.

FS-ANAEE

Tray 1a, 1b, 1c, 1d (the trays are identical) Sheet A1, A2 Step 1

Step 1

Finished tray

Tray 3 Sheet D

Finished tray

Tray 4 Sheet B

Step 3

Finished tray