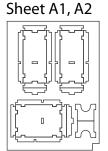

Please make sure you dry-assemble each tray correctly before gluing it together. Please check www.foldedspace.com for general assembly tips.

FS-ANAEE

Tray 1a, 1b, 1c, 1d (the trays are identical) Sheet A1, A2 Step 1

## Tray legend:

Tray 1a, b, c, d - player pieces

- Tray 2a paradox and energy core tokens
- Tray 2b victory point tokens
- Tray 3 cards and superproject tiles
- Tray 4 worker tiles
- Tray 5 resource cubes and water tokens
- Tray 6 building and anomaly tiles
- Tray 7 dice and collapsing capital, hex unavailable, & breakthrough tiles