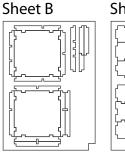

Step 1

Finished tray

Tray 3 Sheet D

Finished tray

Tray 4 Sheet B

Step 3

Finished tray

## Tray legend:

Tray 1a, b, c, d - player pieces

- Tray 2a paradox and energy core tokens
- Tray 2b victory point tokens
- Tray 3 cards and superproject tiles
- Tray 4 worker tiles
- Tray 5 resource cubes and water tokens
- Tray 6 building and anomaly tiles
- Tray 7 dice and collapsing capital, hex unavailable, & breakthrough tiles