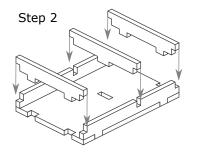

Step 1

Finished tray

Tray 3 Sheet D

Finished tray

Tray 4 Sheet B

Step 3

Finished tray