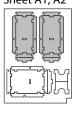

Please make sure you dry-assemble each tray correctly before gluing it together. Please check www.foldedspace.com for general assembly tips.

FS-ANAEE

Tray 1a, 1b, 1c, 1d (the trays are identical) Sheet A1, A2 Step 1

## Tray legend:

Tray 1a, b, c, d - player pieces

- Tray 2a paradox and energy core tokens
- Tray 2b victory point tokens
- Tray 3 cards and superproject tiles
- Tray 4 worker tiles
- Tray 5 resource cubes and water tokens
- Tray 6 building and anomaly tiles
- Tray 7 dice and collapsing capital, hex unavailable, & breakthrough tiles