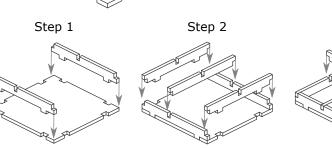

Please make sure you dry-assemble each tray correctly before gluing it together. Please check www.foldedspace.com for general assembly tips.

FS-ANAEE

Tray 1a, 1b, 1c, 1d (the trays are identical) Sheet A1, A2 Step 1

Step 1

Finished tray

Tray 3 Sheet D

Finished tray

Tray 4 Sheet B

Step 3

Finished tray