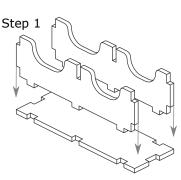

Step 1

Finished tray

Tray 3 Sheet D

Finished tray

Tray 4 Sheet B

Step 3

Finished tray