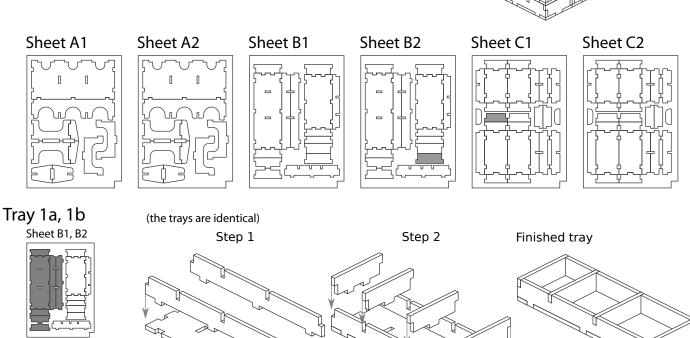

# **Assembly Instructions**

The package contains 6 sheets: three double sheets.

After assembly the trays are put in two layers in the original game box.

Ordinary PVA glue is required when assembling each tray.

Please make sure you dry-assemble each tray correctly before gluing it together.

Please check www.foldedspace.net for general assembly tips.

The parts marked in sheet B2 and C1 are to be discarded.

### Tray legend:

Tray 1a, b - standard enclosure and kiosk/pavilion tiles

Tray 2a - special enclosure tiles

Tray 2b - money tokens

Tray 3 - unique building tiles

Tray 4a - break, multiplier and x tokens

Tray 4b - partner zoo and university tokens