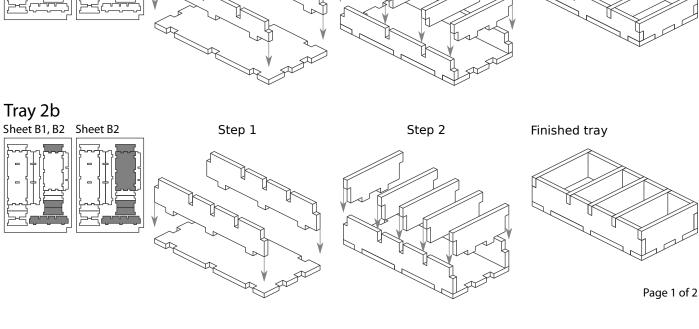

### Tray legend:

Tray 1a, b - standard enclosure and kiosk/pavilion tiles

Tray 2a - special enclosure tiles

Tray 2b - money tokens

Tray 3 - unique building tiles

Tray 4a - break, multiplier and x tokens

Tray 4b - partner zoo and university tokens