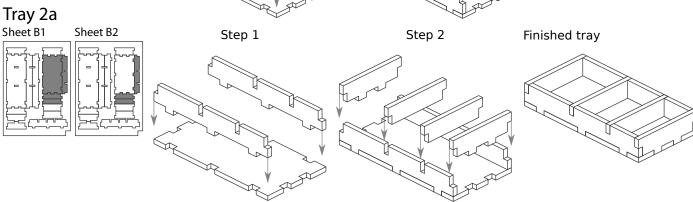

### Tray legend:

Tray 1a, b - standard enclosure and kiosk/pavilion tiles

Tray 2a - special enclosure tiles

Tray 2b - money tokens

Tray 3 - unique building tiles

Tray 4a - break, multiplier and x tokens

Tray 4b - partner zoo and university tokens