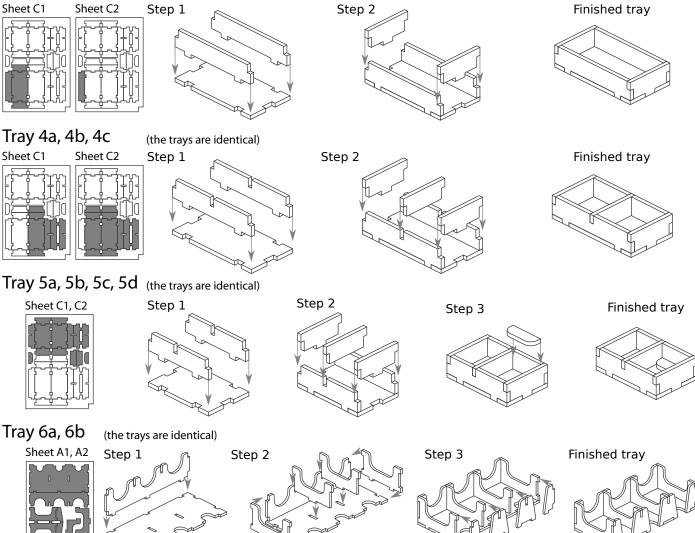

### Tray legend:

Tray 1a, b - standard enclosure and kiosk/pavilion tiles

Tray 2a - special enclosure tiles

Tray 2b - money tokens

Tray 3 - unique building tiles

Tray 4a - break, multiplier and x tokens

Tray 4b - partner zoo and university tokens

Tray 4c - venom, constriction and bonus tiles

Tray 5a, b, c, d - player pieces

Tray 6a, b - game cards

Note: Trays 6a & 6b are higher at one end. This is to hold the board in place when the box is fully loaded.