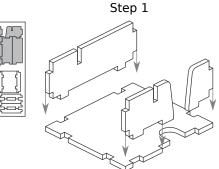

## **Assembly Instructions**

The package contains a single sheet.

After assembly the trays are added to our other insert FS-LRA.

Ordinary PVA glue is required when assembling each tray.

Please make sure you dry-assemble each tray correctly before gluing it together.

Please check www.foldedspace.net for general assembly tips.

Tray 1

Tray 2a, 2b, 2c, 2d (the trays are identical)

FS-LRA+

Please check www.foldedspace.net for photos of this insert in use.