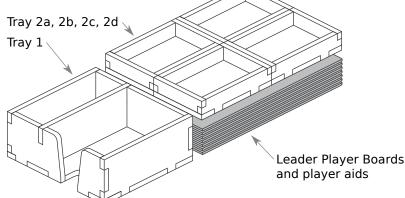

Please check www.foldedspace.net for general assembly tips.

Tray 1

Tray 2a, 2b, 2c, 2d (the trays are identical)

FS-LRA+

Please check www.foldedspace.net for photos of this insert in use.

## Tray legend:

Tray 1 - additional item cards, level 1 site tiles and leader tokens

Tray 2a, b, c, d - player pieces, and resources during game play  $\label{eq:player}$ 

Note: This insert is designed to work together with our other insert FS-LRA, replacing that insert's filler tray. Many of the expansion components are added to the relevant trays from that insert. Please check the product page on our website for more details.