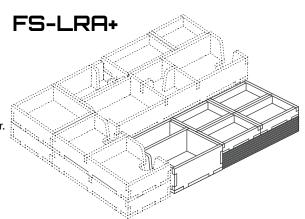

## FS-LRA+ Insert compatible with the Lost Ruins of Arnak: Expedition Leaders expansion

Please check www.foldedspace.net for general assembly tips.

Tray 1

Tray 2a, 2b, 2c, 2d (the trays are identical)

FS-LRA+

Please check www.foldedspace.net for photos of this insert in use.

## Tray legend:

Tray 1 - additional item cards, level 1 site tiles and leader tokens

Tray 2a, b, c, d - player pieces, and resources during game play  $\label{eq:player}$ 

Note: This insert is designed to work together with our other insert FS-LRA, replacing that insert's filler tray. Many of the expansion components are added to the relevant trays from that insert. Please check the product page on our website for more details.