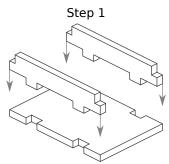

## **Assembly Instructions**

The package contains a single sheet.

After assembly the trays are added to our other insert FS-LRA.

Ordinary PVA glue is required when assembling each tray.

Please make sure you dry-assemble each tray correctly before gluing it together.