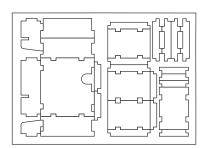

Please check www.foldedspace.net for general assembly tips.

Tray 1

Tray 2a, 2b, 2c, 2d (the trays are identical)

FS-LRA+

Please check www.foldedspace.net for photos of this insert in use.

## Tray legend:

Tray 1 - additional item cards, level 1 site tiles and leader tokens

Tray 2a, b, c, d - player pieces, and resources during game play  $\label{eq:player}$ 

Note: This insert is designed to work together with our other insert FS-LRA, replacing that insert's filler tray. Many of the expansion components are added to the relevant trays from that insert. Please check the product page on our website for more details.