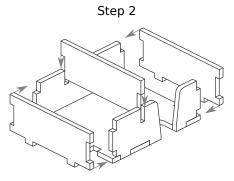

## **Assembly Instructions**

The package contains a single sheet.

After assembly the trays are added to our other insert FS-LRA.

Ordinary PVA glue is required when assembling each tray.

Please make sure you dry-assemble each tray correctly before gluing it together.

Please check www.foldedspace.net for general assembly tips.

Tray 1

Tray 2a, 2b, 2c, 2d (the trays are identical)

FS-LRA+

Please check www.foldedspace.net for photos of this insert in use.