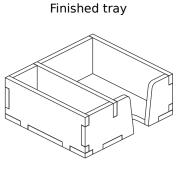

## Tray legend:

Tray 1 - additional item cards, level 1 site tiles and leader tokens

Tray 2a, b, c, d - player pieces, and resources during game play  $\label{eq:player}$ 

Note: This insert is designed to work together with our other insert FS-LRA, replacing that insert's filler tray. Many of the expansion components are added to the relevant trays from that insert. Please check the product page on our website for more details.