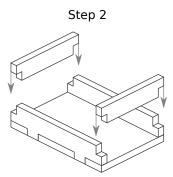

## **Assembly Instructions**

The package contains a single sheet.

After assembly the trays are added to our other insert FS-LRA.

Ordinary PVA glue is required when assembling each tray.

Please make sure you dry-assemble each tray correctly before gluing it together.