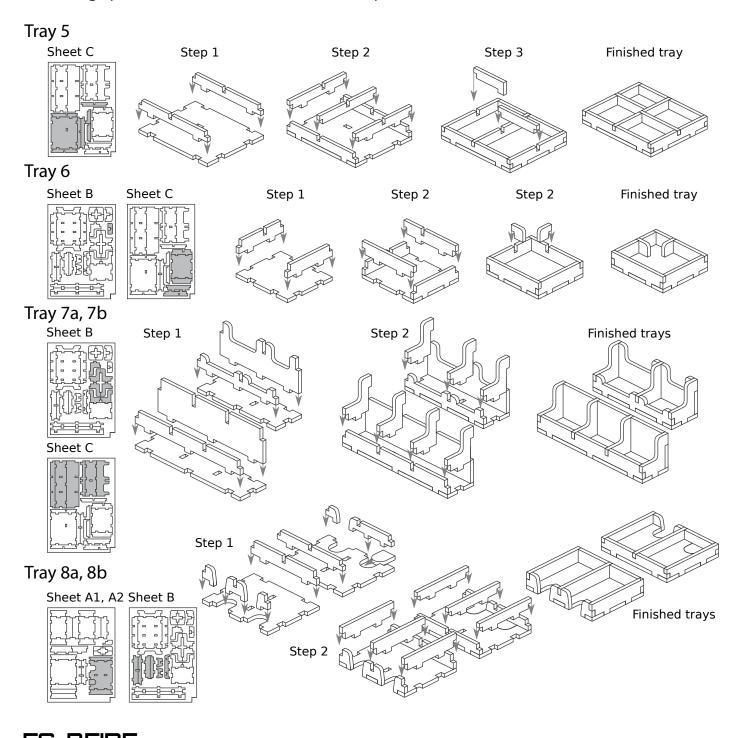

## Tray legend:

Tray 1a, b, c, d, e - player pieces

Tray 2 - filler tray for tree tiles

Tray 3a, b - resources

Tray 4 - path tiles

Tray 5 - action tiles

Tray 6 - guardians, novices, and multiplier tokens

Tray 7a - task tokens

Tray 7b - great bonfires, extensions, countdown, and

guardian tiles

Tray 8a - gnome and event card decks

Tray 8b - elders & other cards, and portal tokens