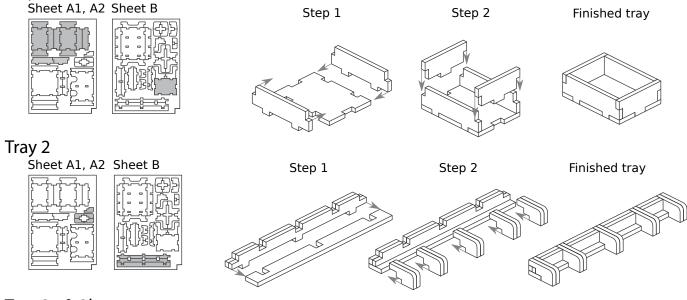

Please make sure you dry-assemble each tray correctly before gluing it together.

Please check www.foldedspace.net for general assembly tips.

Tray 1a, 1b, 1c, 1d, 1e (the trays are identical)

Tray 3a & 3b (the trays are identical)

## Tray legend:

Tray 1a, b, c, d, e - player pieces

Tray 2 - filler tray for tree tiles

Tray 3a, b - resources

Tray 4 - path tiles

Tray 5 - action tiles

Tray 6 - guardians, novices, and multiplier tokens

Tray 7a - task tokens