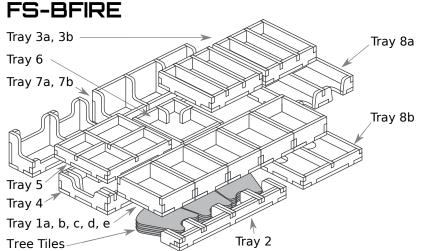

## Tray legend:

Tray 1a, b, c, d, e - player pieces

Tray 2 - filler tray for tree tiles

Tray 3a, b - resources

Tray 4 - path tiles

Tray 5 - action tiles

Tray 6 - guardians, novices, and multiplier tokens

Tray 7a - task tokens

Tray 7b - great bonfires, extensions, countdown, and

guardian tiles

Tray 8a - gnome and event card decks

Tray 8b - elders & other cards, and portal tokens