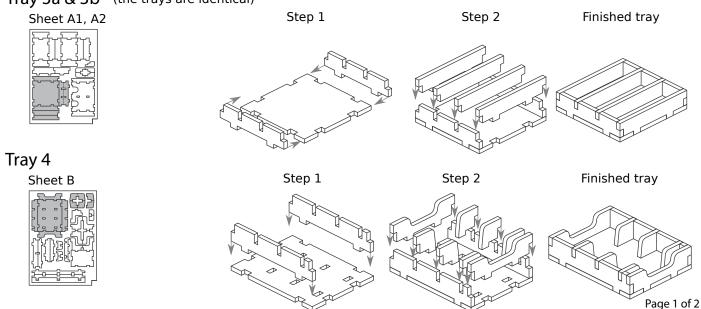

Please make sure you dry-assemble each tray correctly before gluing it together.

Please check www.foldedspace.net for general assembly tips.

Tray 1a, 1b, 1c, 1d, 1e (the trays are identical)

Tray 3a & 3b (the trays are identical)

## Tray legend:

Tray 1a, b, c, d, e - player pieces

Tray 2 - filler tray for tree tiles

Tray 3a, b - resources

Tray 4 - path tiles

Tray 5 - action tiles

Tray 6 - guardians, novices, and multiplier tokens

Tray 7a - task tokens