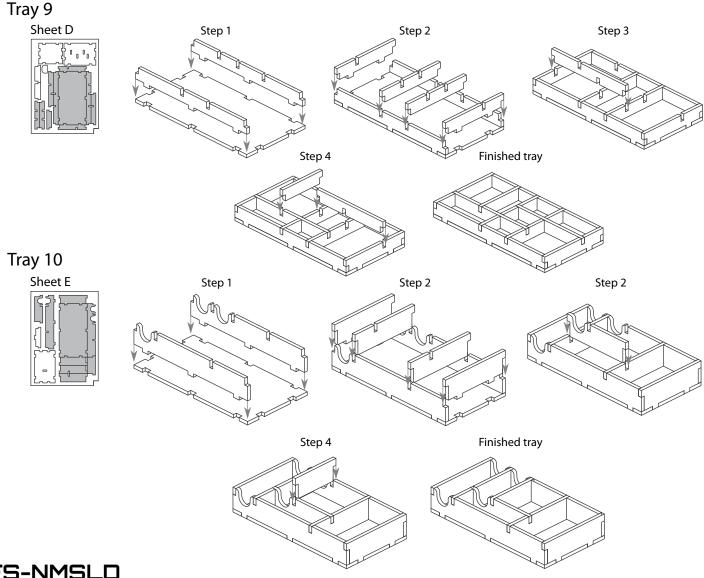

## **Assembly Instructions**

The package contains 9 sheets: three double and three single sheets.

After assembly the trays are placed in up to 3 layers in the game box.

Ordinary PVA glue is required when assembling each tray.

Please make sure you dry-assemble each tray correctly before gluing it together.

Please check www.foldedspace.net for general assembly tips.