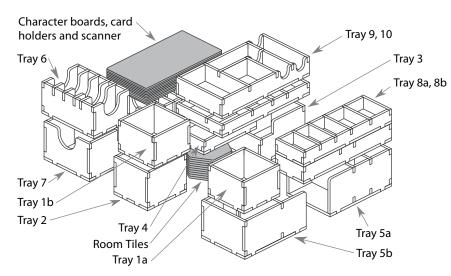

#### Tray legend:

Tray 1a - xeno creepers & squatting adults

Tray 1b - plastic doors

Tray 2, 3 - xeno adults

Tray 4 - dice and other tokens

Tray 5a, b - xeno adults, breeders, queens, main gate and rover

Tray 6 - item, night stalker and other mini cards

Tray 7 - all standard sized card decks

Tray 8a - card doors with stands, first player marker, and spore & mycelium markers

Tray 8b - ammo, malfunction, fire, status, and noise markers

Tray 9 - exploration, CSS & knowledge, egg, carcass tokens, and chytrid tokens & germinators

Tray 10 - counter dials, character minis, deathcaps, and larvae & stinkhorns

Note: the intruder bag, elevator and chytrid queen board are added on top of the character boards.