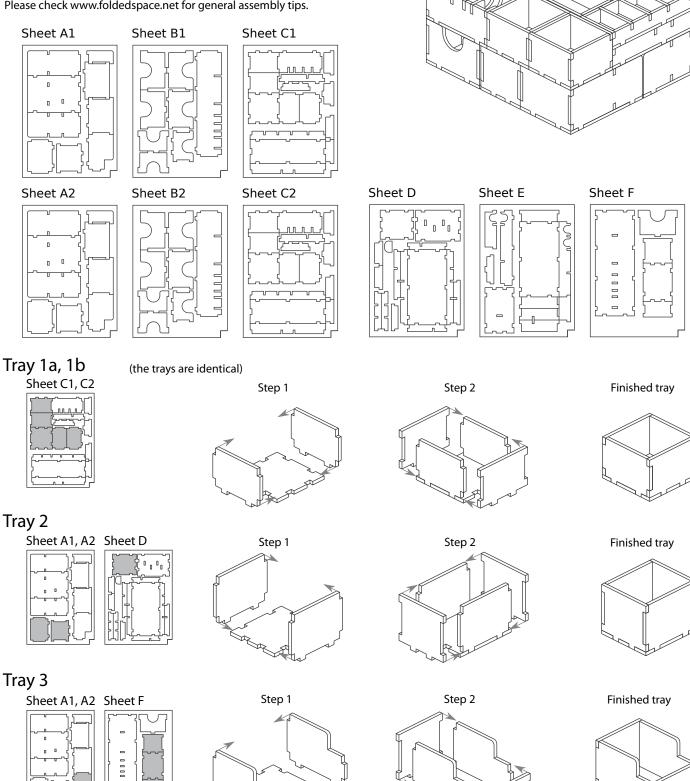

## **Assembly Instructions**

The package contains 9 sheets: three double and three single sheets.

After assembly the trays are placed in up to 3 layers in the game box.

Ordinary PVA glue is required when assembling each tray.

Please make sure you dry-assemble each tray correctly before gluing it together.

Please check www.foldedspace.net for general assembly tips.