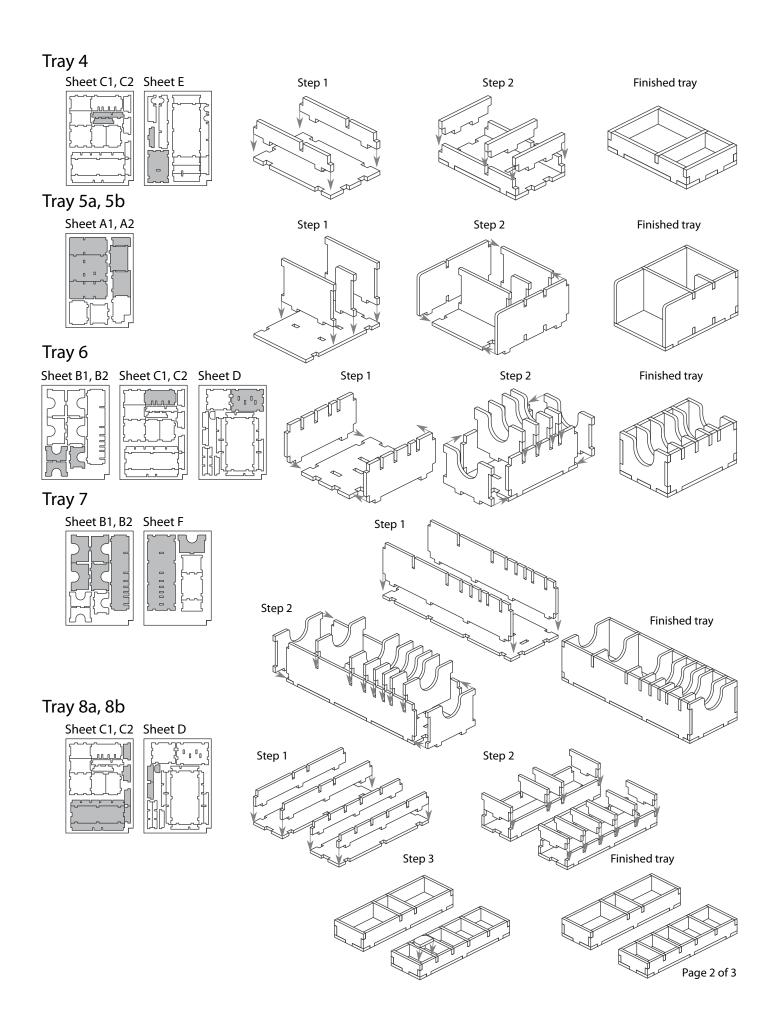

## **Assembly Instructions**

The package contains 9 sheets: three double and three single sheets.

After assembly the trays are placed in up to 3 layers in the game box.

Ordinary PVA glue is required when assembling each tray.

Please make sure you dry-assemble each tray correctly before gluing it together.

Please check www.foldedspace.net for general assembly tips.