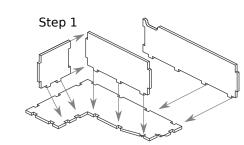

Malum Act 1

## Assembly Instructions

The package contains 12 sheets: four double and four single sheets.

The part marked in sheet A2 is to be discarded.

After assembly the trays are put in three layers in the original game box.

Ordinary PVA glue is required when assembling each tray.

Please make sure you dry-assemble each tray correctly before gluing it together.

Please check www.foldedspace.net for general assembly tips.



Sheet A1







Sheet B2





Sheet C2



Sheet D1

Sheet D2





Sheet G

Π



Sheet H



Tray 1

Sheet B1, B2





Step 2

Step 3

╓╢

Finished tray



Tray 2







Finished tray



Tray 3









Finished tray







Folded Space



## FS-MDDR1 Insert compatible with Middara®: Unintentional Malum Act 1



#### Tray 4









Finished tray

#### Tray 5









Finished tray









Step 2



Tray 7a, 7b Sheet A1, A2





#### Tray 8a, 8b



Step 1



Page 2 of 4





# FS-MDDR1 Insert compatible with Middara<sup>®</sup>: Unintentional Malum Act 1



Tip: Keep the instructions in the bottom of your board game box as a reminder of how the insert fits together.

adventurer and combatant cards as needed