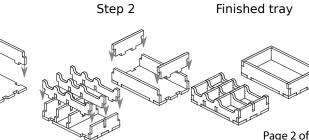

le sheets.

The part marked in sheet A2 is to be discarded.

After assembly the trays are put in three layers in the original game box.

Ordinary PVA glue is required when assembling each tray.

Please make sure you dry-assemble each tray correctly before gluing it together.

Please check www.foldedspace.net for general assembly tips.



Sheet A1







Sheet B2





Sheet C2



Sheet D1

Sheet D2





Sheet G

Π



Sheet H



Tray 1

Sheet B1, B2





Step 2

Step 3

╓╢

Finished tray



Tray 2







Finished tray



Tray 3









Finished tray







Folded Space



## FS-MDDR1 Insert compatible with Middara®: Unintentional Malum Act 1



#### Tray 4









Finished tray

#### Tray 5









Finished tray









Step 2



Tray 7a, 7b Sheet A1, A2





#### Tray 8a, 8b



Step 1



Page 2 of 4





# FS-MDDR1 Insert compatible with Middara<sup>®</sup>: Unintentional Malum Act 1



Tip: Keep the instructions in the bottom of your board game box as a reminder of how the insert fits together.

adventurer and combatant cards as needed