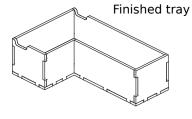

um Act 1

## Assembly Instructions

The package contains 12 sheets: four double and four single sheets.

The part marked in sheet A2 is to be discarded.

After assembly the trays are put in three layers in the original game box.

Ordinary PVA glue is required when assembling each tray.

Please make sure you dry-assemble each tray correctly before gluing it together.

Please check www.foldedspace.net for general assembly tips.



Sheet A1







Sheet B2





Sheet C2



Sheet D1

Sheet D2





Sheet G

Π



Sheet H



Tray 1

Sheet B1, B2





Step 2

Step 3

╓╢

Finished tray



Tray 2







Finished tray



Tray 3









Finished tray







Folded Space



## FS-MDDR1 Insert compatible with Middara®: Unintentional Malum Act 1



#### Tray 4









Finished tray

#### Tray 5









Finished tray









Step 2



Tray 7a, 7b Sheet A1, A2





#### Tray 8a, 8b



Step 1



Page 2 of 4





# FS-MDDR1 Insert compatible with Middara<sup>®</sup>: Unintentional Malum Act 1



Tip: Keep the instructions in the bottom of your board game box as a reminder of how the insert fits together.

adventurer and combatant cards as needed