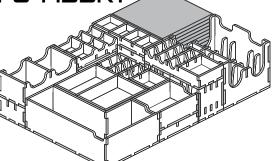

## FS-MDDR1 Insert compatible with Middara®: Unintentional Malum Act 1

## Assembly Instructions

The package contains 12 sheets: four double and four single sheets.

The part marked in sheet A2 is to be discarded.

After assembly the trays are put in three layers in the original game box.

Ordinary PVA glue is required when assembling each tray.

Please make sure you dry-assemble each tray correctly before gluing it together.

Please check www.foldedspace.net for general assembly tips.



Sheet A1







Sheet B2





Sheet C2



Sheet D1

Sheet D2





Sheet G

Π



Sheet H



Tray 1

Sheet B1, B2





Step 2

Step 3

╓╢

Finished tray



Tray 2







Finished tray



Tray 3









Finished tray







Folded Space



## FS-MDDR1 Insert compatible with Middara®: Unintentional Malum Act 1



#### Tray 4









Finished tray

#### Tray 5









Finished tray









Step 2



Tray 7a, 7b Sheet A1, A2





#### Tray 8a, 8b



Step 1



Page 2 of 4





# FS-MDDR1 Insert compatible with Middara<sup>®</sup>: Unintentional Malum Act 1



Tip: Keep the instructions in the bottom of your board game box as a reminder of how the insert fits together.

adventurer and combatant cards as needed