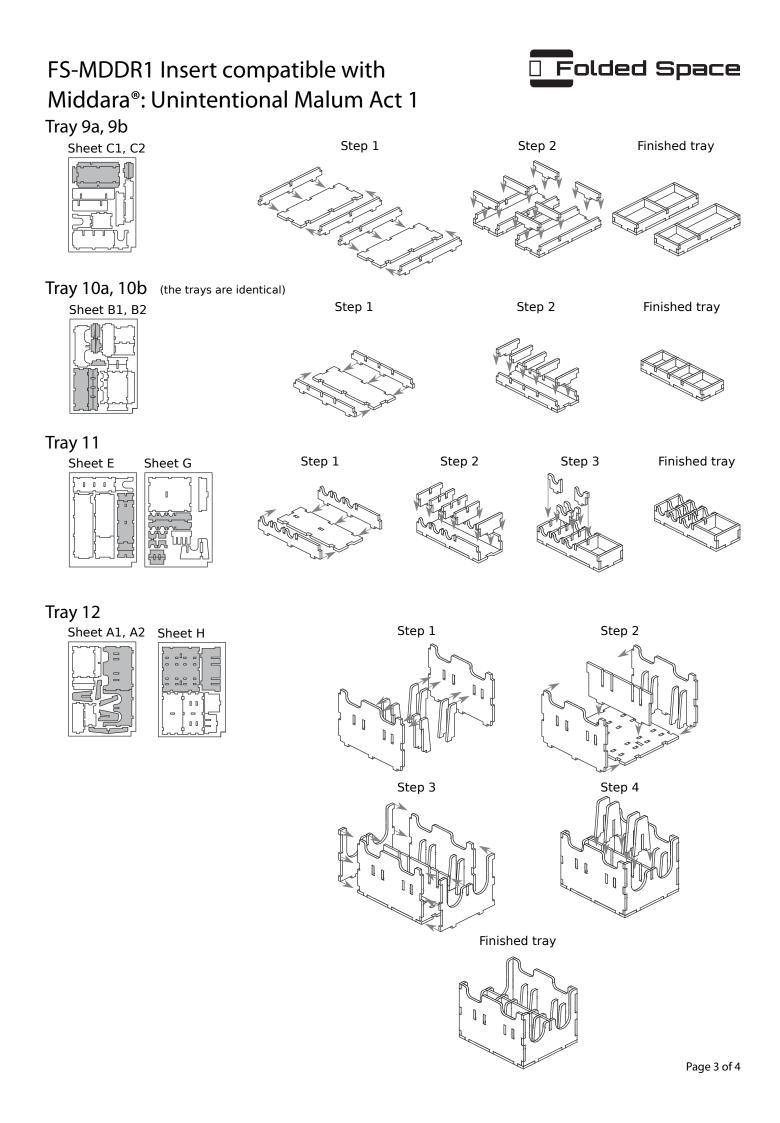

part marked in sheet A2 is to be discarded.

After assembly the trays are put in three layers in the original game box.

Ordinary PVA glue is required when assembling each tray.

Please make sure you dry-assemble each tray correctly before gluing it together.

Please check www.foldedspace.net for general assembly tips.



Sheet A1







Sheet B2





Sheet C2



Sheet D1

Sheet D2





Sheet G

Π



Sheet H



Tray 1

Sheet B1, B2





Step 2

Step 3

╓╢

Finished tray



Tray 2







Finished tray



Tray 3









Finished tray







Folded Space



## FS-MDDR1 Insert compatible with Middara®: Unintentional Malum Act 1



#### Tray 4









Finished tray

#### Tray 5









Finished tray









Step 2



Tray 7a, 7b Sheet A1, A2





#### Tray 8a, 8b



Step 1



Page 2 of 4





# FS-MDDR1 Insert compatible with Middara<sup>®</sup>: Unintentional Malum Act 1



Tip: Keep the instructions in the bottom of your board game box as a reminder of how the insert fits together.

adventurer and combatant cards as needed