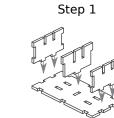

patible with Middara®: Unintentional Malum Act 1

## Assembly Instructions

The package contains 12 sheets: four double and four single sheets.

The part marked in sheet A2 is to be discarded.

After assembly the trays are put in three layers in the original game box.

Ordinary PVA glue is required when assembling each tray.

Please make sure you dry-assemble each tray correctly before gluing it together.

Please check www.foldedspace.net for general assembly tips.



Sheet A1







Sheet B2





Sheet C2



Sheet D1

Sheet D2





Sheet G

Π



Sheet H



Tray 1

Sheet B1, B2





Step 2

Step 3

╓╢

Finished tray



Tray 2







Finished tray



Tray 3









Finished tray







Folded Space



## FS-MDDR1 Insert compatible with Middara®: Unintentional Malum Act 1



#### Tray 4









Finished tray

#### Tray 5









Finished tray









Step 2



Tray 7a, 7b Sheet A1, A2





#### Tray 8a, 8b



Step 1



Page 2 of 4





# FS-MDDR1 Insert compatible with Middara<sup>®</sup>: Unintentional Malum Act 1



Tip: Keep the instructions in the bottom of your board game box as a reminder of how the insert fits together.

adventurer and combatant cards as needed