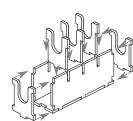

nstructions

The package contains 12 sheets: four double and four single sheets.

The part marked in sheet A2 is to be discarded.

After assembly the trays are put in three layers in the original game box.

Ordinary PVA glue is required when assembling each tray.

Please make sure you dry-assemble each tray correctly before gluing it together.

Please check www.foldedspace.net for general assembly tips.



Sheet A1







Sheet B2





Sheet C2



Sheet D1

Sheet D2





Sheet G

Π



Sheet H



Tray 1

Sheet B1, B2





Step 2

Step 3

╓╢

Finished tray



Tray 2







Finished tray



Tray 3









Finished tray







Folded Space



## FS-MDDR1 Insert compatible with Middara®: Unintentional Malum Act 1



#### Tray 4









Finished tray

#### Tray 5









Finished tray









Step 2



Tray 7a, 7b Sheet A1, A2





#### Tray 8a, 8b



Step 1



Page 2 of 4





# FS-MDDR1 Insert compatible with Middara<sup>®</sup>: Unintentional Malum Act 1



Tip: Keep the instructions in the bottom of your board game box as a reminder of how the insert fits together.

adventurer and combatant cards as needed