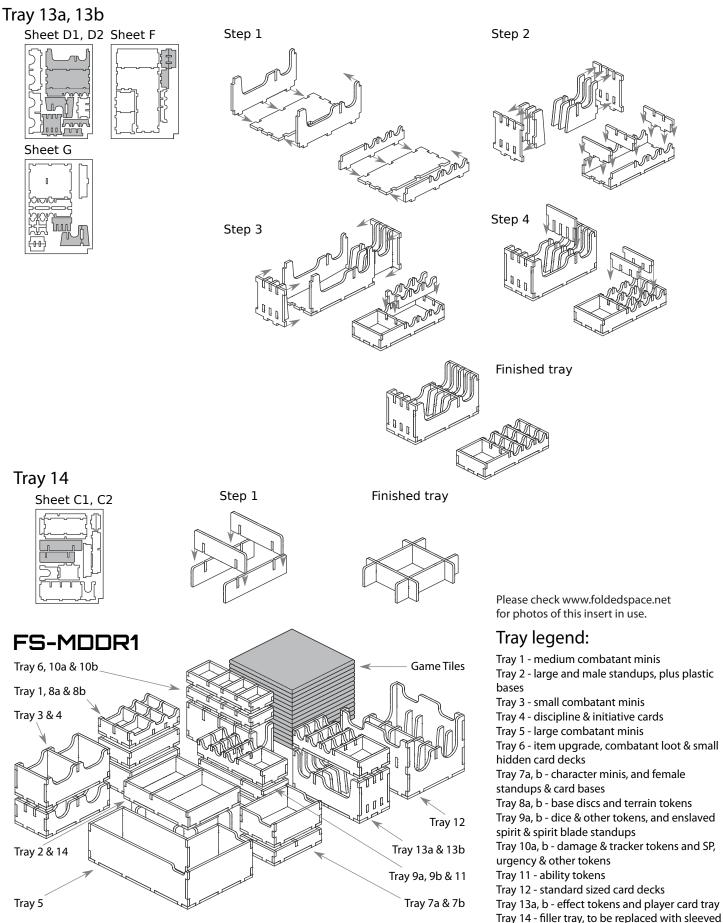

# FS-MDDR1 Insert compatible with Middara<sup>®</sup>: Unintentional Malum Act 1

Tip: Keep the instructions in the bottom of your board game box as a reminder of how the insert fits together.

adventurer and combatant cards as needed