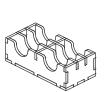

ble with Middara®: Unintentional Malum Act 1

## Assembly Instructions

The package contains 12 sheets: four double and four single sheets.

The part marked in sheet A2 is to be discarded.

After assembly the trays are put in three layers in the original game box.

Ordinary PVA glue is required when assembling each tray.

Please make sure you dry-assemble each tray correctly before gluing it together.

Please check www.foldedspace.net for general assembly tips.



Sheet A1







Sheet B2





Sheet C2



Sheet D1

Sheet D2





Sheet G

Π



Sheet H



Tray 1

Sheet B1, B2





Step 2

Step 3

╓╢

Finished tray



Tray 2







Finished tray



Tray 3









Finished tray







Folded Space



## FS-MDDR1 Insert compatible with Middara®: Unintentional Malum Act 1



#### Tray 4









Finished tray

#### Tray 5









Finished tray









Step 2



Tray 7a, 7b Sheet A1, A2





#### Tray 8a, 8b



Step 1



Page 2 of 4





# FS-MDDR1 Insert compatible with Middara<sup>®</sup>: Unintentional Malum Act 1



Tip: Keep the instructions in the bottom of your board game box as a reminder of how the insert fits together.

adventurer and combatant cards as needed