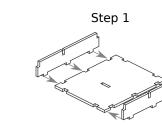

## FS-MDDR1 Insert compatible with Middara®: Unintentional Malum Act 1

## Assembly Instructions

The package contains 12 sheets: four double and four single sheets.

The part marked in sheet A2 is to be discarded.

After assembly the trays are put in three layers in the original game box.

Ordinary PVA glue is required when assembling each tray.

Please make sure you dry-assemble each tray correctly before gluing it together.

Please check www.foldedspace.net for general assembly tips.



Sheet A1







Sheet B2





Sheet C2



Sheet D1

Sheet D2





Sheet G

Π



Sheet H



Tray 1

Sheet B1, B2





Step 2

Step 3

╓╢

Finished tray



Tray 2







Finished tray



Tray 3









Finished tray







Folded Space



## FS-MDDR1 Insert compatible with Middara®: Unintentional Malum Act 1



#### Tray 4









Finished tray

#### Tray 5









Finished tray









Step 2



Tray 7a, 7b Sheet A1, A2





#### Tray 8a, 8b



Step 1



Page 2 of 4





# FS-MDDR1 Insert compatible with Middara<sup>®</sup>: Unintentional Malum Act 1



Tip: Keep the instructions in the bottom of your board game box as a reminder of how the insert fits together.

adventurer and combatant cards as needed