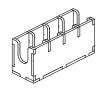

s

The package contains 12 sheets: four double and four single sheets.

The part marked in sheet A2 is to be discarded.

After assembly the trays are put in three layers in the original game box.

Ordinary PVA glue is required when assembling each tray.

Please make sure you dry-assemble each tray correctly before gluing it together.

Please check www.foldedspace.net for general assembly tips.



Sheet A1







Sheet B2





Sheet C2



Sheet D1

Sheet D2





Sheet G

Π



Sheet H



Tray 1

Sheet B1, B2





Step 2

Step 3

╓╢

Finished tray



Tray 2







Finished tray



Tray 3









Finished tray







Folded Space



## FS-MDDR1 Insert compatible with Middara®: Unintentional Malum Act 1



#### Tray 4









Finished tray

#### Tray 5









Finished tray









Step 2



Tray 7a, 7b Sheet A1, A2





#### Tray 8a, 8b



Step 1



Page 2 of 4





# FS-MDDR1 Insert compatible with Middara<sup>®</sup>: Unintentional Malum Act 1



Tip: Keep the instructions in the bottom of your board game box as a reminder of how the insert fits together.

adventurer and combatant cards as needed