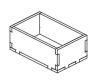

## FS-MDDR1 Insert compatible with Middara®: Unintentional Malum Act 1

## Assembly Instructions

The package contains 12 sheets: four double and four single sheets.

The part marked in sheet A2 is to be discarded.

After assembly the trays are put in three layers in the original game box.

Ordinary PVA glue is required when assembling each tray.

Please make sure you dry-assemble each tray correctly before gluing it together.

Please check www.foldedspace.net for general assembly tips.



Sheet A1







Sheet B2





Sheet C2



Sheet D1

Sheet D2





Sheet G

Π



Sheet H



Tray 1

Sheet B1, B2





Step 2

Step 3

╓╢

Finished tray



Tray 2







Finished tray



Tray 3









Finished tray







Folded Space



## FS-MDDR1 Insert compatible with Middara®: Unintentional Malum Act 1



#### Tray 4









Finished tray

#### Tray 5









Finished tray









Step 2



Tray 7a, 7b Sheet A1, A2





#### Tray 8a, 8b



Step 1



Page 2 of 4





# FS-MDDR1 Insert compatible with Middara<sup>®</sup>: Unintentional Malum Act 1



Tip: Keep the instructions in the bottom of your board game box as a reminder of how the insert fits together.

adventurer and combatant cards as needed