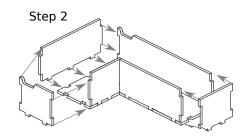

alum Act 1

## Assembly Instructions

The package contains 12 sheets: four double and four single sheets.

The part marked in sheet A2 is to be discarded.

After assembly the trays are put in three layers in the original game box.

Ordinary PVA glue is required when assembling each tray.

Please make sure you dry-assemble each tray correctly before gluing it together.

Please check www.foldedspace.net for general assembly tips.



Sheet A1







Sheet B2





Sheet C2



Sheet D1

Sheet D2





Sheet G

Π



Sheet H



Tray 1

Sheet B1, B2





Step 2

Step 3

╓╢

Finished tray



Tray 2







Finished tray



Tray 3









Finished tray







Folded Space



## FS-MDDR1 Insert compatible with Middara®: Unintentional Malum Act 1



#### Tray 4









Finished tray

#### Tray 5









Finished tray









Step 2



Tray 7a, 7b Sheet A1, A2





#### Tray 8a, 8b



Step 1



Page 2 of 4





# FS-MDDR1 Insert compatible with Middara<sup>®</sup>: Unintentional Malum Act 1



Tip: Keep the instructions in the bottom of your board game box as a reminder of how the insert fits together.

adventurer and combatant cards as needed