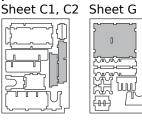

## FS-MDDR1 Insert compatible with Middara®: Unintentional Malum Act 1

## Assembly Instructions

The package contains 12 sheets: four double and four single sheets.

The part marked in sheet A2 is to be discarded.

After assembly the trays are put in three layers in the original game box.

Ordinary PVA glue is required when assembling each tray.

Please make sure you dry-assemble each tray correctly before gluing it together.

Please check www.foldedspace.net for general assembly tips.



Sheet A1







Sheet B2





Sheet C2



Sheet D1

Sheet D2





Sheet G

Π



Sheet H



Tray 1

Sheet B1, B2





Step 2

Step 3

╓╢

Finished tray



Tray 2







Finished tray



Tray 3









Finished tray







Folded Space



## FS-MDDR1 Insert compatible with Middara®: Unintentional Malum Act 1



#### Tray 4









Finished tray

#### Tray 5









Finished tray









Step 2



Tray 7a, 7b Sheet A1, A2





#### Tray 8a, 8b



Step 1



Page 2 of 4





# FS-MDDR1 Insert compatible with Middara<sup>®</sup>: Unintentional Malum Act 1



Tip: Keep the instructions in the bottom of your board game box as a reminder of how the insert fits together.

adventurer and combatant cards as needed