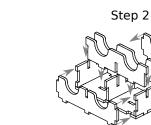

tible with Middara®: Unintentional Malum Act 1

## Assembly Instructions

The package contains 12 sheets: four double and four single sheets.

The part marked in sheet A2 is to be discarded.

After assembly the trays are put in three layers in the original game box.

Ordinary PVA glue is required when assembling each tray.

Please make sure you dry-assemble each tray correctly before gluing it together.

Please check www.foldedspace.net for general assembly tips.



Sheet A1







Sheet B2





Sheet C2



Sheet D1

Sheet D2





Sheet G

Π



Sheet H



Tray 1

Sheet B1, B2





Step 2

Step 3

╓╢

Finished tray



Tray 2







Finished tray



Tray 3









Finished tray







Folded Space



## FS-MDDR1 Insert compatible with Middara®: Unintentional Malum Act 1



#### Tray 4









Finished tray

#### Tray 5









Finished tray









Step 2



Tray 7a, 7b Sheet A1, A2





#### Tray 8a, 8b



Step 1



Page 2 of 4





# FS-MDDR1 Insert compatible with Middara<sup>®</sup>: Unintentional Malum Act 1



Tip: Keep the instructions in the bottom of your board game box as a reminder of how the insert fits together.

adventurer and combatant cards as needed