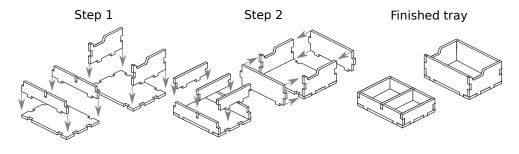

ets: four double and four single sheets.

The part marked in sheet A2 is to be discarded.

After assembly the trays are put in three layers in the original game box.

Ordinary PVA glue is required when assembling each tray.

Please make sure you dry-assemble each tray correctly before gluing it together.

Please check www.foldedspace.net for general assembly tips.



Sheet A1







Sheet B2





Sheet C2



Sheet D1

Sheet D2





Sheet G

Π



Sheet H



Tray 1

Sheet B1, B2





Step 2

Step 3

╓╢

Finished tray



Tray 2







Finished tray



Tray 3









Finished tray







Folded Space



## FS-MDDR1 Insert compatible with Middara®: Unintentional Malum Act 1



#### Tray 4









Finished tray

#### Tray 5









Finished tray









Step 2



Tray 7a, 7b Sheet A1, A2





#### Tray 8a, 8b



Step 1



Page 2 of 4





# FS-MDDR1 Insert compatible with Middara<sup>®</sup>: Unintentional Malum Act 1



Tip: Keep the instructions in the bottom of your board game box as a reminder of how the insert fits together.

adventurer and combatant cards as needed