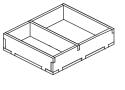

## FS-MDDR1 Insert compatible with Middara®: Unintentional Malum Act 1

## Assembly Instructions

The package contains 12 sheets: four double and four single sheets.

The part marked in sheet A2 is to be discarded.

After assembly the trays are put in three layers in the original game box.

Ordinary PVA glue is required when assembling each tray.

Please make sure you dry-assemble each tray correctly before gluing it together.

Please check www.foldedspace.net for general assembly tips.



Sheet A1







Sheet B2





Sheet C2



Sheet D1

Sheet D2





Sheet G

Π



Sheet H



Tray 1

Sheet B1, B2





Step 2

Step 3

╓╢

Finished tray



Tray 2







Finished tray



Tray 3









Finished tray







Folded Space



## FS-MDDR1 Insert compatible with Middara®: Unintentional Malum Act 1



#### Tray 4









Finished tray

#### Tray 5









Finished tray









Step 2



Tray 7a, 7b Sheet A1, A2





#### Tray 8a, 8b



Step 1



Page 2 of 4





# FS-MDDR1 Insert compatible with Middara<sup>®</sup>: Unintentional Malum Act 1



Tip: Keep the instructions in the bottom of your board game box as a reminder of how the insert fits together.

adventurer and combatant cards as needed