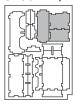

## FS-MDDR1 Insert compatible with Middara®: Unintentional Malum Act 1

## Assembly Instructions

The package contains 12 sheets: four double and four single sheets.

The part marked in sheet A2 is to be discarded.

After assembly the trays are put in three layers in the original game box.

Ordinary PVA glue is required when assembling each tray.

Please make sure you dry-assemble each tray correctly before gluing it together.

Please check www.foldedspace.net for general assembly tips.



Sheet A1







Sheet B2





Sheet C2



Sheet D1

Sheet D2





Sheet G

Π



Sheet H



Tray 1

Sheet B1, B2





Step 2

Step 3

╓╢

Finished tray



Tray 2







Finished tray



Tray 3









Finished tray







Folded Space



## FS-MDDR1 Insert compatible with Middara®: Unintentional Malum Act 1



#### Tray 4









Finished tray

#### Tray 5









Finished tray









Step 2



Tray 7a, 7b Sheet A1, A2





#### Tray 8a, 8b



Step 1



Page 2 of 4





# FS-MDDR1 Insert compatible with Middara<sup>®</sup>: Unintentional Malum Act 1



Tip: Keep the instructions in the bottom of your board game box as a reminder of how the insert fits together.

adventurer and combatant cards as needed