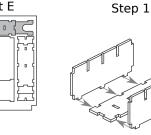

ly Instructions

The package contains 12 sheets: four double and four single sheets.

The part marked in sheet A2 is to be discarded.

After assembly the trays are put in three layers in the original game box.

Ordinary PVA glue is required when assembling each tray.

Please make sure you dry-assemble each tray correctly before gluing it together.

Please check www.foldedspace.net for general assembly tips.



Sheet A1







Sheet B2





Sheet C2



Sheet D1

Sheet D2





Sheet G

Π



Sheet H



Tray 1

Sheet B1, B2





Step 2

Step 3

╓╢

Finished tray



Tray 2







Finished tray



Tray 3









Finished tray







Folded Space



## FS-MDDR1 Insert compatible with Middara®: Unintentional Malum Act 1



#### Tray 4









Finished tray

#### Tray 5









Finished tray









Step 2



Tray 7a, 7b Sheet A1, A2





#### Tray 8a, 8b



Step 1



Page 2 of 4





# FS-MDDR1 Insert compatible with Middara<sup>®</sup>: Unintentional Malum Act 1



Tip: Keep the instructions in the bottom of your board game box as a reminder of how the insert fits together.

adventurer and combatant cards as needed