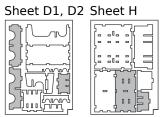

ompatible with Middara®: Unintentional Malum Act 1

## Assembly Instructions

The package contains 12 sheets: four double and four single sheets.

The part marked in sheet A2 is to be discarded.

After assembly the trays are put in three layers in the original game box.

Ordinary PVA glue is required when assembling each tray.

Please make sure you dry-assemble each tray correctly before gluing it together.

Please check www.foldedspace.net for general assembly tips.



Sheet A1







Sheet B2





Sheet C2



Sheet D1

Sheet D2





Sheet G

Π



Sheet H



Tray 1

Sheet B1, B2





Step 2

Step 3

╓╢

Finished tray



Tray 2







Finished tray



Tray 3









Finished tray







Folded Space



## FS-MDDR1 Insert compatible with Middara®: Unintentional Malum Act 1



#### Tray 4









Finished tray

#### Tray 5









Finished tray









Step 2



Tray 7a, 7b Sheet A1, A2





#### Tray 8a, 8b



Step 1



Page 2 of 4





# FS-MDDR1 Insert compatible with Middara<sup>®</sup>: Unintentional Malum Act 1



Tip: Keep the instructions in the bottom of your board game box as a reminder of how the insert fits together.

adventurer and combatant cards as needed