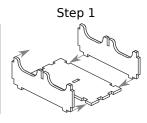

## FS-MDDR1 Insert compatible with Middara®: Unintentional Malum Act 1

## Assembly Instructions

The package contains 12 sheets: four double and four single sheets.

The part marked in sheet A2 is to be discarded.

After assembly the trays are put in three layers in the original game box.

Ordinary PVA glue is required when assembling each tray.

Please make sure you dry-assemble each tray correctly before gluing it together.

Please check www.foldedspace.net for general assembly tips.



Sheet A1







Sheet B2





Sheet C2



Sheet D1

Sheet D2





Sheet G

Π



Sheet H



Tray 1

Sheet B1, B2





Step 2

Step 3

╓╢

Finished tray



Tray 2







Finished tray



Tray 3









Finished tray







Folded Space



## FS-MDDR1 Insert compatible with Middara®: Unintentional Malum Act 1



#### Tray 4









Finished tray

#### Tray 5









Finished tray









Step 2



Tray 7a, 7b Sheet A1, A2





#### Tray 8a, 8b



Step 1



Page 2 of 4





# FS-MDDR1 Insert compatible with Middara<sup>®</sup>: Unintentional Malum Act 1



Tip: Keep the instructions in the bottom of your board game box as a reminder of how the insert fits together.

adventurer and combatant cards as needed