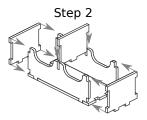

## FS-MDDR1 Insert compatible with Middara®: Unintentional Malum Act 1

## Assembly Instructions

The package contains 12 sheets: four double and four single sheets.

The part marked in sheet A2 is to be discarded.

After assembly the trays are put in three layers in the original game box.

Ordinary PVA glue is required when assembling each tray.

Please make sure you dry-assemble each tray correctly before gluing it together.

Please check www.foldedspace.net for general assembly tips.



Sheet A1







Sheet B2





Sheet C2



Sheet D1

Sheet D2





Sheet G

Π



Sheet H



Tray 1

Sheet B1, B2





Step 2

Step 3

╓╢

Finished tray



Tray 2







Finished tray



Tray 3









Finished tray







Folded Space



## FS-MDDR1 Insert compatible with Middara®: Unintentional Malum Act 1



#### Tray 4









Finished tray

#### Tray 5









Finished tray









Step 2



Tray 7a, 7b Sheet A1, A2





#### Tray 8a, 8b



Step 1



Page 2 of 4





# FS-MDDR1 Insert compatible with Middara<sup>®</sup>: Unintentional Malum Act 1



Tip: Keep the instructions in the bottom of your board game box as a reminder of how the insert fits together.

adventurer and combatant cards as needed