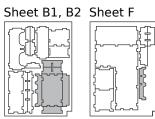

four single sheets.

The part marked in sheet A2 is to be discarded.

After assembly the trays are put in three layers in the original game box.

Ordinary PVA glue is required when assembling each tray.

Please make sure you dry-assemble each tray correctly before gluing it together.

Please check www.foldedspace.net for general assembly tips.



Sheet A1







Sheet B2





Sheet C2



Sheet D1

Sheet D2





Sheet G

Π



Sheet H



Tray 1

Sheet B1, B2





Step 2

Step 3

╓╢

Finished tray



Tray 2







Finished tray



Tray 3









Finished tray







Folded Space



## FS-MDDR1 Insert compatible with Middara®: Unintentional Malum Act 1



#### Tray 4









Finished tray

#### Tray 5









Finished tray









Step 2



Tray 7a, 7b Sheet A1, A2





#### Tray 8a, 8b



Step 1



Page 2 of 4





# FS-MDDR1 Insert compatible with Middara<sup>®</sup>: Unintentional Malum Act 1



Tip: Keep the instructions in the bottom of your board game box as a reminder of how the insert fits together.

adventurer and combatant cards as needed