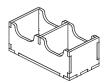

## FS-MDDR1 Insert compatible with Middara®: Unintentional Malum Act 1

## Assembly Instructions

The package contains 12 sheets: four double and four single sheets.

The part marked in sheet A2 is to be discarded.

After assembly the trays are put in three layers in the original game box.

Ordinary PVA glue is required when assembling each tray.

Please make sure you dry-assemble each tray correctly before gluing it together.

Please check www.foldedspace.net for general assembly tips.



Sheet A1







Sheet B2





Sheet C2



Sheet D1

Sheet D2





Sheet G

Π



Sheet H



Tray 1

Sheet B1, B2





Step 2

Step 3

╓╢

Finished tray



Tray 2







Finished tray



Tray 3









Finished tray







Folded Space



## FS-MDDR1 Insert compatible with Middara®: Unintentional Malum Act 1



#### Tray 4









Finished tray

#### Tray 5









Finished tray









Step 2



Tray 7a, 7b Sheet A1, A2





#### Tray 8a, 8b



Step 1



Page 2 of 4





# FS-MDDR1 Insert compatible with Middara<sup>®</sup>: Unintentional Malum Act 1



Tip: Keep the instructions in the bottom of your board game box as a reminder of how the insert fits together.

adventurer and combatant cards as needed