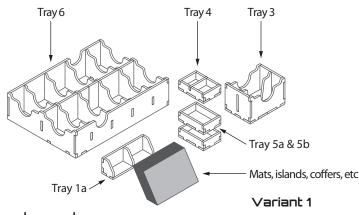

The insert can be used in one of two ways, Variant 1 for less tokens but more game mats, or Variant 2 for more tokens and less mats.

Folded Space

Tray 1a & 1b (the trays are identical)

Tray 2a & 2b (the trays are identical)

Tray 3

Finished tray

### FS-DMN insert compatible with Dominion®,

including space for various expansions

Tray 4 Sheet A1

Step 1

Step 2

Finished tray

Tray 5a & 5b (the trays are identical)
Sheet A1, A2 Sheet B1. B2 C+

Step 1

Step 2

Finished tray

Tray 6

Step 1

Step 3

Step 4

Finished tray

Please check www.foldedspace.net for photos of this insert in use.

#### FS-DMN

Tray 6 Tray 4 Tray 3 Tray 5a & 5b Tray 2a & 2b Tray 1a & 1b

#### Tray legend:

Tray 1a, b - filler trays, to position either mats or additional token trays depending on variant used Tray 2a, b - additional token trays for Variant 2 Tray 3 - victory, curse, and randomizer cards

Tray 4 - token trays

Tray 5a, b - token trays

Tray 6 - main card tray, we recommend using the two corner slots which have bases for the treasure cards

Note: the mats, islands, coffers and other expansion large tiles can also be placed on top of the cards in Tray 6 in the recess provided for this.