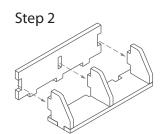

### FS-DMN insert compatible with Dominion®,

including space for various expansions

Tray 4 Sheet A1

Step 1

Step 2

Finished tray

Tray 5a & 5b (the trays are identical)
Sheet A1, A2 Sheet B1. B2 C+

Step 1

Step 2

Finished tray

Tray 6

Step 1

Step 3

Step 4

Finished tray

Please check www.foldedspace.net for photos of this insert in use.