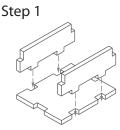

### FS-DMN insert compatible with Dominion®,

including space for various expansions

Tray 4 Sheet A1

Step 1

Step 2

Finished tray

Tray 5a & 5b (the trays are identical)
Sheet A1, A2 Sheet B1. B2 C+

Step 1