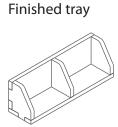

Tray 3

Finished tray

### FS-DMN insert compatible with Dominion®,

including space for various expansions

Tray 4 Sheet A1

Step 1

Step 2

Finished tray

Tray 5a & 5b (the trays are identical)
Sheet A1, A2 Sheet B1. B2 C+

Step 1

Step 2

Finished tray

Tray 6

Step 1

Step 3

Step 4

Finished tray

Please check www.foldedspace.net for photos of this insert in use.