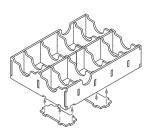

Step 2

Finished tray

Tray 6

Step 1

Step 3

Step 4

Finished tray

Please check www.foldedspace.net for photos of this insert in use.

#### FS-DMN

Tray 6 Tray 4 Tray 3 Tray 5a & 5b Tray 2a & 2b Tray 1a & 1b

Tray 4 - token trays

Tray 5a, b - token trays

Tray 6 - main card tray, we recommend using the two corner slots which have bases for the treasure cards

Note: the mats, islands, coffers and other expansion large tiles can also be placed on top of the cards in Tray 6 in the recess provided for this.