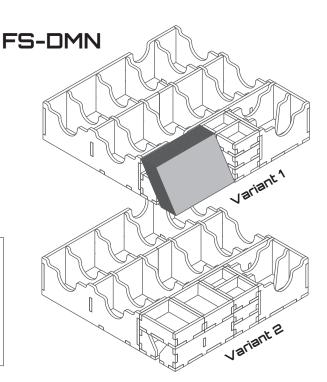

# FS-DMN insert compatible with Dominion®

including space for various expansions

The insert can be used in one of two ways, Variant 1 for less tokens but more game mats, or Variant 2 for more tokens and less mats.

Folded Space

Tray 1a & 1b (the trays are identical)

Tray 2a & 2b (the trays are identical)

Variant 2