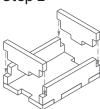

### FS-DMN insert compatible with Dominion®,

including space for various expansions

Tray 4 Sheet A1

Step 1

Step 2

Finished tray

Tray 5a & 5b (the trays are identical)
Sheet A1, A2 Sheet B1. B2 C+

Step 1

Step 2

Finished tray

Tray 6

Step 1

Step 3

Step 4

Finished tray

Please check www.foldedspace.net for photos of this insert in use.