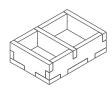

Tray 3

Finished tray

#### FS-DMN

Tray 6 Tray 4 Tray 3 Tray 5a & 5b Tray 2a & 2b Tray 1a & 1b

Tray 4 - token trays

Tray 5a, b - token trays

Tray 6 - main card tray, we recommend using the two corner slots which have bases for the treasure cards

Note: the mats, islands, coffers and other expansion large tiles can also be placed on top of the cards in Tray 6 in the recess provided for this.