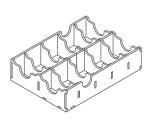

Step 2

Finished tray

Tray 6

Step 1

Step 3

Step 4

Finished tray

Please check www.foldedspace.net for photos of this insert in use.

#### FS-DMN

Tray 6 Tray 4 Tray 3 Tray 5a & 5b Tray 2a & 2b Tray 1a & 1b

Tray 4 - token trays

Tray 5a, b - token trays

Tray 6 - main card tray, we recommend using the two corner slots which have bases for the treasure cards

Note: the mats, islands, coffers and other expansion large tiles can also be placed on top of the cards in Tray 6 in the recess provided for this.