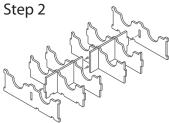

### FS-DMN insert compatible with Dominion®,

including space for various expansions

Tray 4 Sheet A1

Step 1

Step 2

Finished tray

Tray 5a & 5b (the trays are identical)
Sheet A1, A2 Sheet B1. B2 C+

Step 1

Step 2

Finished tray

Tray 6

Step 1

Step 3

Step 4

Finished tray

Please check www.foldedspace.net for photos of this insert in use.