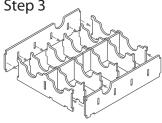

### FS-DMN insert compatible with Dominion®,

including space for various expansions

Tray 4 Sheet A1

Step 1

Step 2

Finished tray

Tray 5a & 5b (the trays are identical)
Sheet A1, A2 Sheet B1. B2 C+

Step 1

Step 2

Finished tray

Tray 6

Step 1

Step 3

Step 4

Finished tray

Please check www.foldedspace.net for photos of this insert in use.