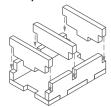

The insert can be used in one of two ways, Variant 1 for less tokens but more game mats, or Variant 2 for more tokens and less mats.

Folded Space

Tray 1a & 1b (the trays are identical)

Tray 2a & 2b (the trays are identical)