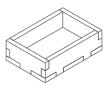

Tray 3

Finished tray

#### FS-DMN

Tray 6 Tray 4 Tray 3 Tray 5a & 5b Tray 2a & 2b Tray 1a & 1b

Tray 4 - token trays

Tray 5a, b - token trays

Tray 6 - main card tray, we recommend using the two corner slots which have bases for the treasure cards

Note: the mats, islands, coffers and other expansion large tiles can also be placed on top of the cards in Tray 6 in the recess provided for this.