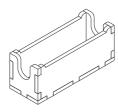

Step 1

Finished tray

Tray 2a, 2b, 2c & 2d (the trays are identical)

Step 1

Step 2

Finished tray

Tray 3

Step 1

Finished tray