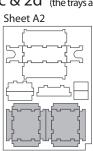

Step 1

Finished tray

Tray 2a, 2b, 2c & 2d (the trays are identical)

Step 1

Step 2

Finished tray

Tray 3

Step 1