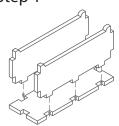

Step 1

Finished tray

Tray 2a, 2b, 2c & 2d (the trays are identical)

Step 1

Step 2

Finished tray

Tray 3

Step 1