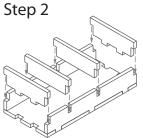

Step 1

Finished tray

Tray 2a, 2b, 2c & 2d (the trays are identical)

Step 1

Step 2

Finished tray

Tray 3

Step 1