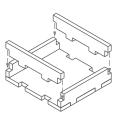

Step 1

Finished tray

Tray 2a, 2b, 2c & 2d (the trays are identical)

Step 1

Step 2

Finished tray

Tray 3

Step 1