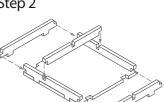

Step 1

Finished tray

Tray 2a, 2b, 2c & 2d (the trays are identical)

Step 1

Step 2

Finished tray

Tray 3

Step 1