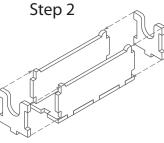

Step 1

Finished tray

Tray 2a, 2b, 2c & 2d (the trays are identical)

Step 1

Step 2

Finished tray

Tray 3

Step 1