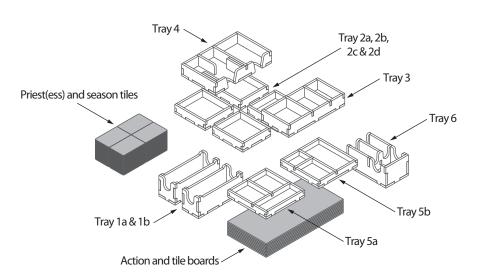

### Tray legend:

Tray 1a, b - pyramid tiles

Tray 2a, b, c, d - player pieces

Tray 3 - obsidian, cocoa, and gold

Tray 4 - technology, royal, and starting tiles

Tray 5a - decoration, temple bonus, mansion ownership & special mask tiles, and wooden buildings and discs

Tray 5b - wood, stone, and solo tiles

Tray 6 - discovery and major discovery tiles

Note: the four altar tiles are placed in the recess on the top of Trays 1a & 1b.