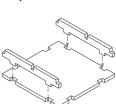

Step 1

Finished tray

Tray 2a, 2b, 2c & 2d (the trays are identical)

Step 1

Step 2

Finished tray

Tray 3

Step 1