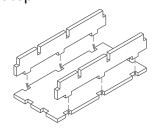

Step 1

Finished tray

Tray 2a, 2b, 2c & 2d (the trays are identical)

Step 1

Step 2

Finished tray

Tray 3

Step 1