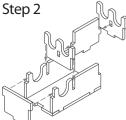

Step 1

Finished tray

Tray 2a, 2b, 2c & 2d (the trays are identical)

Step 1

Step 2

Finished tray

Tray 3

Step 1