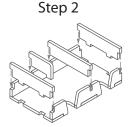

Step 1

Finished tray

Tray 2a, 2b, 2c & 2d (the trays are identical)

Step 1

Step 2

Finished tray

Tray 3

Step 1