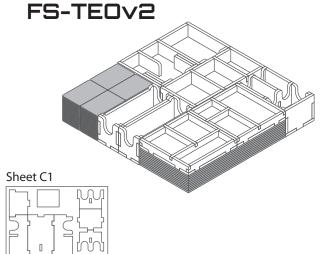

# FS-TEOv2 insert compatible with Teotihuacan®,

including the Late Preclassic Period®, Shadows of Xitle®, and Expansion Period® expansions

# **Assembly Instructions**

The package contains 4 sheets, two identical and two different sheets.

After assembly the trays are put in two layers in the original game box.

Ordinary PVA glue is required when assembling each tray.