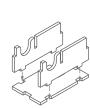

Step 1

Finished tray

Tray 2a, 2b, 2c & 2d (the trays are identical)

Step 1

Step 2

Finished tray

Tray 3

Step 1