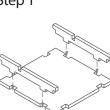

Step 1

Finished tray

Tray 2a, 2b, 2c & 2d (the trays are identical)

Step 1

Step 2

Finished tray

Tray 3

Step 1