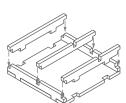

Step 1

Finished tray

Tray 2a, 2b, 2c & 2d (the trays are identical)

Step 1

Step 2

Finished tray

Tray 3

Step 1