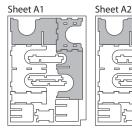

## FS-AEONv2 insert compatible with Aeons End®,

including numerous expansions. Separately compatible with War Eternal®, New Age®

and Outcasts<sup>®</sup> versions of the game Assembly Instructions

The package contains 4 sheets, two of them are identical to the other two.

The part marked in sheet A2 is to be discarded.

After assembly the trays are put in up to four layers in the original game box.

Ordinary PVA glue is required when assembling each tray.

Please make sure you dry-assemble each tray correctly before gluing it together.