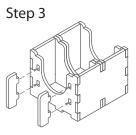

To assemble repeat steps 1-2 of Tray 1v1

**Finished tray** 

FS-AEONv2

Finished tray

Tray 2av2 (the tray is only used in Variant 2) To assemble repeat steps 1-2 of Tray 2v1

**Finished tray** 

Folded Space