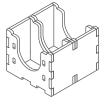

The insert has two variants, with Variant 2 being for the larger Pegasus Spiele edition.

Sheet A1

Step 2

Finished tray

Tray 1v2 (the tray is only used in Variant 2) Sheet B1

Tray 1v1 (the tray is only used in Variant 1)