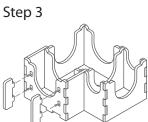

To assemble repeat steps 1-2 of Tray 1v1

**Finished tray** 

FS-AEONv2

Finished tray

Tray 2av2 (the tray is only used in Variant 2) To assemble repeat steps 1-2 of Tray 2v1

**Finished tray** 

Folded Space