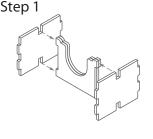

The insert has two variants, with Variant 2 being for the larger Pegasus Spiele edition.

Sheet A1

Step 2

Finished tray

Tray 1v2 (the tray is only used in Variant 2) Sheet B1

Tray 1v1 (the tray is only used in Variant 1)