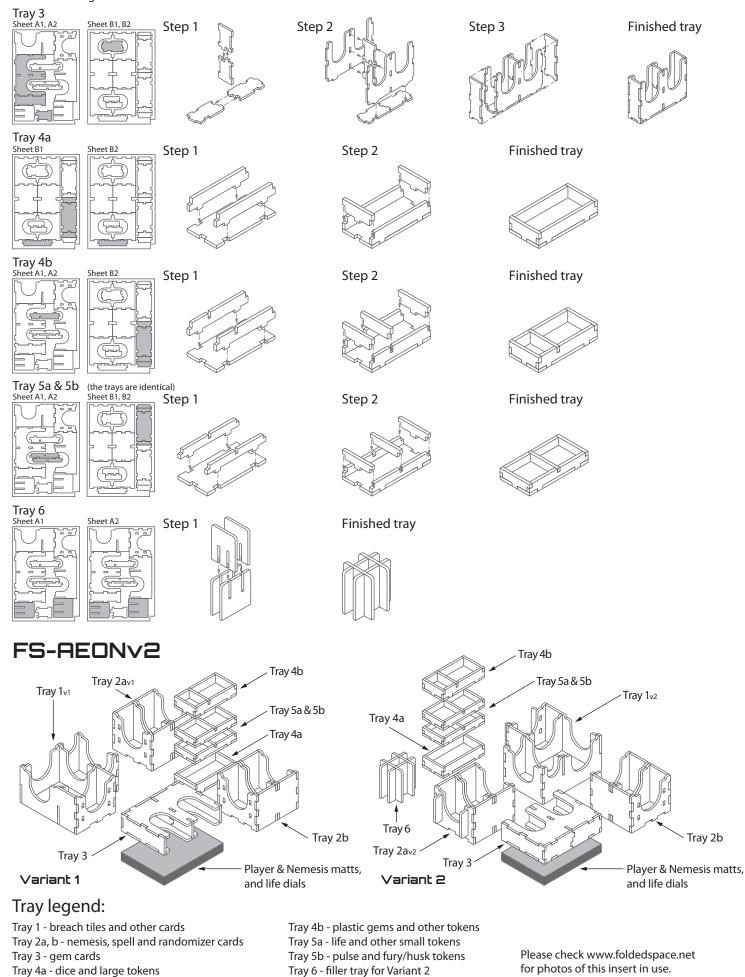

## FS-AEONv2 insert compatible with Aeons End®,

including numerous expansions. Separately compatible with War Eternal®, New Age®

and Outcasts<sup>®</sup> versions of the game Assembly Instructions

The package contains 4 sheets, two of them are identical to the other two.

The part marked in sheet A2 is to be discarded.

After assembly the trays are put in up to four layers in the original game box.

Ordinary PVA glue is required when assembling each tray.

Please make sure you dry-assemble each tray correctly before gluing it together.

The insert has two variants, with Variant 2 being for the larger Pegasus Spiele edition.

Sheet A1

Step 2

Finished tray

Tray 1v2 (the tray is only used in Variant 2) Sheet B1

Tray 1v1 (the tray is only used in Variant 1)

To assemble repeat steps 1-2 of Tray 1v1

**Finished tray** 

FS-AEONv2

Finished tray

Tray 2av2 (the tray is only used in Variant 2) To assemble repeat steps 1-2 of Tray 2v1

**Finished tray** 

Folded Space