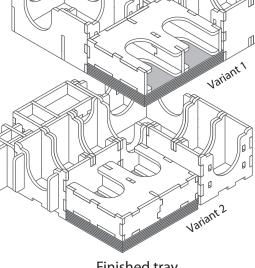

The insert has two variants, with Variant 2 being for the larger Pegasus Spiele edition.

Sheet A1

Step 2

Finished tray

Tray 1v2 (the tray is only used in Variant 2) Sheet B1

Tray 1v1 (the tray is only used in Variant 1)

To assemble repeat steps 1-2 of Tray 1v1

**Finished tray** 

FS-AEONv2

Finished tray

Tray 2av2 (the tray is only used in Variant 2) To assemble repeat steps 1-2 of Tray 2v1

**Finished tray** 

Folded Space