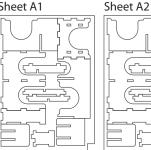

## FS-AEONv2 insert compatible with Aeons End®,

including numerous expansions. Separately compatible with War Eternal®, New Age®

and Outcasts<sup>®</sup> versions of the game Assembly Instructions

The package contains 4 sheets, two of them are identical to the other two.

The part marked in sheet A2 is to be discarded.

After assembly the trays are put in up to four layers in the original game box.

Ordinary PVA glue is required when assembling each tray.

Please make sure you dry-assemble each tray correctly before gluing it together.