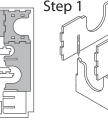

The insert has two variants, with Variant 2 being for the larger Pegasus Spiele edition.

Sheet A1

Step 2

Finished tray

Tray 1v2 (the tray is only used in Variant 2) Sheet B1

Tray 1v1 (the tray is only used in Variant 1)