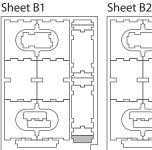

The insert has two variants, with Variant 2 being for the larger Pegasus Spiele edition.

Sheet A1

Step 2

Finished tray

Tray 1v2 (the tray is only used in Variant 2) Sheet B1

Tray 1v1 (the tray is only used in Variant 1)