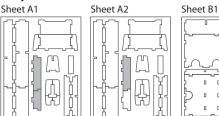

## Assembly Instructions

The package contains 4 sheets, two identical to the other two and one different sheet.

The parts marked in sheet A2 are to be discarded.

After assembly the trays are put in two layers in the original game box.

 Tray 1v1
 (the tray is used in Food Chain Magnate version)

 Sheet A1, A2
 Sheet C1
 Step 1

Tray 1v2 (the tray is used in The Ketchup Mechanism & Other Ideas version)

Step 2

Step 2

Step 2

**Finished tray** 