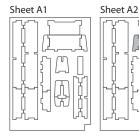

## Assembly Instructions

The package contains 4 sheets, two identical to the other two and one different sheet.

The parts marked in sheet A2 are to be discarded.

After assembly the trays are put in two layers in the original game box.

 Tray 1v1
 (the tray is used in Food Chain Magnate version)

 Sheet A1, A2
 Sheet C1
 Step 1

Tray 1v2 (the tray is used in The Ketchup Mechanism & Other Ideas version)

Step 2

Step 2

Step 2

**Finished tray** 