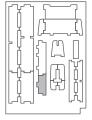

## Assembly Instructions

The package contains 4 sheets, two identical to the other two and one different sheet.

The parts marked in sheet A2 are to be discarded.

After assembly the trays are put in two layers in the original game box.