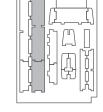

## Assembly Instructions

The package contains 4 sheets, two identical to the other two and one different sheet.

The parts marked in sheet A2 are to be discarded.

After assembly the trays are put in two layers in the original game box.