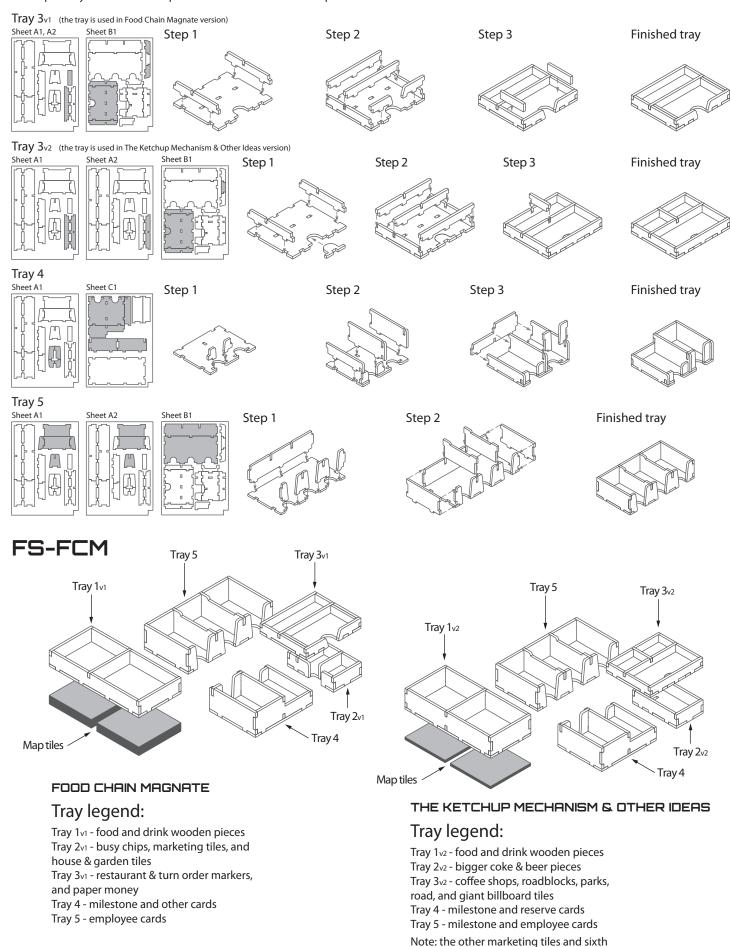

## Assembly Instructions

The package contains 4 sheets, two identical to the other two and one different sheet.

The parts marked in sheet A2 are to be discarded.

After assembly the trays are put in two layers in the original game box.

Ordinary PVA glue is required when assembling each tray.

Please make sure you dry-assemble each tray correctly before gluing it together.

Please check www.foldedspace.net for general assembly tips.

Note that three trays have alternative assembly methods when used for the game or for the expansion.

 Tray 1v1
 (the tray is used in Food Chain Magnate version)

 Sheet A1, A2
 Sheet C1
 Step 1

Tray 1v2 (the tray is used in The Ketchup Mechanism & Other Ideas version)

Step 2

Step 2

Step 2

**Finished tray** 

**Finished tray** 

Step 3

Finished tray

Sheet A1, A2

Tray 2v1(the tray is used in Food Chain Magnate version)Sheet A1, A2Sheet B1Sheet D1

Sheet C1

 $Tray \; 2_{v2} \quad (\text{the tray is used in The Ketchup Mechanism \& Other Ideas version})$ 

Step 1

Step 2

Finished tray