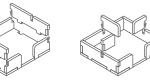

Tray 7a - Note that the tray end pieces are very similar to Tray 7b, be sure to get them the correct before gluing. Step 2 Step 3

Finished tray

Tray 7b Sheet C1

Step 1

Step 2

Step 4

Step 3

Finished tray