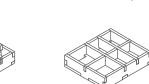

Tray 7a - Note that the tray end pieces are very similar to Tray 7b, be sure to get them the correct before gluing. Step 2 Step 3

Finished tray

Tray 7b Sheet C1

Step 1

Step 2

Step 4

Step 3

Finished tray