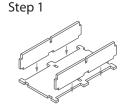

Tray 1 Sheet B1, B2

Tray 2
Sheet B1, B2

Tray 3

Tray 4

Step 1

Finished tray

Page 1 of 2

### FS-BLR insert compatible with Blood Rage<sup>®</sup>,

incl. the 5th Player Expansion®, Mystics of Midgard®, Gods of Asgard®, and the Promos Box 2019®

Tray 5a, 5b, 5c, 5d, 5e & 5f (the trays are identical)
Sheet A1, A2
Sheet B1, B2
To assemble