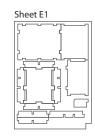

# **Assembly Instructions**

The package contains 8 sheets, three identical to the other three and two different sheets.

After assembly the trays are put in three layers in the original game box.

Ordinary PVA glue is required when assembling each tray.

### FS-BLR insert compatible with Blood Rage<sup>®</sup>,

incl. the 5th Player Expansion®, Mystics of Midgard®, Gods of Asgard®, and the Promos Box 2019®

Tray 5a, 5b, 5c, 5d, 5e & 5f (the trays are identical)
Sheet A1, A2
Sheet B1, B2
To assemble