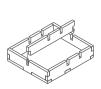

Tray 7a - Note that the tray end pieces are very similar to Tray 7b, be sure to get them the correct before gluing. Step 2 Step 3

Finished tray

Tray 7b Sheet C1

Step 1

Step 2

Step 4

Step 3

Finished tray