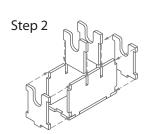

Tray 1 Sheet B1, B2

Tray 2
Sheet B1, B2

Tray 3

Tray 4

Step 1

Finished tray

Page 1 of 2