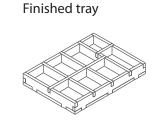

Tray 7a - Note that the tray end pieces are very similar to Tray 7b, be sure to get them the correct before gluing. Step 2 Step 3

Finished tray

Tray 7b Sheet C1

Step 1

Step 2

Step 4

Step 3

Finished tray