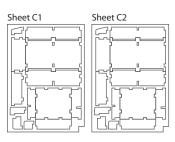

Tray 7a - Note that the tray end pieces are very similar to Tray 7b, be sure to get them the correct before gluing. Step 2 Step 3

Finished tray

Tray 7b Sheet C1

Step 1

Step 2

Step 4

Step 3

Finished tray