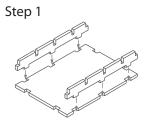

Tray 1 Sheet B1, B2

Tray 2
Sheet B1, B2

Tray 3

Tray 4

Step 1

Finished tray

Page 1 of 2