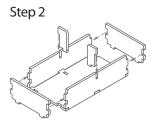

To assemble repeat steps of Tray 4.

Tray 6<sub>v1</sub> - for Promo Box edition god miniatures. To assemble

repeat steps of Tray 4.

Finished tray

Tray 6v2 - for retail edition god miniatures.

Finished tray

Tray 7a - Note that the tray end pieces are very similar to Tray 7b, be sure to get them the correct before gluing. Step 2 Step 3

Finished tray

Tray 7b Sheet C1

Step 1

Step 2

Step 4

Step 3

Finished tray