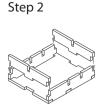

Tray 7a - Note that the tray end pieces are very similar to Tray 7b, be sure to get them the correct before gluing. Step 2 Step 3

Finished tray

Tray 7b Sheet C1

Step 1

Step 2

Step 4

Step 3

Finished tray