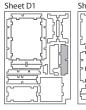

Tray 1 Sheet B1, B2

Tray 2
Sheet B1, B2

Tray 3

Tray 4

Step 1

Finished tray

Page 1 of 2