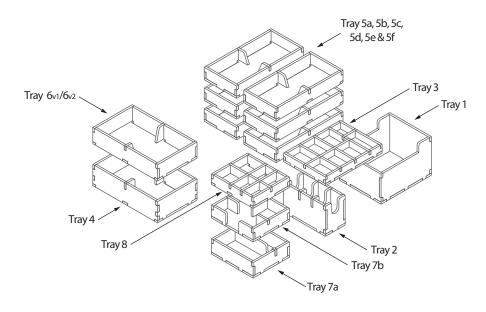

### Tray legend:

Tray 1 - sea serpent, troll, seer troll, garm, hildisvini, and jormungandrsson minis Tray 2 - age card decks, with the green backed mystic cards added to the larger first age deck slot

Tray 3 - card & plastic clan tokens, glory markers, pillage and other tokens

Tray 4 - fire giant, frost giant, mountain giantess, and ymir minis

Tray 5a, b, c, d, e, f - clan & mystic minis and small plastic bases

Tray 6v1, 6v2 - Asgard god minis and cards Tray 7a - plastic destroyed pillage, doom, saga and first player tokens

Tray 7b - large plastic bases and ragnarok tokens

Tray 8 - small monster minis