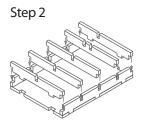

Tray 7a - Note that the tray end pieces are very similar to Tray 7b, be sure to get them the correct before gluing. Step 2 Step 3

Finished tray

Tray 7b Sheet C1

Step 1

Step 2

Step 4

Step 3

Finished tray