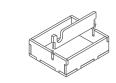

Tray 7a - Note that the tray end pieces are very similar to Tray 7b, be sure to get them the correct before gluing. Step 2 Step 3

Finished tray

Tray 7b Sheet C1

Step 1

Step 2

Step 4

Step 3

Finished tray