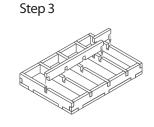

Tray 7a - Note that the tray end pieces are very similar to Tray 7b, be sure to get them the correct before gluing. Step 2 Step 3

Finished tray

Tray 7b Sheet C1

Step 1

Step 2

Step 4

Step 3

Finished tray