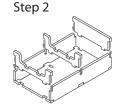

Tray 7a - Note that the tray end pieces are very similar to Tray 7b, be sure to get them the correct before gluing. Step 2 Step 3

Finished tray

Tray 7b Sheet C1

Step 1

Step 2

Step 4

Step 3

Finished tray