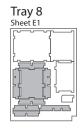

Tray 6v1, 6v2 - Asgard god minis and cards Tray 7a - plastic destroyed pillage, doom, saga and first player tokens

Tray 7b - large plastic bases and ragnarok tokens

Tray 8 - small monster minis