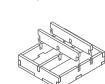

Tray 7a - Note that the tray end pieces are very similar to Tray 7b, be sure to get them the correct before gluing. Step 2 Step 3

Finished tray

Tray 7b Sheet C1

Step 1

Step 2

Step 4

Step 3

Finished tray