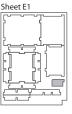

Tray 7a - Note that the tray end pieces are very similar to Tray 7b, be sure to get them the correct before gluing. Step 2 Step 3

Finished tray

Tray 7b Sheet C1

Step 1

Step 2

Step 4

Step 3

Finished tray