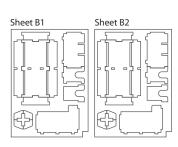

Tray 1 Sheet B1, B2

Tray 2
Sheet B1, B2

Tray 3

Tray 4

Step 1

Finished tray

Page 1 of 2

### FS-BLR insert compatible with Blood Rage<sup>®</sup>,

incl. the 5th Player Expansion®, Mystics of Midgard®, Gods of Asgard®, and the Promos Box 2019®

Tray 5a, 5b, 5c, 5d, 5e & 5f (the trays are identical)
Sheet A1, A2
Sheet B1, B2
To assemble