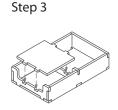

Tray 7a - Note that the tray end pieces are very similar to Tray 7b, be sure to get them the correct before gluing. Step 2 Step 3

Finished tray

Tray 7b Sheet C1

Step 1

Step 2

Step 4

Step 3

Finished tray