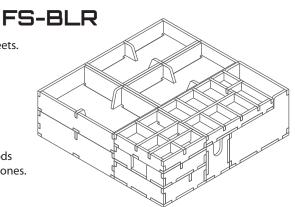

### **FS-BLR** insert

# **Assembly Instructions**

The package contains 8 sheets, three identical to the other three and two different sheets.

After assembly the trays are put in three layers in the original game box.

Ordinary PVA glue is required when assembling each tray.

Please make sure you dry-assemble each tray correctly before gluing it together.

Please check www.foldedspace.net for general assembly tips.

Note: Tray 6 which stores the Asgard god miniatures has two different assembly methods depending on whether you have the gold Promos Box 2019 minis or the regular retail ones.

### Tray legend:

Tray 1 - sea serpent, troll, seer troll, garm, hildisvini, and jormungandrsson minis Tray 2 - age card decks, with the green backed mystic cards added to the larger first age deck slot

Tray 3 - card & plastic clan tokens, glory markers, pillage and other tokens

Tray 4 - fire giant, frost giant, mountain giantess, and ymir minis

Tray 5a, b, c, d, e, f - clan & mystic minis and small plastic bases

Tray 6v1, 6v2 - Asgard god minis and cards Tray 7a - plastic destroyed pillage, doom, saga and first player tokens

Tray 7b - large plastic bases and ragnarok tokens

Tray 8 - small monster minis