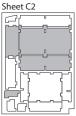

Tray 7a - Note that the tray end pieces are very similar to Tray 7b, be sure to get them the correct before gluing. Step 2 Step 3

Finished tray

Tray 7b Sheet C1

Step 1

Step 2

Step 4

Step 3

Finished tray