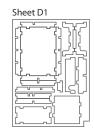

# **Assembly Instructions**

The package contains 8 sheets, three identical to the other three and two different sheets.

After assembly the trays are put in three layers in the original game box.

Ordinary PVA glue is required when assembling each tray.

Tray 1 Sheet B1, B2

Tray 2
Sheet B1, B2

Tray 3

Tray 4

Step 1

Finished tray

Page 1 of 2