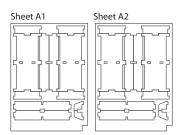

Tray 1 Sheet B1, B2

Tray 2
Sheet B1, B2

Tray 3

Tray 4

Step 1

Finished tray

Page 1 of 2

### FS-BLR insert compatible with Blood Rage<sup>®</sup>,

incl. the 5th Player Expansion®, Mystics of Midgard®, Gods of Asgard®, and the Promos Box 2019®

Tray 5a, 5b, 5c, 5d, 5e & 5f (the trays are identical)
Sheet A1, A2
Sheet B1, B2
To assemble