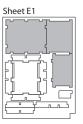

# **Assembly Instructions**

The package contains 8 sheets, three identical to the other three and two different sheets.

After assembly the trays are put in three layers in the original game box.

Ordinary PVA glue is required when assembling each tray.

### FS-BLR insert compatible with Blood Rage<sup>®</sup>,

incl. the 5th Player Expansion®, Mystics of Midgard®, Gods of Asgard®, and the Promos Box 2019®

Tray 5a, 5b, 5c, 5d, 5e & 5f (the trays are identical)
Sheet A1, A2
Sheet B1, B2
To assemble