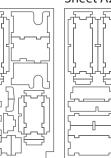

# Assembly Instructions

The package contains 3 sheets, two identical and one different sheet.

The part marked in sheet A2 is to be discarded.

After assembly the trays are put in three layers in the original game box.

#### Tray 4a, 4b, 4c & 4d (the trays are identical) Sheet A1 Sheet A2 Step 1 Step 2 Finished tray Step 1 Tray 6a & 6b (the trays are identical) Tray 5 Sheet A1 To assemble Finished tray Sheet A1 Sheet A2 To assemble Finished tray Sheet A2 repeat steps repeat steps of Tray 4a-d. of Tray 4a-d. Tray 7 **Finished tray** Step 1 Step 3 Sheet A1, A2 Sheet B1 Step 2 Tray 8 Finished tray Sheet A1, A2 Sheet B1 Step 1 Step 2 Step 3