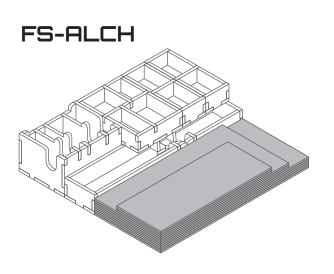

## FS-ALCH insert compatible with Alchemists<sup>®</sup> incl. The King's Golem<sup>®</sup> expansion

#### FS-ALCH insert compatible with Alchemists®

incl. The King's Golem® expansion

### Tray legend:

- Tray 1 order space boards
- Tray 2 adventurer & conference tiles
- Tray 3 ingredient tokens

Tray 4a, b, c, d - player pieces & tokens Tray 5 - conflict and base game ingredient

- tiles Tray 6a, b - gamemaster triangle tokens Tray 7 - gold pieces, book, alchemical and approval tokens

Tray 8 - cards, King's mood tiles, and the six encyclopedia grant tiles on top

Note: the game comes with a large amount of boards and player screen pieces. Please check the Folded Space website product page for more information on how to stack them adjacent to the insert trays.