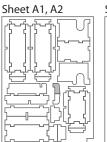

#### Tray 4a, 4b, 4c & 4d (the trays are identical) Sheet A1 Sheet A2 Step 1 Step 2 Finished tray Step 1 Tray 6a & 6b (the trays are identical) Tray 5 Sheet A1 To assemble Finished tray Sheet A1 Sheet A2 To assemble Finished tray Sheet A2 repeat steps repeat steps of Tray 4a-d. of Tray 4a-d. Tray 7 **Finished tray** Step 1 Step 3 Sheet A1, A2 Sheet B1 Step 2 Tray 8 Finished tray Sheet A1, A2 Sheet B1 Step 1 Step 2 Step 3