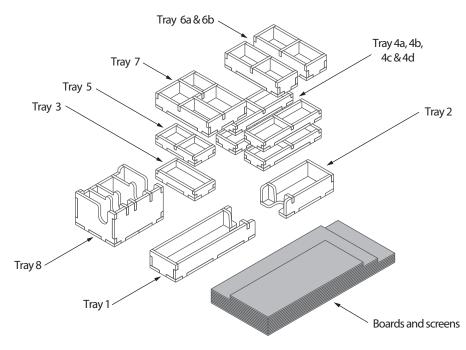

### Tray legend:

- Tray 1 order space boards
- Tray 2 adventurer & conference tiles
- Tray 3 ingredient tokens

Tray 4a, b, c, d - player pieces & tokens Tray 5 - conflict and base game ingredient

- tiles Tray 6a, b - gamemaster triangle tokens Tray 7 - gold pieces, book, alchemical and approval tokens

Tray 8 - cards, King's mood tiles, and the six encyclopedia grant tiles on top

Note: the game comes with a large amount of boards and player screen pieces. Please check the Folded Space website product page for more information on how to stack them adjacent to the insert trays.