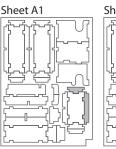

# Assembly Instructions

The package contains 3 sheets, two identical and one different sheet.

The part marked in sheet A2 is to be discarded.

After assembly the trays are put in three layers in the original game box.