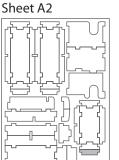

# Assembly Instructions

The package contains 3 sheets, two identical and one different sheet.

The part marked in sheet A2 is to be discarded.

After assembly the trays are put in three layers in the original game box.

#### Tray 4a, 4b, 4c & 4d (the trays are identical) Sheet A1 Sheet A2 Step 1 Step 2 Finished tray Step 1 Tray 6a & 6b (the trays are identical) Tray 5 Sheet A1 To assemble Finished tray Sheet A1 Sheet A2 To assemble Finished tray Sheet A2 repeat steps repeat steps of Tray 4a-d. of Tray 4a-d. Tray 7 **Finished tray** Step 1 Step 3 Sheet A1, A2 Sheet B1 Step 2 Tray 8 Finished tray Sheet A1, A2 Sheet B1 Step 1 Step 2 Step 3