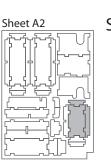

# Assembly Instructions

The package contains 3 sheets, two identical and one different sheet.

The part marked in sheet A2 is to be discarded.

After assembly the trays are put in three layers in the original game box.