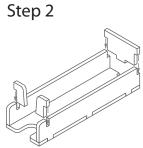

## FS-ALCH insert compatible with Alchemists<sup>®</sup> incl. The King's Golem<sup>®</sup> expansion

# Assembly Instructions

The package contains 3 sheets, two identical and one different sheet.

The part marked in sheet A2 is to be discarded.

After assembly the trays are put in three layers in the original game box.

Ordinary PVA glue is required when assembling each tray.

Please make sure you dry-assemble each tray correctly before gluing it together. Please check www.foldedspace.net for general assembly tips.









## Tray 1







#### Tray 2















Step 2

Step 2

Finished tray



Finished tray



Finished tray







#### FS-ALCH insert compatible with Alchemists®

incl. The King's Golem® expansion

#### Tray 4a, 4b, 4c & 4d (the trays are identical) Sheet A1 Sheet A2 Step 1 Step 2 Finished tray Step 1 Tray 6a & 6b (the trays are identical) Tray 5 Sheet A1 To assemble Finished tray Sheet A1 Sheet A2 To assemble Finished tray Sheet A2 repeat steps repeat steps of Tray 4a-d. of Tray 4a-d. Tray 7 **Finished tray** Step 1 Step 3 Sheet A1, A2 Sheet B1 Step 2 Tray 8 Finished tray Sheet A1, A2 Sheet B1 Step 1 Step 2 Step 3





Please check www.foldedspace.net for photos of this insert in use.

### Tray legend:

- Tray 1 order space boards
- Tray 2 adventurer & conference tiles
- Tray 3 ingredient tokens

Tray 4a, b, c, d - player pieces