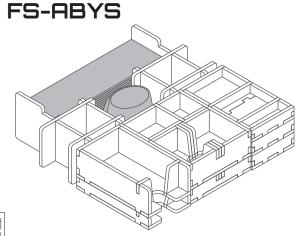

# FS-ABYS insert compatible with Abyss®, incl. Leviathan® and Kraken® expansions

#### Tray legend:

Tray 1a - leviathan cards

Tray 1b - lord cards

Tray 2a - light and black pearls

Tray 2b - dice and other tokens

Tray 3a, b - monster tokens

Tray 4 - wound, key and threat tokens

Tray 5a - exploration cards

Tray 5b - loot cards

Tray 6a, b - filler trays, with miniatures in

middle slot

Note: the score pad is placed on top of the plastic cups stack.