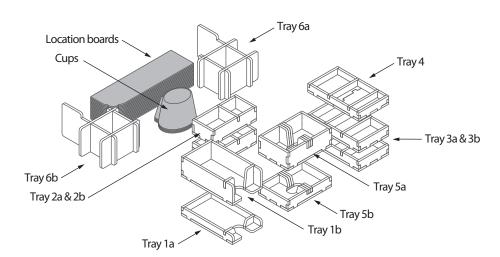

#### Tray legend:

Tray 1a - leviathan cards

Tray 1b - lord cards

Tray 2a - light and black pearls

Tray 2b - dice and other tokens

Tray 3a, b - monster tokens

Tray 4 - wound, key and threat tokens

Tray 5a - exploration cards

Tray 5b - loot cards

Tray 6a, b - filler trays, with miniatures in

middle slot

Note: the score pad is placed on top of the plastic cups stack.