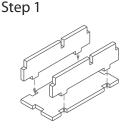

Step 1

Tray 1b Sheet A1

Tray 2a & 2b (the trays are identical)

Step 2

Finished tray

Tray 3a & 3b (the trays are identical)

Step 2

Finished tray