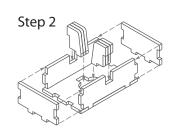

Step 1

Tray 1b Sheet A1

Tray 2a & 2b (the trays are identical)

Step 2

Finished tray

Tray 3a & 3b (the trays are identical)

Step 2

Finished tray

#### FS-ABYS insert compatible with Abyss®,

incl. Leviathan® and Kraken® expansions

Tray 4 Sheet B1

Step 2

Finished tray

Tray 5a

Finished tray

Finished tray