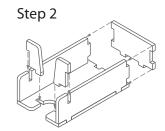

Step 1

Tray 1b Sheet A1

Tray 2a & 2b (the trays are identical)

Step 2

Finished tray

Tray 3a & 3b (the trays are identical)

Step 2

Finished tray