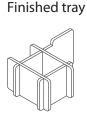

Step 1

Tray 1b Sheet A1

Tray 2a & 2b (the trays are identical)

Step 2

Finished tray

Tray 3a & 3b (the trays are identical)

Step 2

Finished tray