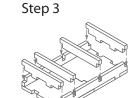

Finished tray

Tray 6b (mirrored version of Tray 6a)
Sheet B2 To assemble To assemble repeat steps of Tray 6a.