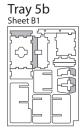

#### FS-ABYS insert compatible with Abyss®,

incl. Leviathan® and Kraken® expansions

Tray 4 Sheet B1

Step 2

Finished tray

Tray 5a

Finished tray

Finished tray

Tray 5b - loot cards

Tray 6a, b - filler trays, with miniatures in

middle slot

Note: the score pad is placed on top of the plastic cups stack.