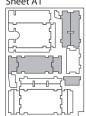

### **Assembly Instructions**

The package contains 4 sheets, two of them are identical to the other two.

The parts marked in sheet A2 are to be discarded.

After assembly the trays are put in three layers in the original game box.

Step 1

Tray 1b Sheet A1

Tray 2a & 2b (the trays are identical)

Step 2

Finished tray

Tray 3a & 3b (the trays are identical)

Step 2

Finished tray