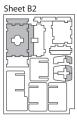

Finished tray

Tray 6b (mirrored version of Tray 6a)
Sheet B2 To assemble To assemble repeat steps of Tray 6a.