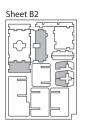

Finished tray

Tray 6b (mirrored version of Tray 6a)
Sheet B2 To assemble To assemble repeat steps of Tray 6a.