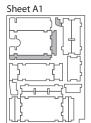

Step 1

Tray 1b Sheet A1

Tray 2a & 2b (the trays are identical)

Step 2

Finished tray

Tray 3a & 3b (the trays are identical)

Step 2

Finished tray