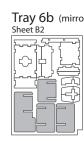

Finished tray

Tray 6b (mirrored version of Tray 6a)
Sheet B2 To assemble To assemble repeat steps of Tray 6a.