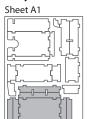

### **Assembly Instructions**

The package contains 4 sheets, two of them are identical to the other two.

The parts marked in sheet A2 are to be discarded.

After assembly the trays are put in three layers in the original game box.

Step 1

Tray 1b Sheet A1

Tray 2a & 2b (the trays are identical)

Step 2

Finished tray

Tray 3a & 3b (the trays are identical)

Step 2

Finished tray