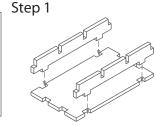

Step 1

Tray 1b Sheet A1

Tray 2a & 2b (the trays are identical)

Step 2

Finished tray

Tray 3a & 3b (the trays are identical)

Step 2

Finished tray