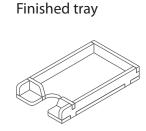

Step 1

Tray 1b Sheet A1

Tray 2a & 2b (the trays are identical)

Step 2

Finished tray

Tray 3a & 3b (the trays are identical)

Step 2

Finished tray

#### Tray legend:

Tray 1a - leviathan cards

Tray 1b - lord cards

Tray 2a - light and black pearls

Tray 2b - dice and other tokens

Tray 3a, b - monster tokens

Tray 4 - wound, key and threat tokens

Tray 5a - exploration cards