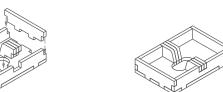

Step 1

Tray 1b Sheet A1

Tray 2a & 2b (the trays are identical)

Step 2

Finished tray

Tray 3a & 3b (the trays are identical)

Step 2

Finished tray