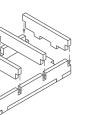

Step 1

Tray 1b Sheet A1

Tray 2a & 2b (the trays are identical)

Step 2

Finished tray

Tray 3a & 3b (the trays are identical)

Step 2

Finished tray