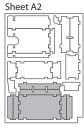

### **Assembly Instructions**

The package contains 4 sheets, two of them are identical to the other two.

The parts marked in sheet A2 are to be discarded.

After assembly the trays are put in three layers in the original game box.