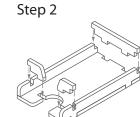

Step 1

Tray 1b Sheet A1

Tray 2a & 2b (the trays are identical)

Step 2

Finished tray

Tray 3a & 3b (the trays are identical)

Step 2

Finished tray

#### FS-ABYS insert compatible with Abyss®,

incl. Leviathan® and Kraken® expansions

Tray 4 Sheet B1

Step 2

Finished tray

Tray 5a

Finished tray

Finished tray

Finished tray

Tray 6b (mirrored version of Tray 6a)
Sheet B2 To assemble To assemble repeat steps of Tray 6a.