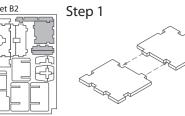

Finished tray

Tray 6b (mirrored version of Tray 6a)
Sheet B2 To assemble To assemble repeat steps of Tray 6a.