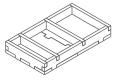

Finished tray

Tray 6b (mirrored version of Tray 6a)
Sheet B2 To assemble To assemble repeat steps of Tray 6a.