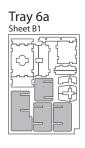

Finished tray

Tray 6b (mirrored version of Tray 6a)
Sheet B2 To assemble To assemble repeat steps of Tray 6a.

#### Tray legend:

Tray 1a - leviathan cards

Tray 1b - lord cards

Tray 2a - light and black pearls

Tray 2b - dice and other tokens

Tray 3a, b - monster tokens

Tray 4 - wound, key and threat tokens

Tray 5a - exploration cards

Tray 5b - loot cards

Tray 6a, b - filler trays, with miniatures in

middle slot

Note: the score pad is placed on top of the plastic cups stack.