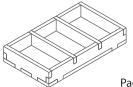

Step 1

Tray 1b Sheet A1

Tray 2a & 2b (the trays are identical)

Step 2

Finished tray

Tray 3a & 3b (the trays are identical)

Step 2

Finished tray