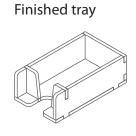

Step 1

Tray 1b Sheet A1

Tray 2a & 2b (the trays are identical)

Step 2

Finished tray

Tray 3a & 3b (the trays are identical)

Step 2

Finished tray