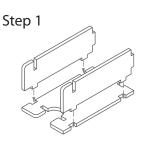

Step 1

Tray 1b Sheet A1

Tray 2a & 2b (the trays are identical)

Step 2

Finished tray

Tray 3a & 3b (the trays are identical)

Step 2

Finished tray