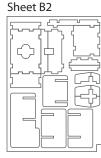

Finished tray

Tray 6b (mirrored version of Tray 6a)
Sheet B2 To assemble To assemble repeat steps of Tray 6a.