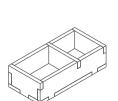

Step 1

Tray 1b Sheet A1

Tray 2a & 2b (the trays are identical)

Step 2

Finished tray

Tray 3a & 3b (the trays are identical)

Step 2

Finished tray