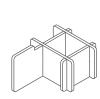

Step 1

Tray 1b Sheet A1

Tray 2a & 2b (the trays are identical)

Step 2

Finished tray

Tray 3a & 3b (the trays are identical)

Step 2

Finished tray