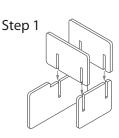

Step 1

Tray 1b Sheet A1

Tray 2a & 2b (the trays are identical)

Step 2

Finished tray

Tray 3a & 3b (the trays are identical)

Step 2

Finished tray