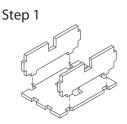

Step 1

Tray 1b Sheet A1

Tray 2a & 2b (the trays are identical)

Step 2

Finished tray

Tray 3a & 3b (the trays are identical)

Step 2

Finished tray