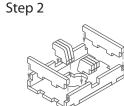

Step 1

Tray 1b Sheet A1

Tray 2a & 2b (the trays are identical)

Step 2

Finished tray

Tray 3a & 3b (the trays are identical)

Step 2

Finished tray