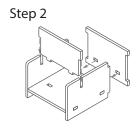

After assembly the trays are put in two layers in the original game box.

Ordinary PVA glue is required when assembling each tray.

Please make sure you dry-assemble each tray correctly before gluing it together.