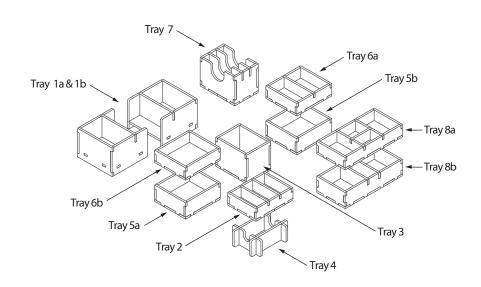

After assembly the trays are put in two layers in the original game box.

Ordinary PVA glue is required when assembling each tray.

Please make sure you dry-assemble each tray correctly before gluing it together.

#### Tray legend:

Tray 1a, b - fleshbeast, butcher, stalker and catonaut miniatures

Tray 2 - character and dog miniatures

Tray 3 - despoiler miniature

Tray 4 - hourglass

Tray 5a, b - shambler miniatures

Tray 6a - metagorger miniatures

Tray 6b - lurker miniatures

Tray 7 - Carnomorph expansion large cards

Tray 8a - tokens

Tray 8b - whisperer, turret and lair miniatures

Note: the remaining tiles, boards, cards and tokens from the expansions should be added to our FS-NMS insert inside the main Nemesis game box together with the similar components from the base game. Please check our website for details.