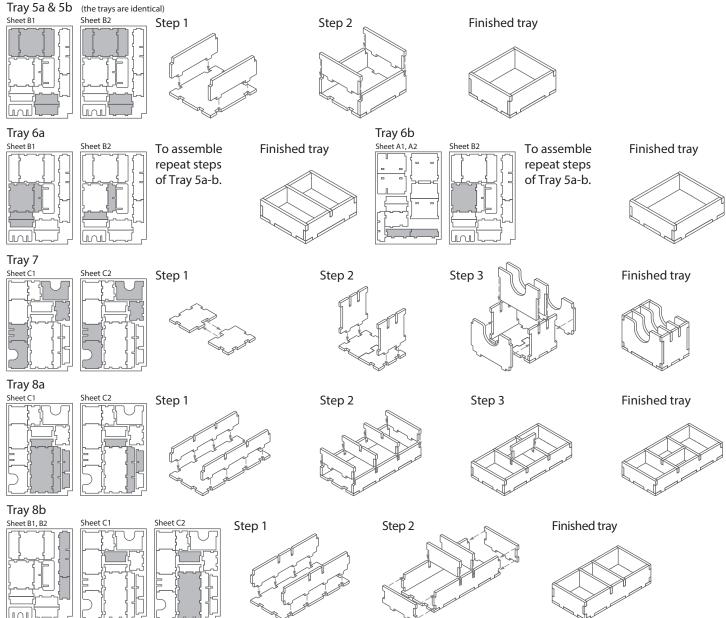

# compatible with Nemesis: Aftermath & Void Seeders® incl. the Carnomorph® expansion

**Assembly Instructions** 

The package contains 6 sheets, three of them are identical to the other three.

The parts marked in sheets B2 & C2 are to be discarded.

After assembly the trays are put in two layers in the original game box.

Ordinary PVA glue is required when assembling each tray.

Please make sure you dry-assemble each tray correctly before gluing it together.

#### Tray legend:

Tray 1a, b - fleshbeast, butcher, stalker and catonaut miniatures

Tray 2 - character and dog miniatures

Tray 3 - despoiler miniature

Tray 4 - hourglass

Tray 5a, b - shambler miniatures

Tray 6a - metagorger miniatures

Tray 6b - lurker miniatures

Tray 7 - Carnomorph expansion large cards

Tray 8a - tokens

Tray 8b - whisperer, turret and lair miniatures

Note: the remaining tiles, boards, cards and tokens from the expansions should be added to our FS-NMS insert inside the main Nemesis game box together with the similar components from the base game. Please check our website for details.