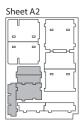

# compatible with Nemesis: Aftermath & Void Seeders® incl. the Carnomorph® expansion

**Assembly Instructions** 

The package contains 6 sheets, three of them are identical to the other three.

The parts marked in sheets B2 & C2 are to be discarded.

Please check www.foldedspace.net for general assembly tips.

Sheet A1

Tray 2

Finished tray

Tray 3

Finished tray

Tray 4

Finished tray