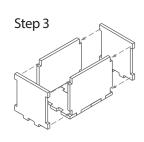

After assembly the trays are put in two layers in the original game box.

Ordinary PVA glue is required when assembling each tray.

Please make sure you dry-assemble each tray correctly before gluing it together.