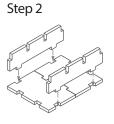

After assembly the trays are put in two layers in the original game box.

Ordinary PVA glue is required when assembling each tray.

Please make sure you dry-assemble each tray correctly before gluing it together.