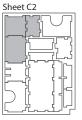

### FS-NMS+ insert

# compatible with Nemesis: Aftermath & Void Seeders® incl. the Carnomorph® expansion

**Assembly Instructions** 

The package contains 6 sheets, three of them are identical to the other three.

The parts marked in sheets B2 & C2 are to be discarded.