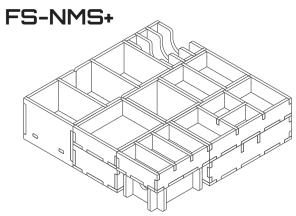

### FS-NMS+ insert

# compatible with Nemesis: Aftermath & Void Seeders® incl. the Carnomorph® expansion

**Assembly Instructions** 

The package contains 6 sheets, three of them are identical to the other three.

The parts marked in sheets B2 & C2 are to be discarded.

#### Tray legend:

Tray 1a, b - fleshbeast, butcher, stalker and catonaut miniatures

Tray 2 - character and dog miniatures

Tray 3 - despoiler miniature

Tray 4 - hourglass

Tray 5a, b - shambler miniatures

Tray 6a - metagorger miniatures

Tray 6b - lurker miniatures

Tray 7 - Carnomorph expansion large cards

Tray 8a - tokens

Tray 8b - whisperer, turret and lair miniatures

Note: the remaining tiles, boards, cards and tokens from the expansions should be added to our FS-NMS insert inside the main Nemesis game box together with the similar components from the base game. Please check our website for details.