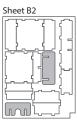

# compatible with Nemesis: Aftermath & Void Seeders® incl. the Carnomorph® expansion

**Assembly Instructions** 

The package contains 6 sheets, three of them are identical to the other three.

The parts marked in sheets B2 & C2 are to be discarded.

Please check www.foldedspace.net for general assembly tips.

Sheet A1

Tray 2

Finished tray

Tray 3

Finished tray

Tray 4

Finished tray