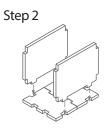

After assembly the trays are put in two layers in the original game box.

Ordinary PVA glue is required when assembling each tray.

Please make sure you dry-assemble each tray correctly before gluing it together.