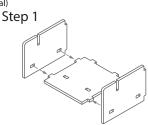

After assembly the trays are put in two layers in the original game box.

Ordinary PVA glue is required when assembling each tray.

Please make sure you dry-assemble each tray correctly before gluing it together.