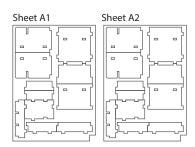

# compatible with Nemesis: Aftermath & Void Seeders® incl. the Carnomorph® expansion

**Assembly Instructions** 

The package contains 6 sheets, three of them are identical to the other three.

The parts marked in sheets B2 & C2 are to be discarded.

Please check www.foldedspace.net for general assembly tips.

Sheet A1

Tray 2

Finished tray

Tray 3

Finished tray

Tray 4

Finished tray