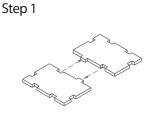

After assembly the trays are put in two layers in the original game box.

Ordinary PVA glue is required when assembling each tray.

Please make sure you dry-assemble each tray correctly before gluing it together.