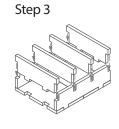

After assembly the trays are put in two layers in the original game box.

Ordinary PVA glue is required when assembling each tray.

Please make sure you dry-assemble each tray correctly before gluing it together.