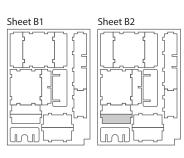

# compatible with Nemesis: Aftermath & Void Seeders® incl. the Carnomorph® expansion

**Assembly Instructions** 

The package contains 6 sheets, three of them are identical to the other three.

The parts marked in sheets B2 & C2 are to be discarded.