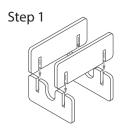

Please check www.foldedspace.net for general assembly tips.

Sheet A1

Tray 2

Finished tray

Tray 3

Finished tray

Tray 4

Finished tray

#### Tray legend:

Tray 1a, b - fleshbeast, butcher, stalker and catonaut miniatures

Tray 2 - character and dog miniatures

Tray 3 - despoiler miniature

Tray 4 - hourglass

Tray 5a, b - shambler miniatures

Tray 6a - metagorger miniatures