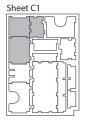

### FS-NMS+ insert

# compatible with Nemesis: Aftermath & Void Seeders® incl. the Carnomorph® expansion

**Assembly Instructions** 

The package contains 6 sheets, three of them are identical to the other three.

The parts marked in sheets B2 & C2 are to be discarded.