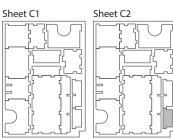

# compatible with Nemesis: Aftermath & Void Seeders® incl. the Carnomorph® expansion

**Assembly Instructions** 

The package contains 6 sheets, three of them are identical to the other three.

The parts marked in sheets B2 & C2 are to be discarded.