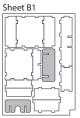

# compatible with Nemesis: Aftermath & Void Seeders® incl. the Carnomorph® expansion

**Assembly Instructions** 

The package contains 6 sheets, three of them are identical to the other three.

The parts marked in sheets B2 & C2 are to be discarded.

Please check www.foldedspace.net for general assembly tips.

Sheet A1

Tray 2

Finished tray

Tray 3

Finished tray

Tray 4

Finished tray