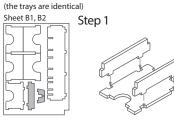

## **Assembly Instructions**

The package contains 9 sheets, four identical to the other four and one different sheet.

After assembly the trays are put in three layers in the original game box.

Ordinary PVA glue is required when assembling each tray.

Please make sure you dry-assemble each tray correctly before gluing it together.

Please check www.foldedspace.net for general assembly tips.

Finished tray

To assemble repeat steps 1-2 of Tray 3a.