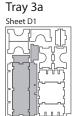

Please make sure you dry-assemble each tray correctly before gluing it together.

Please check www.foldedspace.net for general assembly tips.

Finished tray

To assemble repeat steps 1-2 of Tray 3a.

### Tray legend:

Tray 1a, b - queen, breeders, creepers, and two low adult intruders

Tray 2a - contamination cards

Tray 2b - solo, promo, and intruder action cards

Tray 3a - doors, dice, and large tokens

Tray 3b - ammo, noise, status, and fire markers