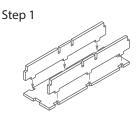

Please make sure you dry-assemble each tray correctly before gluing it together.

Please check www.foldedspace.net for general assembly tips.

Finished tray

To assemble repeat steps 1-2 of Tray 3a.