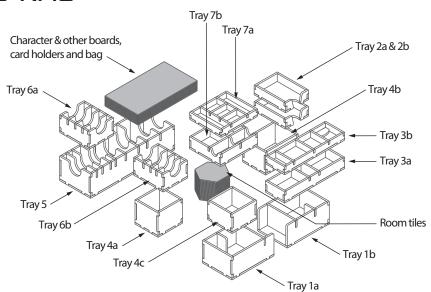

### Tray legend:

Tray 1a, b - queen, breeders, creepers, and two low adult intruders

Tray 2a - contamination cards

Tray 2b - solo, promo, and intruder action cards

Tray 3a - doors, dice, and large tokens

Tray 3b - ammo, noise, status, and fire markers

Tray 4a, b - four tall adult intruders

Tray 4c - two low adult intruders

Tray 5 - main large card tray

Tray 6a - item cards

Tray 6b - small character and other small cards

Tray 7a - malfunction markers and exploration,

intruder carcass, intruder egg & other tokens

Tray 7b - larvae & charcter miniatures, and

intruder token stack