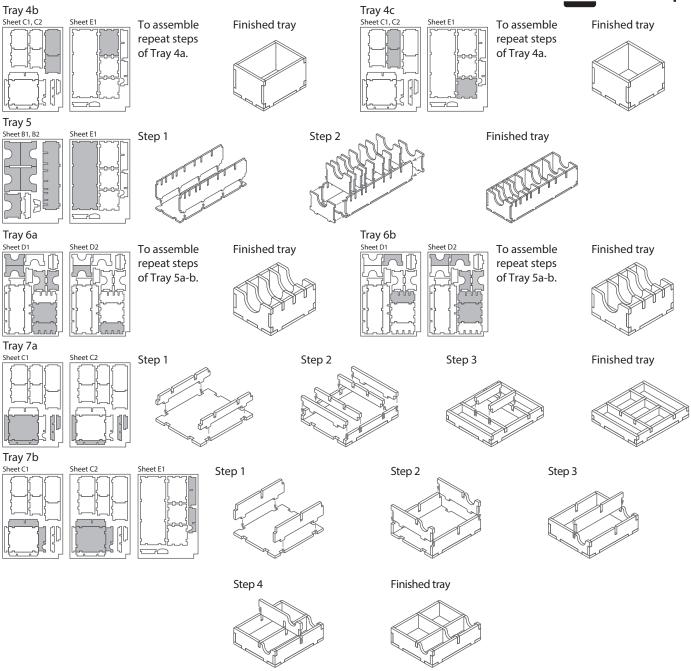

## **Assembly Instructions**

The package contains 9 sheets, four identical to the other four and one different sheet.

After assembly the trays are put in three layers in the original game box.

Ordinary PVA glue is required when assembling each tray.

Please make sure you dry-assemble each tray correctly before gluing it together.

Please check www.foldedspace.net for general assembly tips.

Finished tray

To assemble repeat steps 1-2 of Tray 3a.