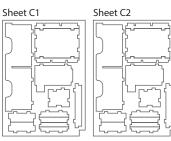

# compatible with War of the Ring: Second Edition®

incl. the Lords of Middle Earth® and Warriors of Middle Earth® expansions

The package contains 7 sheets, three identical to the other three and one different sheet.

Please check www.foldedspace.net for general assembly tips.

☐ Folded Space

Tray 1 Sheet C1, C2

Finished tray

Tray 2a & 2b
Sheet B1

Tray 3

Step 2

Finished tray

Tray 6a

To assemble repeat steps of Tray 5a-b.

Sheet C2

To assemble repeat steps of Tray 5a-b.

Finished tray

Tray 7a & 7b

To assemble repeat steps of Tray 5a-b.

Finished tray

(the trays are identical) Sheet C1, C2 repeat steps of Tray 5a-b.

To assemble Finished tray

Tray 9a & 9b

To assemble repeat steps of Tray 5a-b.

Finished tray

Tray 10

Step 3

Finished tray