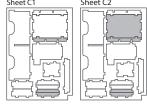

Please check www.foldedspace.net for general assembly tips.

☐ Folded Space

Tray 1 Sheet C1, C2

Finished tray

Tray 2a & 2b
Sheet B1

Tray 3

Step 2

Finished tray