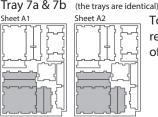

Tray 6a

To assemble repeat steps of Tray 5a-b.

Sheet C2

To assemble repeat steps of Tray 5a-b.

Finished tray

Tray 7a & 7b

To assemble repeat steps of Tray 5a-b.

Finished tray

(the trays are identical) Sheet C1, C2 repeat steps of Tray 5a-b.

To assemble Finished tray

Tray 9a & 9b

To assemble repeat steps of Tray 5a-b.

Finished tray

Tray 10

Step 3

Finished tray