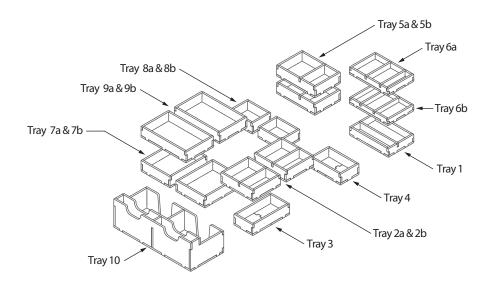

## Tray legend:

Tray 1 - hunt tiles, and minion & shadow character figures

Tray 2a, b - the north and elves figures

Tray 3 - isengard figures

Tray 4 - nazgul figures

Tray 5a, b - gondor and rohan figures

Tray 6a - dice and settlement control markers

Tray 6b - other tokens

Tray 7a, b - sauron and southron & easterling figures

Tray 8a, b - dwarves and fellowship figures

Tray 9a, b - free peoples and shadow factions figures

Tray 10 - cards