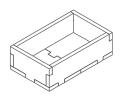

# **FS-WOTR** insert

# compatible with War of the Ring: Second Edition®

incl. the Lords of Middle Earth® and Warriors of Middle Earth® expansions



The package contains 7 sheets, three identical to the other three and one different sheet.

After assembly the trays are put in three layers in the original game box.

Ordinary PVA glue is required when assembling each tray.

Please make sure you dry-assemble each tray correctly before gluing it together.

Please check www.foldedspace.net for general assembly tips.











☐ Folded Space

Tray 1 Sheet C1, C2









Finished tray

Tray 2a & 2b
Sheet B1









Tray 3







Step 2



Finished tray

Tray 4





To assemble repeat steps of Tray 3.

Finished tray



#### FS-WOTR insert compatible with War of the Ring: Second Edition®

incl. the Lords of Middle Earth® and Warriors of Middle Earth® expansions



Tray 5a & 5b (the trays are identical)

Sheet A2

Step 1

Step 2

Finished tray



Tray 6a



To assemble repeat steps of Tray 5a-b.



Sheet C2

To assemble repeat steps of Tray 5a-b.



Finished tray

Tray 7a & 7b



To assemble repeat steps of Tray 5a-b.



Finished tray



(the trays are identical) Sheet C1, C2 repeat steps of Tray 5a-b.

To assemble Finished tray



Tray 9a & 9b



To assemble repeat steps of Tray 5a-b.



Finished tray



Tray 10









Step 3

Finished tray

## FS-WOTR



Please check www.foldedspace.net for photos of this insert in use.

## Tray legend:

Tray 1 - hunt tiles, and minion & shadow character figures

Tra