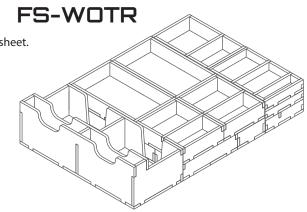

# **FS-WOTR** insert

# compatible with War of the Ring: Second Edition®

incl. the Lords of Middle Earth® and Warriors of Middle Earth® expansions

The package contains 7 sheets, three identical to the other three and one different sheet.

After assembly the trays are put in three layers in the original game box.

Ordinary PVA glue is required when assembling each tray.

Please make sure you dry-assemble each tray correctly before gluing it together.

## Tray legend:

Tray 1 - hunt tiles, and minion & shadow character figures

Tray 2a, b - the north and elves figures

Tray 3 - isengard figures

Tray 4 - nazgul figures

Tray 5a, b - gondor and rohan figures

Tray 6a - dice and settlement control markers

Tray 6b - other tokens

Tray 7a, b - sauron and southron & easterling figures

Tray 8a, b - dwarves and fellowship figures

Tray 9a, b - free peoples and shadow factions figures

Tray 10 - cards