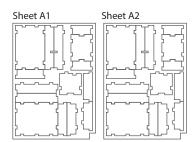

# compatible with War of the Ring: Second Edition®

incl. the Lords of Middle Earth® and Warriors of Middle Earth® expansions

The package contains 7 sheets, three identical to the other three and one different sheet.

#### FS-WOTR insert compatible with War of the Ring: Second Edition®

incl. the Lords of Middle Earth® and Warriors of Middle Earth® expansions

Tray 5a & 5b (the trays are identical)

Sheet A2

Step 1

Step 2

Finished tray