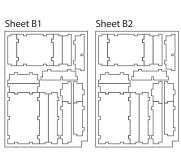

# compatible with War of the Ring: Second Edition®

incl. the Lords of Middle Earth® and Warriors of Middle Earth® expansions

The package contains 7 sheets, three identical to the other three and one different sheet.

Please check www.foldedspace.net for general assembly tips.

☐ Folded Space

Tray 1 Sheet C1, C2

Finished tray

Tray 2a & 2b
Sheet B1

Tray 3

Step 2

Finished tray