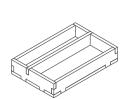

After assembly the trays are put in three layers in the original game box.

Ordinary PVA glue is required when assembling each tray.

Please make sure you dry-assemble each tray correctly before gluing it together.

Please check www.foldedspace.net for general assembly tips.

☐ Folded Space

Tray 1 Sheet C1, C2

Finished tray

Tray 2a & 2b
Sheet B1

Tray 3

Step 2

Finished tray