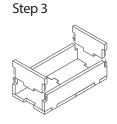

(the trays are identical) Sheet C1, C2 repeat steps of Tray 5a-b.

To assemble Finished tray

Tray 9a & 9b

To assemble repeat steps of Tray 5a-b.

Finished tray

Tray 10

Step 3

Finished tray