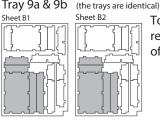

(the trays are identical) Sheet C1, C2 repeat steps of Tray 5a-b.

To assemble Finished tray

Tray 9a & 9b

To assemble repeat steps of Tray 5a-b.

Finished tray

Tray 10

Step 3

Finished tray