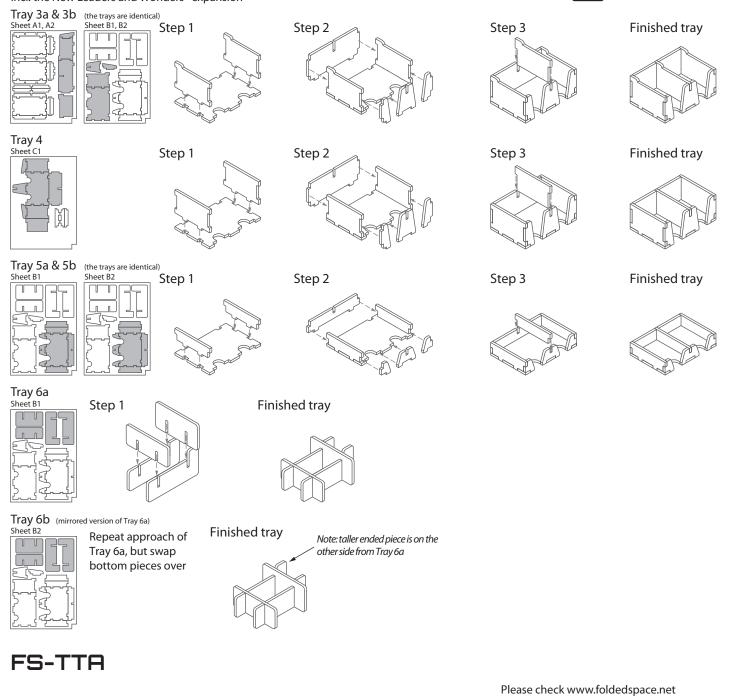

# Assembly Instructions

The package contains 5 sheets, two identical to the other two and one different sheet.

The part marked in sheet A2 is to be discarded.

After assembly the trays are put in three layers in the original game box.

Ordinary PVA glue is required when assembling each tray.

Please make sure you dry-assemble each tray correctly before gluing it together.

Please check www.foldedspace.net for general assembly tips.

Sheet A2

Tray 1a

Step 2

Finished tray

### Tray 1b

Tray 2a, 2b, 2c & 2d (the trays are identical)

Sheet A2

Sheet A1

Finished tray

Step 2

Finished tray