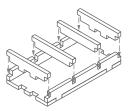

### Tray 1b

Tray 2a, 2b, 2c & 2d (the trays are identical)

Sheet A2

Sheet A1

Finished tray

Step 2

Finished tray