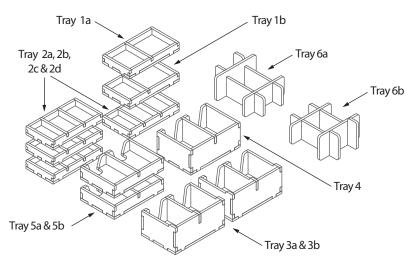

### Tray legend:

Tray 1a - red and white cubes Tray 1b - spare yellow and blue cubes Tray 2a, b, c, d - player pieces and starting blue and yellow cubes Tray 3a - age II civil and military decks Tray 3b - age III civil and military decks Tray 4 - age I civil and military decks Tray 5a - age A civil and military decks Tray 5b - other cards and starting player tile Tray 6a, b - filler trays for holding small game boards

Note: the game has a lot of boards. Please check our product page on our website to see how best to layer them on top of the insert trays to neatly fill the box.