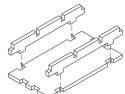

### Tray 1b

Tray 2a, 2b, 2c & 2d (the trays are identical)

Sheet A2

Sheet A1

Finished tray

Step 2

Finished tray