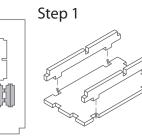

Tray 1a

Step 2

Finished tray

### Tray 1b

Tray 2a, 2b, 2c & 2d (the trays are identical)

Sheet A2

Sheet A1

Finished tray

Step 2

Finished tray