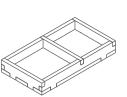

## FS-TTA insert compatible with Through the Ages: A New Story of Civilization, incl. the New Leaders and Wonders<sup>®</sup> expansion

# Assembly Instructions

The package contains 5 sheets, two identical to the other two and one different sheet.

The part marked in sheet A2 is to be discarded.

After assembly the trays are put in three layers in the original game box.

Ordinary PVA glue is required when assembling each tray.

Please make sure you dry-assemble each tray correctly before gluing it together.

Please check www.foldedspace.net for general assembly tips.





Sheet A2







Tray 1a







Step 2

Finished tray



### Tray 1b





Tray 2a, 2b, 2c & 2d (the trays are identical)

Sheet A2

Sheet A1









Finished tray



Step 2



Finished tray









### FS-TTA insert compatible with Through the Ages: A New Story of Civilization®

incl. the New Leaders and Wonders® expansion





for photos of this insert in use.

🛛 Folded Space

### Tray legend:

Tray 1a - red and white cubes Tray 1b - spare yellow and blue cubes Tray 2a, b, c, d - player pieces and starting blue and yellow cubes Tray 3a - age II civil and military decks Tray 3b - age III civil and military decks Tray 4 - age I civil and military decks Tray 5a - age A civil and military decks Tray 5b - other cards and starting player tile Tray 6a, b - filler trays for holding small game boards

Note: the game has a lot of boards. Please check