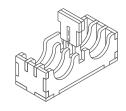

### FS-PRAG insert compatible with Praga Caput Regni®

Tray 3a & 3b 00 00

(the trays are identical) Sheet A2

Step 2

Step 3

Finished tray

Tray 4 Sheet A1, A2

Step 1