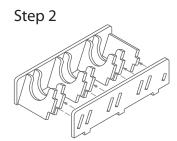

### FS-PRAG insert compatible with Praga Caput Regni®

Tray 3a & 3b 00 00

(the trays are identical) Sheet A2

Step 2

Step 3

Finished tray

Tray 4 Sheet A1, A2

Step 1