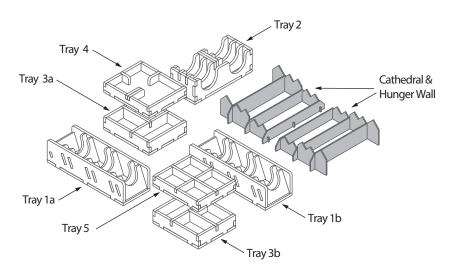

#### Tray legend:

Tray 1a - era I upgrade, building and wall tiles Tray 1b - era II upgrade, building and wall tiles

Tray 2 - technology and alternate cathedral/hunger wall tiles

Tray 3a - king's road tiles, egg tokens, and production tiles with 5 point token & brown cubes

Tray 3b - bonus and windows tokens

Tray 4 - plaza, action & bridge tiles

Tray 5 - player pieces

Note: the bridge is placed on top of the cathedral and hunger wall stands. The boards and player boards in this game are complex, so please check our site product page to see how they fit together in the box.