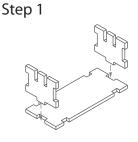

### FS-PRAG insert compatible with Praga Caput Regni®

Tray 3a & 3b 00 00

(the trays are identical) Sheet A2

Step 2

Step 3

Finished tray

Tray 4 Sheet A1, A2

Step 1