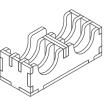

### FS-PRAG insert compatible with Praga Caput Regni®

Tray 3a & 3b 00 00

(the trays are identical) Sheet A2

Step 2

Step 3

Finished tray

Tray 4 Sheet A1, A2

Step 1