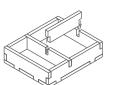

### FS-PRAG insert compatible with Praga Caput Regni®

Tray 3a & 3b 00 00

(the trays are identical) Sheet A2

Step 2

Step 3

Finished tray

Tray 4 Sheet A1, A2

Step 1