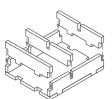

# **FS-PRAG** compatible with Praga Caput Regni®



# **Assembly Instructions**

The package contains 3 sheets, two identical and one different sheet.

After assembly the trays are put in two layers in the original game box.

Ordinary PVA glue is required when assembling each tray.

Please make sure you dry-assemble each tray correctly before gluing it together.

Please check www.foldedspace.net for general assembly tips.

Sheet A1 11





**FS-PRAG** 



Tray 1a & 1b (the trays are identical)















Tray 2











Step 3





### FS-PRAG insert compatible with Praga Caput Regni®



Tray 3a & 3b 00 00

(the trays are identical) Sheet A2





Step 2



Step 3



Finished tray



Tray 4 Sheet A1, A2





Step 1







Step 3



Finished tray

Tray 5



Step 1



Step 2



Step 3



Finished tray



### FS-PRAG



Please check www.foldedspace.net for photos of this insert in use.

#### Tray legend:

Tray 1a - era I upgrade, building and wall tiles Tray 1b - era II upgrade, building and wall tiles

Tray 2 - technology and alternate cathedral/hunger wall tiles

Tray 3a - king's road tiles, egg tokens, and production tiles with 5 point token & brown cubes

Tray 3b - bonus and windows tokens

Tray 4 - plaza, action & bridge tiles

Tray 5 - player pieces

Note: the bridge is placed on top of the cathedral and hunger wall stands. The boards and player boards in this game are complex, so please check our site product page to see how they fit to