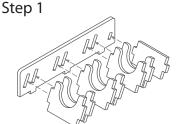

### FS-PRAG insert compatible with Praga Caput Regni®

Tray 3a & 3b 00 00

(the trays are identical) Sheet A2

Step 2

Step 3

Finished tray

Tray 4 Sheet A1, A2

Step 1