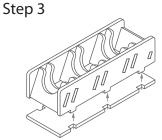

# **FS-PRAG** compatible with Praga Caput Regni®



# **Assembly Instructions**

The package contains 3 sheets, two identical and one different sheet.

After assembly the trays are put in two layers in the original game box.

Ordinary PVA glue is required when assembling each tray.

Please make sure you dry-assemble each tray correctly before gluing it together.

Please check www.foldedspace.net for general assembly tips.

Sheet A1 11





**FS-PRAG** 



Tray 1a & 1b (the trays are identical)















Tray 2











Step 3





### FS-PRAG insert compatible with Praga Caput Regni®



Tray 3a & 3b 00 00

(the trays are identical) Sheet A2





Step 2



Step 3



Finished tray



Tray 4 Sheet A1, A2





Step 1







Step 3



Finished tray

Tray 5



Step 1



Step 2



Step 3



Finished tray



### FS-PRAG



Please check www.foldedspace.net for photos of this insert in use.

#### Tray legend:

Tray 1a - era I upgrade, building and wall tiles Tray 1b - era II upgrade, building and wall tiles

Tray 2 - technology and alternate cathedral/hunger wall tiles

Tray 3a - king's road tiles, egg tokens, and production tiles with 5 point token & brown cubes

Tray 3b - bonus and windows tokens

Tray 4 - plaza, action & bridge tiles

Tray 5 - player pieces

Note: the bridge is placed on t