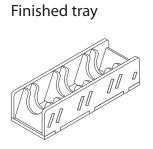

### FS-PRAG insert compatible with Praga Caput Regni®

Tray 3a & 3b 00 00

(the trays are identical) Sheet A2

Step 2

Step 3

Finished tray

Tray 4 Sheet A1, A2

Step 1

Step 3

Finished tray

Tray 5

Step 1

Step 2

Step 3

Finished tray