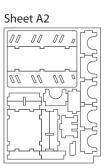

### FS-PRAG insert compatible with Praga Caput Regni®

Tray 3a & 3b 00 00

(the trays are identical) Sheet A2

Step 2

Step 3

Finished tray

Tray 4 Sheet A1, A2

Step 1

#### Tray legend:

Tray 1a - era I upgrade, building and wall tiles Tray 1b - era II upgrade, building and wall tiles

Tray 2 - technology and alternate cathedral/hunger wall tiles

Tray 3a - king's road tiles, egg tokens, and production tiles with 5 point token & brown cubes

Tray 3b - bonus and windows tokens

Tray 4 - plaza, action & bridge tiles

Tray 5 - player pieces

Note: the bridge is placed on top of the cathedral and hunger wall stands. The boards and player boards in this game are complex, so please check our site product page to see how they fit together in the box.