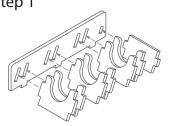

### FS-PRAG insert compatible with Praga Caput Regni®

Tray 3a & 3b 00 00

(the trays are identical) Sheet A2

Step 2

Step 3

Finished tray

Tray 4 Sheet A1, A2

Step 1