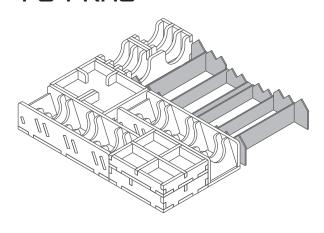

# **FS-PRAG** compatible with Praga Caput Regni®



# **Assembly Instructions**

The package contains 3 sheets, two identical and one different sheet.

After assembly the trays are put in two layers in the original game box.

Ordinary PVA glue is required when assembling each tray.

Please make sure you dry-assemble each tray correctly before gluing it together.

Please check www.foldedspace.net for general assembly tips.

Sheet A1 11





**FS-PRAG** 



Tray 1a & 1b (the trays are identical)















Tray 2











Step 3





### FS-PRAG insert compatible with Praga Caput Regni®



Tray 3a & 3b 00 00

(the trays are identical) Sheet A2





Step 2



Step 3



Finished tray



Tray 4 Sheet A1, A2





Step 1







Step 3



Finished tray

Tray 5



Step 1



Step 2



Step 3



Finished tray



### FS-PRAG



Please check www.foldedspace.net for photos of this insert in use.

#### Tray legend:

Tray 1a - era I upgrade, building and wall tiles Tray 1b - era II upgrade, building and wall tiles

Tray 2 - technology and alternate cathedral/hunger wall tiles

Tray 3a - king's road tiles, egg tokens, and production tiles with 5 point token & brown cubes

Tray 3b - bonus and windows tokens

Tray 4 - plaza, action & bridge tiles

Tra