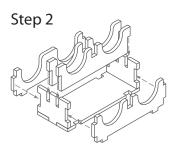

### FS-PRAG insert compatible with Praga Caput Regni®

Tray 3a & 3b 00 00

(the trays are identical) Sheet A2

Step 2

Step 3

Finished tray

Tray 4 Sheet A1, A2

Step 1