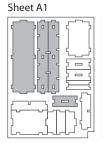

Finished tray

Step 2

Tray 2: please take particular care to use the correct dividers and end pieces as they are different to those in Tray 1 Sheet A1 Sheet B1 Step 1

Finished tray