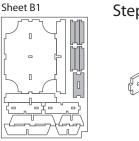

Finished tray

Step 2

Tray 2: please take particular care to use the correct dividers and end pieces as they are different to those in Tray 1 Sheet A1 Sheet B1 Step 1

Finished tray