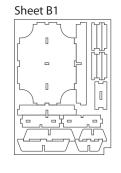

## Assembly Instructions

The package contains 2 sheets.

After assembly the trays are put in a single layers in the original game box.

Ordinary PVA glue is required when assembling each tray.

Please make sure you dry-assemble each tray correctly before gluing it together.

Please check www.foldedspace.net for general assembly tips.

Note that Tray 1 and Tray 2 have dividers on the top and bottom of the tray.

FS-PND+

Tray 1: please take particular care to use the correct dividers and end pieces as they are different to those in Tray 2