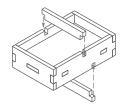

Finished tray

Step 2

Tray 2: please take particular care to use the correct dividers and end pieces as they are different to those in Tray 1 Sheet A1 Sheet B1 Step 1

Finished tray