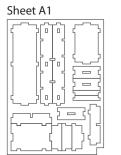

## Assembly Instructions

The package contains 2 sheets.

After assembly the trays are put in a single layers in the original game box.

Ordinary PVA glue is required when assembling each tray.

Please make sure you dry-assemble each tray correctly before gluing it together.

Please check www.foldedspace.net for general assembly tips.

Note that Tray 1 and Tray 2 have dividers on the top and bottom of the tray.

FS-PND+

Tray 1: please take particular care to use the correct dividers and end pieces as they are different to those in Tray 2