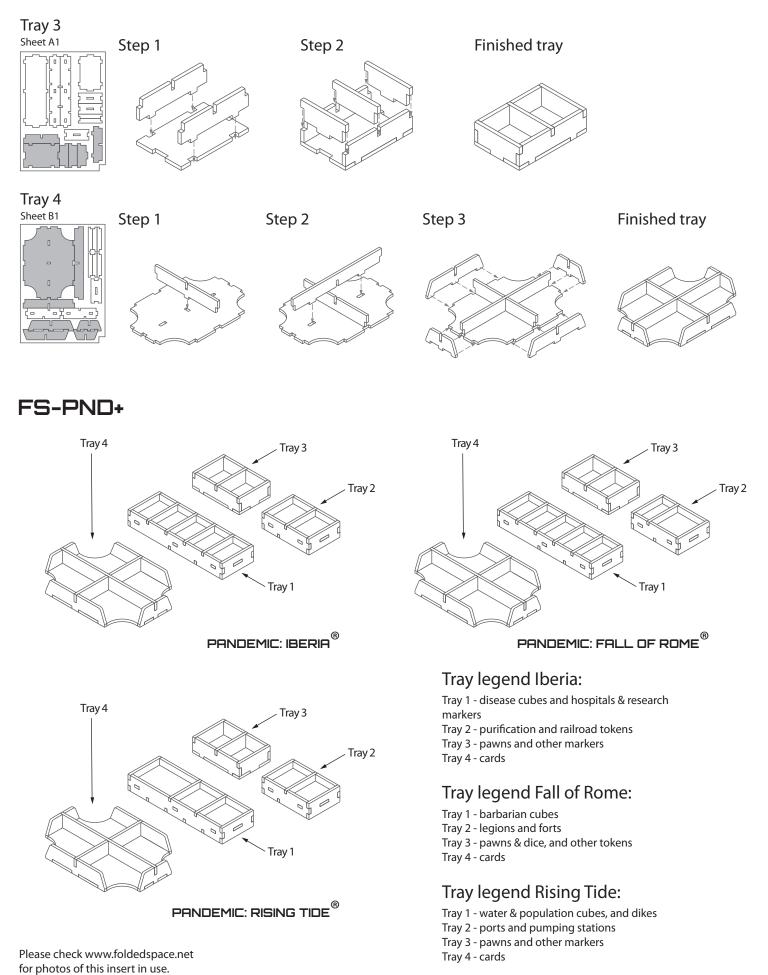

## Assembly Instructions

The package contains 2 sheets.

After assembly the trays are put in a single layers in the original game box.

Ordinary PVA glue is required when assembling each tray.

Please make sure you dry-assemble each tray correctly before gluing it together.

Please check www.foldedspace.net for general assembly tips.

Note that Tray 1 and Tray 2 have dividers on the top and bottom of the tray.

FS-PND+

Tray 1: please take particular care to use the correct dividers and end pieces as they are different to those in Tray 2

Finished tray

Step 2

Tray 2: please take particular care to use the correct dividers and end pieces as they are different to those in Tray 1 Sheet A1 Sheet B1 Step 1

Finished tray