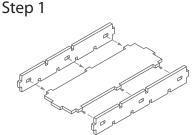

Please check www.foldedspace.net for general assembly tips.

Note that Tray 1 and Tray 2 have dividers on the top and bottom of the tray.

FS-PND+

Tray 1: please take particular care to use the correct dividers and end pieces as they are different to those in Tray 2

Finished tray

Step 2

Tray 2: please take particular care to use the correct dividers and end pieces as they are different to those in Tray 1 Sheet A1 Sheet B1 Step 1

Finished tray