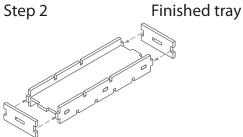

Finished tray

Step 2

Tray 2: please take particular care to use the correct dividers and end pieces as they are different to those in Tray 1 Sheet A1 Sheet B1 Step 1

Finished tray