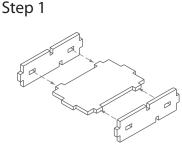

Finished tray

Step 2

Tray 2: please take particular care to use the correct dividers and end pieces as they are different to those in Tray 1 Sheet A1 Sheet B1 Step 1

Finished tray