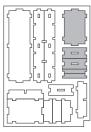

Please check www.foldedspace.net for general assembly tips.

Note that Tray 1 and Tray 2 have dividers on the top and bottom of the tray.

FS-PND+

Tray 1: please take particular care to use the correct dividers and end pieces as they are different to those in Tray 2