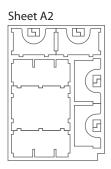

## **Assembly Instructions**

The package contains 4 sheets, two of them are identical to the other two.

The part marked in sheet B2 is to be discarded.

After assembly the trays are put in up to three layers in the original game box.

Sheet A1 5 5

Sheet B1

Sheet B2

Tray 1a & 1b (the trays are identical) Sheet A1

Step 1

Step 2

Finished tray

Tray 2a & 2b (the trays are identical)