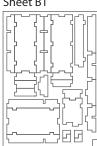

## **Assembly Instructions**

The package contains 4 sheets, two of them are identical to the other two.

The part marked in sheet B2 is to be discarded.

After assembly the trays are put in up to three layers in the original game box.

Sheet A1 5 5

Sheet B1

Sheet B2

Tray 1a & 1b (the trays are identical) Sheet A1

Step 1

Step 2

Finished tray

Tray 2a & 2b (the trays are identical)

Sheet B2

Step 1

Step 2

Finished tray

Tray 3

Sheet B1

Sheet B2

To assemble repeat steps of Tray 2a-b.