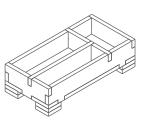

Sheet B2

Step 1

Step 2

Finished tray

Tray 3

Sheet B1

Sheet B2

To assemble repeat steps of Tray 2a-b.

Finished tray