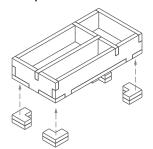

Sheet A1 5 5

Sheet B1

Sheet B2

Tray 1a & 1b (the trays are identical) Sheet A1

Step 1

Step 2

Finished tray

Tray 2a & 2b (the trays are identical)