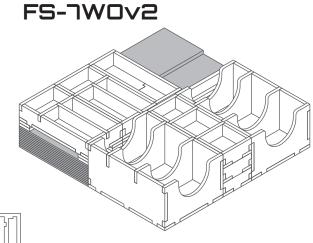

#### FS-7WOv2 insert

# compatible with 7 Wonders Second Edition®,

incl. the Armada®, Cities® and Leaders® expansions

#### Tray legend:

Tray 1a - age I & II, and island cards

Tray 1b - diplomacy & boarding tokens, and age III & leader cards

Tray 2a - debt, naval defeat, and military defeat tokens

Tray 2b - military victory tokens

Tray 3 - naval victory tokens

Tray 4 - fleet figures

Tray 5a, b - coins

Note: the L shaped "legs" have been provided for Trays 4 & 5 as the box volume there was not needed. If in the future additional wonder board promos/expansion are released these legs can be removed to provide for them.