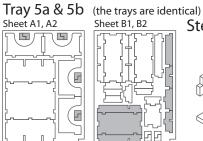

## **Assembly Instructions**

The package contains 4 sheets, two of them are identical to the other two.

The part marked in sheet B2 is to be discarded.

After assembly the trays are put in up to three layers in the original game box.

#### Tray legend:

Tray 1a - age I & II, and island cards

Tray 1b - diplomacy & boarding tokens, and age III & leader cards

Tray 2a - debt, naval defeat, and military defeat tokens

Tray 2b - military victory tokens

Tray 3 - naval victory tokens

Tray 4 - fleet figures

Tray 5a, b - coins

Note: the L shaped "legs" have been provided for Trays 4 & 5 as the box volume there was not needed. If in the future additional wonder board promos/expansion are released these legs can be removed to provide for them.