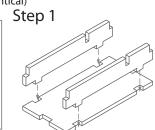

## **Assembly Instructions**

The package contains 4 sheets, two of them are identical to the other two.

The part marked in sheet B2 is to be discarded.

After assembly the trays are put in up to three layers in the original game box.

Ordinary PVA glue is required when assembling each tray.

Please make sure you dry-assemble each tray correctly before gluing it together.

Please check www.foldedspace.net for general assembly tips.

Folded Space