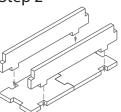

Sheet A1 5 5

Sheet B1

Sheet B2

Tray 1a & 1b (the trays are identical) Sheet A1

Step 1

Step 2

Finished tray

Tray 2a & 2b (the trays are identical)

Sheet B2

Step 1

Step 2

Finished tray

Tray 3

Sheet B1

Sheet B2

To assemble repeat steps of Tray 2a-b.