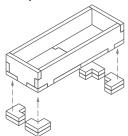

Sheet B2

Step 1

Step 2

Finished tray

Tray 3

Sheet B1

Sheet B2

To assemble repeat steps of Tray 2a-b.