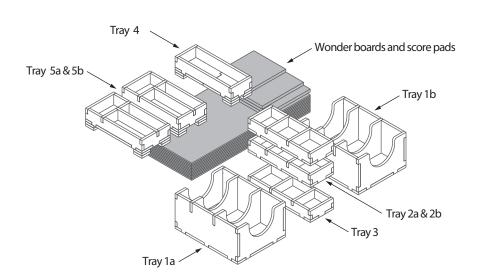

#### Tray legend:

Tray 1a - age I & II, and island cards

Tray 1b - diplomacy & boarding tokens, and age III & leader cards

Tray 2a - debt, naval defeat, and military defeat tokens

Tray 2b - military victory tokens

Tray 3 - naval victory tokens

Tray 4 - fleet figures

Tray 5a, b - coins

Note: the L shaped "legs" have been provided for Trays 4 & 5 as the box volume there was not needed. If in the future additional wonder board promos/expansion are released these legs can be removed to provide for them.