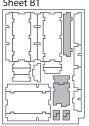

Sheet A1 5 5

Sheet B1

Sheet B2

Tray 1a & 1b (the trays are identical) Sheet A1

Step 1

Step 2

Finished tray

Tray 2a & 2b (the trays are identical)

Sheet B2

Step 1

Step 2

Finished tray

Tray 3

Sheet B1

Sheet B2

To assemble repeat steps of Tray 2a-b.