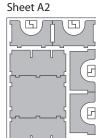

Sheet B2

Step 1

Step 2

Finished tray

Tray 3

Sheet B1

Sheet B2

To assemble repeat steps of Tray 2a-b.