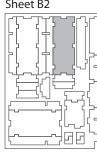

## **Assembly Instructions**

The package contains 4 sheets, two of them are identical to the other two.

The part marked in sheet B2 is to be discarded.

After assembly the trays are put in up to three layers in the original game box.

Sheet B2

Step 1

Step 2

Finished tray

Tray 3

Sheet B1

Sheet B2

To assemble repeat steps of Tray 2a-b.

### FS-7WOv2 insert compatible with 7 Wonders Second Edition®,

incl. the Armada®, Cities® and Leaders® expansions

Tray 4

Sheet B2

Step 2

Step 4

Finished tray

Step 3