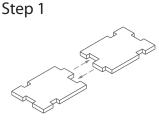

Sheet A1 5 5

Sheet B1

Sheet B2

Tray 1a & 1b (the trays are identical) Sheet A1

Step 1

Step 2

Finished tray

Tray 2a & 2b (the trays are identical)

Sheet B2

Step 1

Step 2

Finished tray

Tray 3

Sheet B1

Sheet B2

To assemble repeat steps of Tray 2a-b.