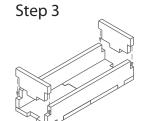

### FS-7WOv2 insert compatible with 7 Wonders Second Edition®,

incl. the Armada®, Cities® and Leaders® expansions

Tray 4

Sheet B2

Step 2

Step 4

Finished tray

Step 3