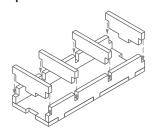

Sheet A1 5 5

Sheet B1

Sheet B2

Tray 1a & 1b (the trays are identical) Sheet A1

Step 1

Step 2

Finished tray

Tray 2a & 2b (the trays are identical)

Finished tray