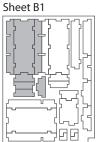

## **Assembly Instructions**

The package contains 4 sheets, two of them are identical to the other two.

The part marked in sheet B2 is to be discarded.

After assembly the trays are put in up to three layers in the original game box.

Sheet A1 5 5

Sheet B1

Sheet B2

Tray 1a & 1b (the trays are identical) Sheet A1

Step 1

Step 2

Finished tray

Tray 2a & 2b (the trays are identical)

Sheet B2

Step 1

Step 2

Finished tray

Tray 3

Sheet B1

Sheet B2

To assemble repeat steps of Tray 2a-b.