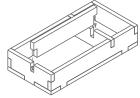

## **Assembly Instructions**

The package contains 4 sheets, two of them are identical to the other two.

The part marked in sheet B2 is to be discarded.

After assembly the trays are put in up to three layers in the original game box.

Ordinary PVA glue is required when assembling each tray.

Please make sure you dry-assemble each tray correctly before gluing it together.

Please check www.foldedspace.net for general assembly tips.

Folded Space

Finished tray