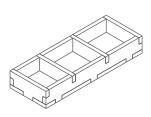

Sheet A1 5 5

Sheet B1

Sheet B2

Tray 1a & 1b (the trays are identical) Sheet A1

Step 1

Step 2

Finished tray

Tray 2a & 2b (the trays are identical)

Finished tray