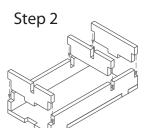

## **Assembly Instructions**

The package contains 4 sheets, two of them are identical to the other two.

The part marked in sheet B2 is to be discarded.

After assembly the trays are put in up to three layers in the original game box.

Ordinary PVA glue is required when assembling each tray.

Please make sure you dry-assemble each tray correctly before gluing it together.

Please check www.foldedspace.net for general assembly tips.

Folded Space