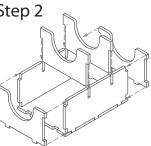

### FS-7WOv2 insert compatible with 7 Wonders Second Edition®,

incl. the Armada®, Cities® and Leaders® expansions

Tray 4

Sheet B2

Step 2

Step 4

Finished tray

Step 3

Step 4