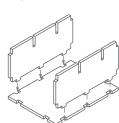

#### FS-7WOv2 insert

# compatible with 7 Wonders Second Edition®,

incl. the Armada®, Cities® and Leaders® expansions

## **Assembly Instructions**

The package contains 4 sheets, two of them are identical to the other two.

The part marked in sheet B2 is to be discarded.

After assembly the trays are put in up to three layers in the original game box.

Ordinary PVA glue is required when assembling each tray.

Please make sure you dry-assemble each tray correctly before gluing it together.

Please check www.foldedspace.net for general assembly tips.



Folded Space

Sheet A1 5 5



Sheet B1



Sheet B2



Tray 1a & 1b (the trays are identical) Sheet A1





Step 1



Step 2



Finished tray



Tray 2a & 2b (the trays are identical)



Sheet B2



Step 1



Step 2



Finished tray



Tray 3

Sheet B1

Sheet B2



To assemble repeat steps of Tray 2a-b.

Finished tray





### FS-7WOv2 insert compatible with 7 Wonders Second Edition®,

incl. the Armada®, Cities® and Leaders® expansions



Tray 4



Sheet B2





Step 2





Step 4



Finished tray











Step 3



Step 4







### FS-1W0v2



Please check www.foldedspace.net for photos of this insert in use.

#### Tray legend:

Tray 1a - age I & II, and island cards

Tray 1b - diplomacy & boarding tokens, and age III & leader cards

Tray 2a - debt, naval defeat, and military defeat tokens

Tray 2b - military victory tokens

Tray 3 - naval victory tokens

Tray 4 - fleet figures

Tray 5a, b - coins