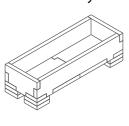

discarded.

After assembly the trays are put in up to three layers in the original game box.

Ordinary PVA glue is required when assembling each tray.

Please make sure you dry-assemble each tray correctly before gluing it together.

Please check www.foldedspace.net for general assembly tips.



Folded Space

Sheet A1 5 5



Sheet B1



Sheet B2



Tray 1a & 1b (the trays are identical) Sheet A1





Step 1



Step 2



Finished tray



Tray 2a & 2b (the trays are identical)



Sheet B2



Step 1



Step 2



Finished tray



Tray 3

Sheet B1

Sheet B2



To assemble repeat steps of Tray 2a-b.

Finished tray





### FS-7WOv2 insert compatible with 7 Wonders Second Edition®,

incl. the Armada®, Cities® and Leaders® expansions



Tray 4



Sheet B2





Step 2





Step 4



Finished tray











Step 3



Step 4







### FS-1W0v2



Please check www.foldedspace.net for photos of this insert in use.

#### Tray legend:

Tray 1a - age I & II, and island cards

Tray 1b - diplomacy & boarding tokens, and age III & leader cards

Tray 2a - debt, naval defeat, and military defeat tokens

Tray 2b - military victory tokens

Tray 3 - naval victory tokens

Tray 4 - fleet figures

Tray 5a, b - coins

Note: the L shaped "legs" have been provided for Trays 4 & 5 as the box volume there was not needed. If in the future additional wonder board promos/expansion are released these legs can be removed to provide for them.