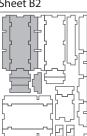

## **Assembly Instructions**

The package contains 4 sheets, two of them are identical to the other two.

The part marked in sheet B2 is to be discarded.

After assembly the trays are put in up to three layers in the original game box.

Sheet B2

Step 1

Step 2

Finished tray

Tray 3

Sheet B1

Sheet B2

To assemble repeat steps of Tray 2a-b.

### FS-7WOv2 insert compatible with 7 Wonders Second Edition®,

incl. the Armada®, Cities® and Leaders® expansions

Tray 4

Sheet B2

Step 2

Step 4

Finished tray

Step 3