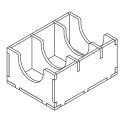

## **Assembly Instructions**

The package contains 4 sheets, two of them are identical to the other two.

The part marked in sheet B2 is to be discarded.

After assembly the trays are put in up to three layers in the original game box.

#### Tray legend:

Tray 1a - age I & II, and island cards

Tray 1b - diplomacy & boarding tokens, and age III & leader cards

Tray 2a - debt, naval defeat, and military defeat tokens

Tray 2b - military victory tokens

Tray 3 - naval victory tokens

Tray 4 - fleet figures

Tray 5a, b - coins

Note: the L shaped "legs" have been provided for Trays 4 & 5 as the box volume there was not needed. If in the future additional wonder board promos/expansion are released these legs can be removed to provide for them.