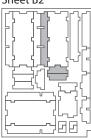

## **Assembly Instructions**

The package contains 4 sheets, two of them are identical to the other two.

The part marked in sheet B2 is to be discarded.

After assembly the trays are put in up to three layers in the original game box.

Sheet B2

Step 1

Step 2

Finished tray

Tray 3

Sheet B1

Sheet B2

To assemble repeat steps of Tray 2a-b.