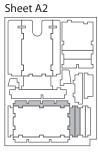

## **Assembly Instructions**

The package contains 4 sheets, two of them are identical to the other two.

The parts marked in sheet A2 are to be discarded.

After assembly the trays are put in three layers in the original game box.