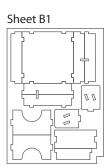

### **FS-TINYT** insert

# compatible with Tiny Towns®,

incl. the Fortune®, Villagers® and Tiny Trees® expansions

# Folded Space

## **Assembly Instructions**

The package contains 4 sheets, two of them are identical to the other two.

The parts marked in sheet A2 are to be discarded.

After assembly the trays are put in three layers in the original game box.

Ordinary PVA glue is required when assembling each tray.

Please make sure you dry-assemble each tray correctly before gluing it together.

Please check www.foldedspace.net for general assembly tips.



**FS-TINYT** 

Sheet A1







Tray 1a

Sheet A1



Step 1



Step 2



Finished tray



Tray 1b





Step 1



Step 2



Finished tray



Tray 2a





Step 1



Step 2



Finished tray



## FS-TINYT insert compatible with Tiny Towns®,

incl. the Fortune®, Villagers® and Tiny Trees® expansions





#### **FS-TINYT**



Please check www.foldedspace.net for photos of this insert in use.

#### Tray legend:

Tray 1a - building cards and master builder hammer

Tray 1b - monument cards

Tray 2a - resource cubes

Tray 2b - grey buildings, coins, and fifth

resource cube type

Tray 3a - blue, yellow and red buildings

Tray 3b - green, orange and black buildings

Tray 4a - resource cards

Tray 4b - villager cards

Tray 5 - villager meeples, monument

buildings, and tiny trees pieces