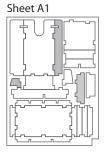

## **Assembly Instructions**

The package contains 4 sheets, two of them are identical to the other two.

The parts marked in sheet A2 are to be discarded.

After assembly the trays are put in three layers in the original game box.

Sheet A1

Tray 1a

Sheet A1

Step 1

Step 2

Finished tray

Tray 1b

Step 1