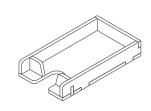

#### Tray legend:

Tray 1a - building cards and master builder hammer

Tray 1b - monument cards

Tray 2a - resource cubes

Tray 2b - grey buildings, coins, and fifth

resource cube type

Tray 3a - blue, yellow and red buildings