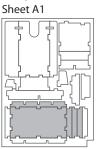

## **Assembly Instructions**

The package contains 4 sheets, two of them are identical to the other two.

The parts marked in sheet A2 are to be discarded.

After assembly the trays are put in three layers in the original game box.

Sheet A1

Tray 1a

Sheet A1

Step 1

Step 2

Finished tray

Tray 1b

Step 1