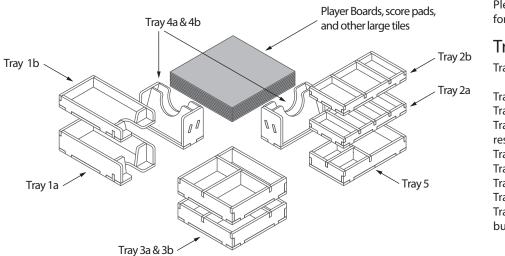

#### Tray legend:

Tray 1a - building cards and master builder hammer

Tray 1b - monument cards

Tray 2a - resource cubes

Tray 2b - grey buildings, coins, and fifth

resource cube type

Tray 3a - blue, yellow and red buildings

Tray 3b - green, orange and black buildings

Tray 4a - resource cards

Tray 4b - villager cards

Tray 5 - villager meeples, monument

buildings, and tiny trees pieces