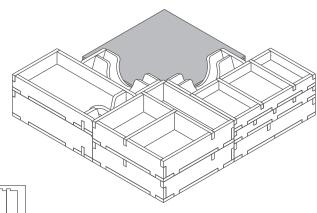

## **Assembly Instructions**

The package contains 4 sheets, two of them are identical to the other two.

The parts marked in sheet A2 are to be discarded.

After assembly the trays are put in three layers in the original game box.

#### Tray legend:

Tray 1a - building cards and master builder hammer

Tray 1b - monument cards

Tray 2a - resource cubes

Tray 2b - grey buildings, coins, and fifth

resource cube type

Tray 3a - blue, yellow and red buildings

Tray 3b - green, orange and black buildings

Tray 4a - resource cards

Tray 4b - villager cards

Tray 5 - villager meeples, monument

buildings, and tiny trees pieces