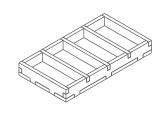

### **FS-TINYT** insert

# compatible with Tiny Towns®,

incl. the Fortune®, Villagers® and Tiny Trees® expansions

# Folded Space

## **Assembly Instructions**

The package contains 4 sheets, two of them are identical to the other two.

The parts marked in sheet A2 are to be discarded.

After assembly the trays are put in three layers in the original game box.

Ordinary PVA glue is required when assembling each tray.

Please make sure you dry-assemble each tray correctly before gluing it together.

Please check www.foldedspace.net for general assembly tips.



**FS-TINYT** 

Sheet A1







Tray 1a

Sheet A1



Step 1



Step 2



Finished tray



Tray 1b





Step 1



Step 2



Finished tray



Tray 2a





Step 1



Step 2



Finished tray



## FS-TINYT insert compatible with Tiny Towns®,

incl. the Fortune®, Villagers® and Tiny Trees® expansions





#### **FS-TINYT**



Please check www.foldedspace.net for photos of this insert in use.

#### Tray legend:

Tray 1a - building cards and master builder hammer

Tray 1b - monument cards

Tray 2a - resource cubes

Tray 2b - grey buildings, coins, and fifth

resource cube type

Tray 3a - blue, yellow and red buildings

Tray 3b - green, orange and black buildings

Tray 4a - resource cards

Tray 4b - villager cards

Tray 5 - villager meeples, monument

buildings, and tiny trees pieces