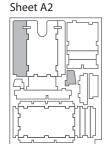

## **Assembly Instructions**

The package contains 4 sheets, two of them are identical to the other two.

The parts marked in sheet A2 are to be discarded.

After assembly the trays are put in three layers in the original game box.