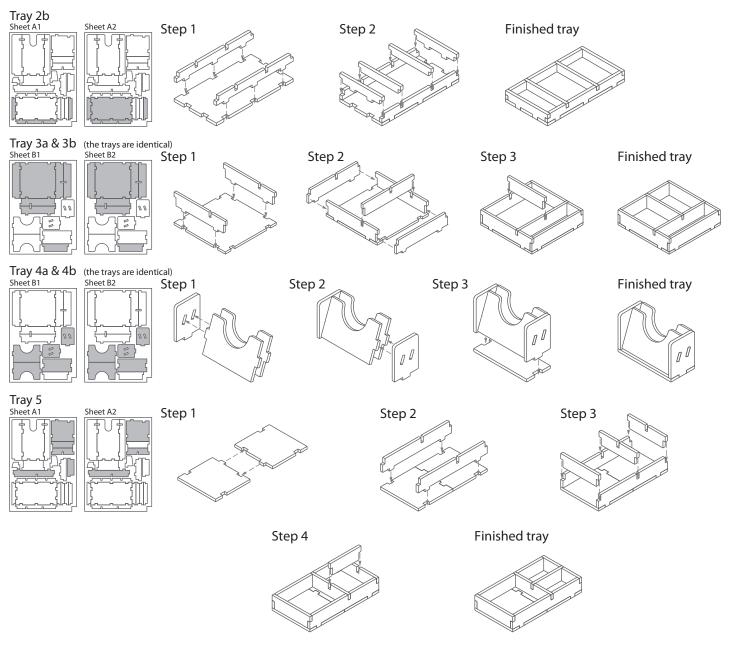

## **Assembly Instructions**

The package contains 4 sheets, two of them are identical to the other two.

The parts marked in sheet A2 are to be discarded.

After assembly the trays are put in three layers in the original game box.

Ordinary PVA glue is required when assembling each tray.

Please make sure you dry-assemble each tray correctly before gluing it together.

Please check www.foldedspace.net for general assembly tips.

**FS-TINYT** 