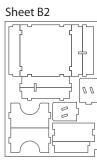

### **FS-TINYT** insert

# compatible with Tiny Towns®,

incl. the Fortune®, Villagers® and Tiny Trees® expansions

# Folded Space

## **Assembly Instructions**

The package contains 4 sheets, two of them are identical to the other two.

The parts marked in sheet A2 are to be discarded.

After assembly the trays are put in three layers in the original game box.

Ordinary PVA glue is required when assembling each tray.

Please make sure you dry-assemble each tray correctly before gluing it together.

Please check www.foldedspace.net for general assembly tips.



**FS-TINYT** 

Sheet A1







Tray 1a

Sheet A1



Step 1



Step 2



Finished tray



Tray 1b





Step 1



Step 2



Finished tray



Tray 2a





Step 1



Step 2



Finished tray



## FS-TINYT insert compatible with Tiny Towns®,

incl. the Fortune®, Villagers® and Tiny Trees® expansions





#### **FS-TINYT**



Please check www.foldedspace.net for photos of this insert in use.

#### Tray legend:

Tray 1a - building cards and master builder hammer

Tray 1b - monument cards

Tray 2a - resource cubes

Tray 2b - grey buildings, coins, and fifth

resource cube type

Tray 3a - blue, yellow and red buildings

Tray 3b - green, orange and black buildings

Tray 4a - resource cards

Tray 4b - villager cards

Tray 5 - villager meeples, monument

buildings, and tiny trees pieces