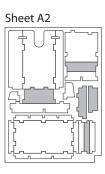

## **Assembly Instructions**

The package contains 4 sheets, two of them are identical to the other two.

The parts marked in sheet A2 are to be discarded.

After assembly the trays are put in three layers in the original game box.

Sheet A1

Tray 1a

Sheet A1

Step 1

Step 2

Finished tray

Tray 1b

Step 1