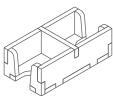

Tray 1

Sheet A1

Step 2

Tray 2

Finished tray

 $Tray \ 3a \ \& \ 3b \quad \text{(the trays are identical)}$ 

Finished tray