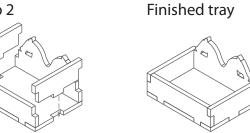

Tray 1

Sheet A1

Step 2

Tray 2

Finished tray

 $Tray \ 3a \ \& \ 3b \quad \text{(the trays are identical)}$ 

Finished tray