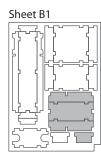

## FS-RDSCY insert compatible with Raiders of Scythia®

Tray 4

Sheet B1

Tray 5a

Tray 5b

Tray 6 Sheet B1