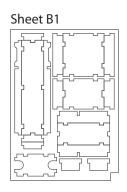

## FS-RDSCY insert compatible with Raiders of Scythia®

Tray 4

Sheet B1

Tray 5a

Tray 5b

Tray 6 Sheet B1