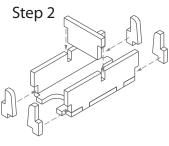

Tray 1

Sheet A1

Step 2

Tray 2

Finished tray

 $Tray \ 3a \ \& \ 3b \quad \text{(the trays are identical)}$ 

Finished tray