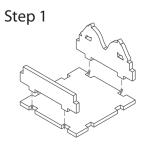

Tray 1

Sheet A1

Step 2

Tray 2

Finished tray

 $Tray \ 3a \ \& \ 3b \quad \text{(the trays are identical)}$ 

Finished tray