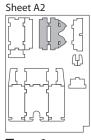

# **Assembly Instructions**

The package contains 3 sheets, two identical and one different sheet.

The part marked in sheet A2 is to be discarded.

After assembly the trays are put in two layers in the original game box.

Tray 1

Sheet A1

Step 2

Tray 2

Finished tray

 $Tray \ 3a \ \& \ 3b \quad \text{(the trays are identical)}$ 

Finished tray