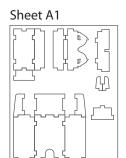

# **Assembly Instructions**

The package contains 3 sheets, two identical and one different sheet.

The part marked in sheet A2 is to be discarded.

After assembly the trays are put in two layers in the original game box.

Tray 1

Sheet A1

Step 2

Tray 2

Finished tray

 $Tray \ 3a \ \& \ 3b \quad \text{(the trays are identical)}$ 

Finished tray