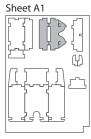

# **Assembly Instructions**

The package contains 3 sheets, two identical and one different sheet.

The part marked in sheet A2 is to be discarded.

After assembly the trays are put in two layers in the original game box.

Tray 1

Sheet A1

Step 2

Tray 2

Finished tray

 $Tray \ 3a \ \& \ 3b \quad \text{(the trays are identical)}$ 

Finished tray