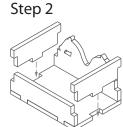

Tray 1

Sheet A1

Step 2

Tray 2

Finished tray

 $Tray \ 3a \ \& \ 3b \quad \text{(the trays are identical)}$ 

Finished tray