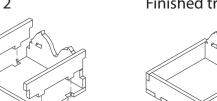

Tray 1

Sheet A1

Step 2

Tray 2

Finished tray

 $Tray \ 3a \ \& \ 3b \quad \text{(the trays are identical)}$ 

Finished tray