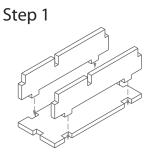

## FS-RDSCY insert compatible with Raiders of Scythia®

Tray 4

Sheet B1

Tray 5a

Tray 5b

Tray 6 Sheet B1