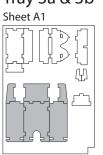

# **Assembly Instructions**

The package contains 3 sheets, two identical and one different sheet.

The part marked in sheet A2 is to be discarded.

After assembly the trays are put in two layers in the original game box.

Tray 1

Sheet A1

Step 2

Tray 2

Finished tray

 $Tray \ 3a \ \& \ 3b \quad \text{(the trays are identical)}$ 

Finished tray