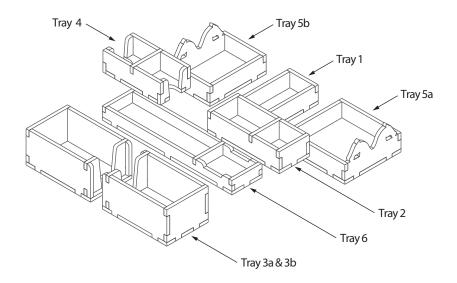

#### Tray legend:

Tray 1 - silver coins

Tray 2 - kumis and wound tokens

Tray 3a - other cards

Tray 3b - crew cards

Tray 4 - quest tiles

Tray 5a - plunder tokens

Tray 5b - workers

Tray 6 - provisions and dice & score markers

Note: the player boards are placed on top of Trays 1 & 5.