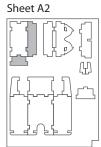

# **Assembly Instructions**

The package contains 3 sheets, two identical and one different sheet.

The part marked in sheet A2 is to be discarded.

After assembly the trays are put in two layers in the original game box.