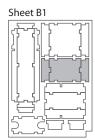

## FS-RDSCY insert compatible with Raiders of Scythia®

Tray 4

Sheet B1

Tray 5a

Tray 5b

Tray 6 Sheet B1