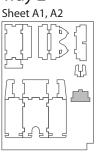

Tray 1

Sheet A1

Step 2

Tray 2

Finished tray

 $Tray \ 3a \ \& \ 3b \quad \text{(the trays are identical)}$ 

Finished tray