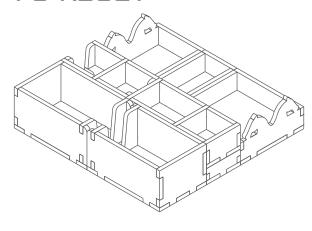

#### Tray legend:

Tray 1 - silver coins

Tray 2 - kumis and wound tokens

Tray 3a - other cards

Tray 3b - crew cards

Tray 4 - quest tiles

Tray 5a - plunder tokens

Tray 5b - workers

Tray 6 - provisions and dice & score markers

Note: the player boards are placed on top of Trays 1 & 5.