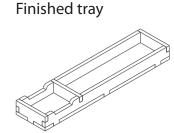

Tray 1

Sheet A1

Step 2

Tray 2

Finished tray

 $Tray \ 3a \ \& \ 3b \quad \text{(the trays are identical)}$ 

Finished tray