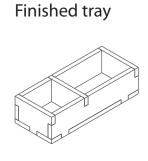

Tray 1

Sheet A1

Step 2

Tray 2

Finished tray

 $Tray \ 3a \ \& \ 3b \quad \text{(the trays are identical)}$ 

Finished tray