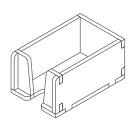

Tray 1

Sheet A1

Step 2

Tray 2

Finished tray

 $Tray \ 3a \ \& \ 3b \quad \text{(the trays are identical)}$ 

Finished tray

#### Tray legend:

Tray 1 - silver coins

Tray 2 - kumis and wound tokens

Tray 3a - other cards

Tray 3b - crew cards

Tray 4 - quest tiles

Tray 5a - plunder tokens

Tray 5b - workers