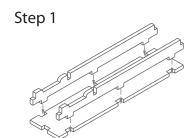

Tray 1

Sheet A1

Step 2

Tray 2

Finished tray

 $Tray \ 3a \ \& \ 3b \quad \text{(the trays are identical)}$ 

Finished tray