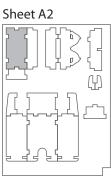

# **Assembly Instructions**

The package contains 3 sheets, two identical and one different sheet.

The part marked in sheet A2 is to be discarded.

After assembly the trays are put in two layers in the original game box.