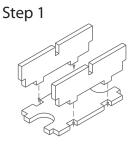

Tray 1

Sheet A1

Step 2

Tray 2

Finished tray

 $Tray \ 3a \ \& \ 3b \quad \text{(the trays are identical)}$ 

Finished tray