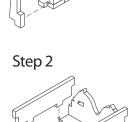

Tray 1

Sheet A1

Step 2

Tray 2

Finished tray

 $Tray \ 3a \ \& \ 3b \quad \text{(the trays are identical)}$ 

Finished tray