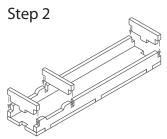

Tray 1

Sheet A1

Step 2

Tray 2

Finished tray

 $Tray \ 3a \ \& \ 3b \quad \text{(the trays are identical)}$ 

Finished tray