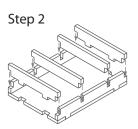

Tray 1a & 1b

Finished tray

Tray 2a, 2b, 2c, 2d, 2e & 2f (the trays are identical)

To assemble

repeat steps of Tray 1a-b.

Tray 3a & 3b (the trays are identical)

Finished tray

Tray 4

Step 1

Step 3

Step 4

Finished tray