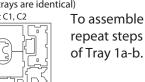

Tray 1a & 1b

Finished tray

Tray 2a, 2b, 2c, 2d, 2e & 2f (the trays are identical)

To assemble

repeat steps of Tray 1a-b.

Tray 3a & 3b (the trays are identical)

Finished tray

Tray 4