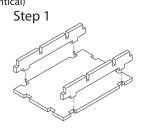

Tray 1a & 1b

Finished tray

Tray 2a, 2b, 2c, 2d, 2e & 2f (the trays are identical)

To assemble

repeat steps of Tray 1a-b.

Tray 3a & 3b (the trays are identical)

Finished tray

Tray 4

Step 1

Step 3

Step 4

Finished tray