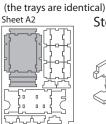

Tray 1a & 1b

Finished tray

Tray 2a, 2b, 2c, 2d, 2e & 2f (the trays are identical)

To assemble

repeat steps of Tray 1a-b.

Tray 3a & 3b (the trays are identical)

Finished tray

Tray 4

Step 1

Step 3

Step 4

Finished tray