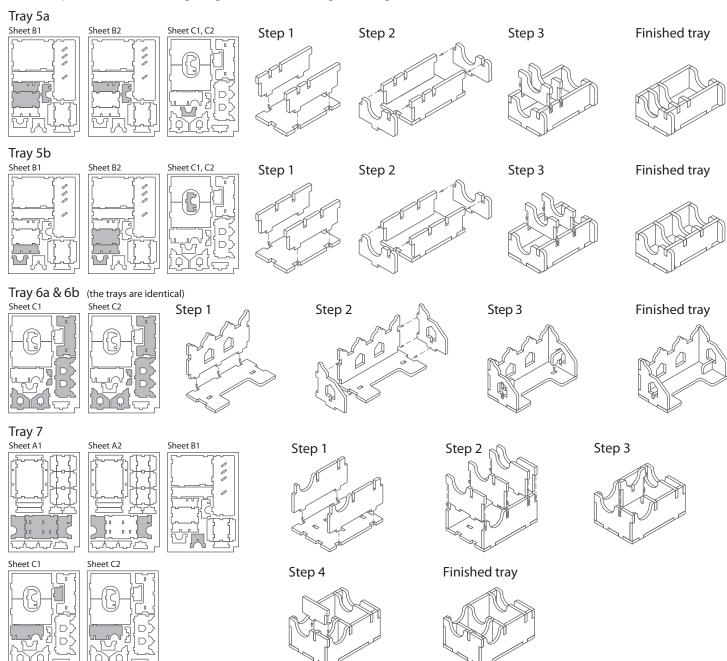

# **Assembly Instructions**

The package contains 6 sheets, three of them are identical to the other three.

The parts marked in sheets A2, B2, C2 are to be discarded.

After assembly the trays are put in three layers in the original game box.

Ordinary PVA glue is required when assembling each tray.

Please make sure you dry-assemble each tray correctly before gluing it together.

Please check www.foldedspace.net for general assembly tips.

Sheet A1

#### Tray legend:

Tray 1a - coffee, rubies and governor, smuggler, coffee trader, courier & mail indicators

Tray 1b - coin tokens

Tray 2a, b, c, d, e, f - player pieces

Tray 3a - wheelbarrow extensions

Tray 3b - dice, barrier, and caravan & other tiles

Tray 4 - places, wheelbarrows and overviews

Tray 5a - kiosk and demand tiles

Tray 5b - letter tiles

Tray 6a, b - filler trays for Big Box variant

Tray 7 - cards and mosque & tavern tiles

Note: when used in the regular sized box trays 6a & 6b are not needed. Also there will be 12 mm of lid lift when used with the regular box.