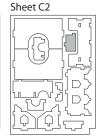

# **Assembly Instructions**

The package contains 6 sheets, three of them are identical to the other three.

The parts marked in sheets A2, B2, C2 are to be discarded.

After assembly the trays are put in three layers in the original game box.

Ordinary PVA glue is required when assembling each tray.

Please make sure you dry-assemble each tray correctly before gluing it together.

Please check www.foldedspace.net for general assembly tips.

Sheet A1

#### Tray legend:

Tray 1a - coffee, rubies and governor, smuggler, coffee trader, courier & mail indicators

Tray 1b - coin tokens

Tray 2a, b, c, d, e, f - player pieces

Tray 3a - wheelbarrow extensions

Tray 3b - dice, barrier, and caravan & other tiles