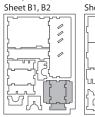

# **Assembly Instructions**

The package contains 6 sheets, three of them are identical to the other three.

The parts marked in sheets A2, B2, C2 are to be discarded.

After assembly the trays are put in three layers in the original game box.

Ordinary PVA glue is required when assembling each tray.

Please make sure you dry-assemble each tray correctly before gluing it together.

Please check www.foldedspace.net for general assembly tips.

Sheet A1