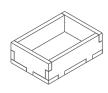

Tray 1a & 1b

Finished tray

Tray 2a, 2b, 2c, 2d, 2e & 2f (the trays are identical)

To assemble

repeat steps of Tray 1a-b.

Tray 3a & 3b (the trays are identical)

Finished tray

Tray 4

#### Tray legend:

Tray 1a - coffee, rubies and governor, smuggler, coffee trader, courier & mail indicators

Tray 1b - coin tokens

Tray 2a, b, c, d, e, f - player pieces

Tray 3a - wheelbarrow extensions

Tray 3b - dice, barrier, and caravan & other tiles

Tray 4 - places, wheelbarrows and overviews

Tray 5a - kiosk and demand tiles

Tray 5b - letter tiles

Tray 6a, b - filler trays for Big Box variant

Tray 7 - cards and mosque & tavern tiles

Note: when used in the regular sized box trays 6a & 6b are not needed. Also there will be 12 mm of lid lift when used with the regular box.