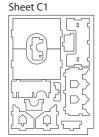

# **Assembly Instructions**

The package contains 6 sheets, three of them are identical to the other three.

The parts marked in sheets A2, B2, C2 are to be discarded.

After assembly the trays are put in three layers in the original game box.

Ordinary PVA glue is required when assembling each tray.

Please make sure you dry-assemble each tray correctly before gluing it together.

Please check www.foldedspace.net for general assembly tips.

Sheet A1

#### Tray legend:

Tray 1a - coffee, rubies and governor, smuggler, coffee trader, courier & mail indicators

Tray 1b - coin tokens

Tray 2a, b, c, d, e, f - player pieces

Tray 3a - wheelbarrow extensions

Tray 3b - dice, barrier, and caravan & other tiles