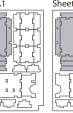

Tray 1a & 1b

Finished tray

Tray 2a, 2b, 2c, 2d, 2e & 2f (the trays are identical)

To assemble

repeat steps of Tray 1a-b.

Tray 3a & 3b (the trays are identical)

Finished tray

Tray 4

Step 1

Step 3

Step 4

Finished tray