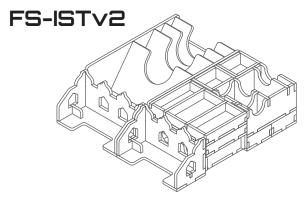

## FS-ISTv2 insert compatible with Istanbul®,

incl. the Mocha & Baksheesh® and Letters & Seals® expansions Insert compatible with either the Big Box game variant, or the regular sized game box

### FS-ISTv2

Please check www.foldedspace.net for photos of this insert in use.