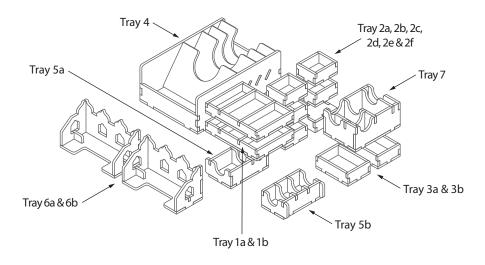

Tray 1a & 1b

Finished tray

Tray 2a, 2b, 2c, 2d, 2e & 2f (the trays are identical)

To assemble

repeat steps of Tray 1a-b.

Tray 3a & 3b (the trays are identical)

Finished tray

Tray 4

#### Tray legend:

Tray 1a - coffee, rubies and governor, smuggler, coffee trader, courier & mail indicators

Tray 1b - coin tokens

Tray 2a, b, c, d, e, f - player pieces

Tray 3a - wheelbarrow extensions

Tray 3b - dice, barrier, and caravan & other tiles

Tray 4 - places, wheelbarrows and overviews

Tray 5a - kiosk and demand tiles

Tray 5b - letter tiles

Tray 6a, b - filler trays for Big Box variant

Tray 7 - cards and mosque & tavern tiles

Note: when used in the regular sized box trays 6a & 6b are not needed. Also there will be 12 mm of lid lift when used with the regular box.