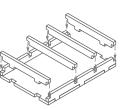

Sheet C1

**FS-TKH** 

Tray 1a & 1b (the trays are identical) Sheet B1 Sheet B2

Finished tray

Tray 2a

Finished tray

Tray 2b

Finished tray