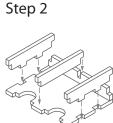

Sheet C1

**FS-TKH** 

Tray 1a & 1b (the trays are identical) Sheet B1 Sheet B2

Finished tray

Tray 2a

Finished tray

Tray 2b

Finished tray