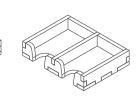

Sheet C1

**FS-TKH** 

Tray 1a & 1b (the trays are identical) Sheet B1 Sheet B2

Finished tray

Tray 2a

Finished tray

Tray 2b

Finished tray

### Tray legend:

Tray 1a, b - cards

Tray 2a - pillar tiles

Tray 2b - scribes, gold & faith tokens

Tray 3a, b & 4a, b - resource tokens by type

Tray 5a, b & 6a, b - player pieces

Tray 7 - dice, bonus tiles, scoring markers