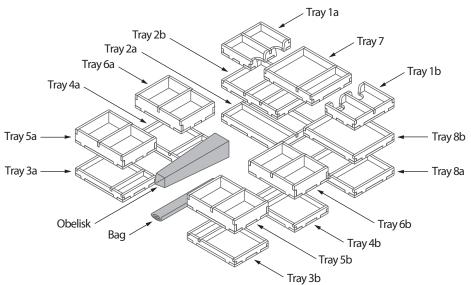

### Tray legend:

Tray 1a, b - cards

Tray 2a - pillar tiles

Tray 2b - scribes, gold & faith tokens

Tray 3a, b & 4a, b - resource tokens by type

Tray 5a, b & 6a, b - player pieces

Tray 7 - dice, bonus tiles, scoring markers

Tray 8a - solo mode components

Tray 8b - player aid cards

Note: the cloth bag is rolled up and place in the middle of the box under the obelisk as shown.