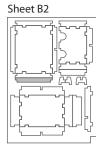

# **Assembly Instructions**

The package contains 5 sheets, two identical to the other two and one different sheet.

The parts marked in sheets A2 & B2 are to be discarded.

After assembly the trays are put in three layers in the original game box.

Sheet C1

**FS-TKH** 

Tray 1a & 1b (the trays are identical) Sheet B1 Sheet B2

Finished tray

Tray 2a

Finished tray

Tray 2b

Finished tray

of Tray 2b.

Tray 8a Sheet B1

To assemble repeat steps of Tray 2b.

Finished tray

Tray 8b

To assemble repeat steps of Tray 2b.

Finished tray