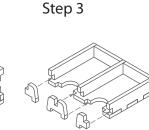

Sheet C1

**FS-TKH** 

Tray 1a & 1b (the trays are identical) Sheet B1 Sheet B2

Finished tray

Tray 2a

Finished tray

Tray 2b

Finished tray