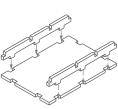

Sheet C1

**FS-TKH** 

Tray 1a & 1b (the trays are identical) Sheet B1 Sheet B2

Finished tray

Tray 2a

Finished tray

Tray 2b

Finished tray