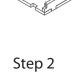

# **Assembly Instructions**

The package contains 5 sheets, two identical to the other two and one different sheet.

The parts marked in sheets A2 & B2 are to be discarded.

After assembly the trays are put in three layers in the original game box.

Ordinary PVA glue is required when assembling each tray.

Please make sure you dry-assemble each tray correctly before gluing it together.

Please check www.foldedspace.net for general assembly tips.

Sheet A1 Sheet A2