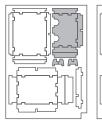

# **Assembly Instructions**

The package contains 5 sheets, two identical to the other two and one different sheet.

The parts marked in sheets A2 & B2 are to be discarded.

After assembly the trays are put in three layers in the original game box.