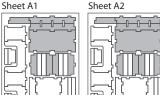

## Assembly Instructions

The package contains 4 sheets, two of them are identical to the other two.

The part marked in sheet A2 is to be discarded.

After assembly the trays are put in two layers in the original game box.

Ordinary PVA glue is required when assembling each tray.

Please make sure you dry-assemble each tray correctly before gluing it together.

Please check www.foldedspace.net for general assembly tips.

Jagged Earth has less boards, so some trays' height is raised as shown in the v2 tray versions.