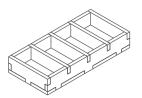

Sheet B2

Tray 3a & 3bv1 (v1 trays are used only in Base game version) Sheet B1, B2

Tray 4a & 4b (the trays are identical) Sheet B2

Step 2

Step 2

Step 2

Finished tray

**Finished tray** 

Finished tray

Finished tray