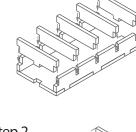

Sheet B2

Tray 3a & 3bv1 (v1 trays are used only in Base game version) Sheet B1, B2

Tray 4a & 4b (the trays are identical) Sheet B2

Step 2

Step 2

Step 2

Finished tray

**Finished tray** 

Finished tray

Finished tray