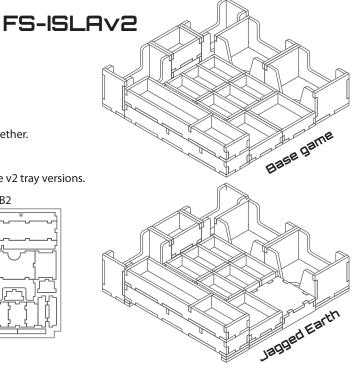

Ordinary PVA glue is required when assembling each tray.

Please make sure you dry-assemble each tray correctly before gluing it together.

Please check www.foldedspace.net for general assembly tips.

Jagged Earth has less boards, so some trays' height is raised as shown in the v2 tray versions.

Sheet B2

Tray 3a & 3bv1 (v1 trays are used only in Base game version) Sheet B1, B2

Tray 4a & 4b (the trays are identical) Sheet B2

Step 2

Step 2

Step 2

Finished tray

**Finished tray** 