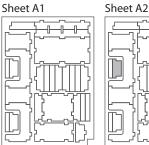

## Assembly Instructions

The package contains 4 sheets, two of them are identical to the other two.

The part marked in sheet A2 is to be discarded.

After assembly the trays are put in two layers in the original game box.

Ordinary PVA glue is required when assembling each tray.

Please make sure you dry-assemble each tray correctly before gluing it together.

Please check www.foldedspace.net for general assembly tips.

Jagged Earth has less boards, so some trays' height is raised as shown in the v2 tray versions.