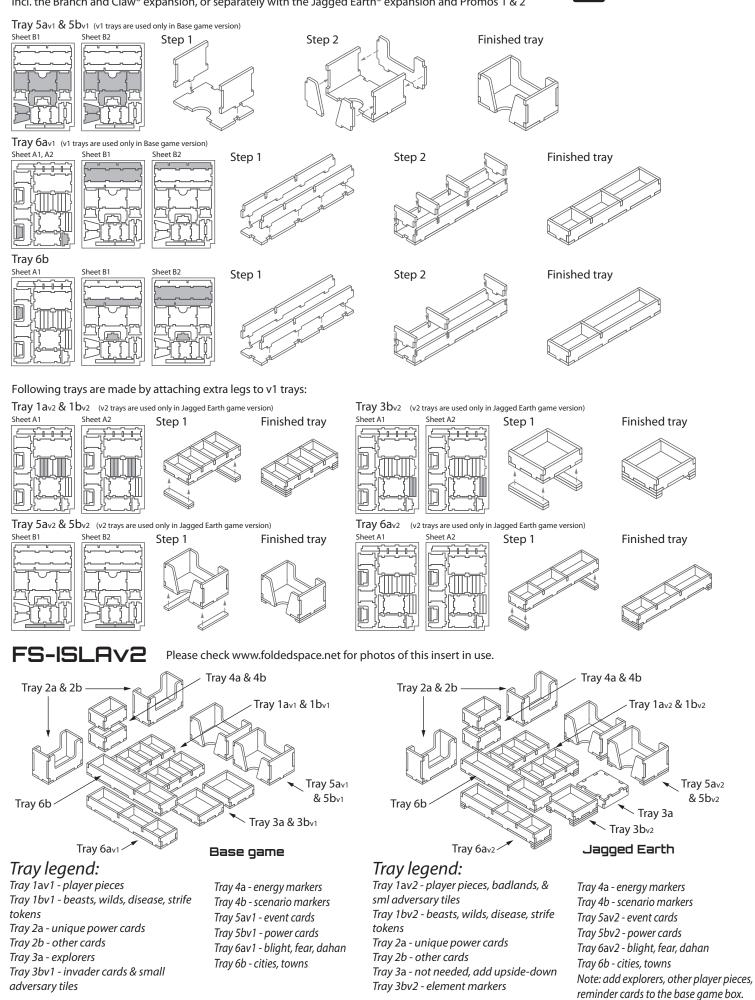

## FS-ISLAv2 insert compatible with Spirit Island®, incl. the Branch and Claw<sup>®</sup> expansion,

or separately with the Jagged Earth® expansion and Promos 1 & 2

## Assembly Instructions

The package contains 4 sheets, two of them are identical to the other two.

The part marked in sheet A2 is to be discarded.

After assembly the trays are put in two layers in the original game box.

Ordinary PVA glue is required when assembling each tray.

Please make sure you dry-assemble each tray correctly before gluing it together.

Please check www.foldedspace.net for general assembly tips.

Jagged Earth has less boards, so some trays' height is raised as shown in the v2 tray versions.

Sheet B2

Tray 3a & 3bv1 (v1 trays are used only in Base game version) Sheet B1, B2

Tray 4a & 4b (the trays are identical) Sheet B2

Step 2

Step 2

Step 2

Finished tray

**Finished tray** 

## FS-ISLAv2 insert compatible with Spirit Island<sup>®</sup>,

## incl. the Branch and Claw® expansion, or separately with the Jagged Earth® expansion and Promos 1 & 2

 $\mathsf{Tip:}$  Keep the instructions in the bottom of your board game box as a reminder of how the insert fits together.