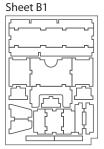

Sheet B2

Tray 3a & 3bv1 (v1 trays are used only in Base game version) Sheet B1, B2

Tray 4a & 4b (the trays are identical) Sheet B2

Step 2

Step 2

Step 2

Finished tray

**Finished tray** 