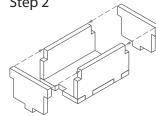

Sheet B2

Tray 3a & 3bv1 (v1 trays are used only in Base game version) Sheet B1, B2

Tray 4a & 4b (the trays are identical) Sheet B2

Step 2

Step 2

Step 2

Finished tray

**Finished tray** 