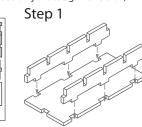

Sheet B2

Tray 3a & 3bv1 (v1 trays are used only in Base game version) Sheet B1, B2

Tray 4a & 4b (the trays are identical) Sheet B2

Step 2

Step 2

Step 2

Finished tray

**Finished tray** 