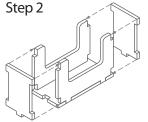

Sheet B2

Tray 3a & 3bv1 (v1 trays are used only in Base game version) Sheet B1, B2

Tray 4a & 4b (the trays are identical) Sheet B2

Step 2

Step 2

Step 2

Finished tray

**Finished tray** 