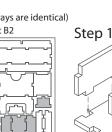

Sheet B2

Tray 3a & 3bv1 (v1 trays are used only in Base game version) Sheet B1, B2

Tray 4a & 4b (the trays are identical) Sheet B2

Step 2

Step 2

Step 2

Finished tray

**Finished tray** 