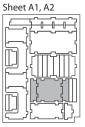

## Assembly Instructions

The package contains 4 sheets, two of them are identical to the other two.

The part marked in sheet A2 is to be discarded.

After assembly the trays are put in two layers in the original game box.

Sheet B2

Tray 3a & 3bv1 (v1 trays are used only in Base game version) Sheet B1, B2

Tray 4a & 4b (the trays are identical) Sheet B2

Step 2

Step 2

Step 2

Finished tray

**Finished tray** 