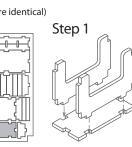

## Assembly Instructions

The package contains 4 sheets, two of them are identical to the other two.

The part marked in sheet A2 is to be discarded.

After assembly the trays are put in two layers in the original game box.

Sheet B2

Tray 3a & 3bv1 (v1 trays are used only in Base game version) Sheet B1, B2

Tray 4a & 4b (the trays are identical) Sheet B2

Step 2

Step 2

Step 2

Finished tray

**Finished tray** 