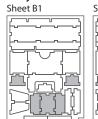

## Assembly Instructions

The package contains 4 sheets, two of them are identical to the other two.

The part marked in sheet A2 is to be discarded.

After assembly the trays are put in two layers in the original game box.

Sheet B2

Tray 3a & 3bv1 (v1 trays are used only in Base game version) Sheet B1, B2

Tray 4a & 4b (the trays are identical) Sheet B2

Step 2

Step 2

Step 2

Finished tray

**Finished tray** 