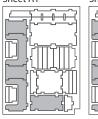

Sheet B2

Tray 3a & 3bv1 (v1 trays are used only in Base game version) Sheet B1, B2

Tray 4a & 4b (the trays are identical) Sheet B2

Step 2

Step 2

Step 2

Finished tray

**Finished tray** 