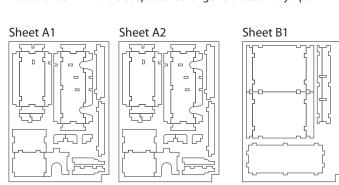

## **Assembly Instructions**

The package contains 3 sheets, two identical and one different sheet.

After assembly the trays are put in three layers in the original game box.

Ordinary PVA glue is required when assembling each tray.

Please make sure you dry-assemble each tray correctly before gluing it together.

Please check www.foldedspace.net for general assembly tips.

Finished tray

Tray 2 Sheet A1

Step 2

Tray 3a & 3b

Step 4

Finished tray