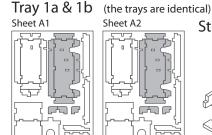

#### Tray legend:

Tray 1a - rivers & food streets

Tray 1b - playgrounds & five open flat monorail towers

Tray 2 - achievement tiles

Tray 3a, b - animal houses

Tray 4 - toilets, bear statues, & monorail cars