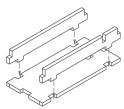

Step 2

Finished tray

Tray 6 Sheet A1, A2

To assemble repeat steps of Tray 5.

Finished tray