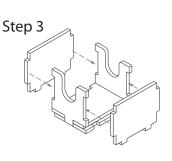

### FS-BPARK insert compatible with Barenpark®,

incl. The Bad News Bears® expansion

Tray 4

Step 1

Finished tray

Tray 5 Sheet A1, A2

Sheet B1

Step 1

Step 2

Finished tray

Tray 6 Sheet A1, A2

To assemble repeat steps of Tray 5.

Finished tray