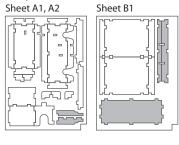

### FS-BPARK insert compatible with Barenpark®,

incl. The Bad News Bears® expansion

Tray 4

Step 1

Finished tray

Tray 5 Sheet A1, A2

Sheet B1

Step 1

Step 2

Finished tray

Tray 6 Sheet A1, A2

To assemble repeat steps of Tray 5.

Finished tray