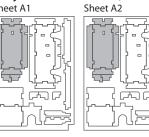

## **Assembly Instructions**

The package contains 3 sheets, two identical and one different sheet.

After assembly the trays are put in three layers in the original game box.

Ordinary PVA glue is required when assembling each tray.

Please make sure you dry-assemble each tray correctly before gluing it together.

Please check www.foldedspace.net for general assembly tips.

Finished tray

Tray 2 Sheet A1

Step 2

Tray 3a & 3b

Step 4

Finished tray