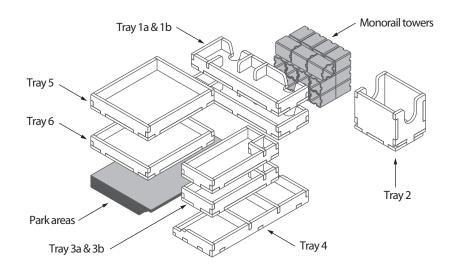

#### Tray legend:

Tray 1a - rivers & food streets

Tray 1b - playgrounds & five open flat monorail towers

Tray 2 - achievement tiles

Tray 3a, b - animal houses

Tray 4 - toilets, bear statues, & monorail cars

Tray 5 - grizzly habitats

Tray 6 - animal enclosures

Note: the board and rule books go on top of the trays. Once the game box lid is added there will be 9 mm of lid lift. Check our website for photos showing how this works.