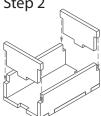

Tray 1 Sheet A1

Sheet A2

Step 1

Step 2

Step 3

Finished tray

Tray 2

Step 2