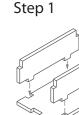

Tray 1 Sheet A1

Sheet A2

Step 1

Step 2

Step 3

Finished tray

Tray 2

Step 2