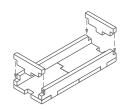

Tray 3

Step 2

Step 3

Finished tray

Tray 4

To assemble repeat steps of Tray 3.

Finished tray