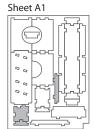

Tray 1 Sheet A1

Sheet A2

Step 1

Step 2

Step 3

Finished tray

Tray 2

Step 2