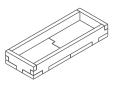

Tray 3

Step 2

Step 3

Finished tray

Tray 4

To assemble repeat steps of Tray 3.

Finished tray