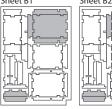

#### FS-ROOT insert compatible with Root®,

incl. The Riverfolk®, The Underworld®, The Exiles & Partisans Deck®, The Vagabond Pack®, and Resin Clearing Markers® expansions

Tray 5a & 5b (the trays are identical) Sheet B2

Tray 6a & 6b (the trays are identical)

To assemble repeat steps of Tray 5a-b.

Finished tray

Tray 7
Sheet B1 Sheet B2 To assemble repeat steps of Tray 5a-b.

Finished tray

Tray 8a & 8b

To assemble repeat steps of Tray 5a-b.