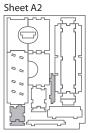

Tray 1 Sheet A1

Sheet A2

Step 1

Step 2

Step 3

Finished tray

Tray 2

Step 2