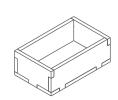

Tray 1 Sheet A1

Sheet A2

Step 1

Step 2

Step 3

Finished tray

Tray 2

Step 2