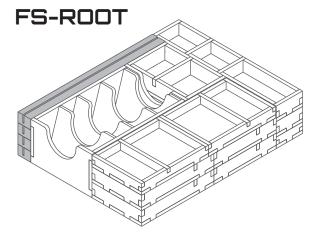

#### **FS-ROOT** insert

## compatible with Root®,

incl. The Riverfolk®, The Underworld®, The Exiles & Partisans Deck®, The Vagabond Pack®, and Resin Clearing Markers® expansions

# **Assembly Instructions**

The package contains 4 sheets, two of them are identical to the other two.

The part marked in sheet B2 is to be discarded.

After assembly the trays are placed in three layers in the original game box.

#### Tray legend:

Tray 1 - cards split by type

Tray 2 - resin clearing markers

Tray 3 - closed path markers

Tray 4 - lettered tiles for scenarios

Tray 5a - marquise de cat

Tray 5b - lizard cult

Tray 6a - riverfolk company, and clearing markers

Tray 6b - corvid conspiracy, and ruin tokens

Tray 7 - dice, ferry & tower pieces

Tray 8a - underground duchy

Tray 8b - eyrie dynasties

Tray 9a - woodland alliance

Tray 9b - vagabond and item tokens

Note: The insert is designed, together with the rule books, to fill the main game box. The game boards and player boards need to be stored in one of the two expansion boxes. Check out our website for pictures showing how this works.