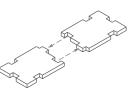

Tray 1 Sheet A1

Sheet A2

Step 1

Step 2

Step 3

Finished tray

Tray 2

Step 2