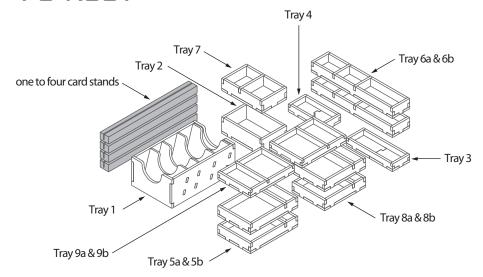

#### Tray legend:

Tray 1 - cards split by type

Tray 2 - resin clearing markers

Tray 3 - closed path markers

Tray 4 - lettered tiles for scenarios

Tray 5a - marquise de cat

Tray 5b - lizard cult

Tray 6a - riverfolk company, and clearing markers

Tray 6b - corvid conspiracy, and ruin tokens

Tray 7 - dice, ferry & tower pieces

Tray 8a - underground duchy

Tray 8b - eyrie dynasties

Tray 9a - woodland alliance

Tray 9b - vagabond and item tokens

Note: The insert is designed, together with the rule books, to fill the main game box. The game boards and player boards need to be stored in one of the two expansion boxes. Check out our website for pictures showing how this works.