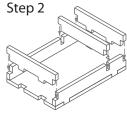

Tray 1 Sheet A1

Sheet A2

Step 1

Step 2

Step 3

Finished tray

Tray 2

Step 2