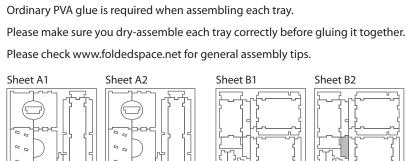

# **Assembly Instructions**

The package contains 4 sheets, two of them are identical to the other two.

The part marked in sheet B2 is to be discarded.

After assembly the trays are placed in three layers in the original game box.

Tray 1 Sheet A1

Sheet A2

Step 1

Step 2

Step 3

Finished tray

Tray 2

Step 2

Tray 3

Step 2

Step 3

Finished tray

Tray 4

To assemble repeat steps of Tray 3.

Finished tray