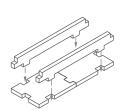

Tray 1 Sheet A1

Sheet A2

Step 1

Step 2

Step 3

Finished tray

Tray 2

Step 2

Tray 3

Step 2

Step 3

Finished tray

Tray 4

To assemble repeat steps of Tray 3.

Finished tray