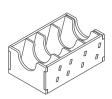

#### **FS-ROOT** insert

#### Tray legend:

Tray 1 - cards split by type

Tray 2 - resin clearing markers

Tray 3 - closed path markers

Tray 4 - lettered tiles for scenarios

Tray 5a - marquise de cat

Tray 5b - lizard cult

Tray 6a - riverfolk company, and clearing markers