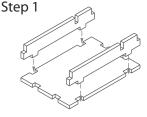

Tray 1 Sheet A1

Sheet A2

Step 1

Step 2

Step 3

Finished tray

Tray 2

Step 2