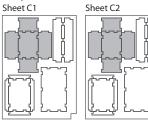

## **Assembly Instructions**

The package has 9 sheets, four identical to the other four and one different sheet.

After assembly the trays are put in three layers in the original game box.

Ordinary PVA glue is required when assembling each tray.

Please make sure you dry-assemble each tray correctly before gluing it together.

Please check www.foldedspace.net for general assembly tips.

Tray 1a Sheet E1

Step 3

Finished tray

Tray 2

Step 2

Finished tray