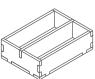

## **Assembly Instructions**

The package has 9 sheets, four identical to the other four and one different sheet.

After assembly the trays are put in three layers in the original game box.

Ordinary PVA glue is required when assembling each tray.

Please make sure you dry-assemble each tray correctly before gluing it together.

Please check www.foldedspace.net for general assembly tips.

Tray 1a Sheet E1

Step 3

Finished tray

Tray 2

Step 2

Finished tray