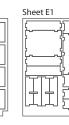

## **Assembly Instructions**

The package has 9 sheets, four identical to the other four and one different sheet.

After assembly the trays are put in three layers in the original game box.

Ordinary PVA glue is required when assembling each tray.

Please make sure you dry-assemble each tray correctly before gluing it together.

Please check www.foldedspace.net for general assembly tips.

Tray 1a Sheet E1

Step 3

Finished tray

Tray 2

Step 2

Finished tray