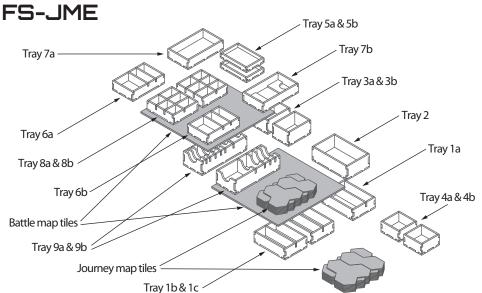

## **FS-JME** insert

#### Tray legend:

Tray 1a - trolls & nameless thing minis

Tray 1b, c - orc and goblin minis

Tray 2 - balrog, spawn of ungoliant, & warg minis

Tray 3a - giant spider & orc task master minis

Tray 3b - wight & shadowmen minis

Tray 4a, b - Villains of Eriador and Dwellers in

Darkness minis Tray 5a, b - inspiration and depletion tokens

Tray 6a - darkness & difficult ground, search/ threat, terrain and fire pit tokens

Tray 6b - person, corruption, and web/rubble & bush/boulder tokens

Tray 7a - banners & wall/stream tokens

Tray 7b - hero cards

Tray 8a, b - hero minis

Tray 9a, b - small cards by type