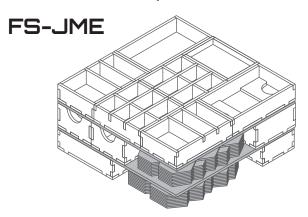

## **FS-JME** insert

## **Assembly Instructions**

The package has 9 sheets, four identical to the other four and one different sheet.

After assembly the trays are put in three layers in the original game box.

Ordinary PVA glue is required when assembling each tray.

## FS-JME insert compatible with Journeys in Middle Earth®,

incl. the Shadowed Paths®, Villains of Eriador®, and Dwellers in Darkness® expansions

Please check www.foldedspace.net for photos of this insert in use.