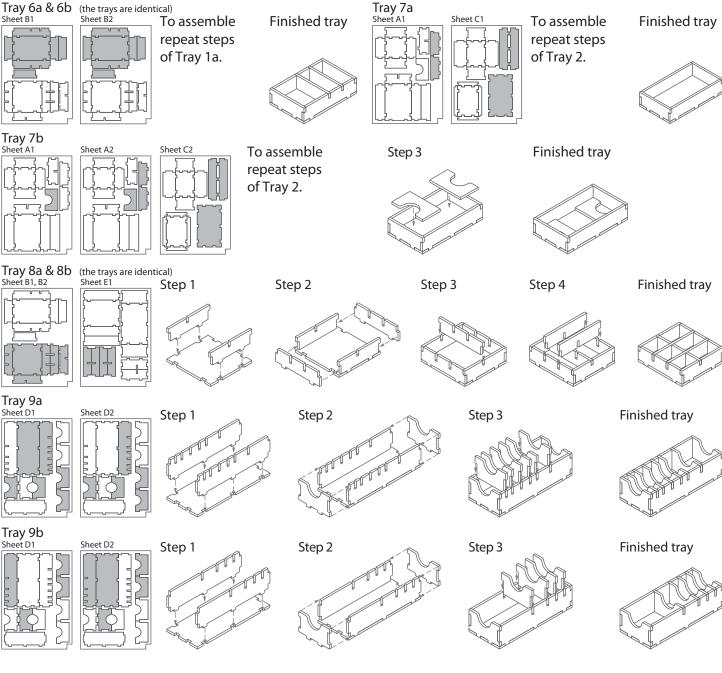

Tray 1b & 1c (the trays are similar to Tray 1a)

Tray 3a & 3b (the trays are identical)

To assemble repeat steps of Tray 2.

Tray 4a & 4b (the trays are identical)

To assemble repeat steps of Tray 2.

Tray 5a & 5b (the trays are identical)

To assemble repeat steps of Tray 2.

Tray 4a, b - Villains of Eriador and Dwellers in

Darkness minis Tray 5a, b - inspiration and depletion tokens

Tray 6a - darkness & difficult ground, search/ threat, terrain and fire pit tokens

Tray 6b - person, corruption, and web/rubble & bush/boulder tokens

Tray 7a - banners & wall/stream tokens

Tray 7b - hero cards

Tray 8a, b - hero minis

Tray 9a, b - small cards by type