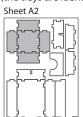

## **Assembly Instructions**

The package has 9 sheets, four identical to the other four and one different sheet.

After assembly the trays are put in three layers in the original game box.

Ordinary PVA glue is required when assembling each tray.

Tray 1b & 1c (the trays are similar to Tray 1a)

Tray 3a & 3b (the trays are identical)

To assemble repeat steps of Tray 2.

Tray 4a & 4b (the trays are identical)

To assemble repeat steps of Tray 2.

Tray 5a & 5b (the trays are identical)