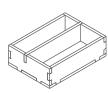

## **Assembly Instructions**

The package has 9 sheets, four identical to the other four and one different sheet.

After assembly the trays are put in three layers in the original game box.

Ordinary PVA glue is required when assembling each tray.