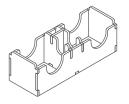

d.

After assembly the trays are put in three layers in the original game box.

Ordinary PVA glue is required when assembling each tray.

Please make sure you dry-assemble each tray correctly before gluing it together.

Please check www.foldedspace.net for general assembly tips.











Step 2



Step 3



Tray 1a & 1b (the trays are identical)











Finished tray



Tray 2a & 2b (the trays are identical)









Finished tray



Tray 3a & 3b (the trays are identical)











Tray 4





Step 1



Finished tray



#### FS-FWW insert compatible with Fallout: Wasteland Warfare®,

incl. space for over 310 sleeved large cards and 1,150 sleeved small cards, plus the Nuka-Cola Caps and the Extra Dice sets



Tray 5









Step 3

Step 4







Tray 6









Step 3



Step 4







#### FS-FWW



Please check www.foldedspace.net for photos of this insert in use.

### Tray legend:

Tray 1a - investigation and other tokens

Tray 1b - searchable and other tokens

Tray 2a, b - two sets of dice

Tray 3a, b - coloured range rulers

Tray 4 - nuka-cola caps

Tray 5 - small cards

Tray 6 - large cards, plus heroic, leader and

clunky small cards in central slot

Note: the two card trays can store over 310 sleeved large cards and 1,150 sleeved small cards. If your cards are not sleeved then there is space for 450 large cards and 1,800 small cards. The rule books and long black range rulers are placed on top of the trays.