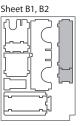

# **Assembly Instructions**

The package contains 6 sheets, three of them are identical to the other three.

The parts marked in sheets A2, B2 are to be discarded.

After assembly the trays are put in three layers in the original game box.