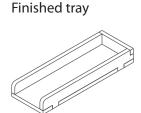

Step 3

Tray 1a & 1b (the trays are identical)

Finished tray

Tray 2a & 2b (the trays are identical)

Finished tray

Tray 3a & 3b (the trays are identical)

Tray 4

Step 1

Finished tray