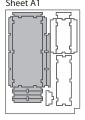

# **Assembly Instructions**

The package contains 6 sheets, three of them are identical to the other three.

The parts marked in sheets A2, B2 are to be discarded.

After assembly the trays are put in three layers in the original game box.

Ordinary PVA glue is required when assembling each tray.

Please make sure you dry-assemble each tray correctly before gluing it together.

Please check www.foldedspace.net for general assembly tips.

Step 2