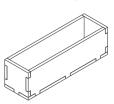

Step 3

Tray 1a & 1b (the trays are identical)

Finished tray

Tray 2a & 2b (the trays are identical)

Finished tray

Tray 3a & 3b (the trays are identical)

Tray 4

Step 1

Finished tray