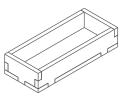

Step 3

Tray 1a & 1b (the trays are identical)

Finished tray

Tray 2a & 2b (the trays are identical)

Finished tray

Tray 3a & 3b (the trays are identical)

Tray 4

Step 1

Finished tray