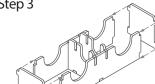

Step 3

Tray 1a & 1b (the trays are identical)

Finished tray

Tray 2a & 2b (the trays are identical)

Finished tray

Tray 3a & 3b (the trays are identical)

Tray 4

Step 1