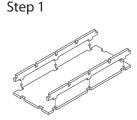

Ordinary PVA glue is required when assembling each tray.

Please make sure you dry-assemble each tray correctly before gluing it together.

Please check www.foldedspace.net for general assembly tips.

Step 2

Step 3

Tray 1a & 1b (the trays are identical)

Finished tray

Tray 2a & 2b (the trays are identical)

Finished tray

Tray 3a & 3b (the trays are identical)

Tray 4

Step 1