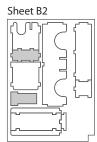

# **Assembly Instructions**

The package contains 6 sheets, three of them are identical to the other three.

The parts marked in sheets A2, B2 are to be discarded.

After assembly the trays are put in three layers in the original game box.

### Tray legend:

Tray 1a - investigation and other tokens

Tray 1b - searchable and other tokens

Tray 2a, b - two sets of dice

Tray 3a, b - coloured range rulers

Tray 4 - nuka-cola caps

Tray 5 - small cards

Tray 6 - large cards, plus heroic, leader and