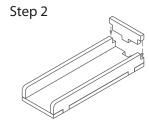

Ordinary PVA glue is required when assembling each tray.

Please make sure you dry-assemble each tray correctly before gluing it together.

Please check www.foldedspace.net for general assembly tips.

Step 2

Step 3

Tray 1a & 1b (the trays are identical)

Finished tray

Tray 2a & 2b (the trays are identical)

Finished tray

Tray 3a & 3b (the trays are identical)

Tray 4

Step 1