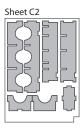

# **Assembly Instructions**

The package contains 6 sheets, three of them are identical to the other three.

The parts marked in sheets A2, B2 are to be discarded.

After assembly the trays are put in three layers in the original game box.