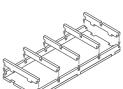

Step 3

Tray 1a & 1b (the trays are identical)

Finished tray

Tray 2a & 2b (the trays are identical)

Finished tray

Tray 3a & 3b (the trays are identical)

Tray 4

Step 1

Finished tray