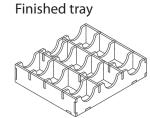

rked in sheets A2, B2 are to be discarded.

After assembly the trays are put in three layers in the original game box.

Ordinary PVA glue is required when assembling each tray.

Please make sure you dry-assemble each tray correctly before gluing it together.

Please check www.foldedspace.net for general assembly tips.











Step 2



Step 3



Tray 1a & 1b (the trays are identical)











Finished tray



Tray 2a & 2b (the trays are identical)









Finished tray



Tray 3a & 3b (the trays are identical)











Tray 4





Step 1



Finished tray



#### FS-FWW insert compatible with Fallout: Wasteland Warfare®,

incl. space for over 310 sleeved large cards and 1,150 sleeved small cards, plus the Nuka-Cola Caps and the Extra Dice sets



Tray 5









Step 3

Step 4







Tray 6









Step 3



Step 4







#### FS-FWW



Please check www.foldedspace.net for photos of this insert in use.

### Tray legend:

Tray 1a - investigation and other tokens

Tray 1b - searchable and other tokens

Tray 2a, b - two sets of dice

Tray 3a, b - coloured range rulers

Tray 4 - nuka-cola caps

Tray 5 - small cards

Tray 6 - large cards, plus heroic, leader and

clunky small cards in central slot

Note: the two card trays can store over 310 sleeved large cards and 1,150 sleeved small cards. If your cards are not sleeved then there is space for 450 large cards and 1,800 small cards. The rule books and long black range rulers are placed on top of the trays.