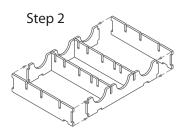

Ordinary PVA glue is required when assembling each tray.

Please make sure you dry-assemble each tray correctly before gluing it together.

Please check www.foldedspace.net for general assembly tips.

Step 2

Step 3

Tray 1a & 1b (the trays are identical)

Finished tray

Tray 2a & 2b (the trays are identical)

Finished tray

Tray 3a & 3b (the trays are identical)

Tray 4

Step 1