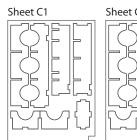

# **Assembly Instructions**

The package contains 6 sheets, three of them are identical to the other three.

The parts marked in sheets A2, B2 are to be discarded.

After assembly the trays are put in three layers in the original game box.

### Tray legend:

Tray 1a - investigation and other tokens

Tray 1b - searchable and other tokens

Tray 2a, b - two sets of dice

Tray 3a, b - coloured range rulers

Tray 4 - nuka-cola caps

Tray 5 - small cards

Tray 6 - large cards, plus heroic, leader and