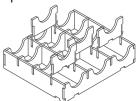

Step 3

Tray 1a & 1b (the trays are identical)

Finished tray

Tray 2a & 2b (the trays are identical)

Finished tray

Tray 3a & 3b (the trays are identical)

Tray 4

Step 1

Finished tray