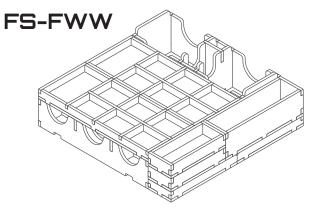

## **FS-FWW** insert compatible with Fallout: Wasteland Warfare®

incl. space for over 310 sleeved large cards and 1,150 sleeved small cards, plus the Nuka-Cola Caps and the Extra Dice sets

### Tray legend:

Tray 1a - investigation and other tokens

Tray 1b - searchable and other tokens

Tray 2a, b - two sets of dice

Tray 3a, b - coloured range rulers

Tray 4 - nuka-cola caps

Tray 5 - small cards

Tray 6 - large cards, plus heroic, leader and

clunky small cards in central slot

Note: the two card trays can store over 310 sleeved large cards and 1,150 sleeved small cards. If your cards are not sleeved then there is space for 450 large cards and 1,800 small cards. The rule books and long black range rulers are placed on top of the trays.