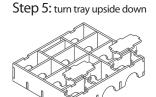

#### FS-FWW insert compatible with Fallout: Wasteland Warfare®,

incl. space for over 310 sleeved large cards and 1,150 sleeved small cards, plus the Nuka-Cola Caps and the Extra Dice sets

Tray 5

Step 3

Step 4