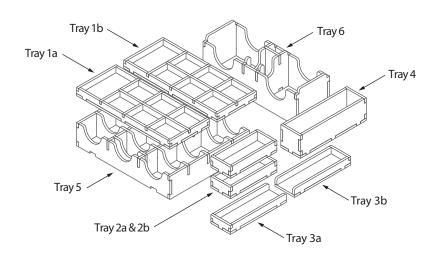

### Tray legend:

Tray 1a - investigation and other tokens

Tray 1b - searchable and other tokens

Tray 2a, b - two sets of dice

Tray 3a, b - coloured range rulers

Tray 4 - nuka-cola caps

Tray 5 - small cards

Tray 6 - large cards, plus heroic, leader and

clunky small cards in central slot

Note: the two card trays can store over 310 sleeved large cards and 1,150 sleeved small cards. If your cards are not sleeved then there is space for 450 large cards and 1,800 small cards. The rule books and long black range rulers are placed on top of the trays.