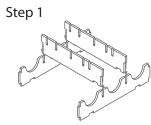

Ordinary PVA glue is required when assembling each tray.

Please make sure you dry-assemble each tray correctly before gluing it together.

Please check www.foldedspace.net for general assembly tips.

Step 2

Step 3

Tray 1a & 1b (the trays are identical)

Finished tray

Tray 2a & 2b (the trays are identical)

Finished tray

Tray 3a & 3b (the trays are identical)

Tray 4

Step 1