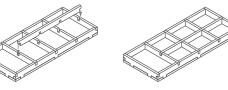

## **FS-FWW** insert compatible with Fallout: Wasteland Warfare®

incl. space for over 310 sleeved large cards and 1,150 sleeved small cards, plus the Nuka-Cola Caps and the Extra Dice sets

### Tray legend:

Tray 1a - investigation and other tokens

Tray 1b - searchable and other tokens

Tray 2a, b - two sets of dice

Tray 3a, b - coloured range rulers

Tray 4 - nuka-cola caps

Tray 5 - small cards

Tray 6 - large cards, plus heroic, leader and

clunky small cards in central slot

Note: the two card trays can store over 310 sleeved large cards and 1,150 sleeved small cards. If your cards are not sleeved then there is space for 450 large cards and 1,800 small cards. The rule books and long black range rulers are placed on top of the trays.