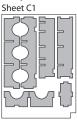

# **Assembly Instructions**

The package contains 6 sheets, three of them are identical to the other three.

The parts marked in sheets A2, B2 are to be discarded.

After assembly the trays are put in three layers in the original game box.