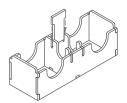

arded.

After assembly the trays are put in three layers in the original game box.

Ordinary PVA glue is required when assembling each tray.

Please make sure you dry-assemble each tray correctly before gluing it together.

Please check www.foldedspace.net for general assembly tips.











Step 2



Step 3



Tray 1a & 1b (the trays are identical)











Finished tray



Tray 2a & 2b (the trays are identical)









Finished tray



Tray 3a & 3b (the trays are identical)











Tray 4





Step 1



Finished tray



#### FS-FWW insert compatible with Fallout: Wasteland Warfare®,

incl. space for over 310 sleeved large cards and 1,150 sleeved small cards, plus the Nuka-Cola Caps and the Extra Dice sets



Tray 5









Step 3

Step 4







Tray 6









Step 3



Step 4







#### FS-FWW



Please check www.foldedspace.net for photos of this insert in use.

### Tray legend:

Tray 1a - investigation and other tokens

Tray 1b - searchable and other tokens

Tray 2a, b - two sets of dice

Tray 3a, b - coloured range rulers

Tray 4 - nuka-cola caps

Tray 5 - small cards

Tray 6 - large cards, plus heroic, leader and

clunky small cards in central slot

Note: the two card trays can store over 310 sleeved large cards and 1,150 sleeved small cards. If your cards are not sleeved then there is space for 450 large cards and 1,800 small cards. The rule books and long black range rulers are placed on top of the trays.