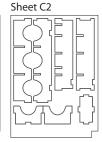

# **Assembly Instructions**

The package contains 6 sheets, three of them are identical to the other three.

The parts marked in sheets A2, B2 are to be discarded.

After assembly the trays are put in three layers in the original game box.

### Tray legend:

Tray 1a - investigation and other tokens

Tray 1b - searchable and other tokens

Tray 2a, b - two sets of dice

Tray 3a, b - coloured range rulers

Tray 4 - nuka-cola caps

Tray 5 - small cards

Tray 6 - large cards, plus heroic, leader and