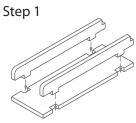

Ordinary PVA glue is required when assembling each tray.

Please make sure you dry-assemble each tray correctly before gluing it together.

Please check www.foldedspace.net for general assembly tips.

Step 2

Step 3

Tray 1a & 1b (the trays are identical)

Finished tray

Tray 2a & 2b (the trays are identical)

Finished tray

Tray 3a & 3b (the trays are identical)

Tray 4

Step 1