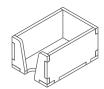

Tray 1a & 1b (the trays are identical)

Finished tray

Tray 2a, 2b, 2c & 2d (the trays are identical)

Step 2

Tray 3

To assemble repeat steps of Tray 2.

Finished tray

To assemble repeat steps of Tray 2.