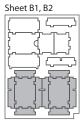

### **Assembly Instructions**

The package contains 5 sheets, two identical to the other two and one different sheet.

The part marked in sheet B2 is to be discarded.

After assembly the trays are put in two layers in the original game box.