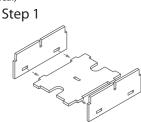

Tray 1a & 1b (the trays are identical)

Finished tray

Tray 2a, 2b, 2c & 2d (the trays are identical)

Step 2

Tray 3

To assemble repeat steps of Tray 2.

Finished tray

To assemble repeat steps of Tray 2.