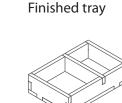

Tray 1a & 1b (the trays are identical)

Finished tray

Tray 2a, 2b, 2c & 2d (the trays are identical)

Step 2

Tray 3

To assemble repeat steps of Tray 2.

Finished tray

To assemble repeat steps of Tray 2.