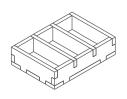

Tray 1a & 1b (the trays are identical)

Finished tray

Tray 2a, 2b, 2c & 2d (the trays are identical)

Step 2

Tray 3

To assemble repeat steps of Tray 2.

Finished tray

To assemble repeat steps of Tray 2.