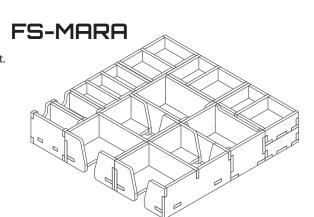

## **FS-MARA** insert compatible with Maracaibo®,

incl. the La Armada® expansion

### FS-MARA insert compatible with Maracaibo®,

incl. the La Armada® expansion

#### Tray legend:

Tray 1a - type A cards, and other cards

Tray 1b - type B cards

Tray 2a, b, c, d - player pieces, including brown

discs for each player

Tray 3, 4 - doubloons

Tray 5 - ownership marker cubes

Tray 6 - synergy tokens and city tiles

Tray 7a - story cards

Tray 7b - legacy tiles

Tray 8a - quest tiles

Tray 8b - combat tokens