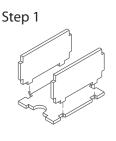

Tray 1a & 1b (the trays are identical)

Finished tray

Tray 2a, 2b, 2c & 2d (the trays are identical)

Step 2

Tray 3

To assemble repeat steps of Tray 2.

Finished tray

To assemble repeat steps of Tray 2.