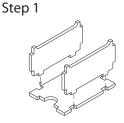

Tray 1a & 1b (the trays are identical)

Finished tray

Tray 2a, 2b, 2c & 2d (the trays are identical)

Step 2

Tray 3

To assemble repeat steps of Tray 2.

Finished tray

To assemble repeat steps of Tray 2.