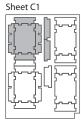

### **Assembly Instructions**

The package contains 5 sheets, two identical to the other two and one different sheet.

The part marked in sheet B2 is to be discarded.

After assembly the trays are put in two layers in the original game box.