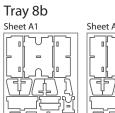

Tray 6 - synergy tokens and city tiles

Tray 7a - story cards

Tray 7b - legacy tiles

Tray 8a - quest tiles

Tray 8b - combat tokens