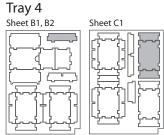

### **Assembly Instructions**

The package contains 5 sheets, two identical to the other two and one different sheet.

The part marked in sheet B2 is to be discarded.

After assembly the trays are put in two layers in the original game box.

Tray 1a & 1b (the trays are identical)

Finished tray

Tray 2a, 2b, 2c & 2d (the trays are identical)

Step 2

Tray 3

To assemble repeat steps of Tray 2.

Finished tray

To assemble repeat steps of Tray 2.

Tray 5

To assemble repeat steps of Tray 2.

Finished tray

Tray 6

To assemble repeat steps of Tray 2.

Finished tray