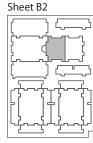

### **Assembly Instructions**

The package contains 5 sheets, two identical to the other two and one different sheet.

The part marked in sheet B2 is to be discarded.

After assembly the trays are put in two layers in the original game box.