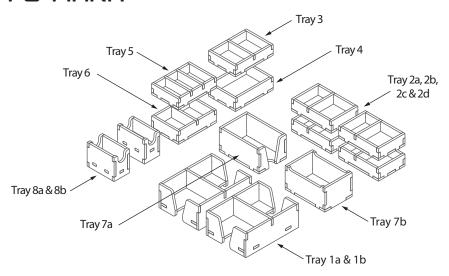

Tray 1a & 1b (the trays are identical)

Finished tray

Tray 2a, 2b, 2c & 2d (the trays are identical)

Step 2

Tray 3

To assemble repeat steps of Tray 2.

Finished tray

To assemble repeat steps of Tray 2.

Tray 5

To assemble repeat steps of Tray 2.

Finished tray

Tray 6

To assemble repeat steps of Tray 2.

Finished tray

# Folded Space

Tray 7a

Step 2

Finished tray

Tray 7b

Finished tray

Finished tray

Tray 8a

#### Tray legend:

Tray 1a - type A cards, and other cards

Tray 1b - type B cards

Tray 2a, b, c, d - player pieces, including brown

discs for each player

Tray 3, 4 - doubloons

Tray 5 - ownership marker cubes

Tray 6 - synergy tokens and city tiles

Tray 7a - story cards

Tray 7b - legacy tiles

Tray 8a - quest tiles

Tray 8b - combat tokens