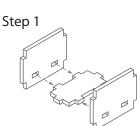

Tray 1a & 1b (the trays are identical)

Finished tray

Tray 2a, 2b, 2c & 2d (the trays are identical)

Step 2

Tray 3

To assemble repeat steps of Tray 2.

Finished tray

To assemble repeat steps of Tray 2.