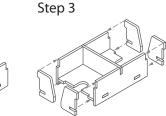

Tray 1a & 1b (the trays are identical)

Finished tray

Tray 2a, 2b, 2c & 2d (the trays are identical)

Step 2

Tray 3

To assemble repeat steps of Tray 2.

Finished tray

To assemble repeat steps of Tray 2.