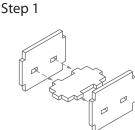

Tray 1a & 1b (the trays are identical)

Finished tray

Tray 2a, 2b, 2c & 2d (the trays are identical)

Step 2

Tray 3

To assemble repeat steps of Tray 2.

Finished tray

To assemble repeat steps of Tray 2.