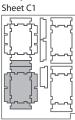

Tray 1a & 1b (the trays are identical)

Finished tray

Tray 2a, 2b, 2c & 2d (the trays are identical)

Step 2

Tray 3

To assemble repeat steps of Tray 2.

Finished tray

To assemble repeat steps of Tray 2.