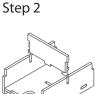

Tray 1a & 1b (the trays are identical)

Finished tray

Tray 2a, 2b, 2c & 2d (the trays are identical)

Step 2

Tray 3

To assemble repeat steps of Tray 2.

Finished tray

To assemble repeat steps of Tray 2.