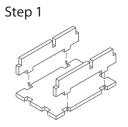

Tray 1a & 1b (the trays are identical)

Finished tray

Tray 2a, 2b, 2c & 2d (the trays are identical)

Step 2

Tray 3

To assemble repeat steps of Tray 2.

Finished tray

To assemble repeat steps of Tray 2.