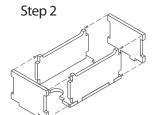

Tray 1a & 1b (the trays are identical)

Finished tray

Tray 2a, 2b, 2c & 2d (the trays are identical)

Step 2

Tray 3

To assemble repeat steps of Tray 2.

Finished tray

To assemble repeat steps of Tray 2.