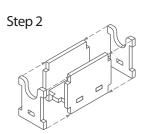

Tray 1a & 1b (the trays are identical)

Finished tray

Tray 2a, 2b, 2c & 2d (the trays are identical)

Step 2

Tray 3

To assemble repeat steps of Tray 2.

Finished tray

To assemble repeat steps of Tray 2.