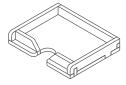

make sure you dry-assemble each tray correctly before gluing it together. Please check www.foldedspace.net for general assembly tips.

Note: two build-variants for Tray 5 depending on whether you have miniatures or not.







#### Tray 1a, 1b, 1c, 1d, 1e, 1f, 1g & 1h (the trays are identical) Sheet A2

Step 1

Step 1









Sheet B2





Tray 3a & 3b (the trays are identical)



Step 2





Step 2

Step 2

**Finished tray** 



**Finished tray** 



**Finished tray** 





### FS-DUNE insert compatible with Dune®,

**Folded Space** 

including the Ixians & Tleilaxu® expansion

#### Tray 4a





#### Tray 4b

Sheet B1

C

Sheet B1

3



Tray 5 variant 1 - no miniatures

Sheet B2

ζ

Tray 5 variant 2 - with space for miniatures

Sheet B2

J



Step 1

Step 1



Step 2



Step 2

Step 2



Finished tray

#### Finished tray



Finished tray



Finished tray



## FS-DUNE



Please check www.foldedspace.net for photos of this insert in use.

### Tray legend:

Tray 1a, b, c, d, e, f, g, h - faction pieces Tray 2a, b - spice tokens Tray 3a - traitor cards Tray 3b - treachery cards Tray 4a - spice cards Tray 4b - other cards Tray 5 - other game tokens

Note: if your game has no miniatures, use Tray 5 variant 1. If your game version does include miniatures, you will need the full height of Tray 5, so assemble variant 2 and add to the insert in the same position in the layout.