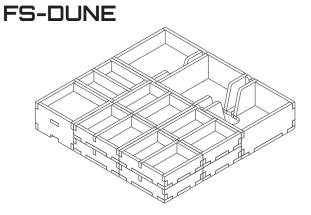

# **FS-DUNE** insert compatible with Dune®,

including the Ixians & Tleilaxu® expansion

### FS-DUNE insert compatible with Dune®,

**Folded Space** 

including the Ixians & Tleilaxu® expansion

## FS-DUNE

Please check www.foldedspace.net for photos of this insert in use.

### Tray legend:

Tray 1a, b, c, d, e, f, g, h - faction pieces Tray 2a, b - spice tokens Tray 3a - traitor cards Tray 3b - treachery cards Tray 4a - spice cards Tray 4b - other cards Tray 5 - other game tokens