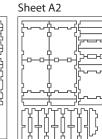

## **Assembly Instructions**

The package contains 4 sheets, two of them are identical to the other two. The parts marked in sheet B2 are to be discarded. After assembly the trays are put in two layers in the original game box. Ordinary PVA glue is required when assembling each tray. Please make sure you dry-assemble each tray correctly before gluing it together. Please check www.foldedspace.net for general assembly tips.

#### Tray 1a, 1b, 1c, 1d, 1e, 1f, 1g & 1h (the trays are identical) Sheet A2

Step 1

Step 1

Sheet B2

Tray 3a & 3b (the trays are identical)

Step 2

Step 2

Step 2