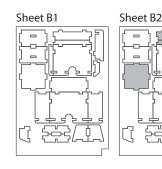

## **Assembly Instructions**

The package contains 4 sheets, two of them are identical to the other two. The parts marked in sheet B2 are to be discarded. After assembly the trays are put in two layers in the original game box. Ordinary PVA glue is required when assembling each tray. Please make sure you dry-assemble each tray correctly before gluing it together. Please check www.foldedspace.net for general assembly tips.

#### Tray 4a

#### Tray 4b

Sheet B1

C

Sheet B1

3

Tray 5 variant 1 - no miniatures

Sheet B2

ζ