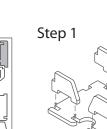

#### Tray 1a, 1b, 1c, 1d, 1e, 1f, 1g & 1h (the trays are identical) Sheet A2

Step 1

Step 1

Sheet B2

Tray 3a & 3b (the trays are identical)

Step 2

Step 2

Step 2