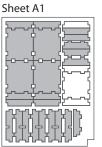

## **Assembly Instructions**

The package contains 4 sheets, two of them are identical to the other two. The parts marked in sheet B2 are to be discarded. After assembly the trays are put in two layers in the original game box. Ordinary PVA glue is required when assembling each tray. Please make sure you dry-assemble each tray correctly before gluing it together. Please check www.foldedspace.net for general assembly tips.

#### Tray 1a, 1b, 1c, 1d, 1e, 1f, 1g & 1h (the trays are identical) Sheet A2

Step 1

Step 1

Sheet B2

Tray 3a & 3b (the trays are identical)

Step 2

Step 2

Step 2