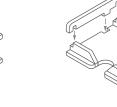

#### Tray 1a, 1b, 1c, 1d, 1e, 1f, 1g & 1h (the trays are identical) Sheet A2

Step 1

Step 1

Sheet B2

Tray 3a & 3b (the trays are identical)

Step 2

Step 2

Step 2