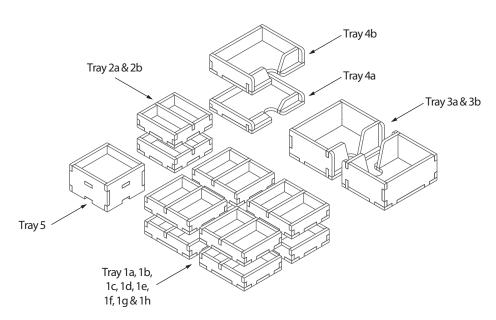

### Tray legend:

Tray 1a, b, c, d, e, f, g, h - faction pieces Tray 2a, b - spice tokens Tray 3a - traitor cards Tray 3b - treachery cards Tray 4a - spice cards Tray 4b - other cards Tray 5 - other game tokens