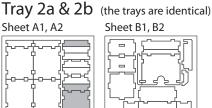

## **Assembly Instructions**

The package contains 4 sheets, two of them are identical to the other two. The parts marked in sheet B2 are to be discarded. After assembly the trays are put in two layers in the original game box. Ordinary PVA glue is required when assembling each tray. Please make sure you dry-assemble each tray correctly before gluing it together. Please check www.foldedspace.net for general assembly tips.

### Tray legend:

Tray 1a, b, c, d, e, f, g, h - faction pieces Tray 2a, b - spice tokens Tray 3a - traitor cards Tray 3b - treachery cards Tray 4a - spice cards Tray 4b - other cards Tray 5 - other game tokens