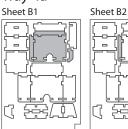

## **Assembly Instructions**

The package contains 4 sheets, two of them are identical to the other two. The parts marked in sheet B2 are to be discarded. After assembly the trays are put in two layers in the original game box. Ordinary PVA glue is required when assembling each tray. Please make sure you dry-assemble each tray correctly before gluing it together. Please check www.foldedspace.net for general assembly tips.

#### Tray 1a, 1b, 1c, 1d, 1e, 1f, 1g & 1h (the trays are identical) Sheet A2

Step 1

Step 1

Sheet B2

Tray 3a & 3b (the trays are identical)

Step 2

Step 2

Step 2