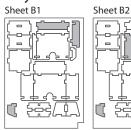

## **Assembly Instructions**

The package contains 4 sheets, two of them are identical to the other two. The parts marked in sheet B2 are to be discarded. After assembly the trays are put in two layers in the original game box. Ordinary PVA glue is required when assembling each tray. Please make sure you dry-assemble each tray correctly before gluing it together. Please check www.foldedspace.net for general assembly tips.

#### Tray 4b

Sheet B1

C

Sheet B1

3

Tray 5 variant 1 - no miniatures

Sheet B2

ζ