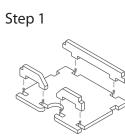

#### Tray 1a, 1b, 1c, 1d, 1e, 1f, 1g & 1h (the trays are identical) Sheet A2

Step 1

Step 1

Sheet B2

Tray 3a & 3b (the trays are identical)

Step 2

Step 2

Step 2