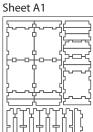

## **Assembly Instructions**

The package contains 4 sheets, two of them are identical to the other two. The parts marked in sheet B2 are to be discarded. After assembly the trays are put in two layers in the original game box. Ordinary PVA glue is required when assembling each tray. Please make sure you dry-assemble each tray correctly before gluing it together. Please check www.foldedspace.net for general assembly tips.

#### Tray 1a, 1b, 1c, 1d, 1e, 1f, 1g & 1h (the trays are identical) Sheet A2

Step 1

Step 1

Sheet B2

Tray 3a & 3b (the trays are identical)

Step 2

Step 2

Step 2