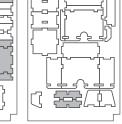

#### Tray 1a, 1b, 1c, 1d, 1e, 1f, 1g & 1h (the trays are identical) Sheet A2

Step 1

Step 1

Sheet B2

Tray 3a & 3b (the trays are identical)

Step 2

Step 2

Step 2

**Finished tray** 

**Finished tray** 

**Finished tray** 