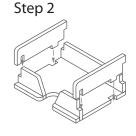

#### Tray 1a, 1b, 1c, 1d, 1e, 1f, 1g & 1h (the trays are identical) Sheet A2

Step 1

Step 1

Sheet B2

Tray 3a & 3b (the trays are identical)

Step 2

Step 2

Step 2