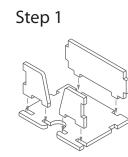

#### Tray 1a, 1b, 1c, 1d, 1e, 1f, 1g & 1h (the trays are identical) Sheet A2

Step 1

Step 1

Sheet B2

Tray 3a & 3b (the trays are identical)

Step 2

Step 2

Step 2