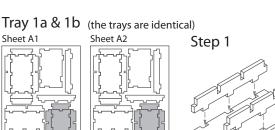

### Step 3

Sheet A1, A2

Step 1

Step 2

Finished tray

Finished tray

Finished tray

Tray 4a & 4b (the trays are identical) Sheet A2