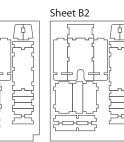

Sheet A2

Tray 2a, 2b, 2c & 2d (the trays are identical)

Sheet B1, B2

**FS-CLKSP** 