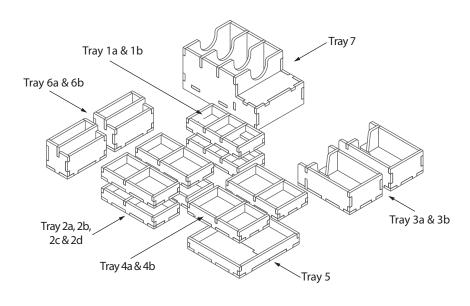

### Tray legend:

Tray 1a - power crystals, market items, and artifact tokens Tray 1b - boss cubes, blockade and escape pod tokens Tray 2a, b, c, d - player pieces Tray 3a - starting deck cards Tray 3b - reserve cards Tray 4a - minor and major secret tokens Tray 4b - credit tokens Tray 4b - credit tokens Tray 5 - scheme cards and boss markers Tray 6a, b - filler trays to hold boards in place Tray 7 - adventure deck cards