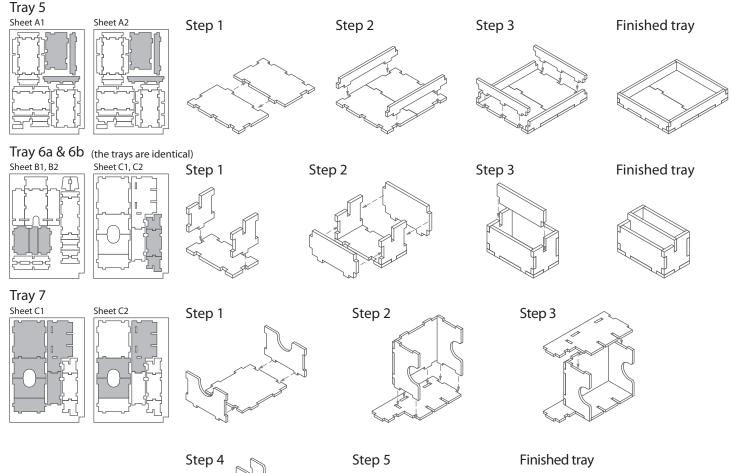

### Tray legend:

Tray 1a - power crystals, market items, and artifact tokens Tray 1b - boss cubes, blockade and escape pod tokens Tray 2a, b, c, d - player pieces Tray 3a - starting deck cards Tray 3b - reserve cards Tray 4a - minor and major secret tokens Tray 4b - credit tokens Tray 4b - credit tokens Tray 5 - scheme cards and boss markers Tray 6a, b - filler trays to hold boards in place Tray 7 - adventure deck cards