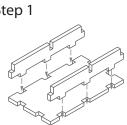

th Clank! In! Space!® incl. the Cyber Station 11<sup>®</sup> and Apocalypse<sup>®</sup> expansions

# Assembly Instructions

The package contains 6 sheets, three of them are identical to the other three.

The parts marked in sheet C2 are to be discarded.

After assembly the trays are put in two layers in the original game box.

Ordinary PVA glue is required when assembling each tray.

Please make sure you dry-assemble each tray correctly before gluing it together.

Sheet B1

Please check www.foldedspace.net for general assembly tips.



Sheet A2

Tray 2a, 2b, 2c & 2d (the trays are identical)

Sheet B1, B2







**FS-CLKSP** 



### Step 3





Sheet A1, A2



Step 1



Step 2





Finished tray



Finished tray



Finished tray







Tray 4a & 4b (the trays are identical) Sheet A2







Step 2











Step 2





### FS-CLKSP insert compatible with Clank! In! Space!®

incl. the Cyber Station 11° and Apocalypse° expansions

# **Folded** Space









FS-CLKSP



Please check www.foldedspace.net for photos of this insert in use.

### Tray legend:

Tray 1a - power crystals, market items, and artifact tokens Tray 1b - boss cubes, blockade and escape pod tokens Tray 2a, b, c, d - player pieces Tray 3a - starting deck cards Tray 3b - reserve cards Tray 4a - minor and major secret tokens Tray 4b - credit tokens Tray 4b - credit tokens Tray 5 - scheme cards and boss markers Tray 6a, b - filler trays to hold boards in place Tray 7 - adventure deck cards

Note: this game has many varied boards, please check www.foldedspace.net to see how best to place them in the box.