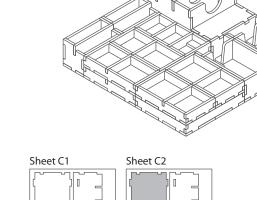

# Assembly Instructions

The package contains 6 sheets, three of them are identical to the other three.

The parts marked in sheet C2 are to be discarded.

After assembly the trays are put in two layers in the original game box.