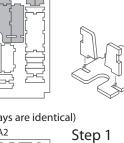

Sheet A2

Tray 2a, 2b, 2c & 2d (the trays are identical)

Sheet B1, B2

**FS-CLKSP** 

### Step 3

Sheet A1, A2

Step 1

Step 2

Finished tray

Finished tray

Finished tray

Tray 4a & 4b (the trays are identical) Sheet A2