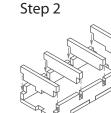

## **FS-CLKSP** insert compatible with Clank! In! Space!® incl. the Cyber Station 11<sup>®</sup> and Apocalypse<sup>®</sup> expansions

# Assembly Instructions

The package contains 6 sheets, three of them are identical to the other three.

The parts marked in sheet C2 are to be discarded.

After assembly the trays are put in two layers in the original game box.

Ordinary PVA glue is required when assembling each tray.

Please make sure you dry-assemble each tray correctly before gluing it together.

Sheet B1

Please check www.foldedspace.net for general assembly tips.



Sheet A2

Tray 2a, 2b, 2c & 2d (the trays are identical)

Sheet B1, B2







**FS-CLKSP** 



### Step 3





Sheet A1, A2



Step 1



Step 2





Finished tray



Finished tray



Finished tray







Tray 4a & 4b (the trays are identical) Sheet A2







Step 2











Step 2





### FS-CLKSP insert compatible with Clank! In! Space!®

incl. the Cyber Station 11° and Apocalypse° expansions

# **Folded** Space









FS-CLKSP



Please check www.foldedspace.net for photos of this insert in use.

### Tray legend:

Tray 1a - power crystals, market items, and artifact tokens Tray 1b - boss cubes, blockade and escape pod tokens Tray 2a, b, c, d - player pieces Tray 3a - starting deck cards Tray 3b - reserve cards Tray 4a - minor and major secret tokens Tray 4b - credit tokens Tray 4b - credit tokens Tray 5 - scheme cards and boss markers Tray 6a, b - filler trays to hold boards in place Tray 7 - adventure deck cards