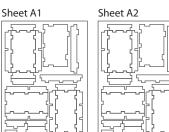

Sheet A2

Tray 2a, 2b, 2c & 2d (the trays are identical)

Sheet B1, B2

**FS-CLKSP** 

### Step 3

Sheet A1, A2

Step 1

Step 2

Finished tray

Finished tray

Finished tray

Tray 4a & 4b (the trays are identical) Sheet A2