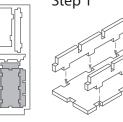

### Step 3

Sheet A1, A2

Step 1

Step 2

Finished tray

Finished tray

Finished tray

Tray 4a & 4b (the trays are identical) Sheet A2