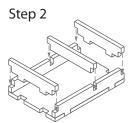

Tray 1a & 1b (the trays are identical)

Tray 2

Step 2

Finished tray

Tray 3a, 3b, 3c, 3d, 3e & 3f

(the trays are identical)

Finished tray To assemble repeat steps of Tray 2.

Tray 4a, b (2nd tray is optional, and not needed for the insert)