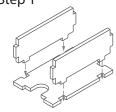

Ordinary PVA glue is required when assembling each tray.

Please make sure you dry-assemble each tray correctly before gluing it together.

Please check www.foldedspace.net for general assembly tips.

FS-LOR

Tray 1a & 1b (the trays are identical)

Tray 2

Step 2

Finished tray

Tray 3a, 3b, 3c, 3d, 3e & 3f

(the trays are identical)

Finished tray To assemble repeat steps of Tray 2.

Tray 4a, b (2nd tray is optional, and not needed for the insert)