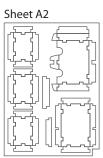

## **Assembly Instructions**

The package contains 4 sheets, two of them are identical to the other two.

The parts marked in sheet B2 are to be discarded.

After assembly the trays are put in two layers in the original game box.

Tray 1a & 1b (the trays are identical)

Tray 2

Step 2

Finished tray

Tray 3a, 3b, 3c, 3d, 3e & 3f

(the trays are identical)

Finished tray To assemble repeat steps of Tray 2.

Tray 4a, b (2nd tray is optional, and not needed for the insert)

#### Tray legend:

Tray 1a - wood and stone

Tray 1b - large resources and other tokens

Tray 2 - servant meeples

Tray 3a, b, c, d, e, f - player pieces

Tray 4a - coins

Tray 4b - tray not needed

Tray 5 - leader cards