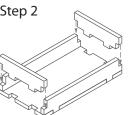

Tray 1a & 1b (the trays are identical)

Tray 2

Step 2

Finished tray

Tray 3a, 3b, 3c, 3d, 3e & 3f

(the trays are identical)

Finished tray To assemble repeat steps of Tray 2.

Tray 4a, b (2nd tray is optional, and not needed for the insert)