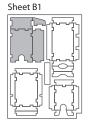

## **Assembly Instructions**

The package contains 4 sheets, two of them are identical to the other two.

The parts marked in sheet B2 are to be discarded.

After assembly the trays are put in two layers in the original game box.