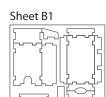

## **Assembly Instructions**

The package contains 4 sheets, two of them are identical to the other two.

The parts marked in sheet B2 are to be discarded.

After assembly the trays are put in two layers in the original game box.

Tray 1a & 1b (the trays are identical)

Tray 2

Step 2

Finished tray

Tray 3a, 3b, 3c, 3d, 3e & 3f

(the trays are identical)

Finished tray To assemble repeat steps of Tray 2.

Tray 4a, b (2nd tray is optional, and not needed for the insert)

#### Tray legend:

Tray 1a - wood and stone

Tray 1b - large resources and other tokens

Tray 2 - servant meeples

Tray 3a, b, c, d, e, f - player pieces

Tray 4a - coins

Tray 4b - tray not needed

Tray 5 - leader cards