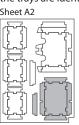

## **Assembly Instructions**

The package contains 4 sheets, two of them are identical to the other two.

The parts marked in sheet B2 are to be discarded.

After assembly the trays are put in two layers in the original game box.