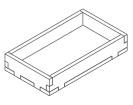

Tray 1a & 1b (the trays are identical)

Tray 2

Step 2

Finished tray

Tray 3a, 3b, 3c, 3d, 3e & 3f

(the trays are identical)

Finished tray To assemble repeat steps of Tray 2.

Tray 4a, b (2nd tray is optional, and not needed for the insert)