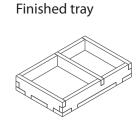

Tray 1a & 1b (the trays are identical)

Tray 2

Step 2

Finished tray

Tray 3a, 3b, 3c, 3d, 3e & 3f

(the trays are identical)

Finished tray To assemble repeat steps of Tray 2.

Tray 4a, b (2nd tray is optional, and not needed for the insert)

Tray 5

Step 1

Finished tray