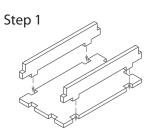

## **FS-LOR** insert

# compatible with Lorenzo il Magnifico®

incl. the Houses of Renaissance® expansion

## **Assembly Instructions**

The package contains 4 sheets, two of them are identical to the other two.

The parts marked in sheet B2 are to be discarded.

After assembly the trays are put in two layers in the original game box.

Ordinary PVA glue is required when assembling each tray.

Please make sure you dry-assemble each tray correctly before gluing it together.

Please check www.foldedspace.net for general assembly tips.



FS-LOR









Tray 1a & 1b (the trays are identical)











Tray 2







Step 2



Finished tray



Tray 3a, 3b, 3c, 3d, 3e & 3f





(the trays are identical)

Finished tray To assemble repeat steps of Tray 2.



Tray 4a, b (2nd tray is optional, and not needed for the insert)







Tray 5





Step 1





Finished tray



## FS-LOR insert compatible with Lorenzo il Magnifico®

incl. the Houses of Renaissance® expansion





### FS-LOR



Please check www.foldedspace.net for photos of this insert in use.

#### Tray legend:

Tray 1a - wood and stone

Tray 1b - large resources and other tokens

Tray 2 - servant meeples

Tray 3a, b, c, d, e, f - player pieces

Tray 4a - coins

Tray 4b - tray not needed

Tray 5 - leader cards

Tray 6 - excommunication tiles

Tray 7a, b -development cards

Tray 8a, b - special development cards

Note: This insert has one spare t