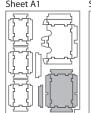

## **Assembly Instructions**

The package contains 4 sheets, two of them are identical to the other two.

The parts marked in sheet B2 are to be discarded.

After assembly the trays are put in two layers in the original game box.