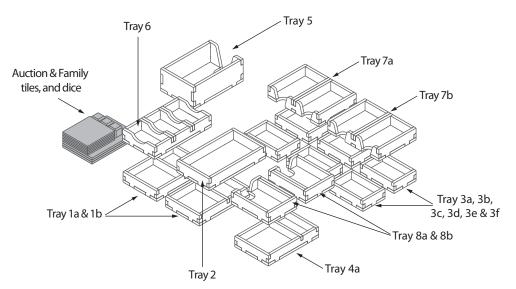

#### Tray legend:

Tray 1a - wood and stone

Tray 1b - large resources and other tokens

Tray 2 - servant meeples

Tray 3a, b, c, d, e, f - player pieces

Tray 4a - coins

Tray 4b - tray not needed

Tray 5 - leader cards

Tray 6 - excommunication tiles

Tray 7a, b -development cards

Tray 8a, b - special development cards

Note: This insert has one spare tray (4b) which is not needed for this game. The tray can still be assembled and used elsewhere.