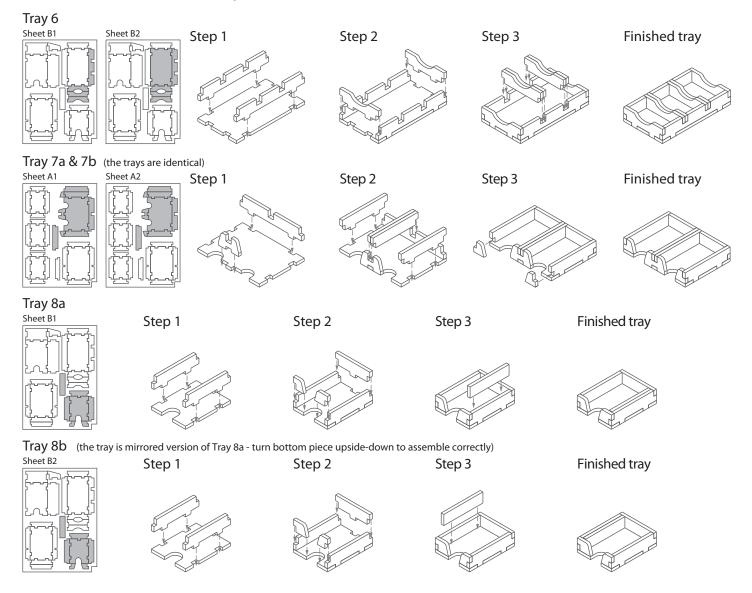

## **Assembly Instructions**

The package contains 4 sheets, two of them are identical to the other two.

The parts marked in sheet B2 are to be discarded.

After assembly the trays are put in two layers in the original game box.

Ordinary PVA glue is required when assembling each tray.

Please make sure you dry-assemble each tray correctly before gluing it together.

Please check www.foldedspace.net for general assembly tips.

FS-LOR

Tray 1a & 1b (the trays are identical)

Tray 2

Step 2

Finished tray

Tray 3a, 3b, 3c, 3d, 3e & 3f

(the trays are identical)

Finished tray To assemble repeat steps of Tray 2.

Tray 4a, b (2nd tray is optional, and not needed for the insert)