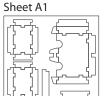

## **Assembly Instructions**

The package contains 4 sheets, two of them are identical to the other two.

The parts marked in sheet B2 are to be discarded.

After assembly the trays are put in two layers in the original game box.

Tray 1a & 1b (the trays are identical)

Tray 2

Step 2

Finished tray

Tray 3a, 3b, 3c, 3d, 3e & 3f

(the trays are identical)

Finished tray To assemble repeat steps of Tray 2.

Tray 4a, b (2nd tray is optional, and not needed for the insert)

#### Tray legend:

Tray 1a - wood and stone

Tray 1b - large resources and other tokens

Tray 2 - servant meeples

Tray 3a, b, c, d, e, f - player pieces

Tray 4a - coins

Tray 4b - tray not needed

Tray 5 - leader cards