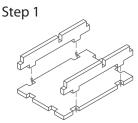

## **FS-LOR** insert

# compatible with Lorenzo il Magnifico®

incl. the Houses of Renaissance® expansion

## **Assembly Instructions**

The package contains 4 sheets, two of them are identical to the other two.

The parts marked in sheet B2 are to be discarded.

After assembly the trays are put in two layers in the original game box.

Ordinary PVA glue is required when assembling each tray.

Please make sure you dry-assemble each tray correctly before gluing it together.

Please check www.foldedspace.net for general assembly tips.



FS-LOR









Tray 1a & 1b (the trays are identical)











Tray 2







Step 2



Finished tray



Tray 3a, 3b, 3c, 3d, 3e & 3f





(the trays are identical)

Finished tray To assemble repeat steps of Tray 2.



Tray 4a, b (2nd tray is optional, and not needed for the insert)







Tray 5





Step 1





Finished tray



## FS-LOR insert compatible with Lorenzo il Magnifico®

incl. the Houses of Renaissance® expansion





### FS-LOR



Please check www.foldedspace.net for photos of this insert in use.

#### Tray legend:

Tray 1a - wood and stone

Tray 1b - large resources and other tokens

Tray 2 - servant meeples

Tray 3a, b, c, d, e, f - player pieces

Tray 4a - coins

Tray 4b - tray not needed

Tray 5 - leader cards

Tray 6 - excommunication tiles

Tray 7a, b -development cards

Tray 8a, b - special development cards

Note: This inse