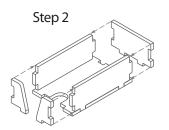

Tray 1a & 1b (the trays are identical)

Tray 2

Step 2

Finished tray

Tray 3a, 3b, 3c, 3d, 3e & 3f

(the trays are identical)

Finished tray To assemble repeat steps of Tray 2.

Tray 4a, b (2nd tray is optional, and not needed for the insert)

Tray 5

Step 1

Finished tray