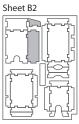

## **Assembly Instructions**

The package contains 4 sheets, two of them are identical to the other two.

The parts marked in sheet B2 are to be discarded.

After assembly the trays are put in two layers in the original game box.