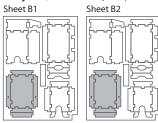

## **Assembly Instructions**

The package contains 4 sheets, two of them are identical to the other two.

The parts marked in sheet B2 are to be discarded.

After assembly the trays are put in two layers in the original game box.