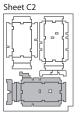

## **Assembly Instructions**

The package contains 9 sheets, four identical to the other four and one different sheet.

After assembly the trays are put in three layers in the original game box.

Ordinary PVA glue is required when assembling each tray.

### Tray legend:

- Tray 1 ability, solo, and other cards
- Tray 2 mission, event and title cards
- Tray 3a cargo cubes
- Tray 3b player pieces and other tokens
- Tray 4a, b blaster & missile outfits
- Tray 5a, b shield & engine outfits
- Tray 6 mod tiles
- Tray 7a ship miniatures
- Tray 7b filler tray, placed inverted in box
- Tray 8 cargo/armour outfits
- Tray 9a, b damage markers
- Tray 9c relic, outlaw & event tokens
- Tray 9d dice and orange 3,000 credit tokens
- Tray 10 flight stands
- Tray 11a exploration tokens
- Tray 11 b credit tokens