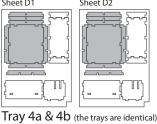

## **Assembly Instructions**

The package contains 9 sheets, four identical to the other four and one different sheet.

After assembly the trays are put in three layers in the original game box.

Ordinary PVA glue is required when assembling each tray.

### Tray legend:

- Tray 1 ability, solo, and other cards
- Tray 2 mission, event and title cards
- Tray 3a cargo cubes
- Tray 3b player pieces and other tokens
- Tray 4a, b blaster & missile outfits
- Tray 5a, b shield & engine outfits
- Tray 6 mod tiles
- Tray 7a ship miniatures
- Tray 7b filler tray, placed inverted in box
- Tray 8 cargo/armour outfits
- Tray 9a, b damage markers
- Tray 9c relic, outlaw & event tokens
- Tray 9d dice and orange 3,000 credit tokens
- Tray 10 flight stands
- Tray 11a exploration tokens
- Tray 11 b credit tokens