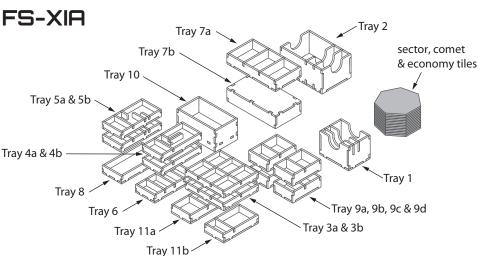

### Tray legend:

- Tray 1 ability, solo, and other cards
- Tray 2 mission, event and title cards
- Tray 3a cargo cubes
- Tray 3b player pieces and other tokens
- Tray 4a, b blaster & missile outfits
- Tray 5a, b shield & engine outfits
- Tray 6 mod tiles
- Tray 7a ship miniatures
- Tray 7b filler tray, placed inverted in box
- Tray 8 cargo/armour outfits
- Tray 9a, b damage markers
- Tray 9c relic, outlaw & event tokens
- Tray 9d dice and orange 3,000 credit tokens
- Tray 10 flight stands
- Tray 11a exploration tokens
- Tray 11 b credit tokens