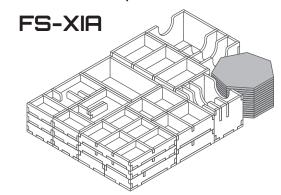

### FS-XIA insert

## **Assembly Instructions**

The package contains 9 sheets, four identical to the other four and one different sheet.

After assembly the trays are put in three layers in the original game box.

Ordinary PVA glue is required when assembling each tray.

### Tray legend:

- Tray 1 ability, solo, and other cards
- Tray 2 mission, event and title cards
- Tray 3a cargo cubes
- Tray 3b player pieces and other tokens
- Tray 4a, b blaster & missile outfits
- Tray 5a, b shield & engine outfits
- Tray 6 mod tiles
- Tray 7a ship miniatures
- Tray 7b filler tray, placed inverted in box
- Tray 8 cargo/armour outfits
- Tray 9a, b damage markers
- Tray 9c relic, outlaw & event tokens
- Tray 9d dice and orange 3,000 credit tokens
- Tray 10 flight stands
- Tray 11a exploration tokens
- Tray 11 b credit tokens