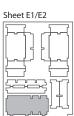

## **Assembly Instructions**

The package contains 9 sheets, four identical to the other four and one different sheet.

After assembly the trays are put in three layers in the original game box.

Ordinary PVA glue is required when assembling each tray.