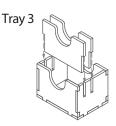

### Tray legend:

- Tray 1 ability, solo, and other cards
- Tray 2 mission, event and title cards
- Tray 3a cargo cubes
- Tray 3b player pieces and other tokens
- Tray 4a, b blaster & missile outfits
- Tray 5a, b shield & engine outfits
- Tray 6 mod tiles
- Tray 7a ship miniatures
- Tray 7b filler tray, placed inverted in box
- Tray 8 cargo/armour outfits
- Tray 9a, b damage markers
- Tray 9c relic, outlaw & event tokens
- Tray 9d dice and orange 3,000 credit tokens
- Tray 10 flight stands
- Tray 11a exploration tokens
- Tray 11 b credit tokens