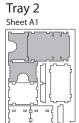

## **Assembly Instructions**

The package contains 9 sheets, four identical to the other four and one different sheet.

After assembly the trays are put in three layers in the original game box.

Ordinary PVA glue is required when assembling each tray.

### Tray legend:

- Tray 1 ability, solo, and other cards
- Tray 2 mission, event and title cards
- Tray 3a cargo cubes
- Tray 3b player pieces and other tokens
- Tray 4a, b blaster & missile outfits
- Tray 5a, b shield & engine outfits
- Tray 6 mod tiles
- Tray 7a ship miniatures
- Tray 7b filler tray, placed inverted in box
- Tray 8 cargo/armour outfits
- Tray 9a, b damage markers
- Tray 9c relic, outlaw & event tokens
- Tray 9d dice and orange 3,000 credit tokens
- Tray 10 flight stands
- Tray 11a exploration tokens
- Tray 11 b credit tokens