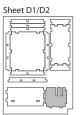

## **Assembly Instructions**

The package contains 9 sheets, four identical to the other four and one different sheet.

After assembly the trays are put in three layers in the original game box.

Ordinary PVA glue is required when assembling each tray.