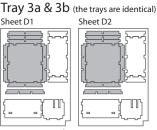

## **Assembly Instructions**

The package contains 9 sheets, four identical to the other four and one different sheet.

After assembly the trays are put in three layers in the original game box.

Ordinary PVA glue is required when assembling each tray.

### Tray legend:

- Tray 1 ability, solo, and other cards
- Tray 2 mission, event and title cards
- Tray 3a cargo cubes
- Tray 3b player pieces and other tokens
- Tray 4a, b blaster & missile outfits
- Tray 5a, b shield & engine outfits
- Tray 6 mod tiles
- Tray 7a ship miniatures
- Tray 7b filler tray, placed inverted in box
- Tray 8 cargo/armour outfits
- Tray 9a, b damage markers
- Tray 9c relic, outlaw & event tokens
- Tray 9d dice and orange 3,000 credit tokens
- Tray 10 flight stands
- Tray 11a exploration tokens
- Tray 11 b credit tokens