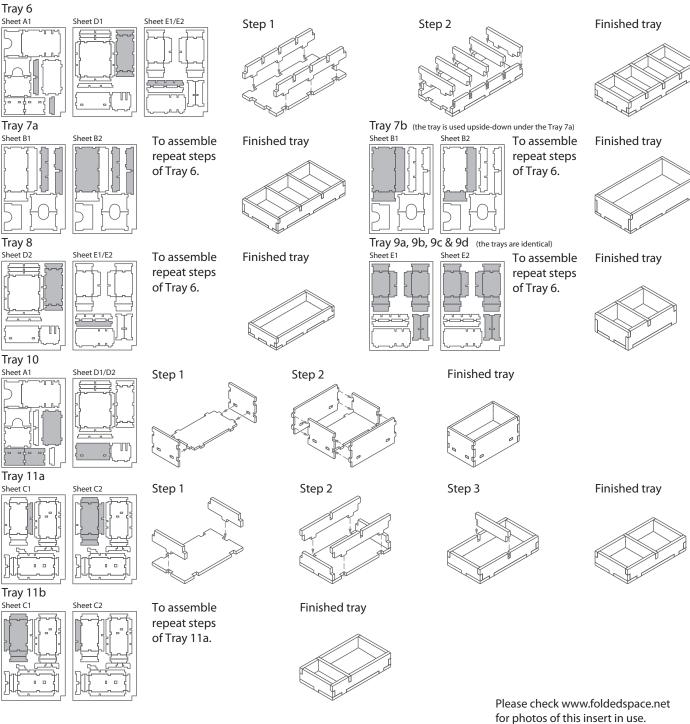

## **Assembly Instructions**

The package contains 9 sheets, four identical to the other four and one different sheet.

After assembly the trays are put in three layers in the original game box.

Ordinary PVA glue is required when assembling each tray.

Please make sure you dry-assemble each tray correctly before gluing it together.

Please check www.foldedspace.net for general assembly tips.

Step 2

Step 3

Finished tray

Finished tray

Finished tray

Step 1