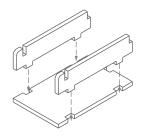

Sheet B1

Tray 1a, 1b, 1c & 1d (the trays are identical)

Sheet A1

Tray 2a

Finished tray

Tray 2b

Step 1

Step 2

Finished tray