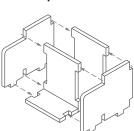

Sheet B1

Tray 1a, 1b, 1c & 1d (the trays are identical)

Sheet A1

Tray 2a

Finished tray

Tray 2b

Step 1

Step 2

Finished tray