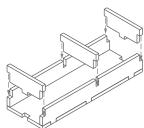

Sheet B1

Tray 1a, 1b, 1c & 1d (the trays are identical)

Sheet A1

Tray 2a

Finished tray

Tray 2b

Step 1

Step 2

Sheet B1

Step 2

Finished tray

Tray 5

Step 1

Step 2

Finished tray