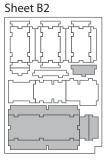

## **Assembly Instructions**

The package contains 4 sheets, two of them identical to the other two.

The part marked in sheet B2 is to be discarded.

After assembly the trays are put in three layers in the original game box.

### FS-QUA insert compatible with The Quacks of Quedlinburg®,

incl. The Herb Witches® expansion

Tray 3a, 3b, 3c, 3d, 3e & 3f (the trays are identical)

Sheet B1

Sheet B2

Step 2

Finished tray

Tray 4a & 4b (the trays are identical)