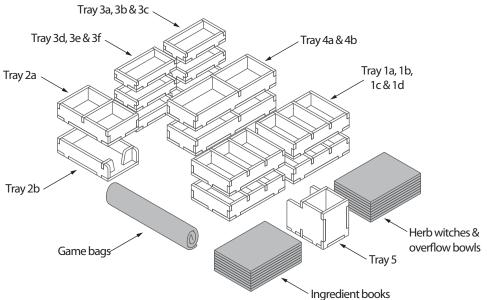

Sheet B1

Tray 1a, 1b, 1c & 1d (the trays are identical)

Sheet A1

Tray 2a

Finished tray

Tray 2b

Step 1

Step 2

### FS-QUA insert compatible with The Quacks of Quedlinburg®,

incl. The Herb Witches® expansion

Tray 3a, 3b, 3c, 3d, 3e & 3f (the trays are identical)

Sheet B1

Sheet B2

Step 2

Finished tray

Tray 4a & 4b (the trays are identical)

Sheet B1

Step 2

Finished tray

Tray 5

Step 1

Step 2

Finished tray

#### Tray legend:

Tray 1a, b, c, d - green, blue, red & yellow ingredient chips

Tray 2a - rubies, die & locoweed chips

Tray 2b - fortune teller cards

Tray 3a, b, c, d, e - player pieces, incl. starting white ingredient chips

Tray 3f - flame marker & replacement chips

Tray 4a - orange ingredient chips

Tray 4b - purple & black ingredient chips

Tray 5 - filler tray