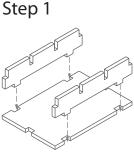

Sheet B1

Tray 1a, 1b, 1c & 1d (the trays are identical)

Sheet A1

Tray 2a

Finished tray

Tray 2b

Step 1

Step 2