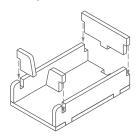

# FS-QUA insert compatible with The Quacks of Quedlinburg®,



incl. The Herb Witches® expansion

## **Assembly Instructions**

The package contains 4 sheets, two of them identical to the other two.

The part marked in sheet B2 is to be discarded.

After assembly the trays are put in three layers in the original game box.

Ordinary PVA glue is required when assembling each tray.

Please make sure you dry-assemble each tray correctly before gluing it together.

Please check www.foldedspace.net for general assembly tips.



Sheet A1



Sheet B1



Tray 1a, 1b, 1c & 1d (the trays are identical)

Sheet A1









Tray 2a











Finished tray

Tray 2b





Step 1



Step 2



Finished tray



### FS-QUA insert compatible with The Quacks of Quedlinburg®,

incl. The Herb Witches® expansion



Tray 3a, 3b, 3c, 3d, 3e & 3f (the trays are identical)

Sheet B1

Sheet B2



Step 2



Finished tray



Tray 4a & 4b (the trays are identical)

Sheet B1





Step 2



Finished tray



Tray 5





Step 1



Step 2



Finished tray



### FS-QUA



Please check www.foldedspace.net for photos of this insert in use.

#### Tray legend:

Tray 1a, b, c, d - green, blue, red & yellow ingredient chips

Tray 2a - rubies, die & locoweed chips

Tray 2b - fortune teller cards

Tray 3a, b, c, d, e - player pieces, incl. starting white ingredient chips

Tray 3f - flame marker & replacement chips

Tray 4a - orange ingredient chips

Tray 4b - purple & black ingredient chips

Tray 5 - fil