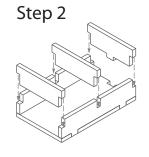

Sheet B1

Tray 1a, 1b, 1c & 1d (the trays are identical)

Sheet A1

Tray 2a

Finished tray

Tray 2b

Step 1

Step 2