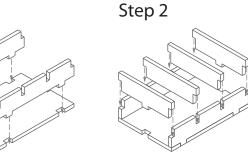

Sheet B1

Tray 1a, 1b, 1c & 1d (the trays are identical)

Sheet A1

Tray 2a

Finished tray

Tray 2b

Step 1

Step 2