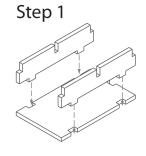

Sheet B1

Tray 1a, 1b, 1c & 1d (the trays are identical)

Sheet A1

Tray 2a

Finished tray

Tray 2b

Step 1

Step 2