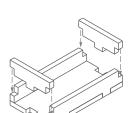

Sheet B1

Tray 1a, 1b, 1c & 1d (the trays are identical)

Sheet A1

Tray 2a

Finished tray

Tray 2b

Step 1

Step 2