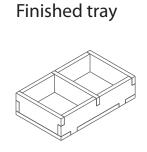

Sheet B1

Tray 1a, 1b, 1c & 1d (the trays are identical)

Sheet A1

Tray 2a

Finished tray

Tray 2b

Step 1

Step 2

Finished tray