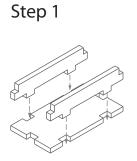

Sheet B1

Tray 1a, 1b, 1c & 1d (the trays are identical)

Sheet A1

Tray 2a

Finished tray

Tray 2b

Step 1

Step 2