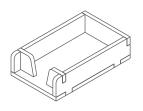

Sheet B1

Tray 1a, 1b, 1c & 1d (the trays are identical)

Sheet A1

Tray 2a

Finished tray

Tray 2b

Step 1

Step 2

Finished tray