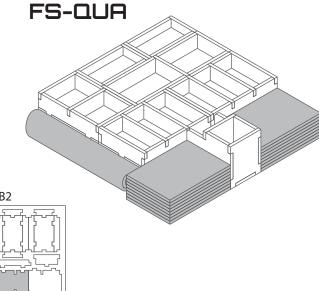

# FS-QUA insert compatible with The Quacks of Quedlinburg®,

incl. The Herb Witches® expansion

## **Assembly Instructions**

The package contains 4 sheets, two of them identical to the other two.

The part marked in sheet B2 is to be discarded.

After assembly the trays are put in three layers in the original game box.

#### Tray legend:

Tray 1a, b, c, d - green, blue, red & yellow ingredient chips

Tray 2a - rubies, die & locoweed chips

Tray 2b - fortune teller cards

Tray 3a, b, c, d, e - player pieces, incl. starting white ingredient chips

Tray 3f - flame marker & replacement chips

Tray 4a - orange ingredient chips

Tray 4b - purple & black ingredient chips

Tray 5 - filler tray