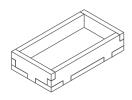

Sheet B1

Tray 1a, 1b, 1c & 1d (the trays are identical)

Sheet A1

Tray 2a

Finished tray

Tray 2b

Step 1

Step 2

Finished tray