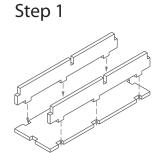

Sheet B1

Tray 1a, 1b, 1c & 1d (the trays are identical)

Sheet A1

Tray 2a

Finished tray

Tray 2b

Step 1

Step 2

Sheet B1

Step 2

Finished tray

Tray 5

Step 1

Step 2

Finished tray