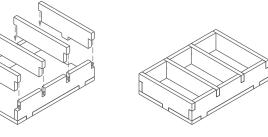

# FS-QUA insert compatible with The Quacks of Quedlinburg®,



incl. The Herb Witches® expansion

## **Assembly Instructions**

The package contains 4 sheets, two of them identical to the other two.

The part marked in sheet B2 is to be discarded.

After assembly the trays are put in three layers in the original game box.

Ordinary PVA glue is required when assembling each tray.

Please make sure you dry-assemble each tray correctly before gluing it together.

Please check www.foldedspace.net for general assembly tips.



Sheet A1



Sheet B1



Tray 1a, 1b, 1c & 1d (the trays are identical)

Sheet A1









Tray 2a











Finished tray

Tray 2b





Step 1



Step 2



Finished tray



### FS-QUA insert compatible with The Quacks of Quedlinburg®,

incl. The Herb Witches® expansion



Tray 3a, 3b, 3c, 3d, 3e & 3f (the trays are identical)

Sheet B1

Sheet B2



Step 2



Finished tray



Tray 4a & 4b (the trays are identical)

Sheet B1





Step 2



Finished tray



Tray 5





Step 1



Step 2



Finished tray



### FS-QUA



Please check www.foldedspace.net for photos of this insert in use.

#### Tray legend:

Tray 1a, b, c, d - green, blue, red & yellow ingredient chips

Tray 2a - rubies, die & locoweed chips

Tray 2b - fortune teller cards

Tray 3a, b, c, d, e - player pieces, incl. starting white ingredient chips

Tray 3f - flame marker & replacement chips

Tray 4a - orange ingred