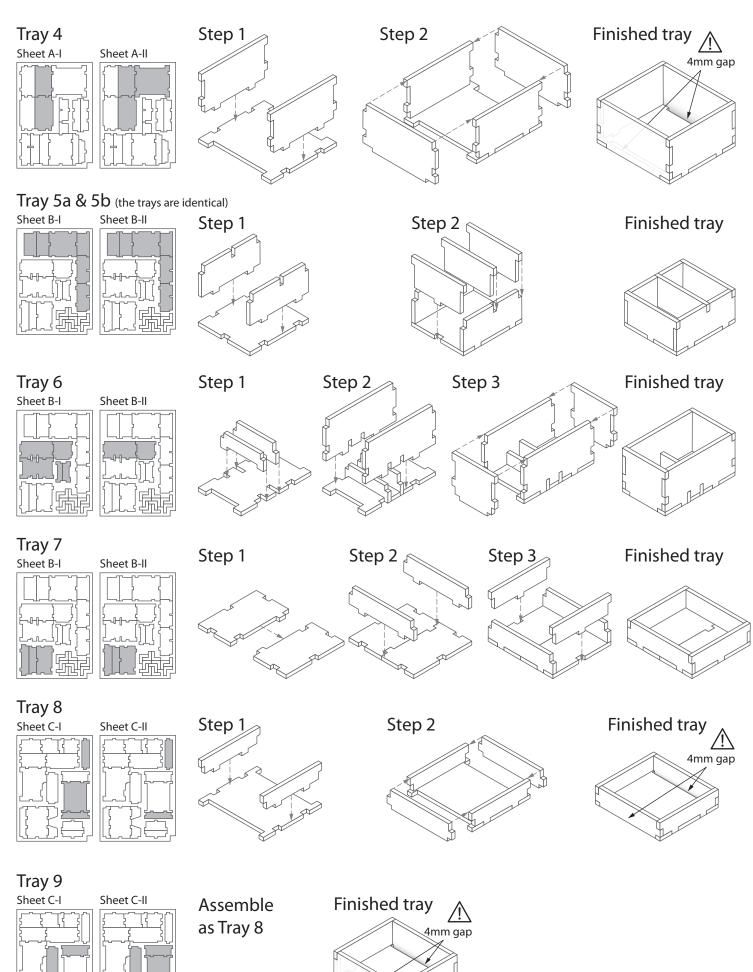

Ordinary PVA glue is required when assembling each tray, for extra strength.

Please make sure you dry-assemble each tray correctly before gluing it together.

Please check www.foldedspace.net for general assembly tips.

Finished tray Step 2 Step 1 Sheet A-I Sheet A-II Tray 2 **Finished tray** Step 2 Step 3 Step 1 Sheet A-I Sheet A-II Tray 3 Note: There is a 4mm gap Step 1 Step 2 Sheet A-I Sheet A-II between the base and the long walls. Sheet B-I **Finished tray** Step 3 Step 4