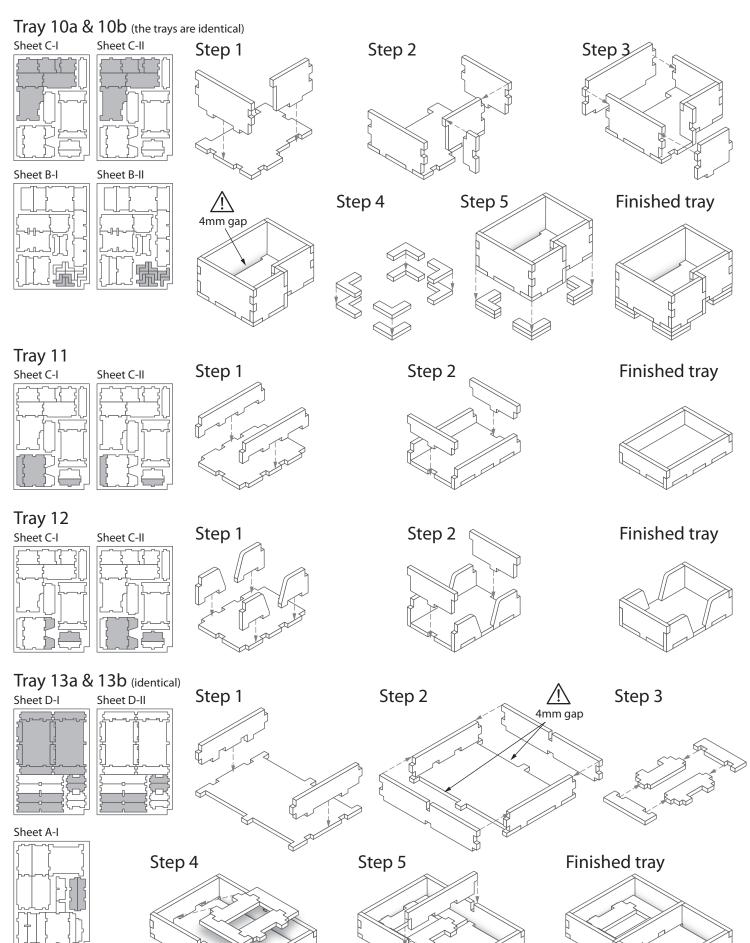

Ordinary PVA glue is required when assembling each tray, for extra strength.

Please make sure you dry-assemble each tray correctly before gluing it together.

Please check www.foldedspace.net for general assembly tips.

Finished tray Step 2 Step 1 Sheet A-I Sheet A-II Tray 2 **Finished tray** Step 2 Step 3 Step 1 Sheet A-I Sheet A-II Tray 3 Note: There is a 4mm gap Step 1 Step 2 Sheet A-I Sheet A-II between the base and the long walls. Sheet B-I **Finished tray** Step 3 Step 4