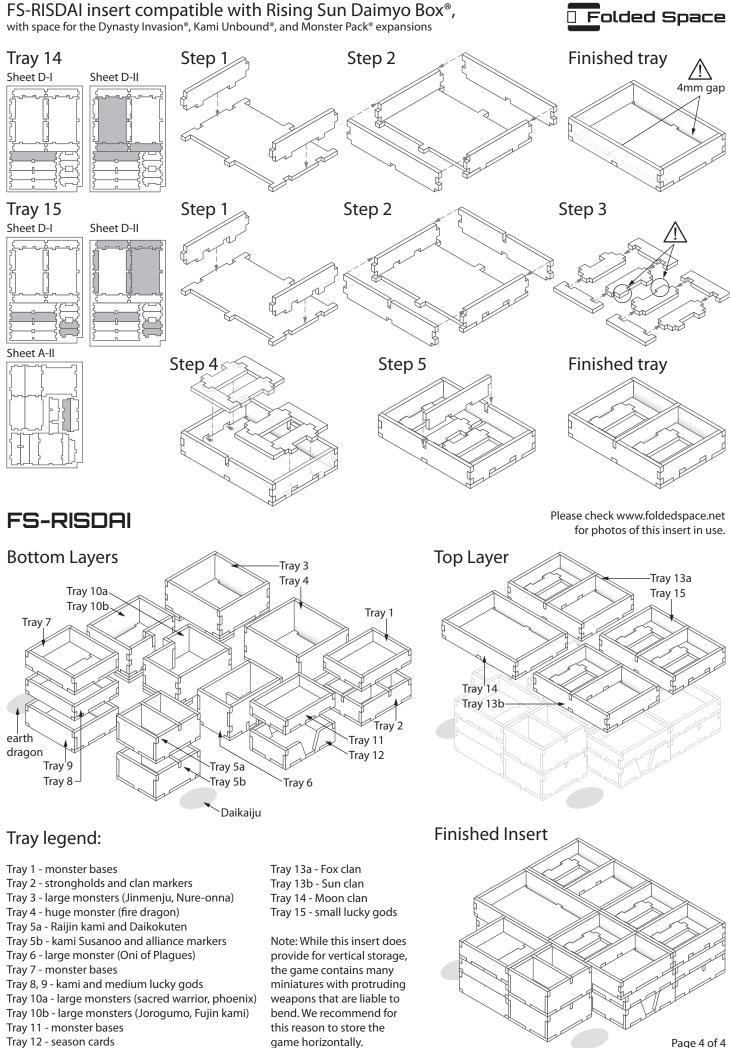

#### FS-RISDAI insert compatible with Rising Sun Daimyo Box<sup>®</sup>,

with space for the Dynasty Invasion<sup>®</sup>, Kami Unbound<sup>®</sup>, and Monster Pack<sup>®</sup> expansions

# FS-RISDAI insert compatible with Rising Sun Daimyo Box<sup>®</sup>, with space for the Dynasty Invasion<sup>®</sup>, Kami Unbound<sup>®</sup>, and Monster Pack<sup>®</sup> expansions

#### 

Tray 12 - season cards

Page 4 of 4