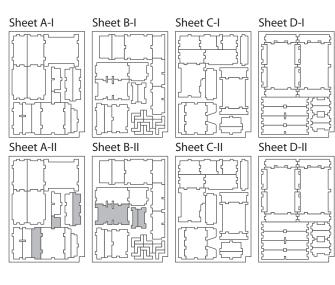

### Assembly Instructions

Tray 1

The package contains 8 sheets, four of them are identical to the other four.

The parts marked in sheets A-II and B-II is to be discarded.

After assembly the trays are put in layers in the original game box.