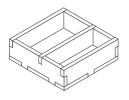

## $\begin{array}{l} Tray \; 2a \; \& \; 2b \; ( {\tt the \; trays \; are \; identical} ) \\ {\tt Sheet \; A} \end{array}$

Tray 3a & 3b (the trays are identical) Sheet A Sheet B-I & B-II

Tray 4a & 4b (the trays are identical) Sheet B-I Sheet B-II