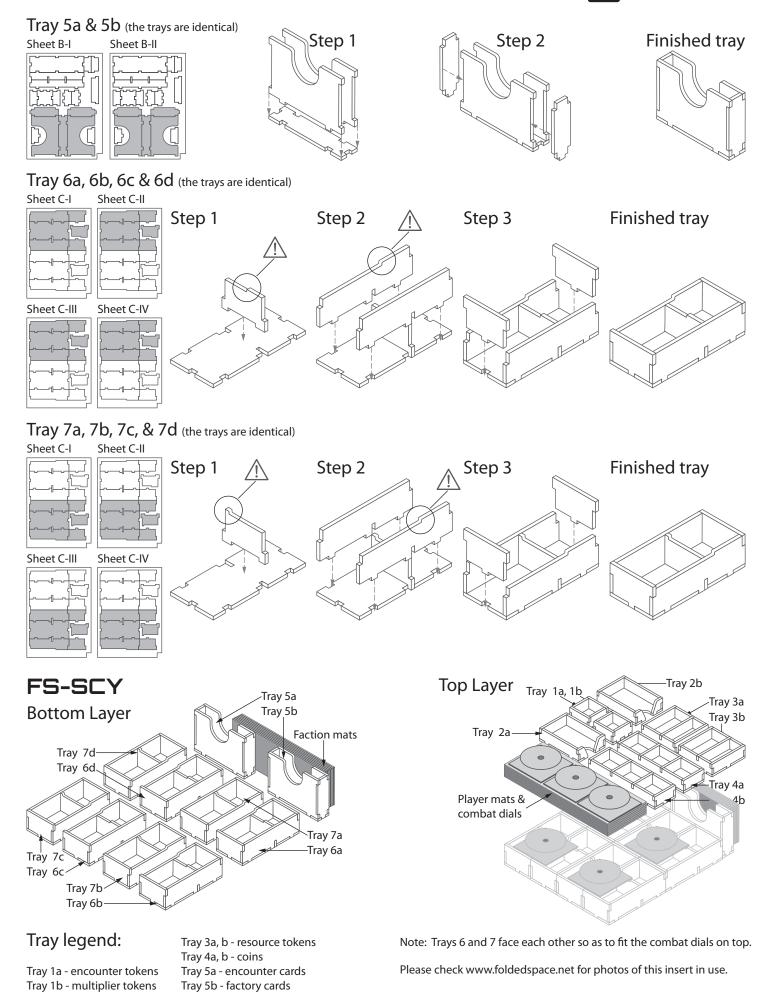

## Assembly Instructions

The package contains 7 sheets - 1 unique, 1 set of two and 1 set of four identical sheets.

After assembly the trays are put in two layers in the original game box.

Ordinary PVA glue is required when assembling each tray.

Please make sure you dry-assemble each tray correctly before gluing it together.

Please check www.foldedspace.net for general assembly tips.

## $\begin{array}{l} Tray \; 2a \; \& \; 2b \; ( {\tt the \; trays \; are \; identical} ) \\ {\tt Sheet \; A} \end{array}$

Tray 3a & 3b (the trays are identical) Sheet A Sheet B-I & B-II

Tray 4a & 4b (the trays are identical) Sheet B-I Sheet B-II

Step 2

Finished tray

Finished tray

Finished tray

Tip: Keep the instructions in the bottom of your board game box as a reminder of how the insert fits together.

Sheet C-IV

Sheet C-II

Sheet C-I

Step 1

Step 1

Step 2

Sheet C-III

## **Folded Space**

Tray 2a - automa cardsTray 6a, b, c, d, 7a, b, c - faction piecesTray 2b - objective cardsTray 7d - combat cards and other tokens

Page 2 of 2