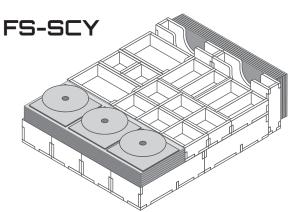

## FS-SCY insert compatible with Scythe<sup>®</sup> incl. the Invaders from Afar<sup>®</sup> expansion