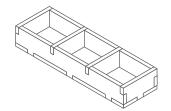

## $\begin{array}{l} Tray \; 2a \; \& \; 2b \; ( {\tt the \; trays \; are \; identical} ) \\ {\tt Sheet \; A} \end{array}$

Tray 3a & 3b (the trays are identical) Sheet A Sheet B-I & B-II

Tray 4a & 4b (the trays are identical) Sheet B-I Sheet B-II