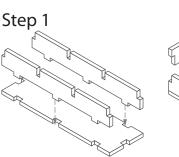

## FS-SCY insert compatible with Scythe<sup>®</sup> incl. the Invaders from Afar<sup>®</sup> expansion

## Assembly Instructions

The package contains 7 sheets - 1 unique, 1 set of two and 1 set of four identical sheets.

After assembly the trays are put in two layers in the original game box.

Ordinary PVA glue is required when assembling each tray.

Please make sure you dry-assemble each tray correctly before gluing it together.

Please check www.foldedspace.net for general assembly tips.









## $\begin{array}{l} Tray \; 2a \; \& \; 2b \; ( {\tt the \; trays \; are \; identical} ) \\ {\tt Sheet \; A} \end{array}$



Tray 3a & 3b (the trays are identical) Sheet A Sheet B-I & B-II



Tray 4a & 4b (the trays are identical) Sheet B-I Sheet B-II









Step 2





Finished tray



Finished tray



Finished tray



Tip: Keep the instructions in the bottom of your board game box as a reminder of how the insert fits together.







Sheet C-IV

Sheet C-II

Sheet C-I

Step 1

Step 1



Step 2

Sheet C-III

## **Folded Space**



Tray 2a - automa cardsTray 6a, b, c, d, 7a, b, c - faction piecesTray 2b - objective cardsTray 7d - combat cards and other tokens

Page 2 of 2