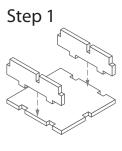

## FS-SCY insert compatible with Scythe<sup>®</sup> incl. the Invaders from Afar<sup>®</sup> expansion

## Assembly Instructions

The package contains 7 sheets - 1 unique, 1 set of two and 1 set of four identical sheets.

After assembly the trays are put in two layers in the original game box.

Ordinary PVA glue is required when assembling each tray.

Please make sure you dry-assemble each tray correctly before gluing it together.

Please check www.foldedspace.net for general assembly tips.









## $\begin{array}{l} Tray \; 2a \; \& \; 2b \; ( {\tt the \; trays \; are \; identical} ) \\ {\tt Sheet \; A} \end{array}$



Tray 3a & 3b (the trays are identical) Sheet A Sheet B-I & B-II



Tray 4a & 4b (the trays are identical) Sheet B-I Sheet B-II









Step 2





Finished tray



Finished tray



Finished tray



Tip: Keep the instructions in the bottom of your board game box as a reminder of how the insert fits together.







Sheet C-IV

Sheet C-II

Sheet C-I

Step 1

Step 1



Step 2

Sheet C-III

## **Folded Space**



Tray 2a - automa cardsTray 6a, b, c, d, 7a, b, c - faction piecesTray 2b - objective cardsTray 7d - combat cards and other tokens

Page 2 of 2