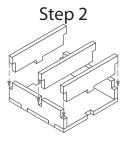

Step 2

Finished tray

Finished tray

Finished tray

Tip: Keep the instructions in the bottom of your board game box as a reminder of how the insert fits together.

Sheet C-IV

Sheet C-II

Sheet C-I