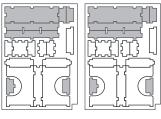

## FS-SCY insert compatible with Scythe<sup>®</sup> incl. the Invaders from Afar<sup>®</sup> expansion

## Assembly Instructions

The package contains 7 sheets - 1 unique, 1 set of two and 1 set of four identical sheets.

After assembly the trays are put in two layers in the original game box.

Ordinary PVA glue is required when assembling each tray.

Please make sure you dry-assemble each tray correctly before gluing it together.

Please check www.foldedspace.net for general assembly tips.









## $\begin{array}{l} Tray \; 2a \; \& \; 2b \; ( {\tt the \; trays \; are \; identical} ) \\ {\tt Sheet \; A} \end{array}$



Tray 3a & 3b (the trays are identical) Sheet A Sheet B-I & B-II



Tray 4a & 4b (the trays are identical) Sheet B-I Sheet B-II









Step 2





Finished tray



Finished tray



Finished tray



Tip: Keep the instructions in the bottom of your board game box as a reminder of how the insert fits together.







Sheet C-IV

Sheet C-II

Sheet C-I

Step 1

Step 1



Step 2

Sheet C-III

## **Folded Space**



Tray 2a - automa cardsTray 6a, b, c, d, 7a, b, c - faction piecesTray 2b - objective cardsTray 7d - combat cards and other tokens

Page 2 of 2