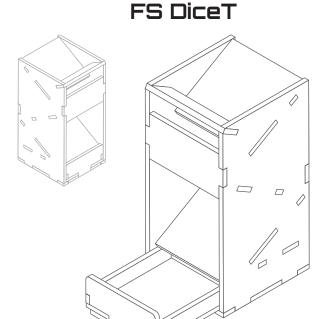

## Folded Space Dice Tower

### **Assembly Instructions**

The package contains 2 sheets.

Please assemble the dice drawer first. Then assemble the tower and, at Step 8, fit the drawer in the tower before gluing the last element as shown. (Technically, the drawer can go in after gluing the dice tower, but it will be more difficult.)

Step 8, no glue

Step 9, glue

Sheet A

Finished dice tower

**FS** DiceT