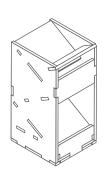

drawer can go in after gluing the dice tower, but it will be more difficult.)

Ordinary PVA glue is required at some stages of assembly, for extra strength.

Please make sure you dry-assemble the dice tower correctly to test where the pieces go before gluing it together.

Dimensions - H x W x D (drawer in/drawer out): 210 x 100 x 110/200 mm

Please check www.foldedspace.net for general assembly tips.





### Dice Drawer (use glue at all steps)











#### **Dice Tower**

Step 1, no glue Sheet A





Step 2, no glue





Step 3, no glue







# Folded Space Dice Tower



## Dice Tower (cont.)

Step 4, no glue

Sheet B





Step 5, no glue Sheet B

Step 6, glue Sheet A

Step 7, glue

Sheet A





Step 7 completed



Step 8, no glue



Step 9, glue

Sheet A





Finished dice tower







**FS** DiceT