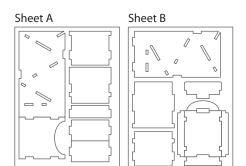

### **Assembly Instructions**

The package contains 2 sheets.

Please assemble the dice drawer first. Then assemble the tower and, at Step 8, fit the drawer in the tower before gluing the last element as shown. (Technically, the drawer can go in after gluing the dice tower, but it will be more difficult.)

#### **Dice Tower**

Step 1, no glue Sheet A

Step 2, no glue

Step 3, no glue