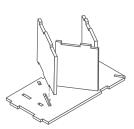

## Dice Tower (cont.)

Step 4, no glue

Sheet B

Step 5, no glue Sheet B

Step 6, glue Sheet A

Step 7, glue

Sheet A

Step 7 completed