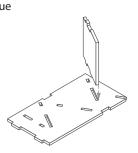

### **Assembly Instructions**

The package contains 2 sheets.

Please assemble the dice drawer first. Then assemble the tower and, at Step 8, fit the drawer in the tower before gluing the last element as shown. (Technically, the drawer can go in after gluing the dice tower, but it will be more difficult.)

Step 8, no glue

Step 9, glue

Sheet A

Finished dice tower

**FS** DiceT