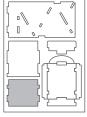

Please assemble the dice drawer first. Then assemble the tower and, at Step 8, fit the drawer in the tower before gluing the last element as shown. (Technically, the drawer can go in after gluing the dice tower, but it will be more difficult.)

Ordinary PVA glue is required at some stages of assembly, for extra strength.

Please make sure you dry-assemble the dice tower correctly to test where the pieces go before gluing it together.

Dimensions - H x W x D (drawer in/drawer out): 210 x 100 x 110/200 mm

Please check www.foldedspace.net for general assembly tips.





### Dice Drawer (use glue at all steps)











#### **Dice Tower**

Step 1, no glue Sheet A





Step 2, no glue





Step 3, no glue







# Folded Space Dice Tower



## Dice Tower (cont.)

Step 4, no glue

Sheet B





Step 5, no glue Sheet B

Step 6, glue Sheet A

Step 7, glue

Sheet A





Step 7 completed



Step 8, no glue



Step 9, glue

Sheet A





Finished dice tower







**FS** DiceT