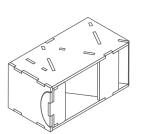

he drawer can go in after gluing the dice tower, but it will be more difficult.)

Ordinary PVA glue is required at some stages of assembly, for extra strength.

Please make sure you dry-assemble the dice tower correctly to test where the pieces go before gluing it together.

Dimensions - H x W x D (drawer in/drawer out): 210 x 100 x 110/200 mm

Please check www.foldedspace.net for general assembly tips.





### Dice Drawer (use glue at all steps)











#### **Dice Tower**

Step 1, no glue Sheet A





Step 2, no glue





Step 3, no glue







# Folded Space Dice Tower



## Dice Tower (cont.)

Step 4, no glue

Sheet B





Step 5, no glue Sheet B

Step 6, glue Sheet A

Step 7, glue

Sheet A





Step 7 completed



Step 8, no glue



Step 9, glue

Sheet A





Finished dice tower







**FS** DiceT