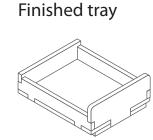

## Folded Space Dice Tower



### **Assembly Instructions**

The package contains 2 sheets.

Please assemble the dice drawer first. Then assemble the tower and, at Step 8, fit the drawer in the tower before gluing the last element as shown. (Technically, the drawer can go in after gluing the dice tower, but it will be more difficult.)

Ordinary PVA glue is required at some stages of assembly, for extra strength.

Please make sure you dry-assemble the dice tower correctly to test where the pieces go before gluing it together.

Dimensions - H x W x D (drawer in/drawer out): 210 x 100 x 110/200 mm

Please check www.foldedspace.net for general assembly tips.





### Dice Drawer (use glue at all steps)











#### **Dice Tower**

Step 1, no glue Sheet A





Step 2, no glue





Step 3, no glue







# Folded Space Dice Tower



## Dice Tower (cont.)

Step 4, no glue

Sheet B





Step 5, no glue Sheet B

Step 6, glue Sheet A

Step 7, glue

Sheet A





Step 7 completed



Step 8, no glue



Step 9, glue

Sheet A





Finished dice tower







**FS** DiceT