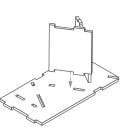

### Dice Drawer (use glue at all steps)

Step 8, no glue

Step 9, glue

Sheet A

Finished dice tower

**FS** DiceT