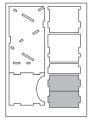

tep 8, fit the drawer in the tower before gluing the last element as shown. (Technically, the drawer can go in after gluing the dice tower, but it will be more difficult.)

Ordinary PVA glue is required at some stages of assembly, for extra strength.

Please make sure you dry-assemble the dice tower correctly to test where the pieces go before gluing it together.

Dimensions - H x W x D (drawer in/drawer out): 210 x 100 x 110/200 mm

Please check www.foldedspace.net for general assembly tips.





### Dice Drawer (use glue at all steps)











#### **Dice Tower**

Step 1, no glue Sheet A





Step 2, no glue





Step 3, no glue







# Folded Space Dice Tower



## Dice Tower (cont.)

Step 4, no glue

Sheet B





Step 5, no glue Sheet B

Step 6, glue Sheet A

Step 7, glue

Sheet A





Step 7 completed



Step 8, no glue



Step 9, glue

Sheet A





Finished dice tower







**FS** DiceT