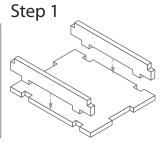

## Folded Space Dice Tower



### **Assembly Instructions**

The package contains 2 sheets.

Please assemble the dice drawer first. Then assemble the tower and, at Step 8, fit the drawer in the tower before gluing the last element as shown. (Technically, the drawer can go in after gluing the dice tower, but it will be more difficult.)

Ordinary PVA glue is required at some stages of assembly, for extra strength.

Please make sure you dry-assemble the dice tower correctly to test where the pieces go before gluing it together.

Dimensions - H x W x D (drawer in/drawer out): 210 x 100 x 110/200 mm

Please check www.foldedspace.net for general assembly tips.





### Dice Drawer (use glue at all steps)











#### **Dice Tower**

Step 1, no glue Sheet A





Step 2, no glue





Step 3, no glue







# Folded Space Dice Tower



## Dice Tower (cont.)

Step 4, no glue

Sheet B





Step 5, no glue Sheet B

Step 6, glue Sheet A

Step 7, glue

Sheet A





Step 7 completed



Step 8, no glue



Step 9, glue

Sheet A





Finished dice tower







**FS** DiceT