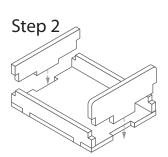

### Dice Drawer (use glue at all steps)

#### **Dice Tower**

Step 1, no glue Sheet A

Step 2, no glue

Step 3, no glue