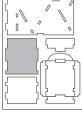

Space Dice Tower



### **Assembly Instructions**

The package contains 2 sheets.

Please assemble the dice drawer first. Then assemble the tower and, at Step 8, fit the drawer in the tower before gluing the last element as shown. (Technically, the drawer can go in after gluing the dice tower, but it will be more difficult.)

Ordinary PVA glue is required at some stages of assembly, for extra strength.

Please make sure you dry-assemble the dice tower correctly to test where the pieces go before gluing it together.

Dimensions - H x W x D (drawer in/drawer out): 210 x 100 x 110/200 mm

Please check www.foldedspace.net for general assembly tips.





### Dice Drawer (use glue at all steps)











#### **Dice Tower**

Step 1, no glue Sheet A





Step 2, no glue





Step 3, no glue







# Folded Space Dice Tower



## Dice Tower (cont.)

Step 4, no glue

Sheet B





Step 5, no glue Sheet B

Step 6, glue Sheet A

Step 7, glue

Sheet A





Step 7 completed



Step 8, no glue



Step 9, glue

Sheet A





Finished dice tower







**FS** DiceT