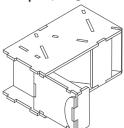

gluing the last element as shown. (Technically, the drawer can go in after gluing the dice tower, but it will be more difficult.)

Ordinary PVA glue is required at some stages of assembly, for extra strength.

Please make sure you dry-assemble the dice tower correctly to test where the pieces go before gluing it together.

Dimensions - H x W x D (drawer in/drawer out): 210 x 100 x 110/200 mm

Please check www.foldedspace.net for general assembly tips.





### Dice Drawer (use glue at all steps)











#### **Dice Tower**

Step 1, no glue Sheet A





Step 2, no glue





Step 3, no glue







# Folded Space Dice Tower



## Dice Tower (cont.)

Step 4, no glue

Sheet B





Step 5, no glue Sheet B

Step 6, glue Sheet A

Step 7, glue

Sheet A





Step 7 completed



Step 8, no glue



Step 9, glue

Sheet A





Finished dice tower







**FS** DiceT