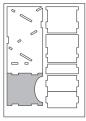

as shown. (Technically, the drawer can go in after gluing the dice tower, but it will be more difficult.)

Ordinary PVA glue is required at some stages of assembly, for extra strength.

Please make sure you dry-assemble the dice tower correctly to test where the pieces go before gluing it together.

Dimensions - H x W x D (drawer in/drawer out): 210 x 100 x 110/200 mm

Please check www.foldedspace.net for general assembly tips.





### Dice Drawer (use glue at all steps)











#### **Dice Tower**

Step 1, no glue Sheet A





Step 2, no glue





Step 3, no glue







# Folded Space Dice Tower



## Dice Tower (cont.)

Step 4, no glue

Sheet B





Step 5, no glue Sheet B

Step 6, glue Sheet A

Step 7, glue

Sheet A





Step 7 completed



Step 8, no glue



Step 9, glue

Sheet A





Finished dice tower







**FS** DiceT