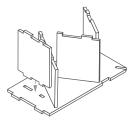

Please assemble the dice drawer first. Then assemble the tower and, at Step 8, fit the drawer in the tower before gluing the last element as shown. (Technically, the drawer can go in after gluing the dice tower, but it will be more difficult.)

Ordinary PVA glue is required at some stages of assembly, for extra strength.

Please make sure you dry-assemble the dice tower correctly to test where the pieces go before gluing it together.

Dimensions - H x W x D (drawer in/drawer out): 210 x 100 x 110/200 mm

Please check www.foldedspace.net for general assembly tips.





### Dice Drawer (use glue at all steps)











#### **Dice Tower**

Step 1, no glue Sheet A





Step 2, no glue





Step 3, no glue







# Folded Space Dice Tower



## Dice Tower (cont.)

Step 4, no glue

Sheet B





Step 5, no glue Sheet B

Step 6, glue Sheet A

Step 7, glue

Sheet A





Step 7 completed



Step 8, no glue



Step 9, glue

Sheet A





Finished dice tower







**FS** DiceT