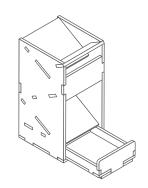

## Folded Space Dice Tower

### **Assembly Instructions**

The package contains 2 sheets.

Please assemble the dice drawer first. Then assemble the tower and, at Step 8, fit the drawer in the tower before gluing the last element as shown. (Technically, the drawer can go in after gluing the dice tower, but it will be more difficult.)

Ordinary PVA glue is required at some stages of assembly, for extra strength.

Please make sure you dry-assemble the dice tower correctly to test where the pieces go before gluing it together.

Dimensions - H x W x D (drawer in/drawer out): 210 x 100 x 110/200 mm